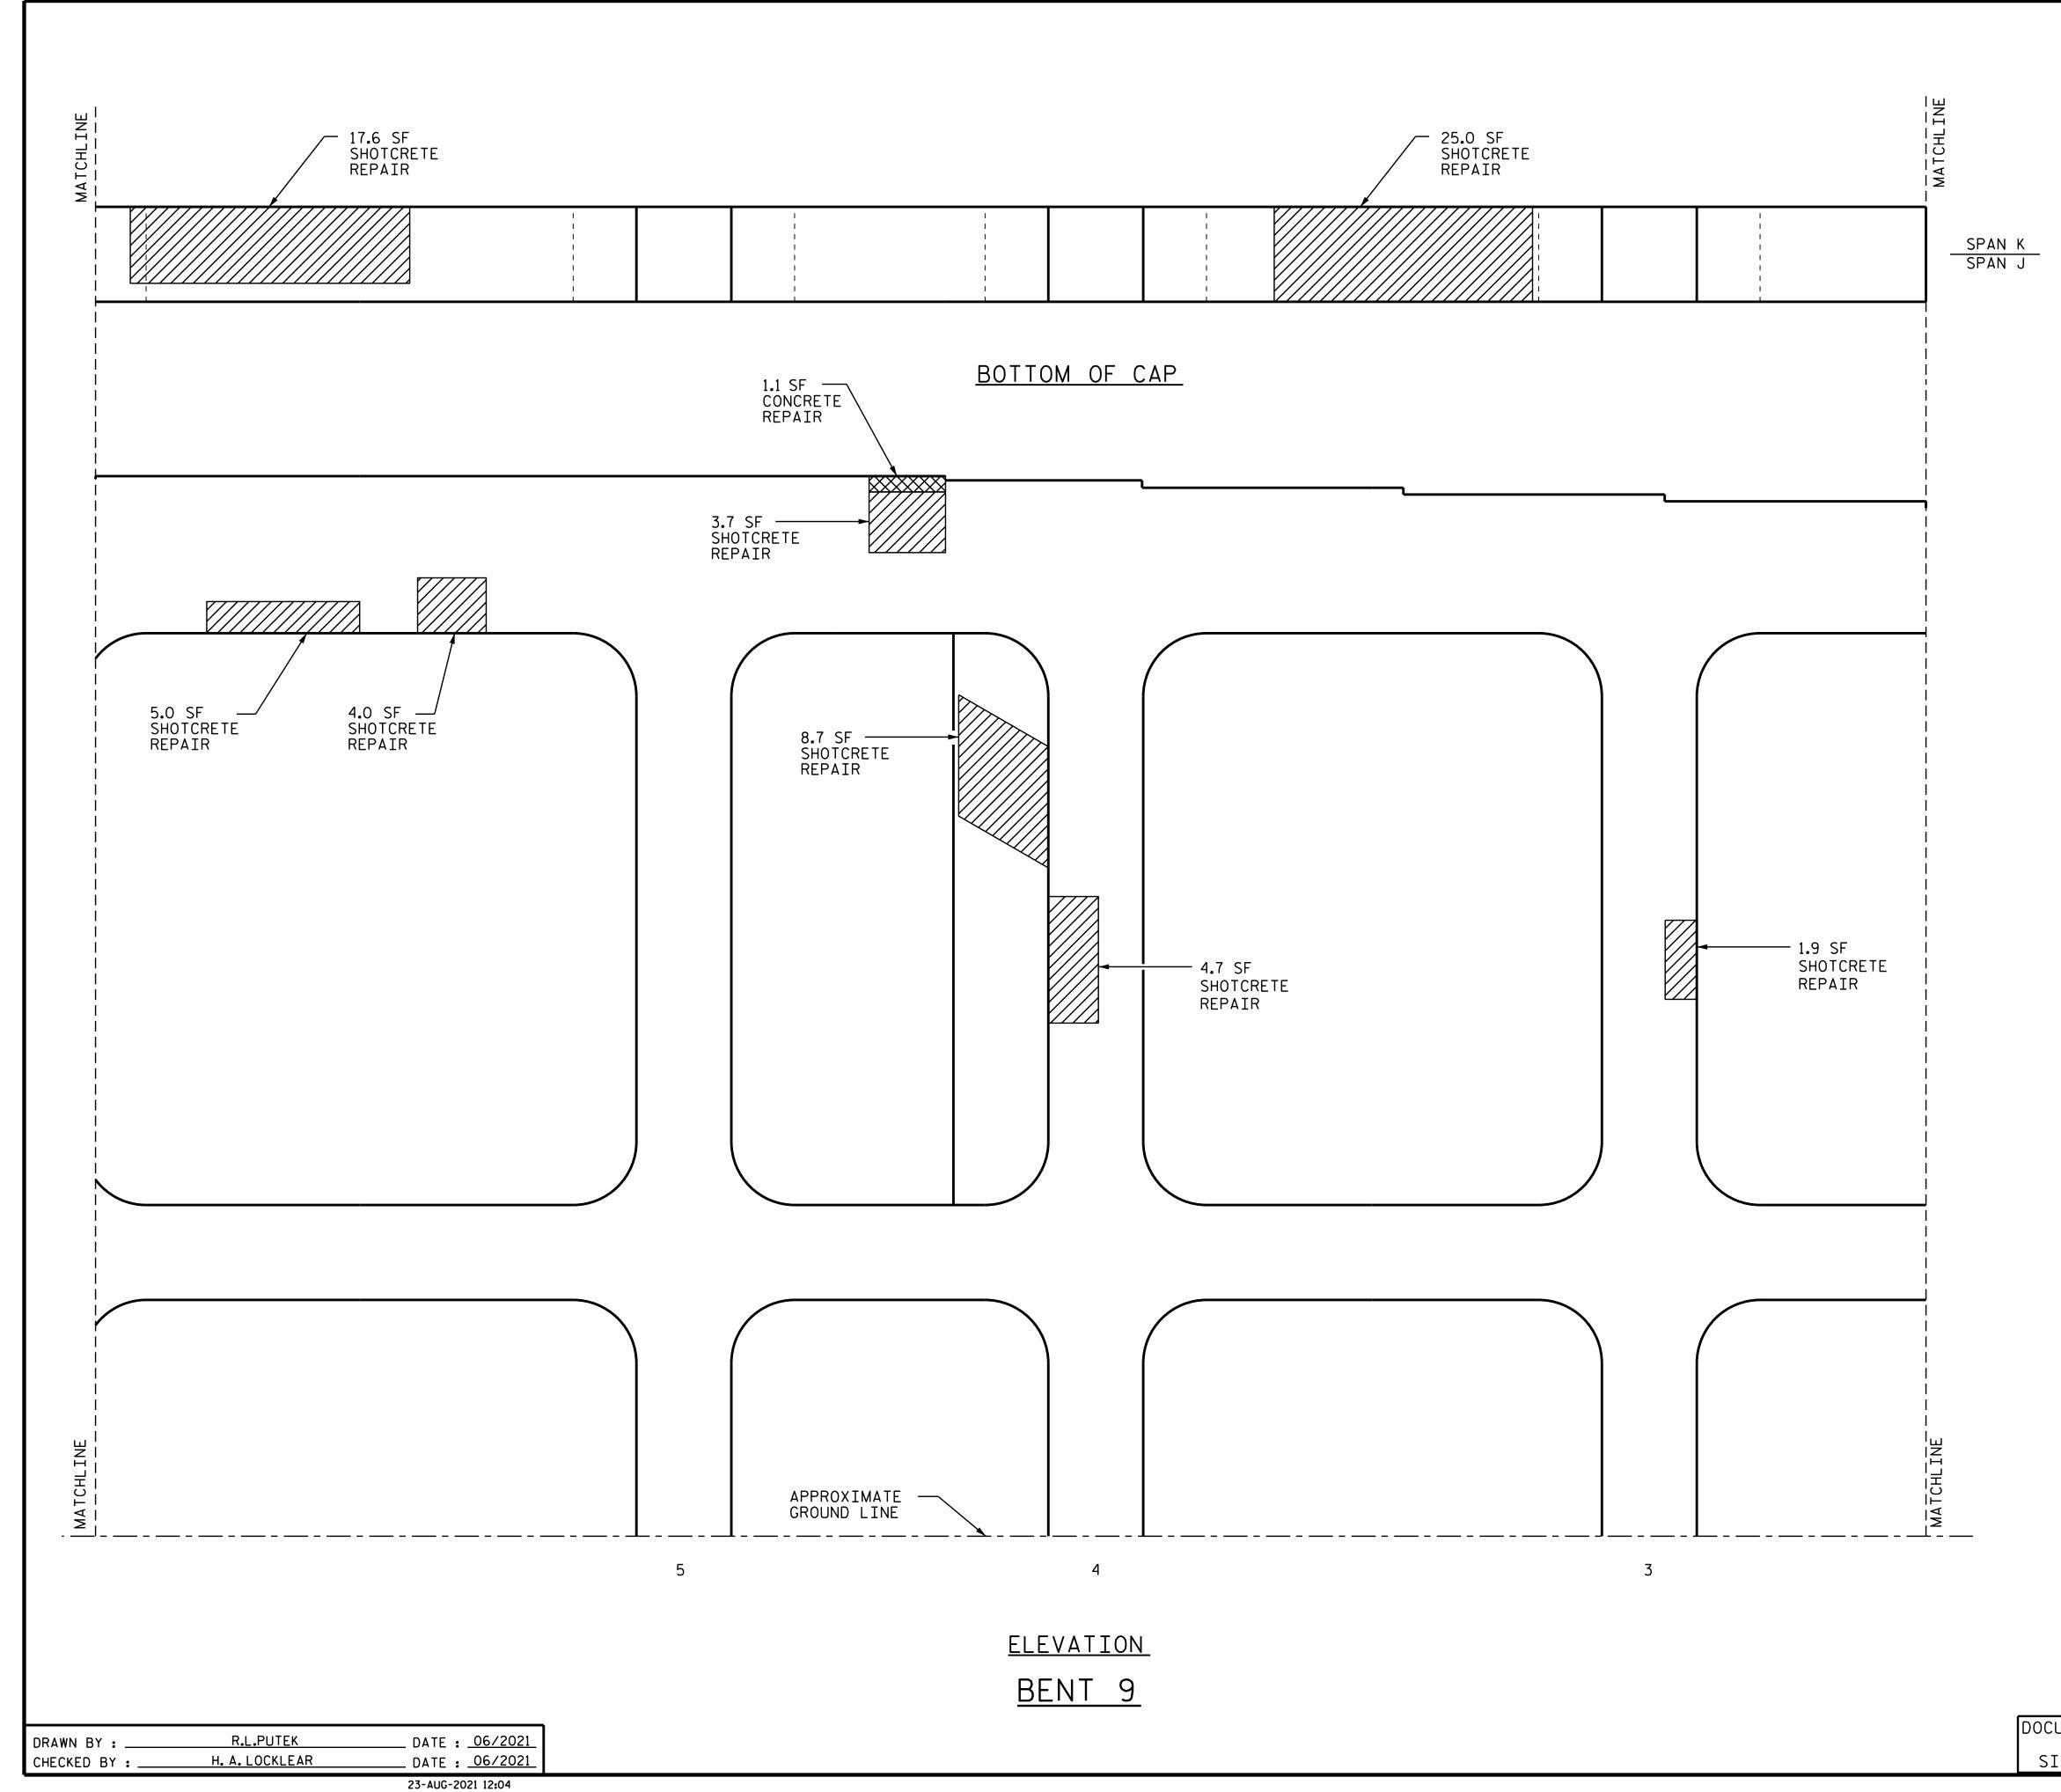

aacole

| AS-BUILT REPAIR QUANTITY TABLE |                |                  |                |                  |  |  |  |  |
|--------------------------------|----------------|------------------|----------------|------------------|--|--|--|--|
|                                | QUANTITIES     |                  |                |                  |  |  |  |  |
| BENT 9                         | ESTI           | ΜΑΤΕ             | ACTUAL         |                  |  |  |  |  |
| SHOTCRETE REPAIRS              | AREA<br>SQ.FT. | VOLUME<br>CU.FT. | AREA<br>SQ.FT. | VOLUME<br>CU.FT. |  |  |  |  |
| САР                            | 55.3           | 27.7             |                |                  |  |  |  |  |
| COLUMNS & STRUTS               | 15.3           | 7.7              |                |                  |  |  |  |  |
|                                |                |                  |                |                  |  |  |  |  |
| CONCRETE REPAIRS               | AREA<br>SQ.FT. | VOLUME<br>CU.FT. | AREA<br>SQ.FT. | VOLUME<br>CU.FT. |  |  |  |  |
| САР                            | 1.1            | 0.6              |                |                  |  |  |  |  |
|                                |                |                  |                |                  |  |  |  |  |
|                                |                |                  |                |                  |  |  |  |  |
| EPOXY RESIN INJECTION          |                | LIN.FT.          |                | LIN.FT.          |  |  |  |  |
| САР                            |                | 0.0              |                |                  |  |  |  |  |
| COLUMNS & STRUTS               |                | 0.0              |                |                  |  |  |  |  |
|                                |                |                  |                |                  |  |  |  |  |
| EPOXY COATING                  |                | SQ.FT.           |                | SQ.FT.           |  |  |  |  |
| TOP OF BENT CAP & STRUTS       |                | 0                |                |                  |  |  |  |  |

VALUES IN CHART REPRESENT ESTIMATED REPAIR TOTALS AFTER REMOVAL OF UNSOUND CONCRETE, MIN. OF 1" BEHIND REBAR AND 2" MIN. CLEAR TO SAWCUT. FOR REPAIR DETAILS, SEE "TYPICAL CAP AND COLUMN REPAIR DETAILS" SHEET.

NOTES

REPAIR LOCATIONS AND ESTIMATE OF QUANTITIES ARE BASED ON THE BEST INFORMATION AVAILABLE. IF ADDITIONAL REPAIRS NOT SHOWN ON THE DRAWINGS ARE DEEMED NECESSARY BY THE ENGINEER, THE ENGINEER WILL NOTE ON THE DRAWINGS THE APPROXIMATE LOCATIONS AND DESCRIPTION OF THE REPAIRS AND ENTER THE ACTUAL QUANTITIES INTO THE AS-BUILT REPAIR QUANTITY TABLE.

CONCRETE REPAIRS MAY BE SUBSTITUTED IN LIEU OF SHOTCRETE REPAIRS WITH THE APPROVAL OF THE ENGINEER.

FOR SHOTCRETE REPAIR, SEE SPECIAL PROVISIONS.

FOR CONCRETE REPAIR, SEE SPECIAL PROVISIONS.

FOR EPOXY RESIN INJECTION, SEE SPECIAL PROVISIONS.

| SHOTCRETE REPAIR AREA |
|-----------------------|
| CONCRETE REPAIR AREA  |

CONTRESIN INJECTION (ERI)

|                                                                                            | PROJEC                                                             | T NO.<br>Cklen |   |     |       | SC<br>DUNTY     |  |  |
|--------------------------------------------------------------------------------------------|--------------------------------------------------------------------|----------------|---|-----|-------|-----------------|--|--|
|                                                                                            | BRIDGE                                                             | NO: .          |   | 59( | )332  |                 |  |  |
|                                                                                            | SHEET 5 OF 6                                                       |                |   |     |       |                 |  |  |
| DocuSigned by:<br>02EE938FAB674C5<br>02EE938FAB674C5<br>02EE938FAB674C5<br>02EE938FAB674C5 | STATE OF NORTH CAROLINA<br>DEPARTMENT OF TRANSPORTATION<br>RALEIGH |                |   |     |       |                 |  |  |
| NORTH CAROLINA<br>SEAL<br>35647<br>NONEER<br>HUMAN A. COLUMN<br>8/23/2021                  | BENT 9<br>SPAN K FACE                                              |                |   |     |       |                 |  |  |
|                                                                                            | REVISIONS SHEET NO.                                                |                |   |     |       |                 |  |  |
| UNENT NOT CONCEREDED                                                                       | NO. BY:                                                            | DATE:          |   | BY: | DATE: | S10-67          |  |  |
| UMENT NOT CONSIDERED<br>FINAL UNLESS ALL                                                   | 1                                                                  |                | 3 |     |       | TOTAL<br>SHEETS |  |  |
| IGNATURES COMPLETED                                                                        | 2                                                                  |                | A |     |       | 274             |  |  |