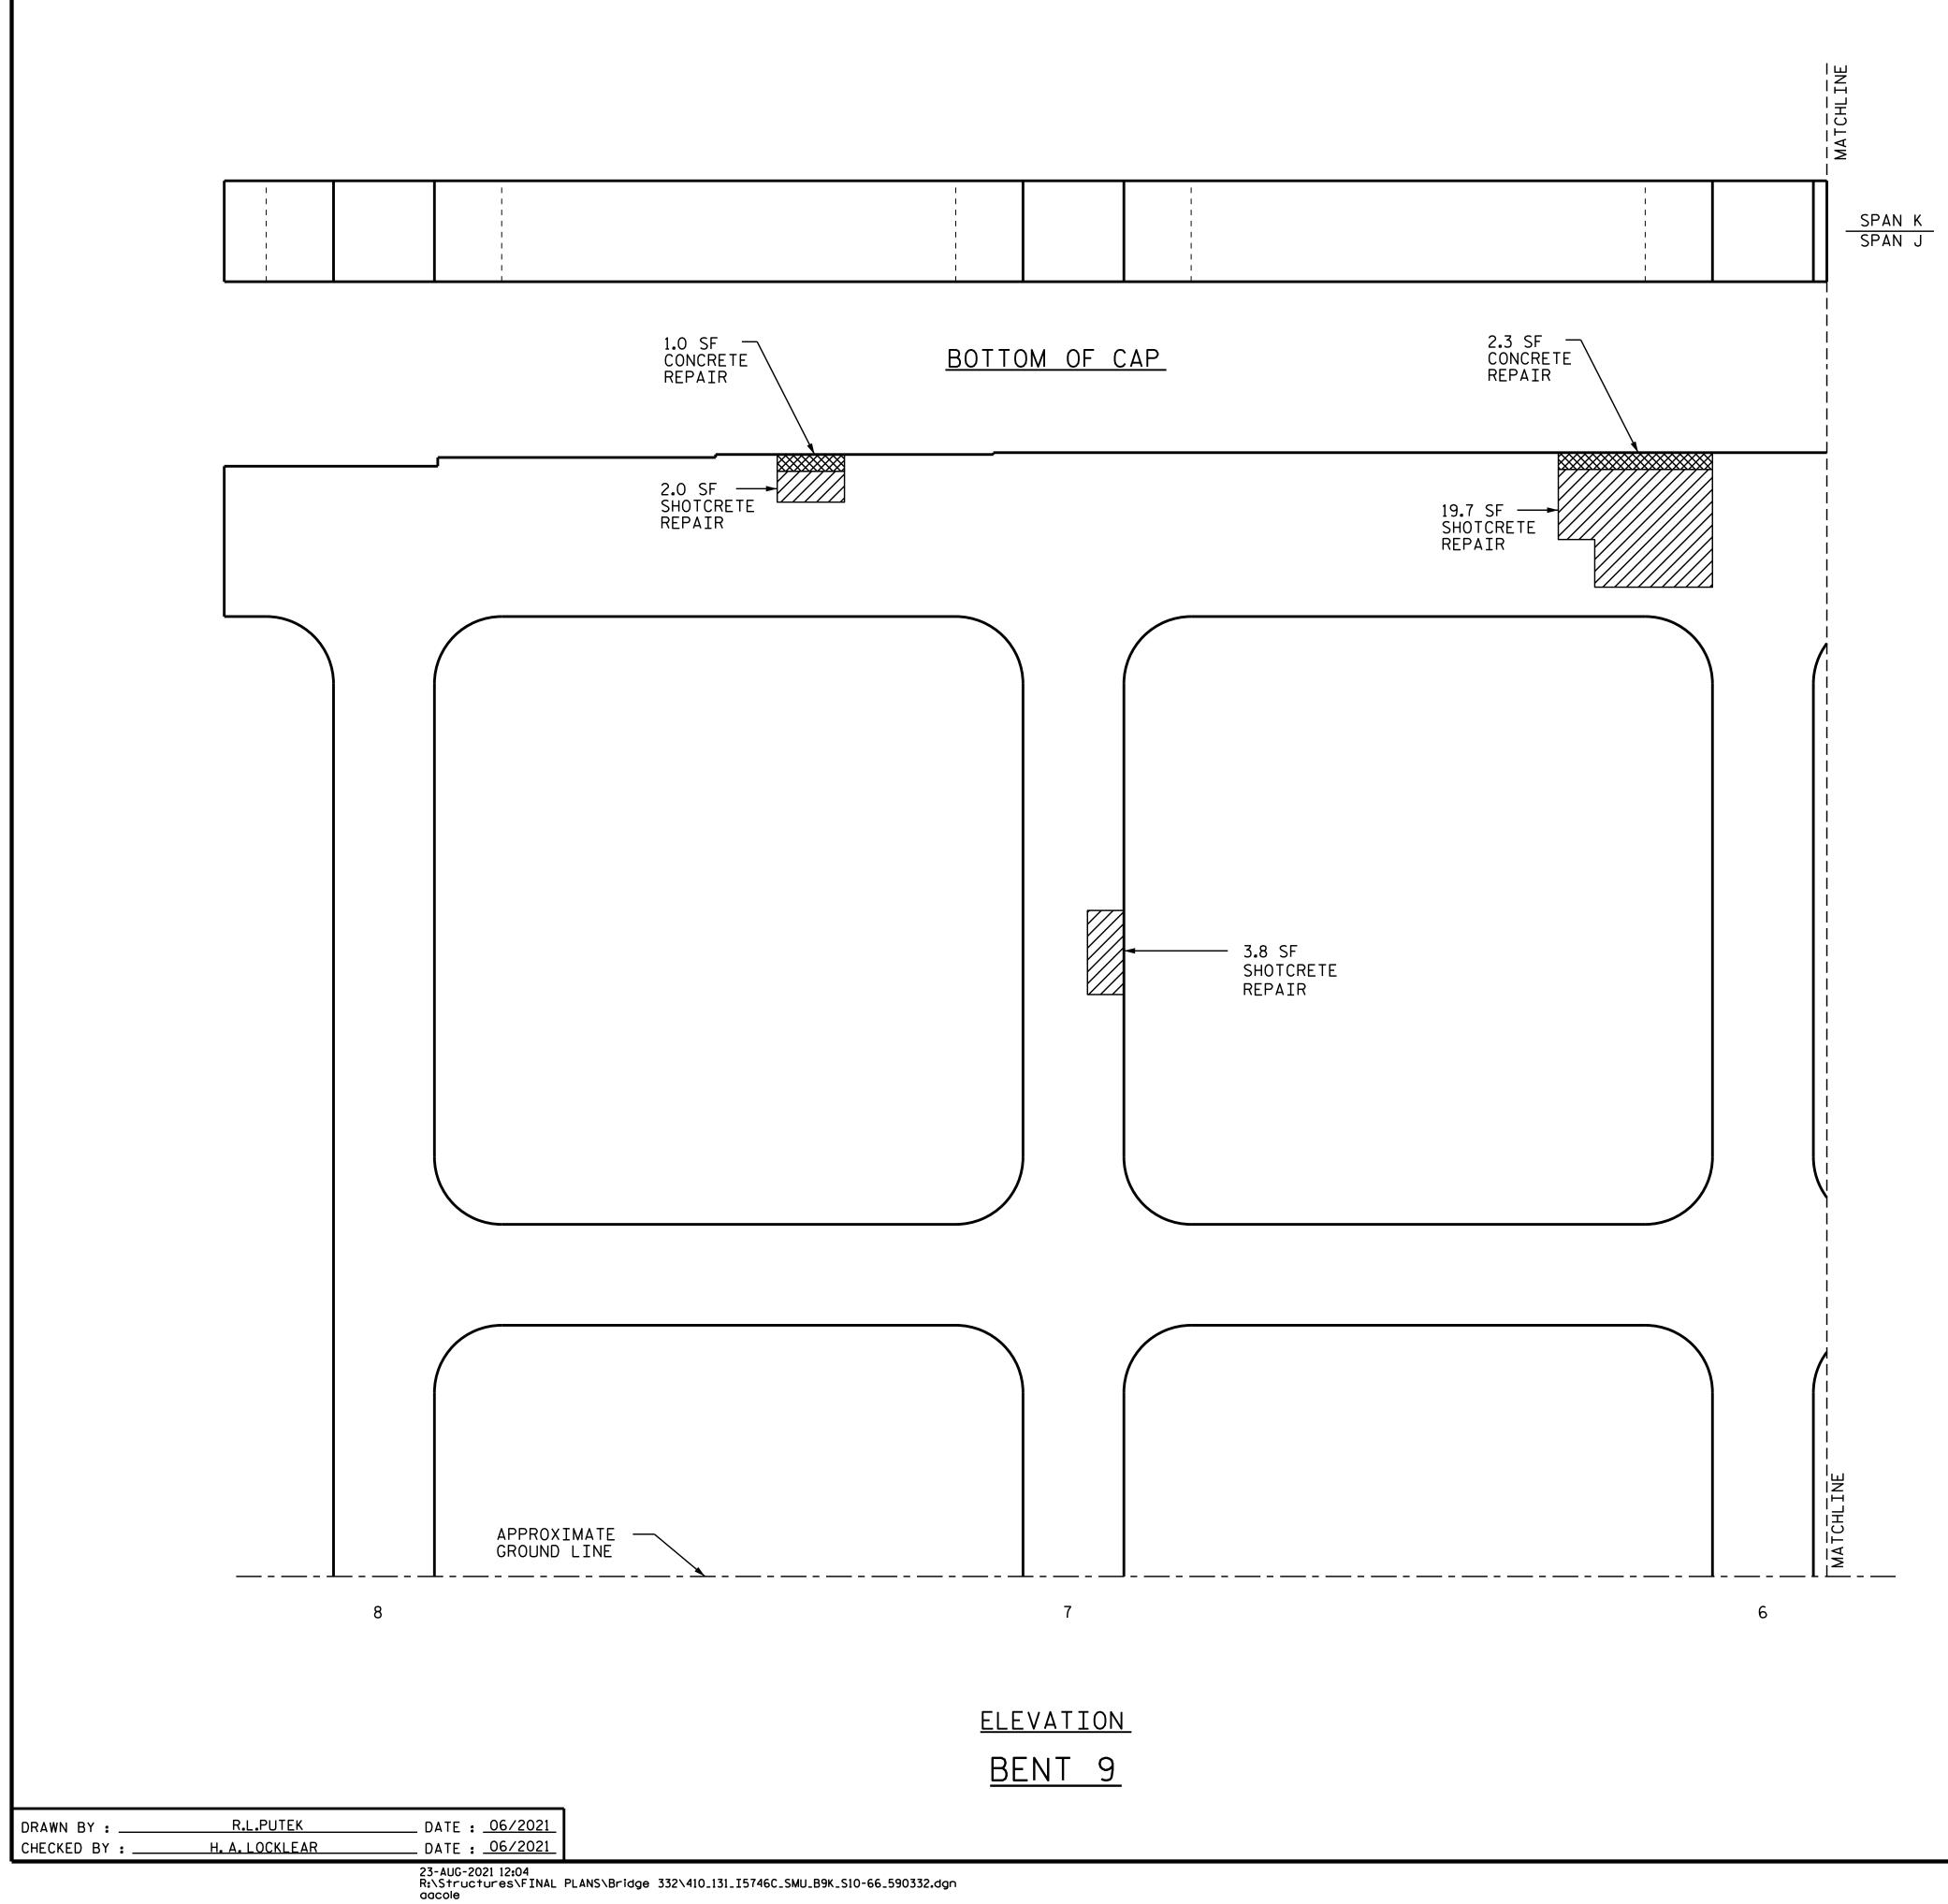

| AS-BUILT REPAIR QUANTITY TABLE |                |                  |                |                  |  |  |  |
|--------------------------------|----------------|------------------|----------------|------------------|--|--|--|
| BENT 9                         | QUANTITIES     |                  |                |                  |  |  |  |
| DENI 3                         | ESTIMATE       |                  | ACTUAL         |                  |  |  |  |
| SHOTCRETE REPAIRS              | AREA<br>SQ.FT. | VOLUME<br>CU.FT. | AREA<br>SQ.FT. | VOLUME<br>CU.FT. |  |  |  |
| САР                            | 21.7           | 10.9             |                |                  |  |  |  |
| COLUMNS & STRUTS               | 3.8            | 1.9              |                |                  |  |  |  |
|                                |                |                  |                |                  |  |  |  |
| CONCRETE REPAIRS               | AREA<br>SQ.FT. | VOLUME<br>CU.FT. | AREA<br>SQ.FT. | VOLUME<br>CU.FT. |  |  |  |
| САР                            | 3.3            | 1.7              |                |                  |  |  |  |
|                                |                |                  |                |                  |  |  |  |
|                                |                |                  |                |                  |  |  |  |
| EPOXY RESIN INJECTION          |                | LIN.FT.          |                | LIN.FT.          |  |  |  |
| САР                            | 0.0            |                  |                |                  |  |  |  |
| COLUMNS & STRUTS               |                | 0.0              |                |                  |  |  |  |
|                                |                |                  |                |                  |  |  |  |
| EPOXY COATING                  |                | SQ.FT.           |                | SQ.FT.           |  |  |  |
| TOP OF BENT CAP & STRUTS       |                | 0                |                |                  |  |  |  |

VALUES IN CHART REPRESENT ESTIMATED REPAIR TOTALS AFTER REMOVAL OF UNSOUND CONCRETE, MIN. OF 1" BEHIND REBAR AND 2" MIN. CLEAR TO SAWCUT. FOR REPAIR DETAILS, SEE "TYPICAL CAP AND COLUMN REPAIR DETAILS" SHEET.

NOTES

REPAIR LOCATIONS AND ESTIMATE OF QUANTITIES ARE BASED ON THE BEST INFORMATION AVAILABLE. IF ADDITIONAL REPAIRS NOT SHOWN ON THE DRAWINGS ARE DEEMED NECESSARY BY THE ENGINEER, THE ENGINEER WILL NOTE ON THE DRAWINGS THE APPROXIMATE LOCATIONS AND DESCRIPTION OF THE REPAIRS AND ENTER THE ACTUAL QUANTITIES INTO THE AS-BUILT REPAIR QUANTITY TABLE.

CONCRETE REPAIRS MAY BE SUBSTITUTED IN LIEU OF SHOTCRETE REPAIRS WITH THE APPROVAL OF THE ENGINEER.

FOR SHOTCRETE REPAIR, SEE SPECIAL PROVISIONS.

FOR CONCRETE REPAIR, SEE SPECIAL PROVISIONS.

FOR EPOXY RESIN INJECTION, SEE SPECIAL PROVISIONS.

> SHOTCRETE REPAIR AREA CONCRETE REPAIR AREA  $\boxtimes$ EPOXY RESIN INJECTION (ERI)

|                                                                                        | PROJEC<br>ME<br>BRIDGE                                             | CKLEN<br>NO: | BURG    |       | UNTY                   |  |  |
|----------------------------------------------------------------------------------------|--------------------------------------------------------------------|--------------|---------|-------|------------------------|--|--|
| DocuSigned by:<br>02EE938FAB674C5<br>02EE938FAB674C5<br>WWW.RTH CAROLINA<br>WORDESSION | STATE OF NORTH CAROLINA<br>DEPARTMENT OF TRANSPORTATION<br>RALEIGH |              |         |       |                        |  |  |
| SEAL<br>35647<br>8/23/2021                                                             | BENT 9<br>SPAN K FACE                                              |              |         |       |                        |  |  |
|                                                                                        | REVISIONS SHEET NO.                                                |              |         |       |                        |  |  |
| DOCUMENT NOT CONSIDERED                                                                | NO. BY:                                                            | DATE:        | NO. BY: | DATE: | S10-66                 |  |  |
| FINAL UNLESS ALL<br>SIGNATURES COMPLETED                                               | 1<br>2                                                             |              | 3<br>4  |       | total<br>sheets<br>274 |  |  |