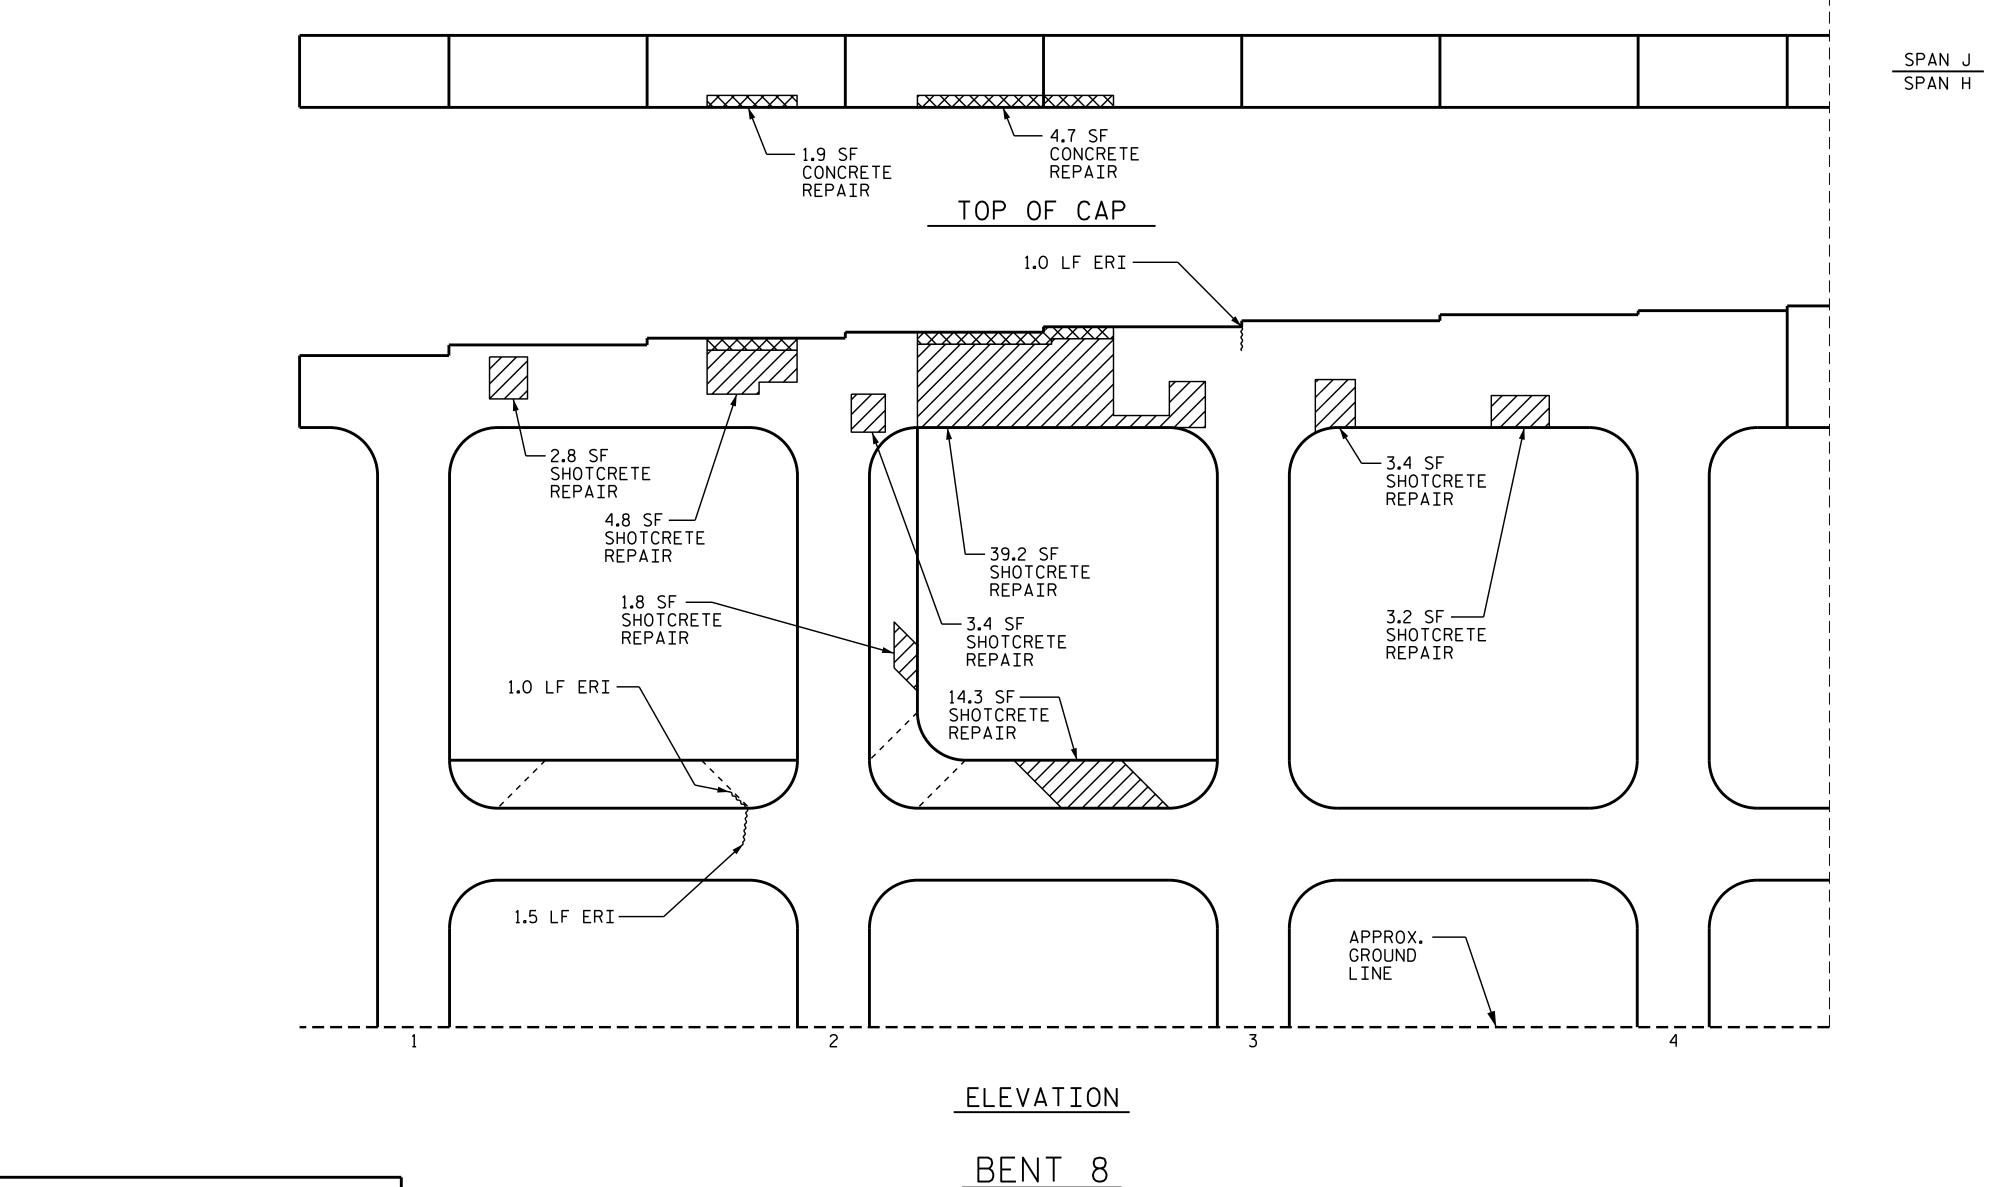

## NOTES

REPAIR LOCATIONS AND ESTIMATE OF QUANTITIES ARE BASED ON THE BEST INFORMATION AVAILABLE. IF ADDITIONAL REPAIRS NOT SHOWN ON THE DRAWINGS ARE DEEMED NECESSARY BY THE ENGINEER, THE ENGINEER WILL NOTE ON THE DRAWINGS THE APPROXIMATE LOCATIONS AND DESCRIPTION OF THE REPAIRS AND ENTER THE ACTUAL QUANTITIES INTO THE AS-BUILT REPAIR QUANTITY TABLE.

CONCRETE REPAIRS MAY BE SUBSTITUTED IN LIEU OF SHOTCRETE REPAIRS WITH THE APPROVAL OF THE ENGINEER.

FOR SHOTCRETE REPAIR, SEE SPECIAL PROVISIONS.

FOR CONCRETE REPAIR, SEE SPECIAL PROVISIONS.

FOR EPOXY RESIN INJECTION, SEE SPECIAL PROVISIONS.

CLEAN AND REMOVE DEBRIS FROM THE TOP OF THE CAP AND APPLY EPOXY PROTECTIVE COATING.EPOXY COATING SHALL BE APPLIED TO THE TOP SURFACE OF THE CAP.THE CONTRACTOR SHALL NOT COAT THE AREA OF THE CAP BENEATH THE MASONRY PLATES.FOR EPOXY COATING, SEE SPECIAL PROVISIONS.

| AS-BUILT REPAIR QUANTITY TABLE |                |                  |                |                  |  |  |  |
|--------------------------------|----------------|------------------|----------------|------------------|--|--|--|
| BENT 8                         | QUANTITIES     |                  |                |                  |  |  |  |
| DENTO                          | ESTI           | ΜΑΤΕ             | ACTUAL         |                  |  |  |  |
| SHOTCRETE REPAIRS              | AREA<br>SQ.FT. | VOLUME<br>CU.FT. | AREA<br>SQ.FT. | VOLUME<br>CU.FT. |  |  |  |
| САР                            | 56.8           | 28.4             |                |                  |  |  |  |
| COLUMNS & STRUTS               | 16.1           | 8.1              |                |                  |  |  |  |
|                                |                |                  |                |                  |  |  |  |
| CONCRETE REPAIRS               | AREA<br>SQ.FT. | VOLUME<br>CU.FT. | AREA<br>SQ.FT. | VOLUME<br>CU.FT. |  |  |  |
| САР                            | 6.6            | 3.3              |                |                  |  |  |  |
|                                |                |                  |                |                  |  |  |  |
|                                |                |                  |                |                  |  |  |  |
| EPOXY RESIN INJECT             | LIN.FT         |                  | LIN.FT         |                  |  |  |  |
| САР                            | 1.0            |                  |                |                  |  |  |  |
| COLUMNS & STRUTS               | 2.5            |                  |                |                  |  |  |  |
|                                |                |                  |                |                  |  |  |  |
| EPOXY COATING                  | SQ.FT.         |                  | SQ.FT.         |                  |  |  |  |
| TOP OF BENT CAP & STRUTS       | 362            |                  |                |                  |  |  |  |

VALUES IN CHART REPRESENT ESTIMATED REPAIR TOTALS AFTER REMOVAL OF UNSOUND CONCRETE, MIN. OF 1"BEHIND REBAR AND 2" MIN. CLEAR TO SAWCUT. FOR REPAIR DETAILS, SEE "TYPICAL CAP AND COLUMN REPAIR DETAILS" SHEET.