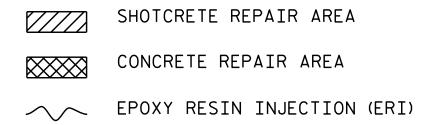

CONCRETE REPAIRS MAY BE SUBSTITUTED IN LIEU OF SHOTCRETE REPAIRS WITH THE APPROVAL OF THE ENGINEER.

FOR SHOTCRETE REPAIR, SEE SPECIAL PROVISIONS.

FOR CONCRETE REPAIR, SEE SPECIAL PROVISIONS.

FOR EPOXY RESIN INJECTION, SEE SPECIAL PROVISIONS.