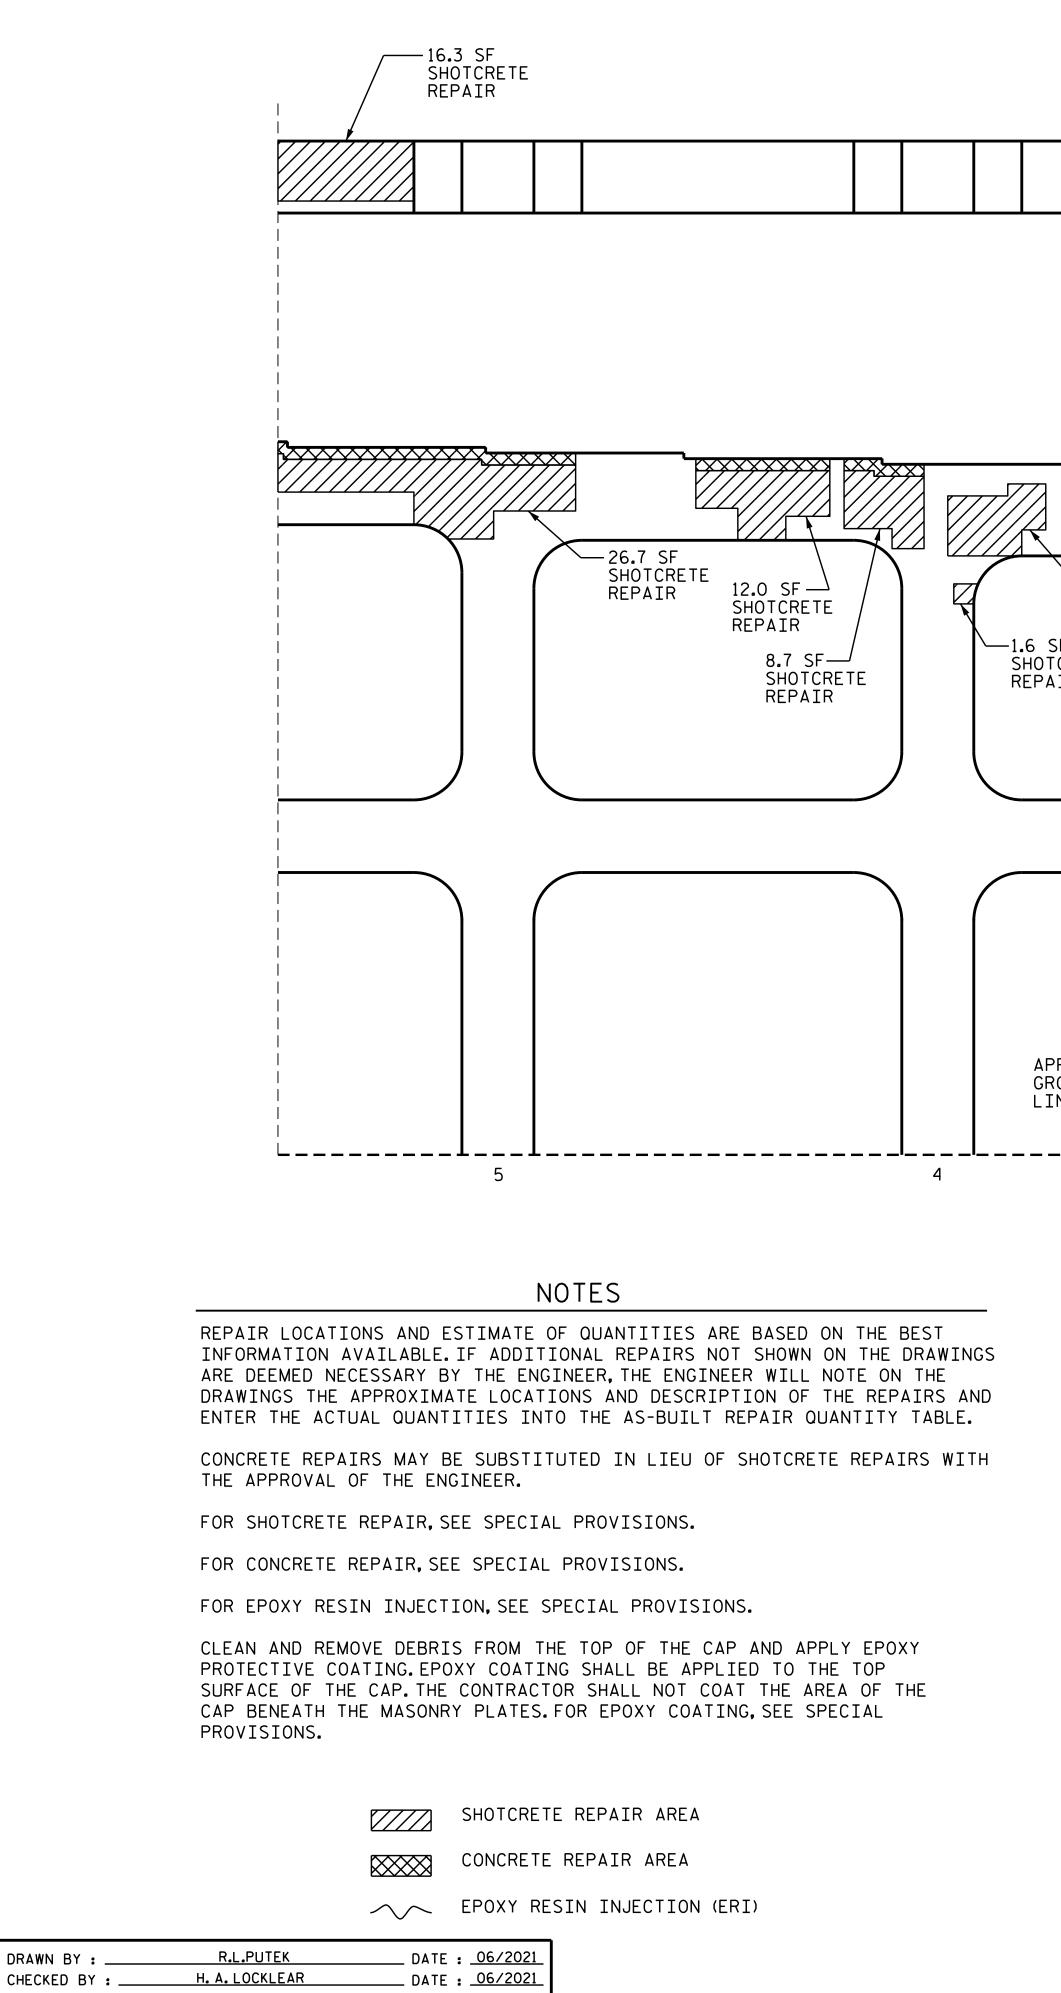

+

+

23-AUG-2021 12:04 R:\Structures\FINAL PLANS\Bridge 332\410\_115\_I5746C\_SMU\_B7H\_S10-58\_590332.dgn aacole

| <u> </u>                                       | OTTON      | <u>/ OF</u> | CAF       | D |      |     |   |     |    |      |      |    |     |         |
|------------------------------------------------|------------|-------------|-----------|---|------|-----|---|-----|----|------|------|----|-----|---------|
|                                                |            |             |           |   | WALL |     |   |     |    |      |      |    |     |         |
| 9.9 SF<br>SF SHOTCRETE<br>TCRETE REPAIR<br>AIR |            |             |           |   |      |     |   |     |    |      |      |    |     |         |
| PPROX.<br>ROUND<br>INE                         |            | 3           |           |   |      |     |   | 2   |    |      |      |    |     | . — — 1 |
|                                                | <u>ELE</u> | /ATIC       | <u>)N</u> |   | AS-B | UIL | Т | REP | AI | R QU | ANTI | ΤΥ | TAB | LE      |

BENT 7

| AS-BUILT REPA            | IR QL          | JANTI            | ΤΥ ΤΑ | BLE        |  |  |  |  |
|--------------------------|----------------|------------------|-------|------------|--|--|--|--|
| BENT 7                   | QUANTITIES     |                  |       |            |  |  |  |  |
|                          | ESTI           | ΜΑΤΕ             |       | UAL        |  |  |  |  |
| SHOTCRETE REPAIRS        | AREA<br>SQ.FT. | VOLUME<br>CU.FT. |       | VOL<br>CU. |  |  |  |  |
| САР                      | 73.6           | 36.8             |       |            |  |  |  |  |
| COLUMNS & STRUTS         | 1.6            | 0.8              |       |            |  |  |  |  |
|                          |                |                  |       |            |  |  |  |  |
| CONCRETE REPAIRS         | AREA<br>SQ.FT. | VOLUME<br>CU.FT. |       | VOL<br>CU. |  |  |  |  |
| САР                      | 0.0            | 0.0              |       |            |  |  |  |  |
|                          |                |                  |       |            |  |  |  |  |
|                          |                |                  |       |            |  |  |  |  |
| EPOXY RESIN INJECT       | ION            | LIN.FT           |       | LIN        |  |  |  |  |
| САР                      |                | 0.0              |       |            |  |  |  |  |
| COLUMNS & STRUTS         |                | 0.0              |       |            |  |  |  |  |
|                          |                |                  |       |            |  |  |  |  |
| EPOXY COATING            | SQ.FT.         |                  | SQ.   |            |  |  |  |  |
| TOP OF BENT CAP & STRUTS | 0              |                  |       |            |  |  |  |  |

VALUES IN CHART REPRESENT ESTIMATED REPAIR TOTALS AFTER REMOVAL OF UNSOUND CONCRETE, MIN. OF 1"BEHIND REBAR AND 2" MIN. CLEAR TO SAWCUT. FOR REPAIR DETAILS, SEE "TYPICAL CAP AND COLUMN REPAIR DETAILS" SHEET.