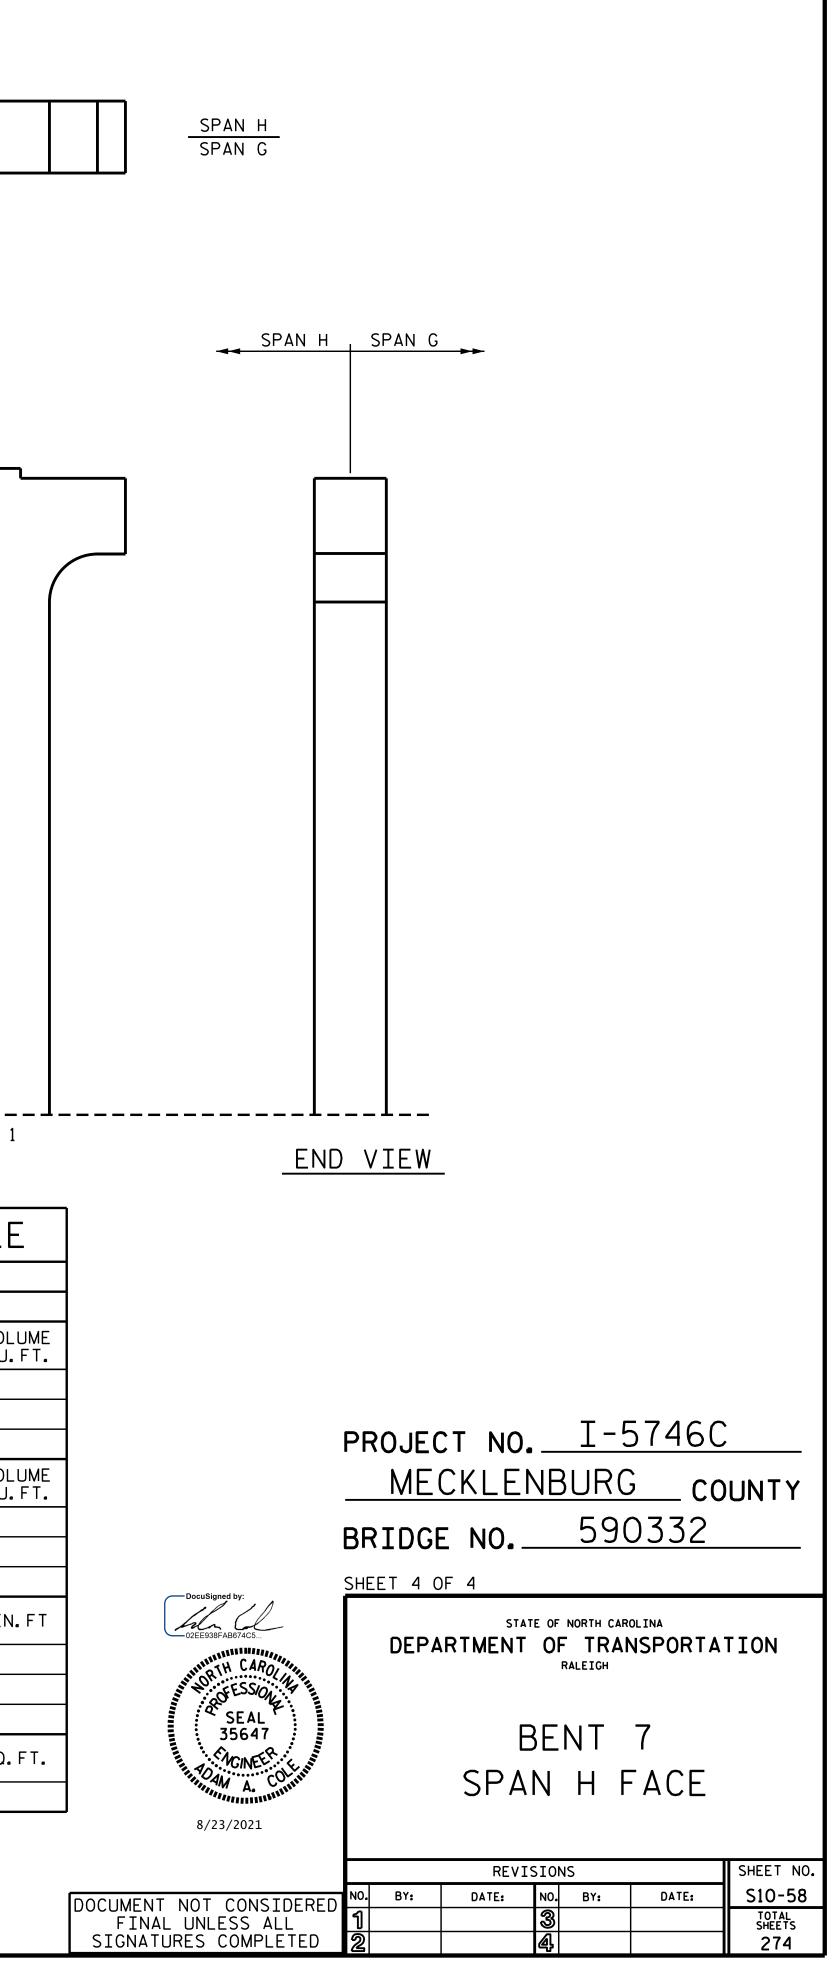

BENT 7

| AS-BUILT REPA            | IR QL          | JANTI            | ΤΥ ΤΑ | BLE        |  |  |  |  |
|--------------------------|----------------|------------------|-------|------------|--|--|--|--|
| BENT 7                   | QUANTITIES     |                  |       |            |  |  |  |  |
|                          | ESTI           | ΜΑΤΕ             |       | UAL        |  |  |  |  |
| SHOTCRETE REPAIRS        | AREA<br>SQ.FT. | VOLUME<br>CU.FT. |       | VOL<br>CU. |  |  |  |  |
| САР                      | 73.6           | 36.8             |       |            |  |  |  |  |
| COLUMNS & STRUTS         | 1.6            | 0.8              |       |            |  |  |  |  |
|                          |                |                  |       |            |  |  |  |  |
| CONCRETE REPAIRS         | AREA<br>SQ.FT. | VOLUME<br>CU.FT. |       | VOL<br>CU. |  |  |  |  |
| САР                      | 0.0            | 0.0              |       |            |  |  |  |  |
|                          |                |                  |       |            |  |  |  |  |
|                          |                |                  |       |            |  |  |  |  |
| EPOXY RESIN INJECT       | ION            | LIN.FT           |       | LIN        |  |  |  |  |
| САР                      |                | 0.0              |       |            |  |  |  |  |
| COLUMNS & STRUTS         |                | 0.0              |       |            |  |  |  |  |
|                          |                |                  |       |            |  |  |  |  |
| EPOXY COATING            | SQ.FT.         |                  | SQ.   |            |  |  |  |  |
| TOP OF BENT CAP & STRUTS | 0              |                  |       |            |  |  |  |  |