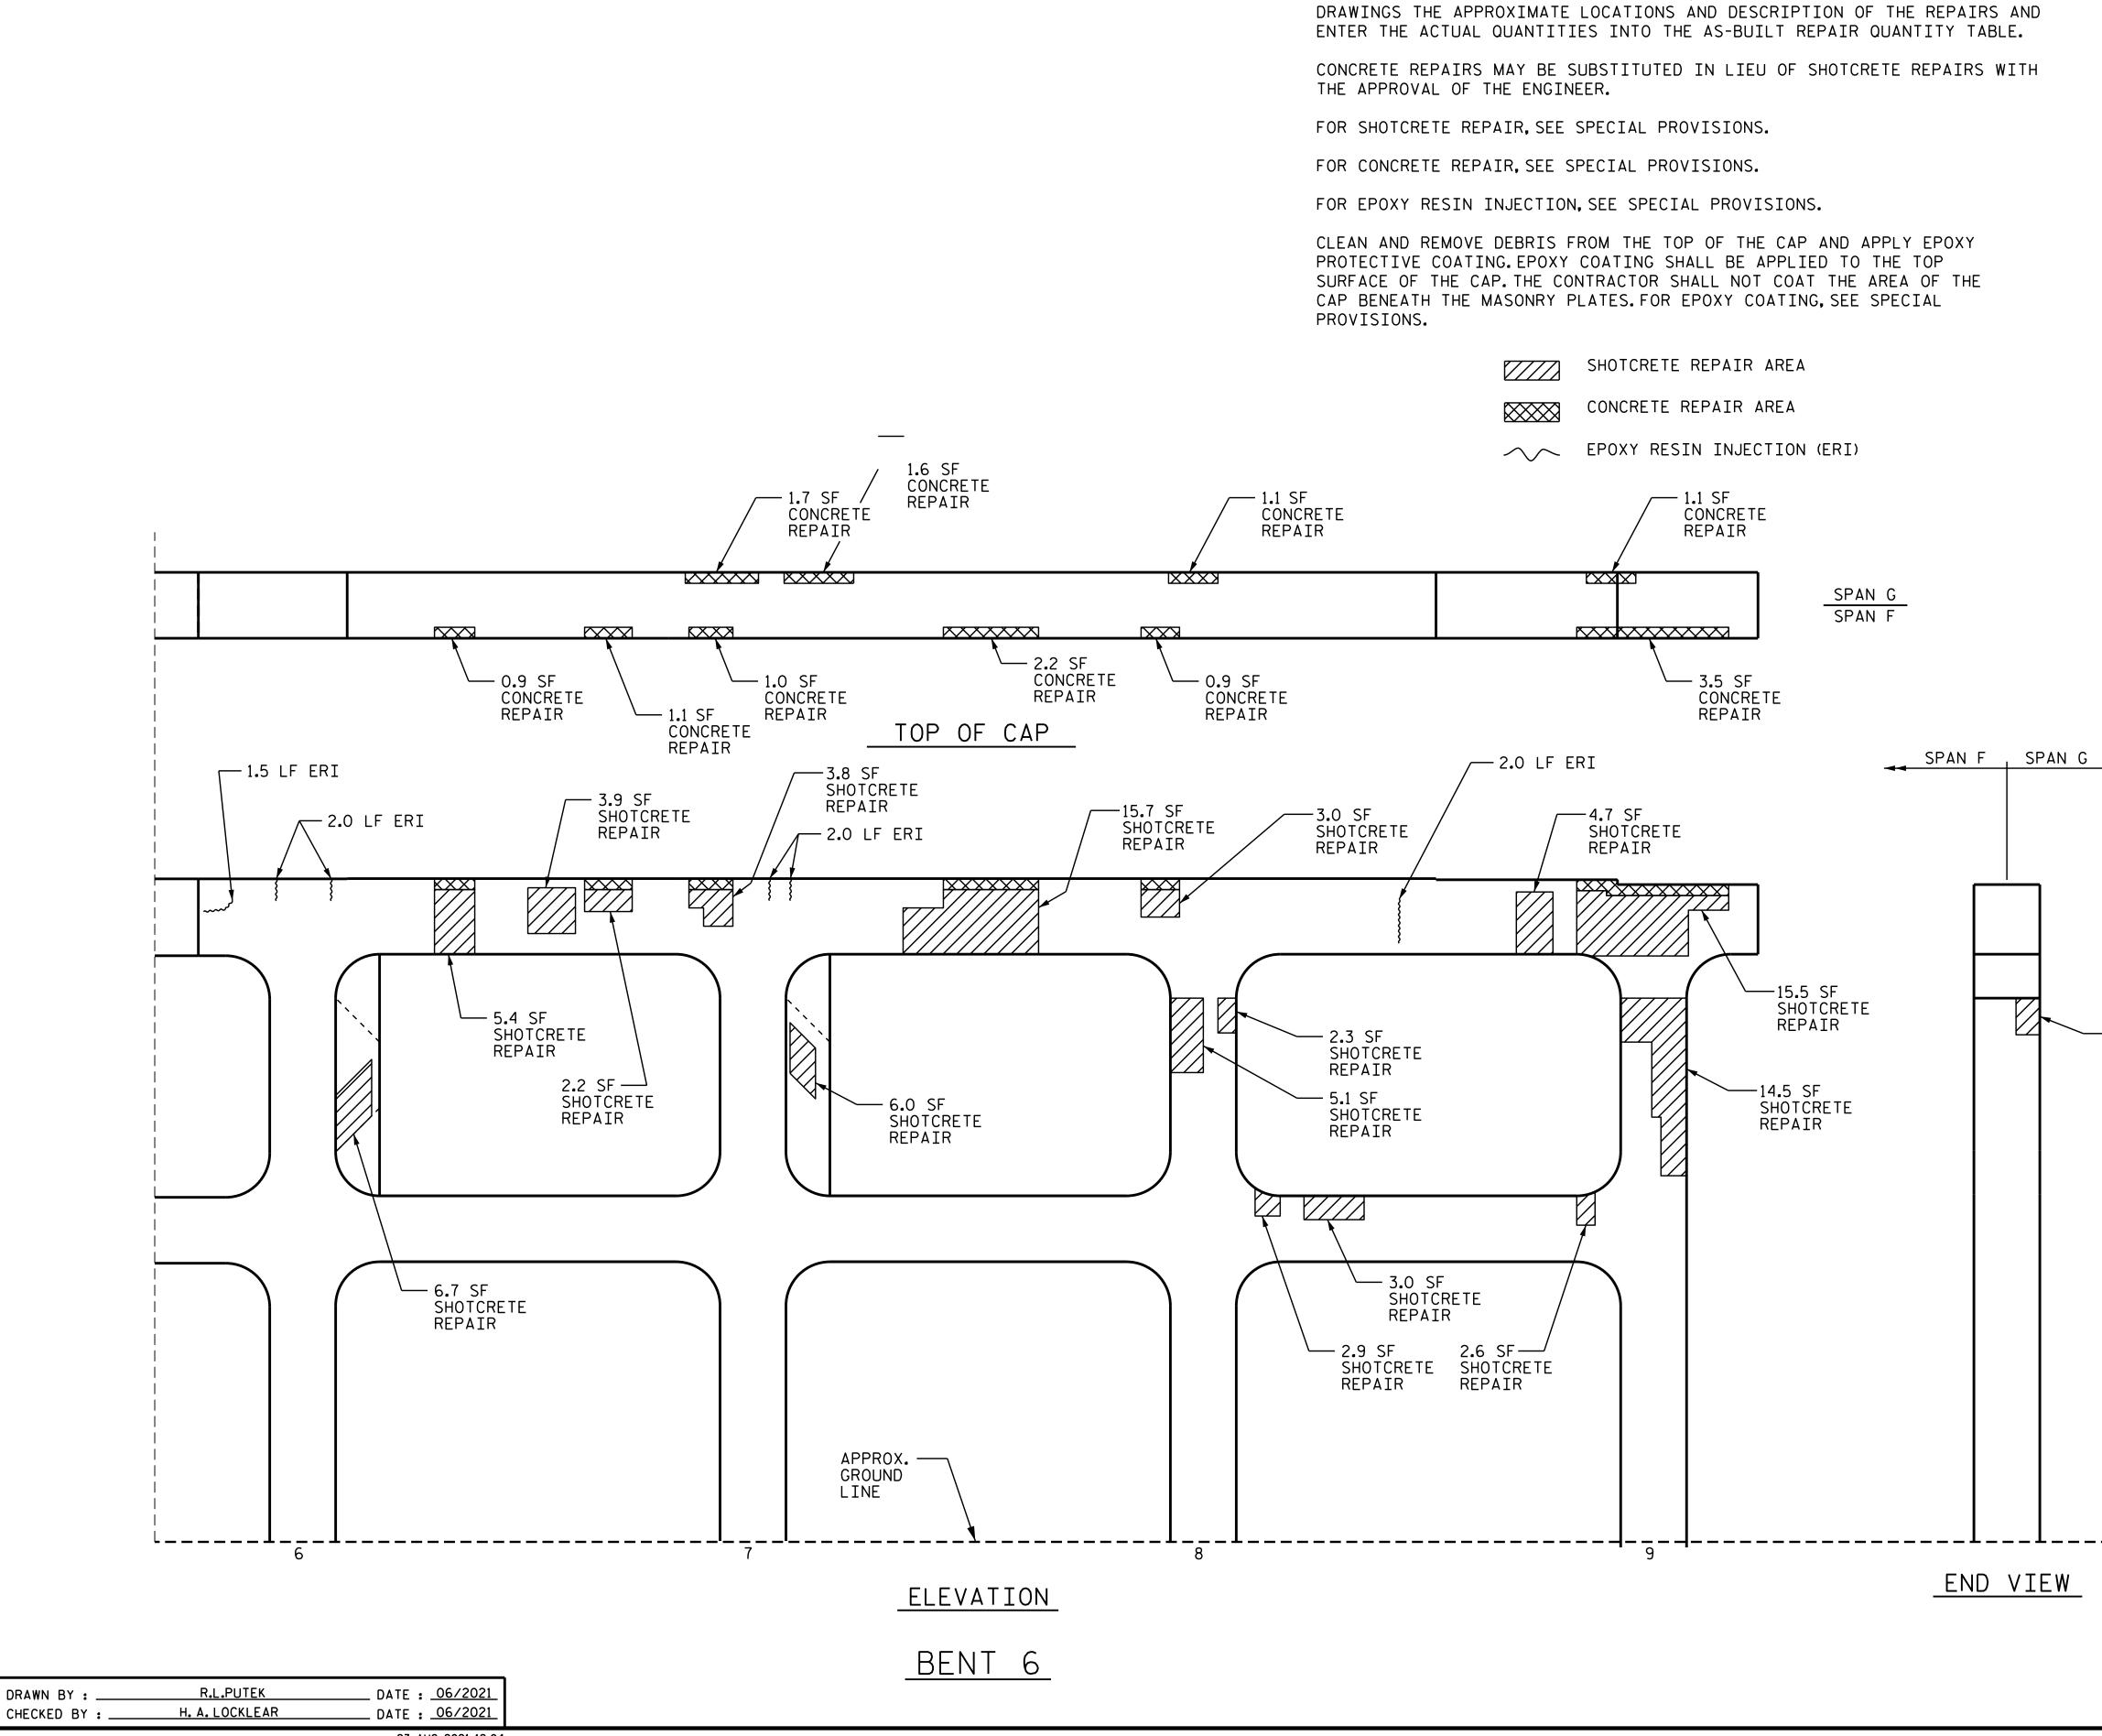

+

+

23-AUG-2021 12:04 R:\Structures\FINAL PLANS\Bridge 332\410\_103\_I5746C\_SMU\_B6F\_S10-52\_590332.dgn aacole

REPAIR LOCATIONS AND ESTIMATE OF QUANTITIES ARE BASED ON THE BEST INFORMATION AVAILABLE. IF ADDITIONAL REPAIRS NOT SHOWN ON THE DRAWINGS ARE DEEMED NECESSARY BY THE ENGINEER, THE ENGINEER WILL NOTE ON THE

| AS-BUILT REPAIR QUANTITY TABLE |                |                  |                |                  |  |
|--------------------------------|----------------|------------------|----------------|------------------|--|
| BENT 6                         | QUANTITIES     |                  |                |                  |  |
| DENIO                          | ESTIMATE       |                  | ACTUAL         |                  |  |
| SHOTCRETE REPAIRS              | AREA<br>SQ.FT. | VOLUME<br>CU.FT. | AREA<br>SQ.FT. | VOLUME<br>CU.FT. |  |
| САР                            | 54.2           | 27.1             |                |                  |  |
| COLUMNS & STRUTS               | 45.4           | 22.7             |                |                  |  |
|                                |                |                  |                |                  |  |
| CONCRETE REPAIRS               | AREA<br>SQ.FT. | VOLUME<br>CU.FT. | AREA<br>SQ.FT. | VOLUME<br>CU.FT. |  |
| САР                            | 15.1           | 7.6              |                |                  |  |
|                                |                |                  |                |                  |  |
|                                |                |                  |                |                  |  |
| EPOXY RESIN INJECTION          |                | LIN.FT           |                | LIN.FT           |  |
| САР                            |                | 7 <b>.</b> 5     |                |                  |  |
| COLUMNS & STRUTS               |                | 0.0              |                |                  |  |
|                                |                |                  |                |                  |  |
| EPOXY COATING                  |                | SQ.FT.           |                | SQ.FT.           |  |
| TOP OF BENT CAP & STRUTS       |                | 417              |                |                  |  |

VALUES IN CHART REPRESENT ESTIMATED REPAIR TOTALS AFTER REMOVAL OF UNSOUND CONCRETE, MIN. OF 1" BEHIND REBAR AND 2" MIN. CLEAR TO SAWCUT. FOR REPAIR DETAILS, SEE "TYPICAL CAP AND COLUMN REPAIR DETAILS" SHEET.