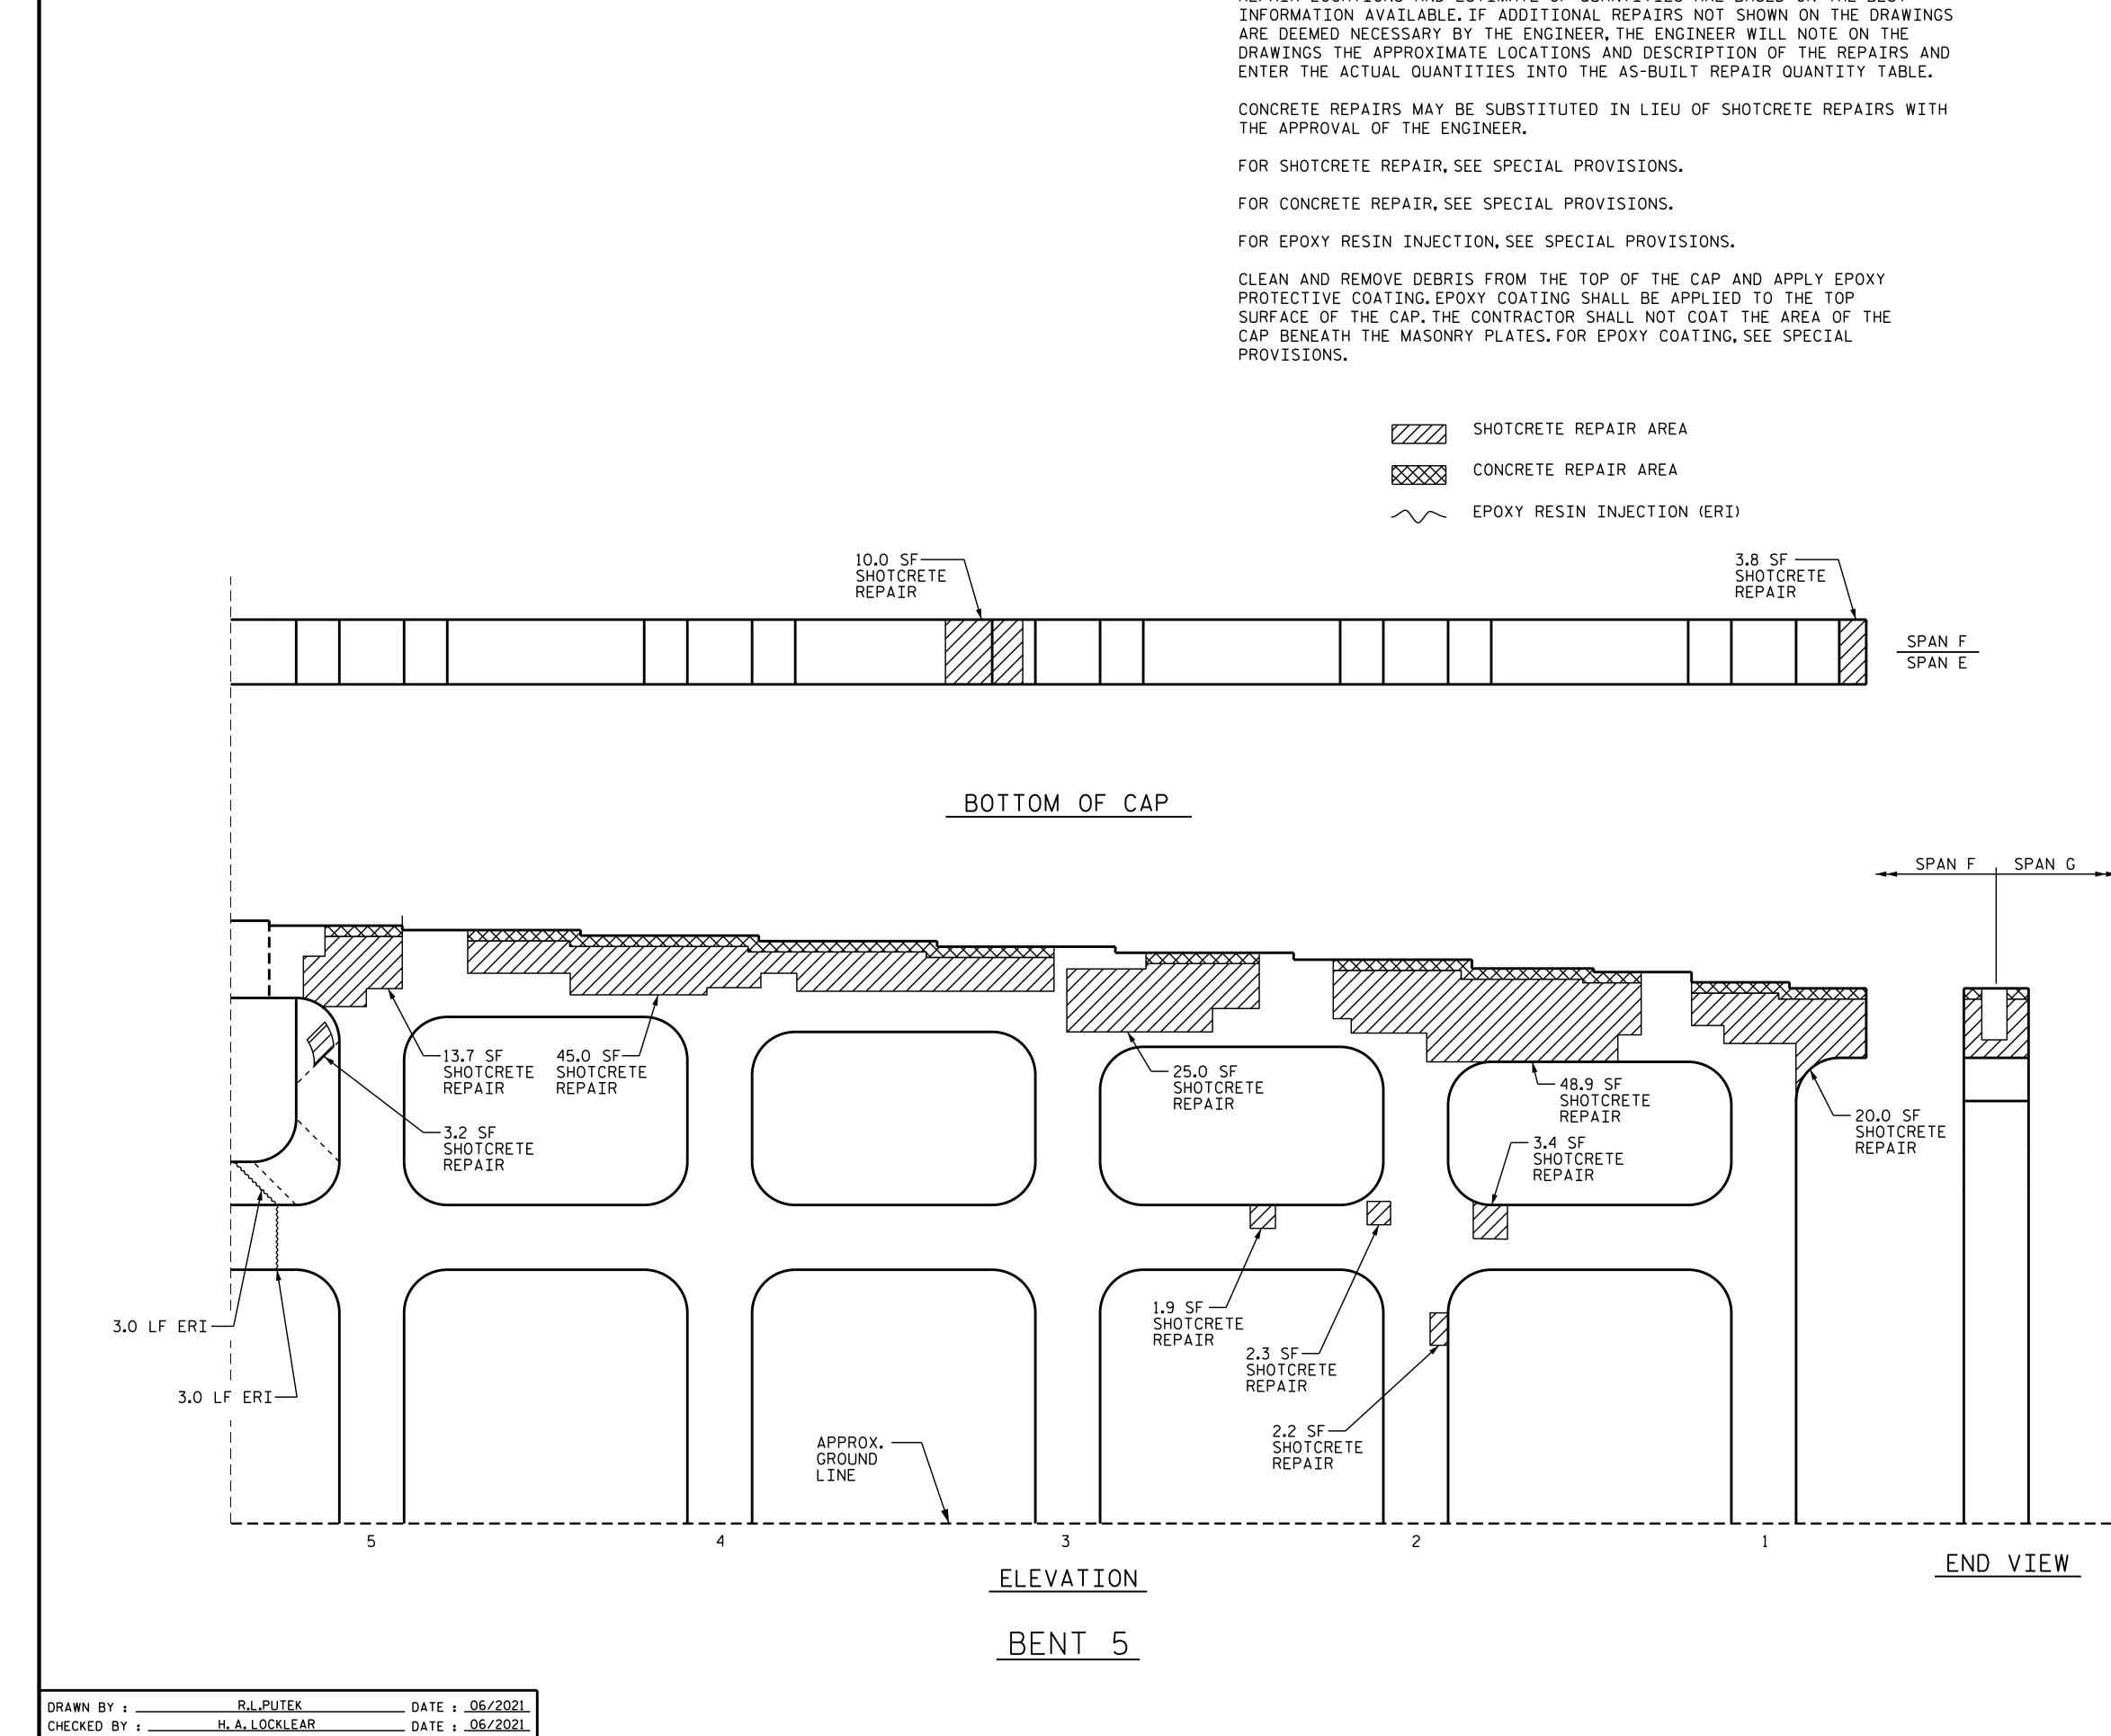

+

+

REPAIR LOCATIONS AND ESTIMATE OF QUANTITIES ARE BASED ON THE BEST

| AS-BUILT REPAIR QUANTITY TABLE |                |                  |                |                  |  |  |  |
|--------------------------------|----------------|------------------|----------------|------------------|--|--|--|
|                                | QUANTITIES     |                  |                |                  |  |  |  |
| BENT 5                         | ESTIMATE       |                  | ACTUAL         |                  |  |  |  |
| SHOTCRETE REPAIRS              | AREA<br>SQ.FT. | VOLUME<br>CU.FT. | AREA<br>SQ.FT. | VOLUME<br>CU.FT. |  |  |  |
| САР                            | 166.4          | 83.2             |                |                  |  |  |  |
| COLUMNS & STRUTS               | 13.0           | 6.5              |                |                  |  |  |  |
|                                |                |                  |                |                  |  |  |  |
| CONCRETE REPAIRS               | AREA<br>SQ.FT. | VOLUME<br>CU.FT. | AREA<br>SQ.FT. | VOLUME<br>CU.FT. |  |  |  |
| САР                            | 0.0            | 0.0              |                |                  |  |  |  |
|                                |                |                  |                |                  |  |  |  |
|                                |                |                  |                |                  |  |  |  |
| EPOXY RESIN INJECTION          |                | LIN.FT           |                | LIN.FT           |  |  |  |
| САР                            |                | 0.0              |                |                  |  |  |  |
| COLUMNS & STRUTS               |                | 6.0              |                |                  |  |  |  |
|                                |                |                  |                |                  |  |  |  |
| EPOXY COATING                  |                | SQ.FT.           |                | SQ.FT.           |  |  |  |
| TOP OF BENT CAP & STRUTS       |                | 0                |                |                  |  |  |  |

VALUES IN CHART REPRESENT ESTIMATED REPAIR TOTALS AFTER REMOVAL OF UNSOUND CONCRETE, MIN. OF 1"BEHIND REBAR AND 2" MIN. CLEAR TO SAWCUT. FOR REPAIR DETAILS, SEE "TYPICAL CAP AND COLUMN REPAIR DETAILS" SHEET.