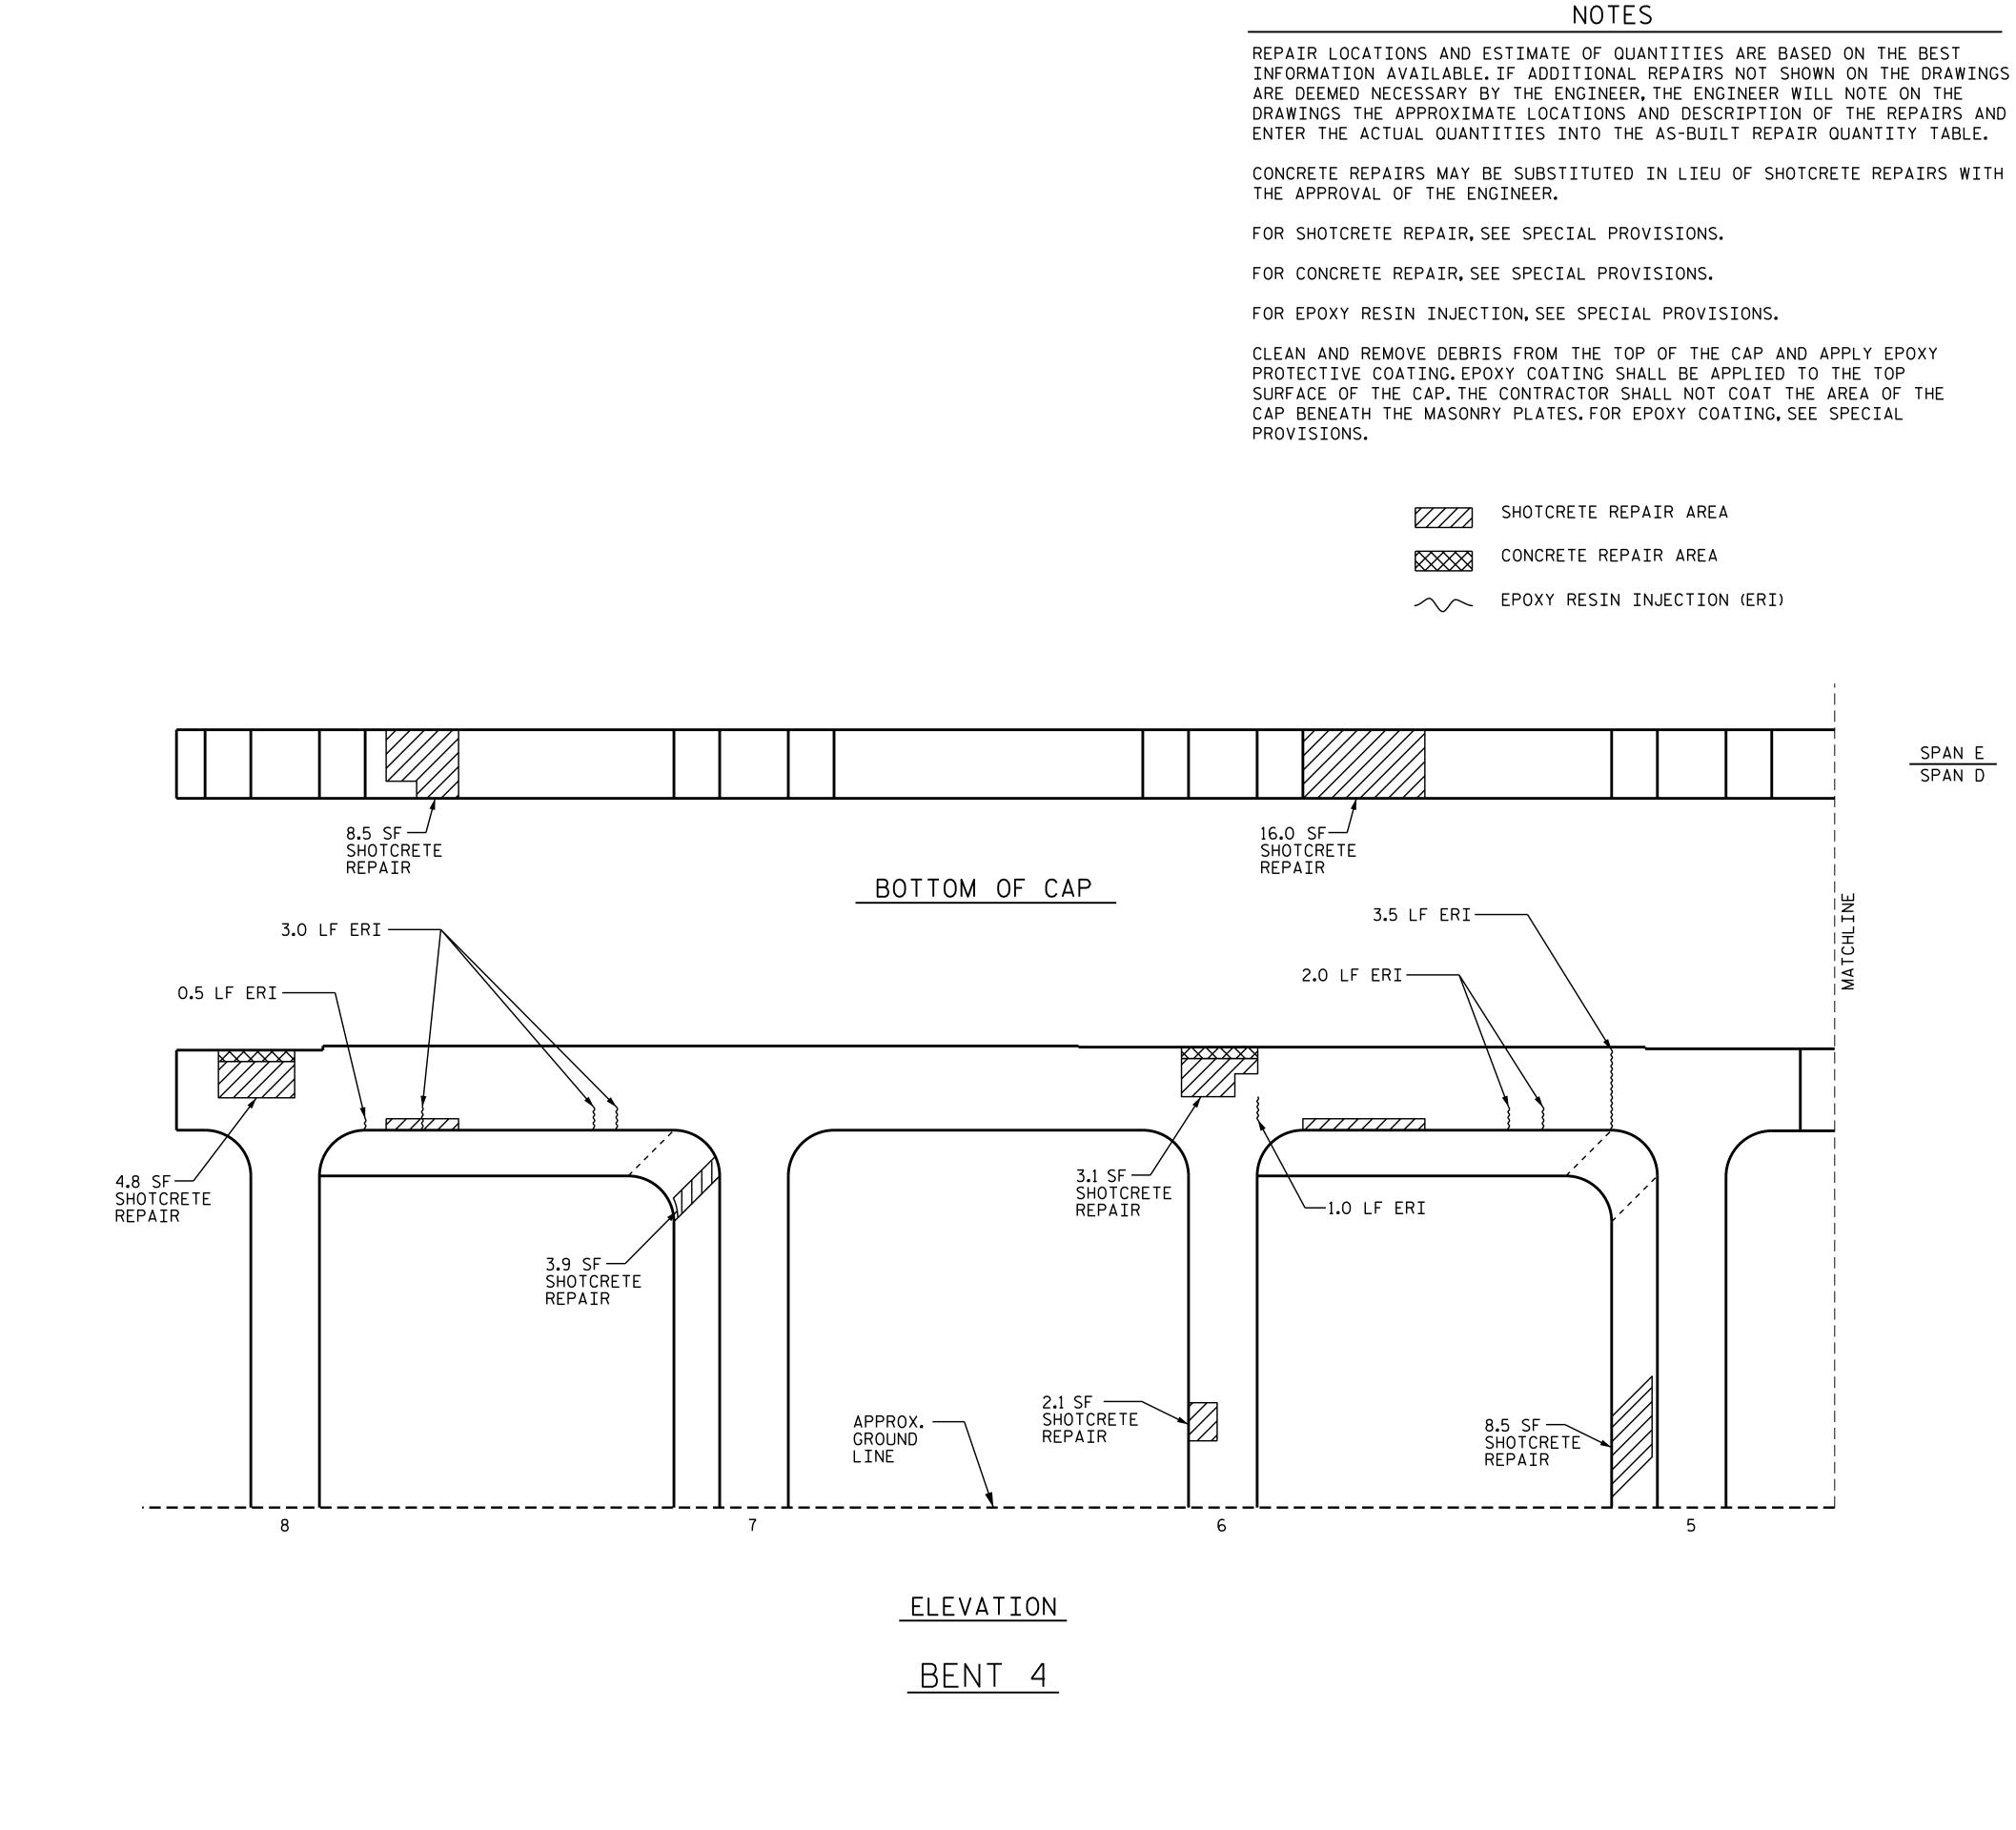

23-AUG-2021 12:03 R:\Structures\FINAL PLANS\Bridge 332\410\_089\_I5746C\_SMU\_B4E\_S10-45\_590332.dgn aacole

| AS-BUILT REPAIR QUANTITY TABLE |                |                  |                |                  |  |  |
|--------------------------------|----------------|------------------|----------------|------------------|--|--|
|                                | QUANTITIES     |                  |                |                  |  |  |
| BENT 4                         | ESTI           | ΜΑΤΕ             | ACTUAL         |                  |  |  |
| SHOTCRETE REPAIRS              | AREA<br>SQ.FT. | VOLUME<br>CU.FT. | AREA<br>SQ.FT. | VOLUME<br>CU.FT. |  |  |
| САР                            | 32.4           | 16.2             |                |                  |  |  |
| COLUMNS                        | 14.5           | 7.3              |                |                  |  |  |
|                                |                |                  |                |                  |  |  |
| CONCRETE REPAIRS               | AREA<br>SQ.FT. | VOLUME<br>CU.FT. | AREA<br>SQ.FT. | VOLUME<br>CU.FT. |  |  |
| САР                            | 0.0            | 0.0              |                |                  |  |  |
|                                |                |                  |                |                  |  |  |
|                                |                |                  |                |                  |  |  |
| EPOXY RESIN INJECT             | LIN.FT         |                  | LIN.FT         |                  |  |  |
| САР                            | 10.0           |                  |                |                  |  |  |
| COLUMNS                        | 0.0            |                  |                |                  |  |  |
|                                |                |                  |                |                  |  |  |
| EPOXY COATING                  | SQ.FT.         |                  | SQ.FT.         |                  |  |  |
| TOP OF BENT CAP                | 0              |                  |                |                  |  |  |

VALUES IN CHART REPRESENT ESTIMATED REPAIR TOTALS AFTER REMOVAL OF UNSOUND CONCRETE, MIN. OF 1"BEHIND REBAR AND 2" MIN. CLEAR TO SAWCUT. FOR REPAIR DETAILS, SEE "TYPICAL CAP AND COLUMN REPAIR DETAILS" SHEET.