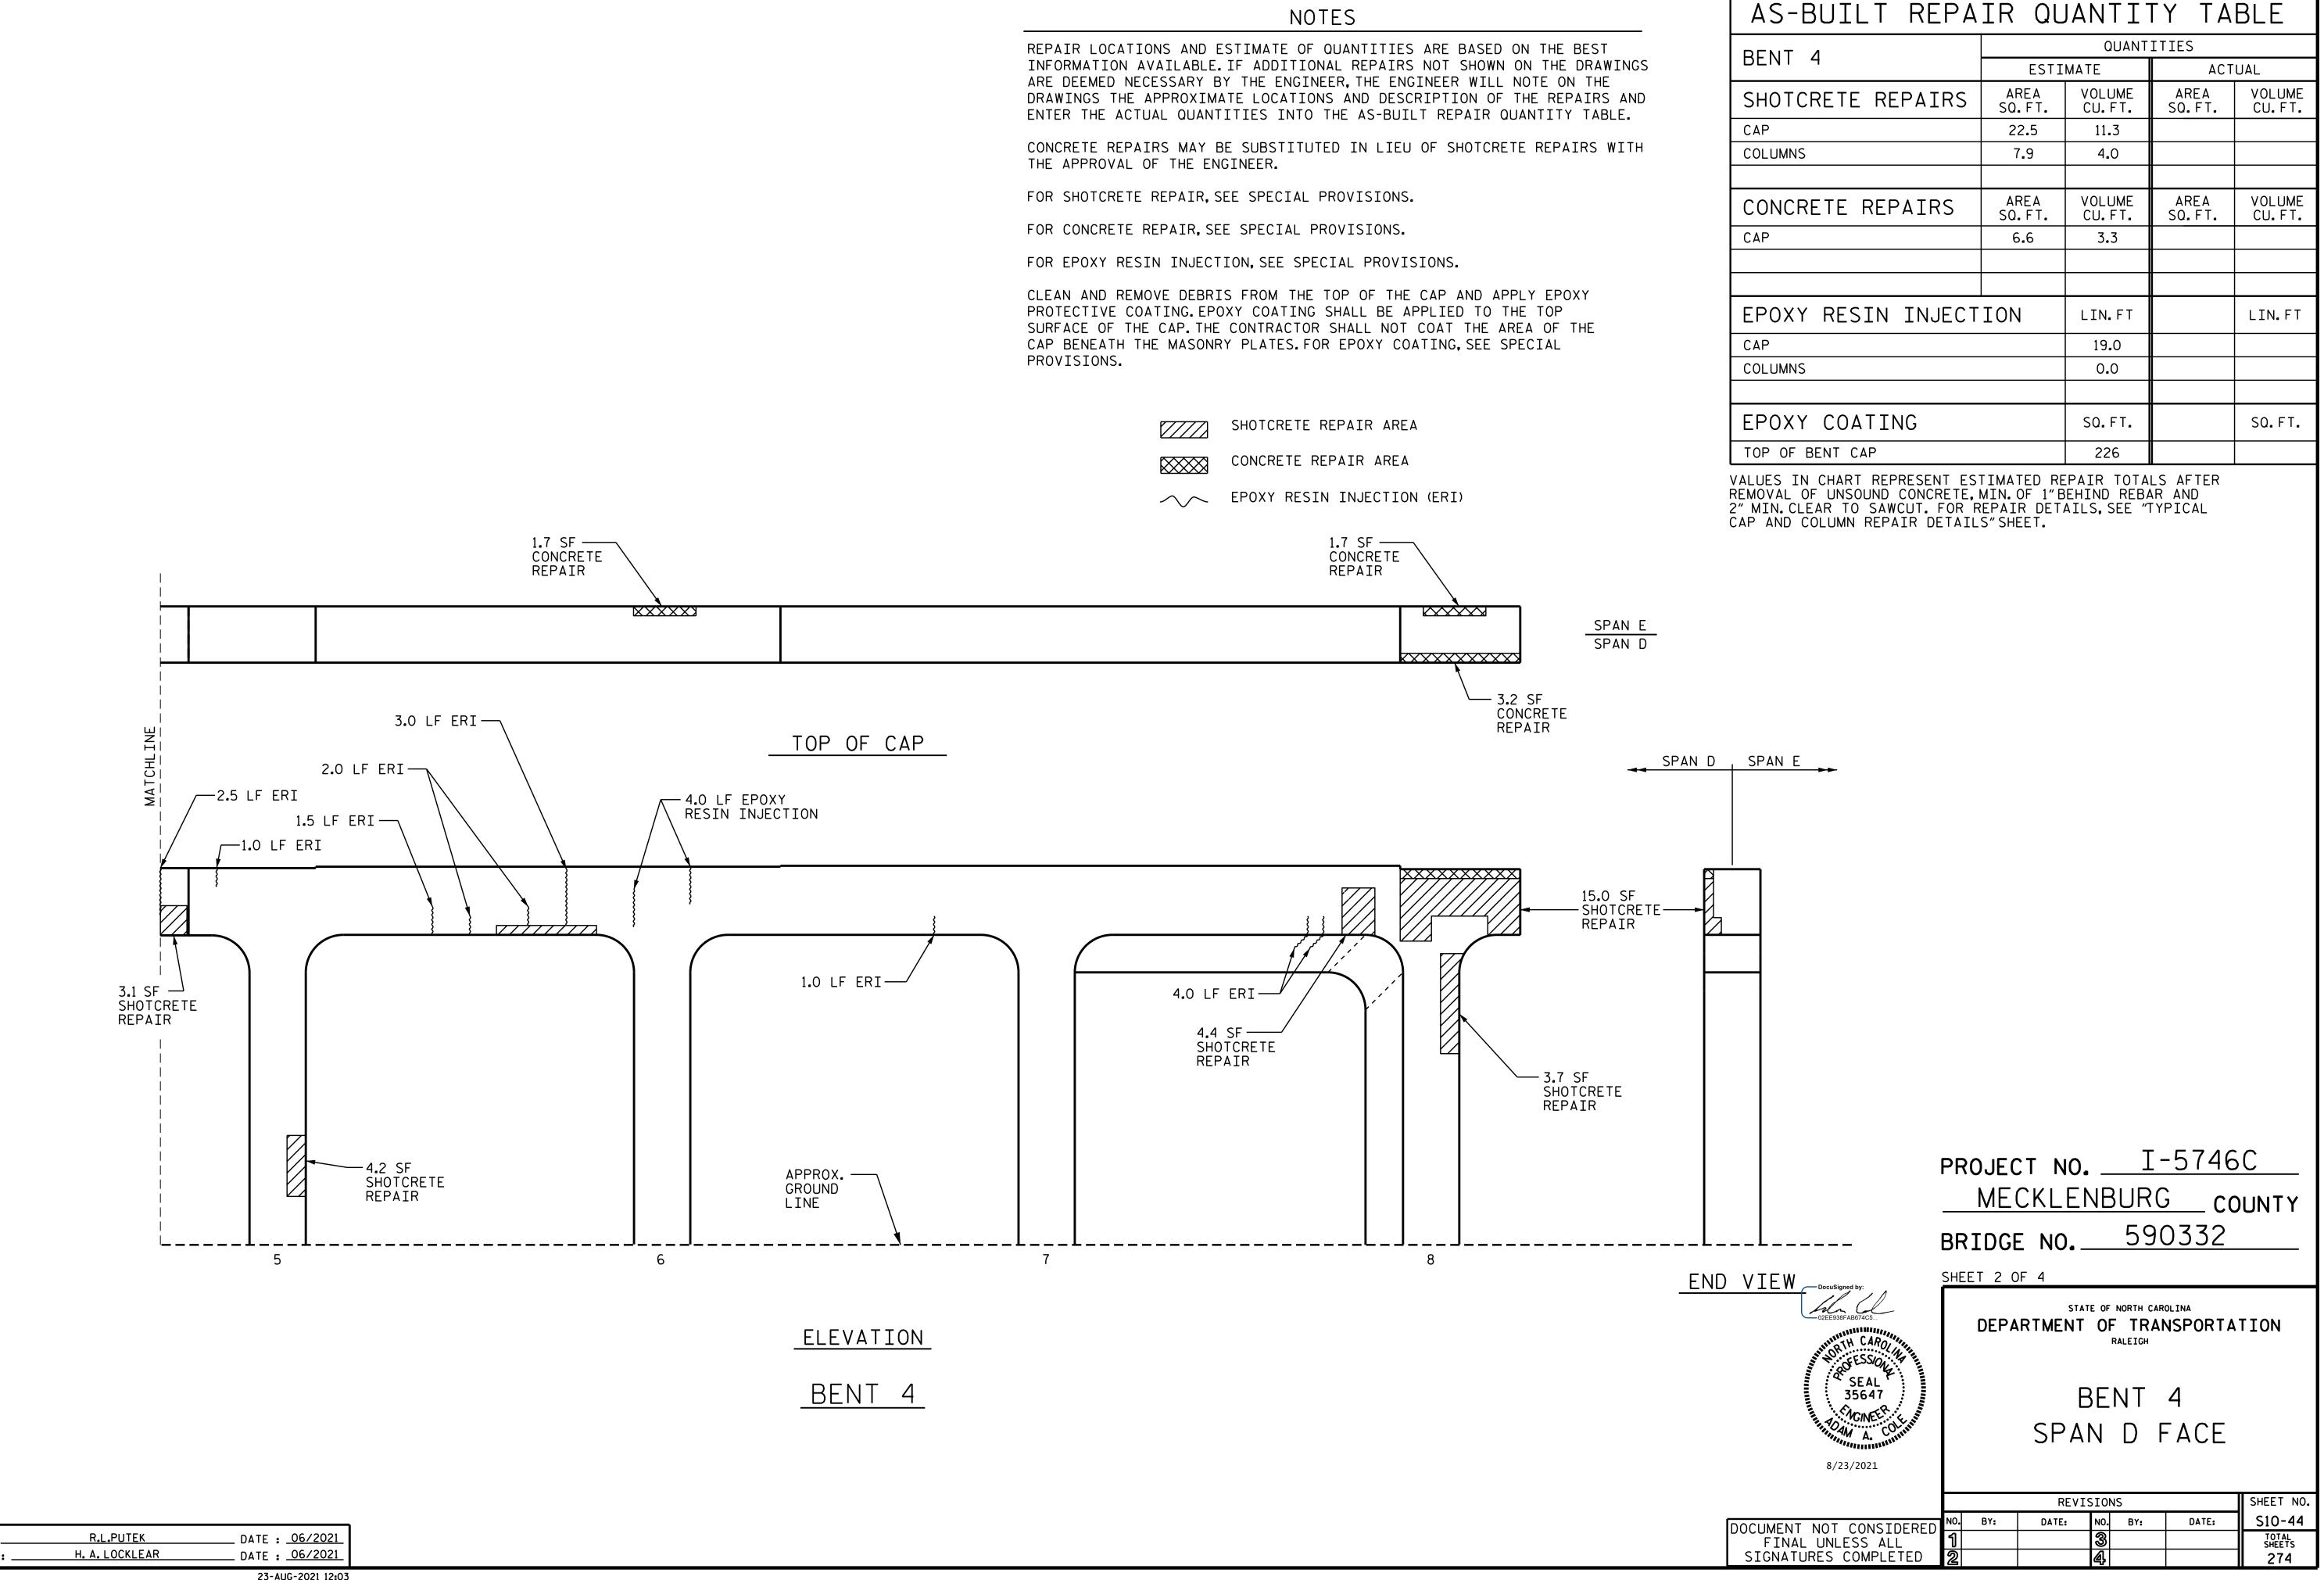

DRAWN BY : . CHECKED BY :

+

+

| AS-BUILT REPAIR QUANTITY TABLE |                |                  |                |                  |
|--------------------------------|----------------|------------------|----------------|------------------|
| BENT 4                         | QUANTITIES     |                  |                |                  |
|                                | ESTIMATE       |                  | ACTUAL         |                  |
| SHOTCRETE REPAIRS              | AREA<br>SQ.FT. | VOLUME<br>CU.FT. | AREA<br>SQ.FT. | VOLUME<br>CU.FT. |
| САР                            | 22.5           | 11.3             |                |                  |
| COLUMNS                        | 7.9            | 4.0              |                |                  |
|                                |                |                  |                |                  |
| CONCRETE REPAIRS               | AREA<br>SQ.FT. | VOLUME<br>CU.FT. | AREA<br>SQ.FT. | VOLUME<br>CU.FT. |
| САР                            | 6.6            | 3.3              |                |                  |
|                                |                |                  |                |                  |
|                                |                |                  |                |                  |
| EPOXY RESIN INJECTION          |                | LIN.FT           |                | LIN.FT           |
| САР                            |                | 19.0             |                |                  |
| COLUMNS                        |                | 0.0              |                |                  |
|                                |                |                  |                |                  |
| EPOXY COATING                  |                | SQ.FT.           |                | SQ.FT.           |
| TOP OF BENT CAP                |                | 226              |                |                  |