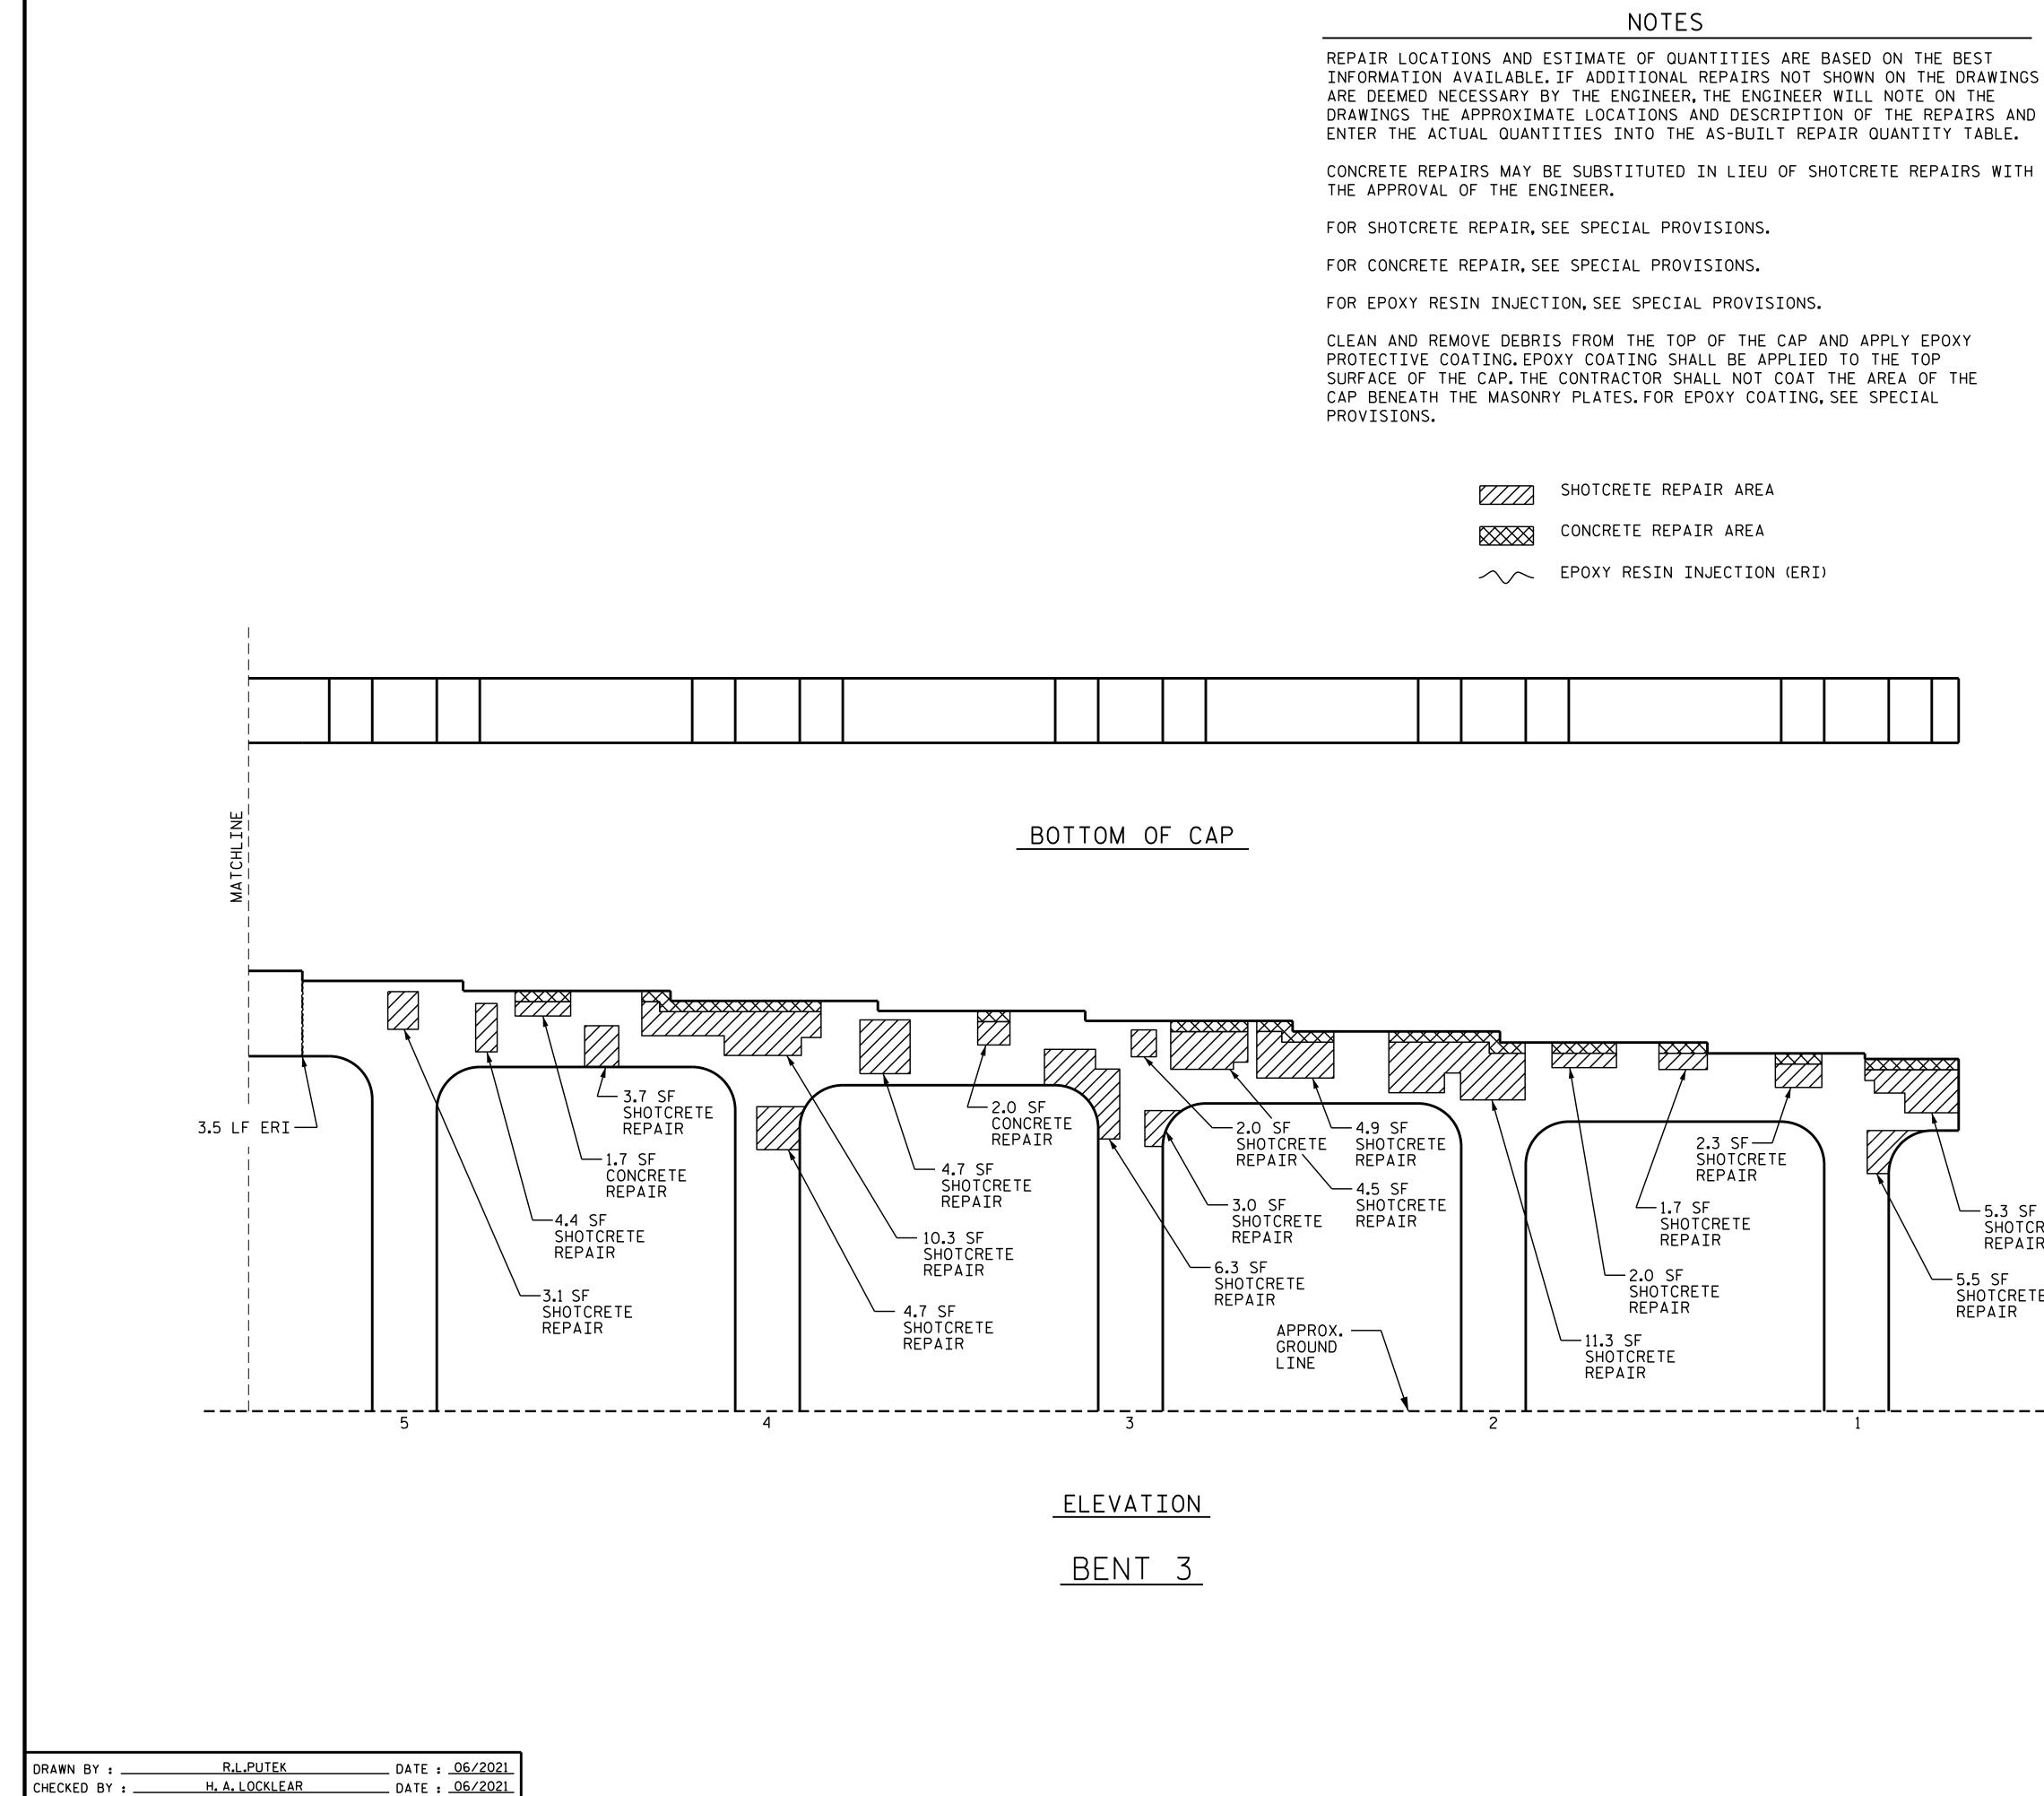

| AS-BUILT REPA                                                                                                                                                                                                                                | IR QU                 | IANTI            | ΓΥ ΤΑ          | BLE              |  |  |
|----------------------------------------------------------------------------------------------------------------------------------------------------------------------------------------------------------------------------------------------|-----------------------|------------------|----------------|------------------|--|--|
| BENT 3                                                                                                                                                                                                                                       | QUANTITIES            |                  |                |                  |  |  |
|                                                                                                                                                                                                                                              | ESTI                  |                  |                | UAL              |  |  |
| SHOTCRETE REPAIRS                                                                                                                                                                                                                            | AREA<br>SQ.FT.        | VOLUME<br>CU.FT. | AREA<br>SQ.FT. | VOLUME<br>CU.FT. |  |  |
| САР                                                                                                                                                                                                                                          | 78.7                  | 39.4             |                |                  |  |  |
| COLUMNS                                                                                                                                                                                                                                      | 4.7                   | 2.4              |                |                  |  |  |
| CONCRETE REPAIRS                                                                                                                                                                                                                             | AREA<br>SQ.FT.        | VOLUME<br>CU.FT. | AREA<br>SQ.FT. | VOLUME<br>CU.FT. |  |  |
| САР                                                                                                                                                                                                                                          | 0.0                   | 0.0              |                |                  |  |  |
|                                                                                                                                                                                                                                              |                       |                  |                |                  |  |  |
|                                                                                                                                                                                                                                              |                       |                  |                |                  |  |  |
| EPOXY RESIN INJECT                                                                                                                                                                                                                           | EPOXY RESIN INJECTION |                  |                |                  |  |  |
| САР                                                                                                                                                                                                                                          | САР                   |                  |                |                  |  |  |
| COLUMNS                                                                                                                                                                                                                                      | COLUMNS               |                  |                |                  |  |  |
| EPOXY COATING                                                                                                                                                                                                                                | EPOXY COATING         |                  |                |                  |  |  |
| TOP OF BENT CAP                                                                                                                                                                                                                              | TOP OF BENT CAP       |                  |                |                  |  |  |
| VALUES IN CHART REPRESENT ESTIMATED REPAIR TOTALS AFTER<br>REMOVAL OF UNSOUND CONCRETE, MIN. OF 1"BEHIND REBAR AND<br>2" MIN. CLEAR TO SAWCUT. FOR REPAIR DETAILS, SEE "TYPICAL<br>CAP AND COLUMN REPAIR DETAILS" SHEET.<br>SPAN D<br>SPAN C |                       |                  |                |                  |  |  |
| SPAN D SPAN C                                                                                                                                                                                                                                |                       |                  |                |                  |  |  |