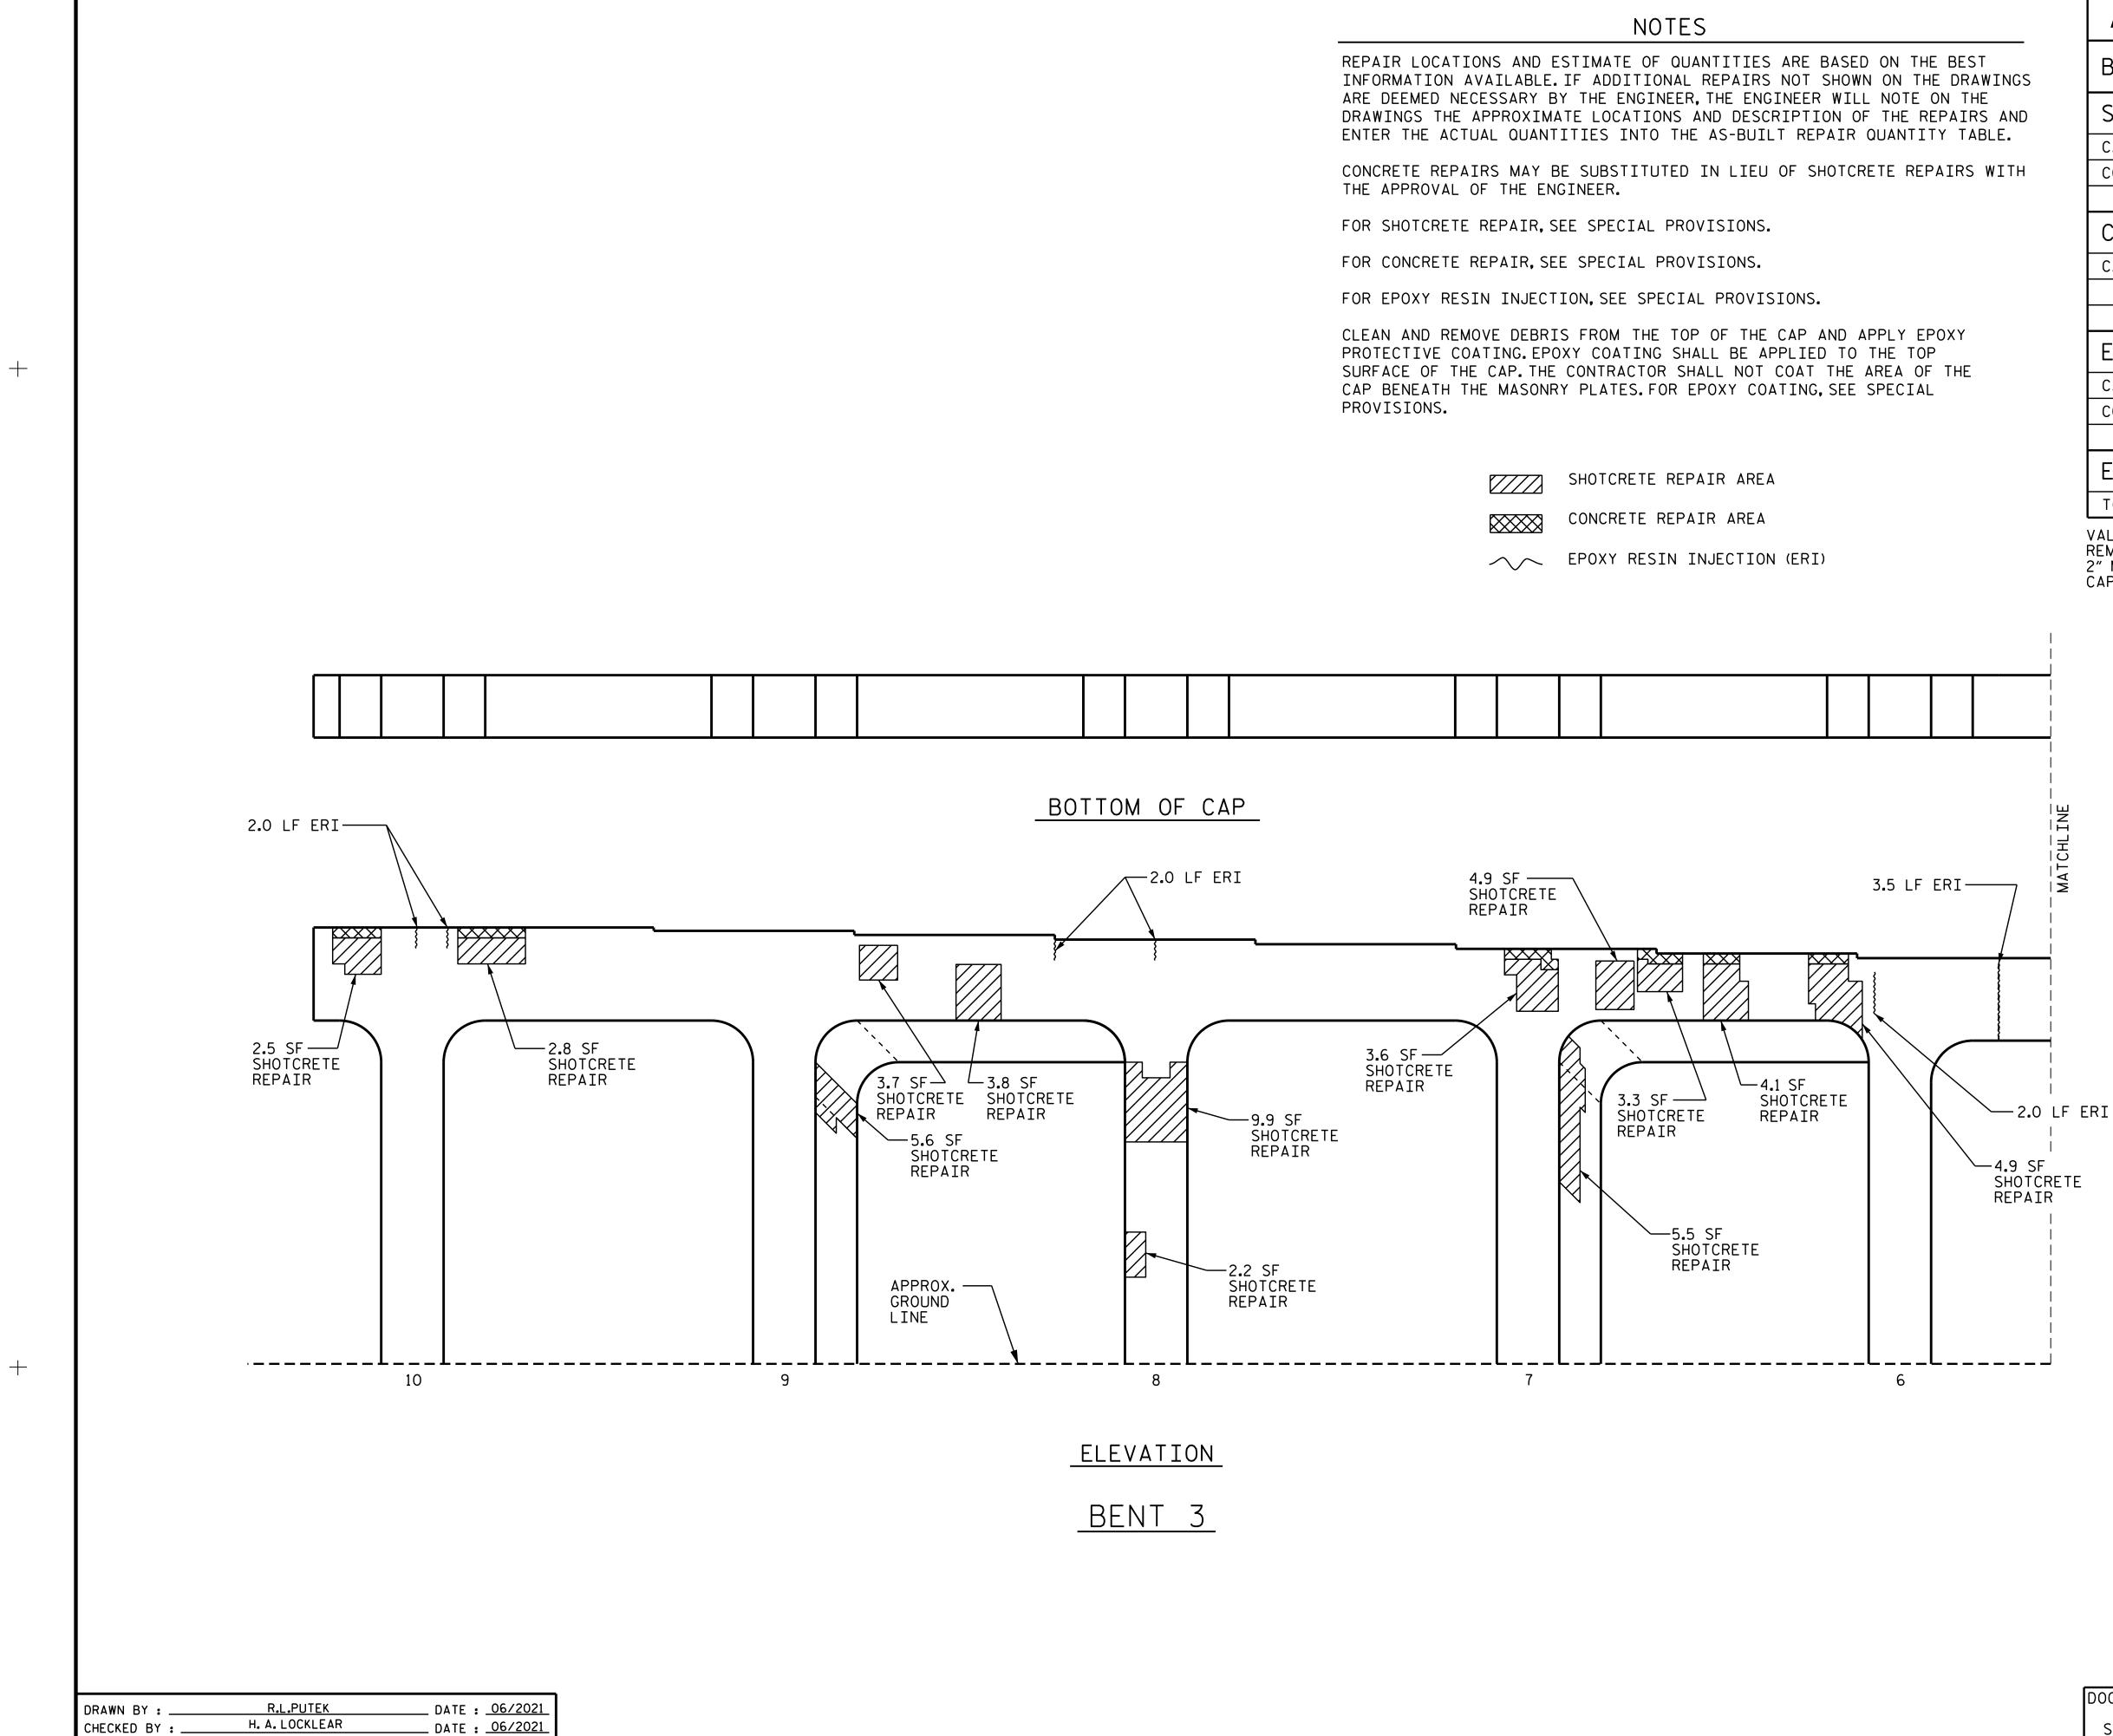

23-AUG-2021 12:03 R:\Structures\FINAL PLANS\Bridge 332\410\_081\_I5746C\_SMU\_B3D\_S10-41\_590332.dgn aacole

+

| AS-BUILT REPAIR QUANTITY TABLE                          |                |                  |                |                  |
|---------------------------------------------------------|----------------|------------------|----------------|------------------|
| BENT 3                                                  | QUANTITIES     |                  |                |                  |
|                                                         | ESTIMATE       |                  | ACTUAL         |                  |
| SHOTCRETE REPAIRS                                       | AREA<br>SQ.FT. | VOLUME<br>CU.FT. | AREA<br>SQ.FT. | VOLUME<br>CU.FT. |
| САР                                                     | 33.6           | 16.8             |                |                  |
| COLUMNS                                                 | 23.2           | 11.6             |                |                  |
|                                                         |                |                  |                |                  |
| CONCRETE REPAIRS                                        | AREA<br>SQ.FT. | VOLUME<br>CU.FT. | AREA<br>SQ.FT. | VOLUME<br>CU.FT. |
| САР                                                     | 0.0            | 0.0              |                |                  |
|                                                         |                |                  |                |                  |
|                                                         |                |                  |                |                  |
| EPOXY RESIN INJECTION                                   |                | LIN.FT           |                | LIN.FT           |
| САР                                                     |                | 9 <b>.</b> 5     |                |                  |
| COLUMNS                                                 |                | 0.0              |                |                  |
|                                                         |                |                  |                |                  |
| EPOXY COATING                                           |                | SQ.FT.           |                | SQ.FT.           |
| TOP OF BENT CAP                                         |                | 0                |                |                  |
| VALUES IN CHART REPRESENT ESTIMATED REPAIR TOTALS AFTER |                |                  |                |                  |

VALUES IN CHART REPRESENT ESTIMATED REPAIR TOTALS AFTER REMOVAL OF UNSOUND CONCRETE, MIN. OF 1" BEHIND REBAR AND 2" MIN. CLEAR TO SAWCUT. FOR REPAIR DETAILS, SEE "TYPICAL CAP AND COLUMN REPAIR DETAILS" SHEET.