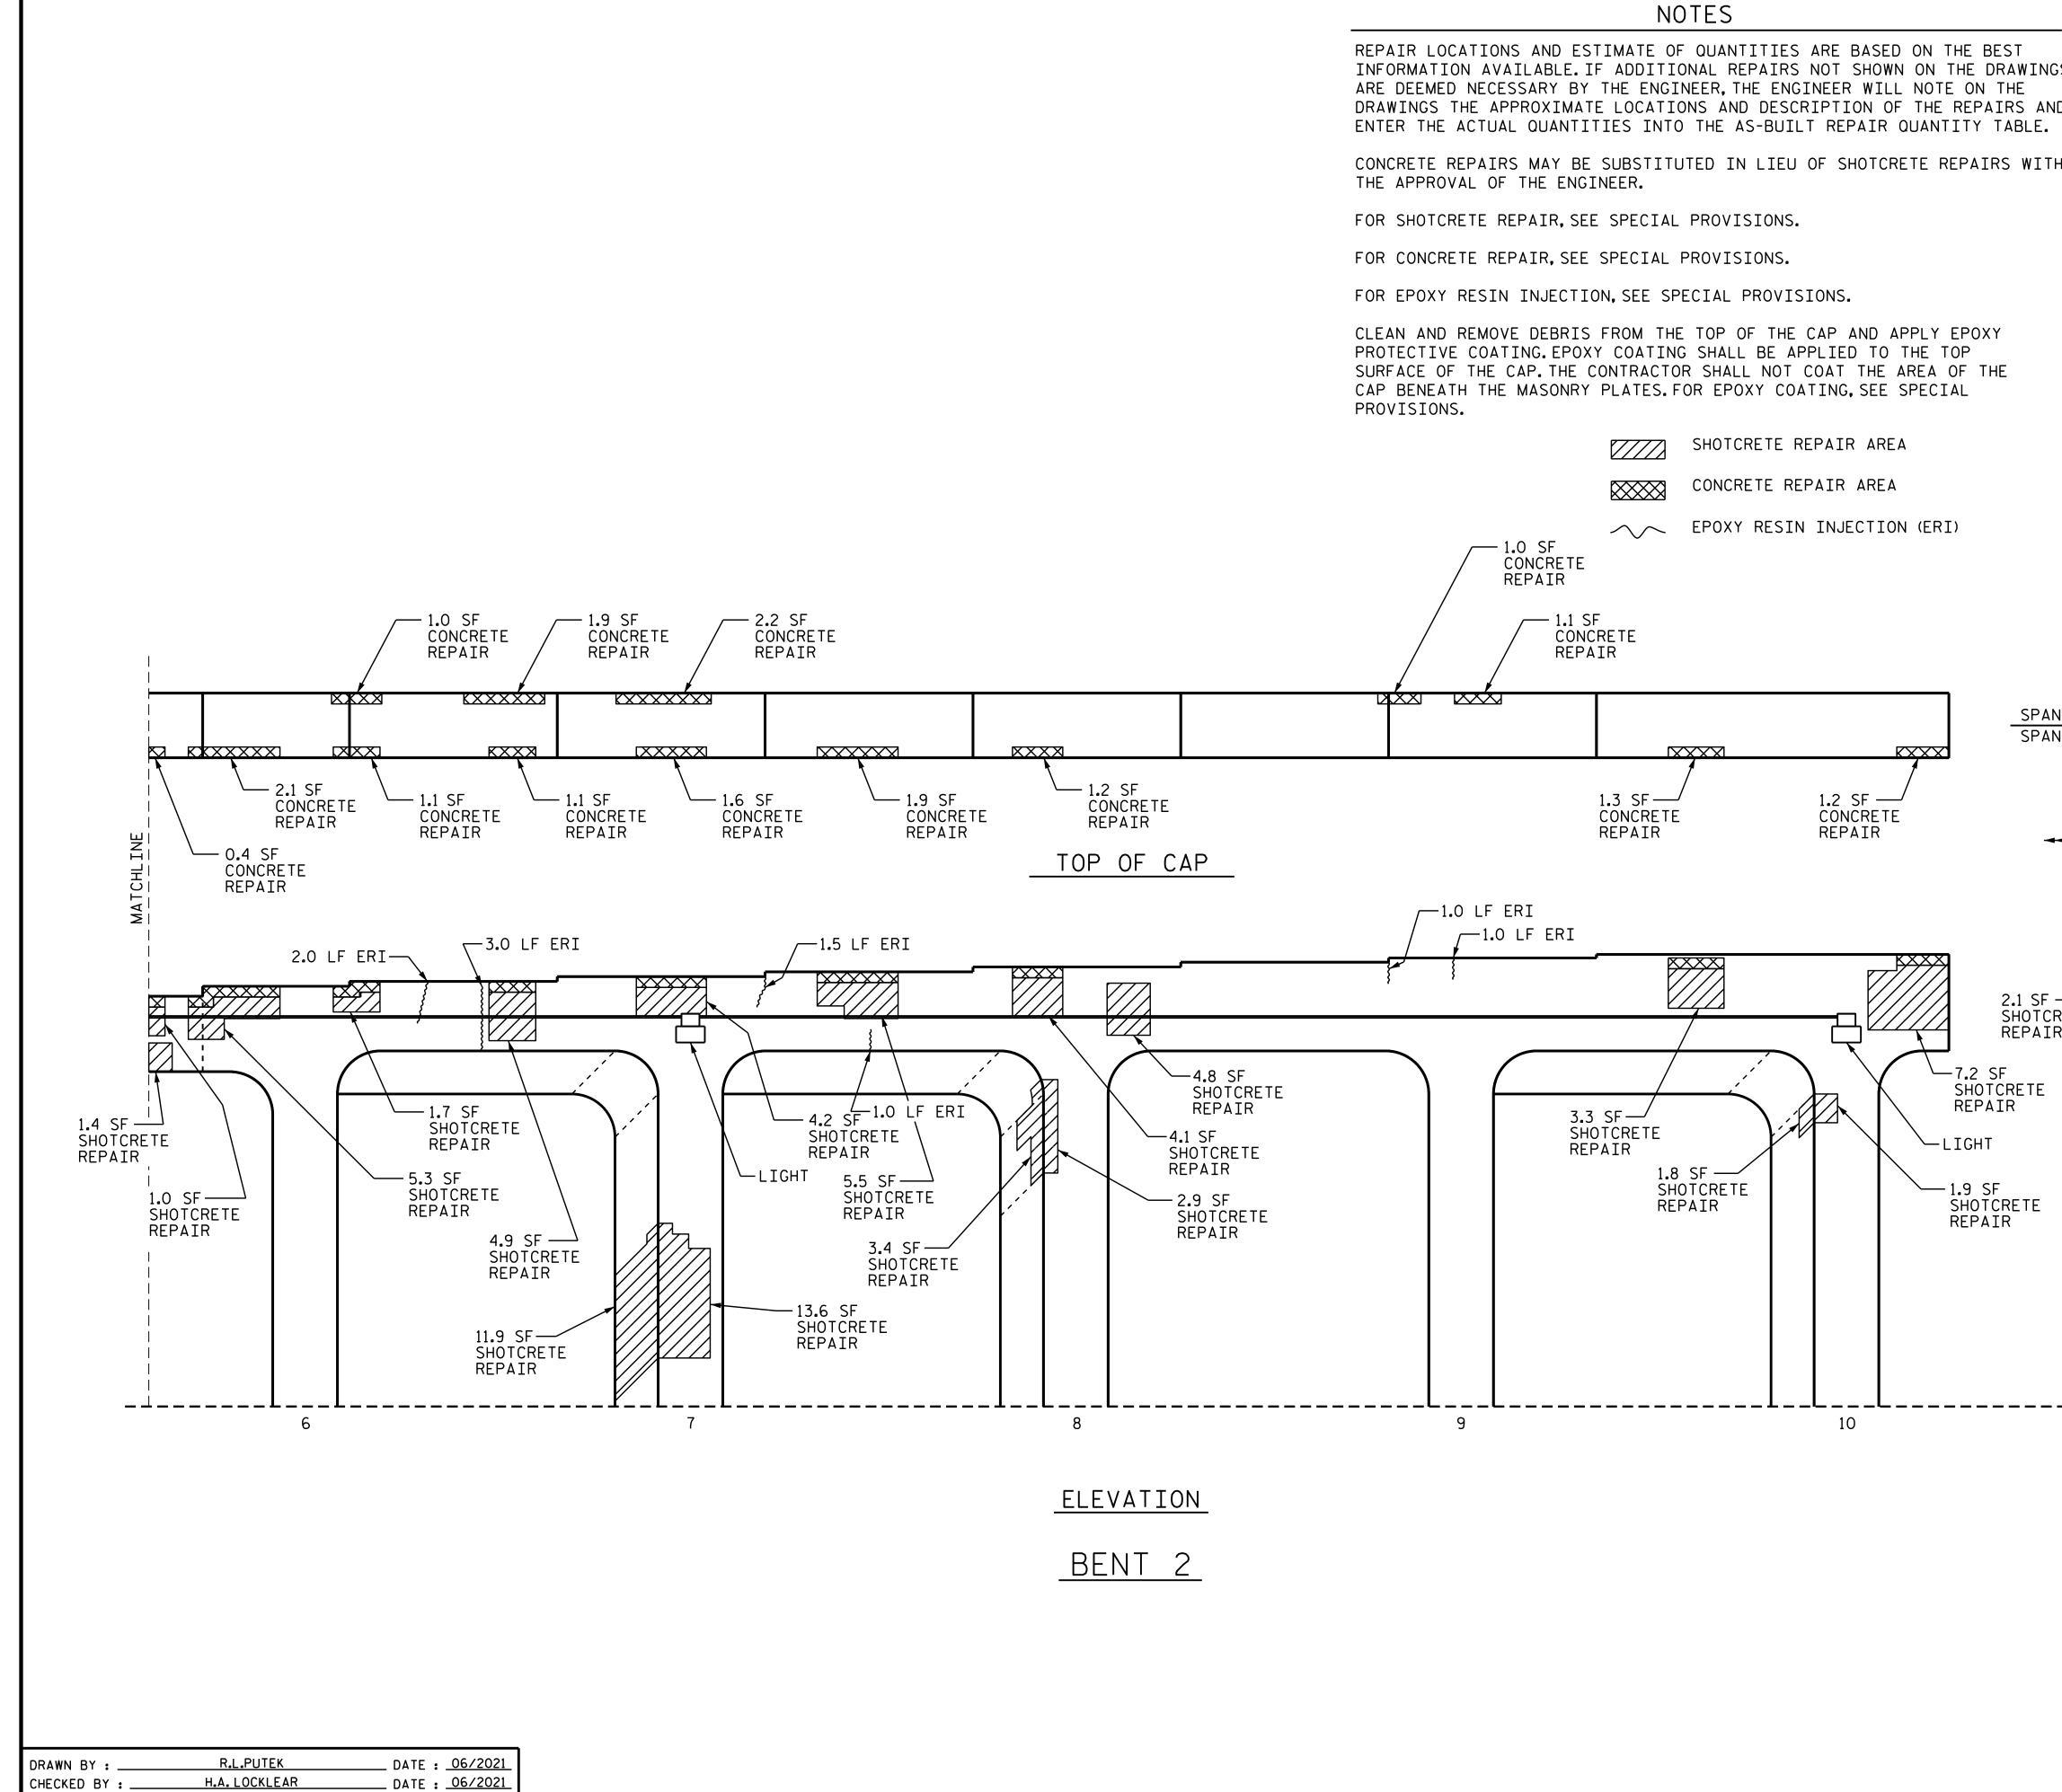

23-AUG-2021 12:03 R:\Structures\FINAL PLANS\Bridge 332\410\_071\_I5746C\_SMU\_B2B\_S10-36\_590332.dgn aacole

+

+

|                                         | AS-BUILT REPAIR QUANTITY TABLE                                                                                   |                |                           |                |                        |  |
|-----------------------------------------|------------------------------------------------------------------------------------------------------------------|----------------|---------------------------|----------------|------------------------|--|
| INGS                                    | BENT 2                                                                                                           | ESTI           | QUANTITIES<br>MATE ACTUAL |                |                        |  |
| AND                                     | SHOTCRETE REPAIRS                                                                                                | AREA<br>SQ.FT. | VOLUME<br>CU.FT.          | AREA<br>SQ.FT. | VOLUME<br>CU.FT.       |  |
| _E.                                     | САР                                                                                                              | 45 <b>.</b> 5  | 22.8                      | 30.FT.         | CU.FI.                 |  |
| ITH                                     | COLUMNS                                                                                                          | 35.5           | 17.8                      |                |                        |  |
|                                         | CONCRETE REPAIRS                                                                                                 | AREA<br>SQ.FT. | VOLUME<br>CU.FT.          | AREA<br>SQ.FT. | VOLUME<br>CU.FT.       |  |
|                                         | САР                                                                                                              | 19.1           | 9.6                       | 30. FT.        | CU.FT.                 |  |
|                                         |                                                                                                                  |                |                           |                |                        |  |
|                                         | EPOXY RESIN INJECT                                                                                               | LIN.FT         |                           | LIN.FT         |                        |  |
|                                         | САР                                                                                                              |                | 9.5                       |                |                        |  |
|                                         | COLUMNS                                                                                                          |                | 0.0                       |                |                        |  |
|                                         | EPOXY COATING                                                                                                    |                | SQ.FT.                    |                | SQ.FT.                 |  |
|                                         | TOP OF BENT CAP                                                                                                  |                |                           |                |                        |  |
|                                         | VALUES IN CHART REPRESENT ESTIMATED REPAIR TOTALS AFTER<br>REMOVAL OF UNSOUND CONCRETE,MIN.OF 1"BEHIND REBAR AND |                |                           |                |                        |  |
|                                         | 2" MIN. CLEAR TO SAWCUT. FOR REPAIR DETAILS, SEE "TYPICAL<br>CAP AND COLUMN REPAIR DETAILS" SHEET.               |                |                           |                |                        |  |
|                                         |                                                                                                                  |                |                           |                |                        |  |
|                                         |                                                                                                                  |                |                           |                |                        |  |
| PAN C                                   |                                                                                                                  |                |                           |                |                        |  |
| PAN B                                   |                                                                                                                  |                |                           |                |                        |  |
|                                         |                                                                                                                  |                |                           |                |                        |  |
| SPAN B , SPAN C                         |                                                                                                                  |                |                           |                |                        |  |
|                                         |                                                                                                                  |                |                           |                |                        |  |
|                                         |                                                                                                                  |                |                           |                |                        |  |
|                                         |                                                                                                                  |                |                           |                |                        |  |
|                                         |                                                                                                                  |                |                           |                |                        |  |
| SF<br>DTCRETE<br>PAIR                   |                                                                                                                  |                |                           |                |                        |  |
|                                         |                                                                                                                  |                |                           |                |                        |  |
| ΓE                                      |                                                                                                                  |                |                           |                |                        |  |
|                                         |                                                                                                                  |                |                           |                |                        |  |
|                                         |                                                                                                                  |                |                           |                |                        |  |
| E                                       |                                                                                                                  |                |                           |                |                        |  |
|                                         |                                                                                                                  |                |                           |                |                        |  |
|                                         |                                                                                                                  |                |                           |                |                        |  |
|                                         | PROJECT NO. <u>I-5746C</u>                                                                                       |                |                           |                |                        |  |
|                                         | MECKLENBURG COUNTY                                                                                               |                |                           |                |                        |  |
| BRIDGE NO. 590332                       |                                                                                                                  |                |                           |                |                        |  |
| END VIEW<br>DocuSigned by: SHEET 2 OF 4 |                                                                                                                  |                |                           |                |                        |  |
| STATE OF NORTH CAROLINA                 |                                                                                                                  |                |                           |                |                        |  |
| DEPARTMENT OF TRANSPORTATION<br>RALEIGH |                                                                                                                  |                |                           |                |                        |  |
| SEAL DENIT O                            |                                                                                                                  |                |                           |                |                        |  |
|                                         | BENT 2<br>BENT 2<br>SPAN B FACE<br>8/23/2021                                                                     |                |                           |                |                        |  |
|                                         | MA. COMM                                                                                                         | 52             | AN B                      | FACE           |                        |  |
|                                         | 8/23/2021                                                                                                        |                |                           |                | II                     |  |
|                                         | DOCUMENT NOT CONSIDERED                                                                                          | R<br>BY: DATE  |                           | DATE:          | SHEET NO.<br>S10-36    |  |
|                                         | FINAL UNLESS ALL 1<br>SIGNATURES COMPLETED 2                                                                     |                | 3<br>4                    |                | TOTAL<br>SHEETS<br>274 |  |
|                                         |                                                                                                                  |                |                           |                |                        |  |