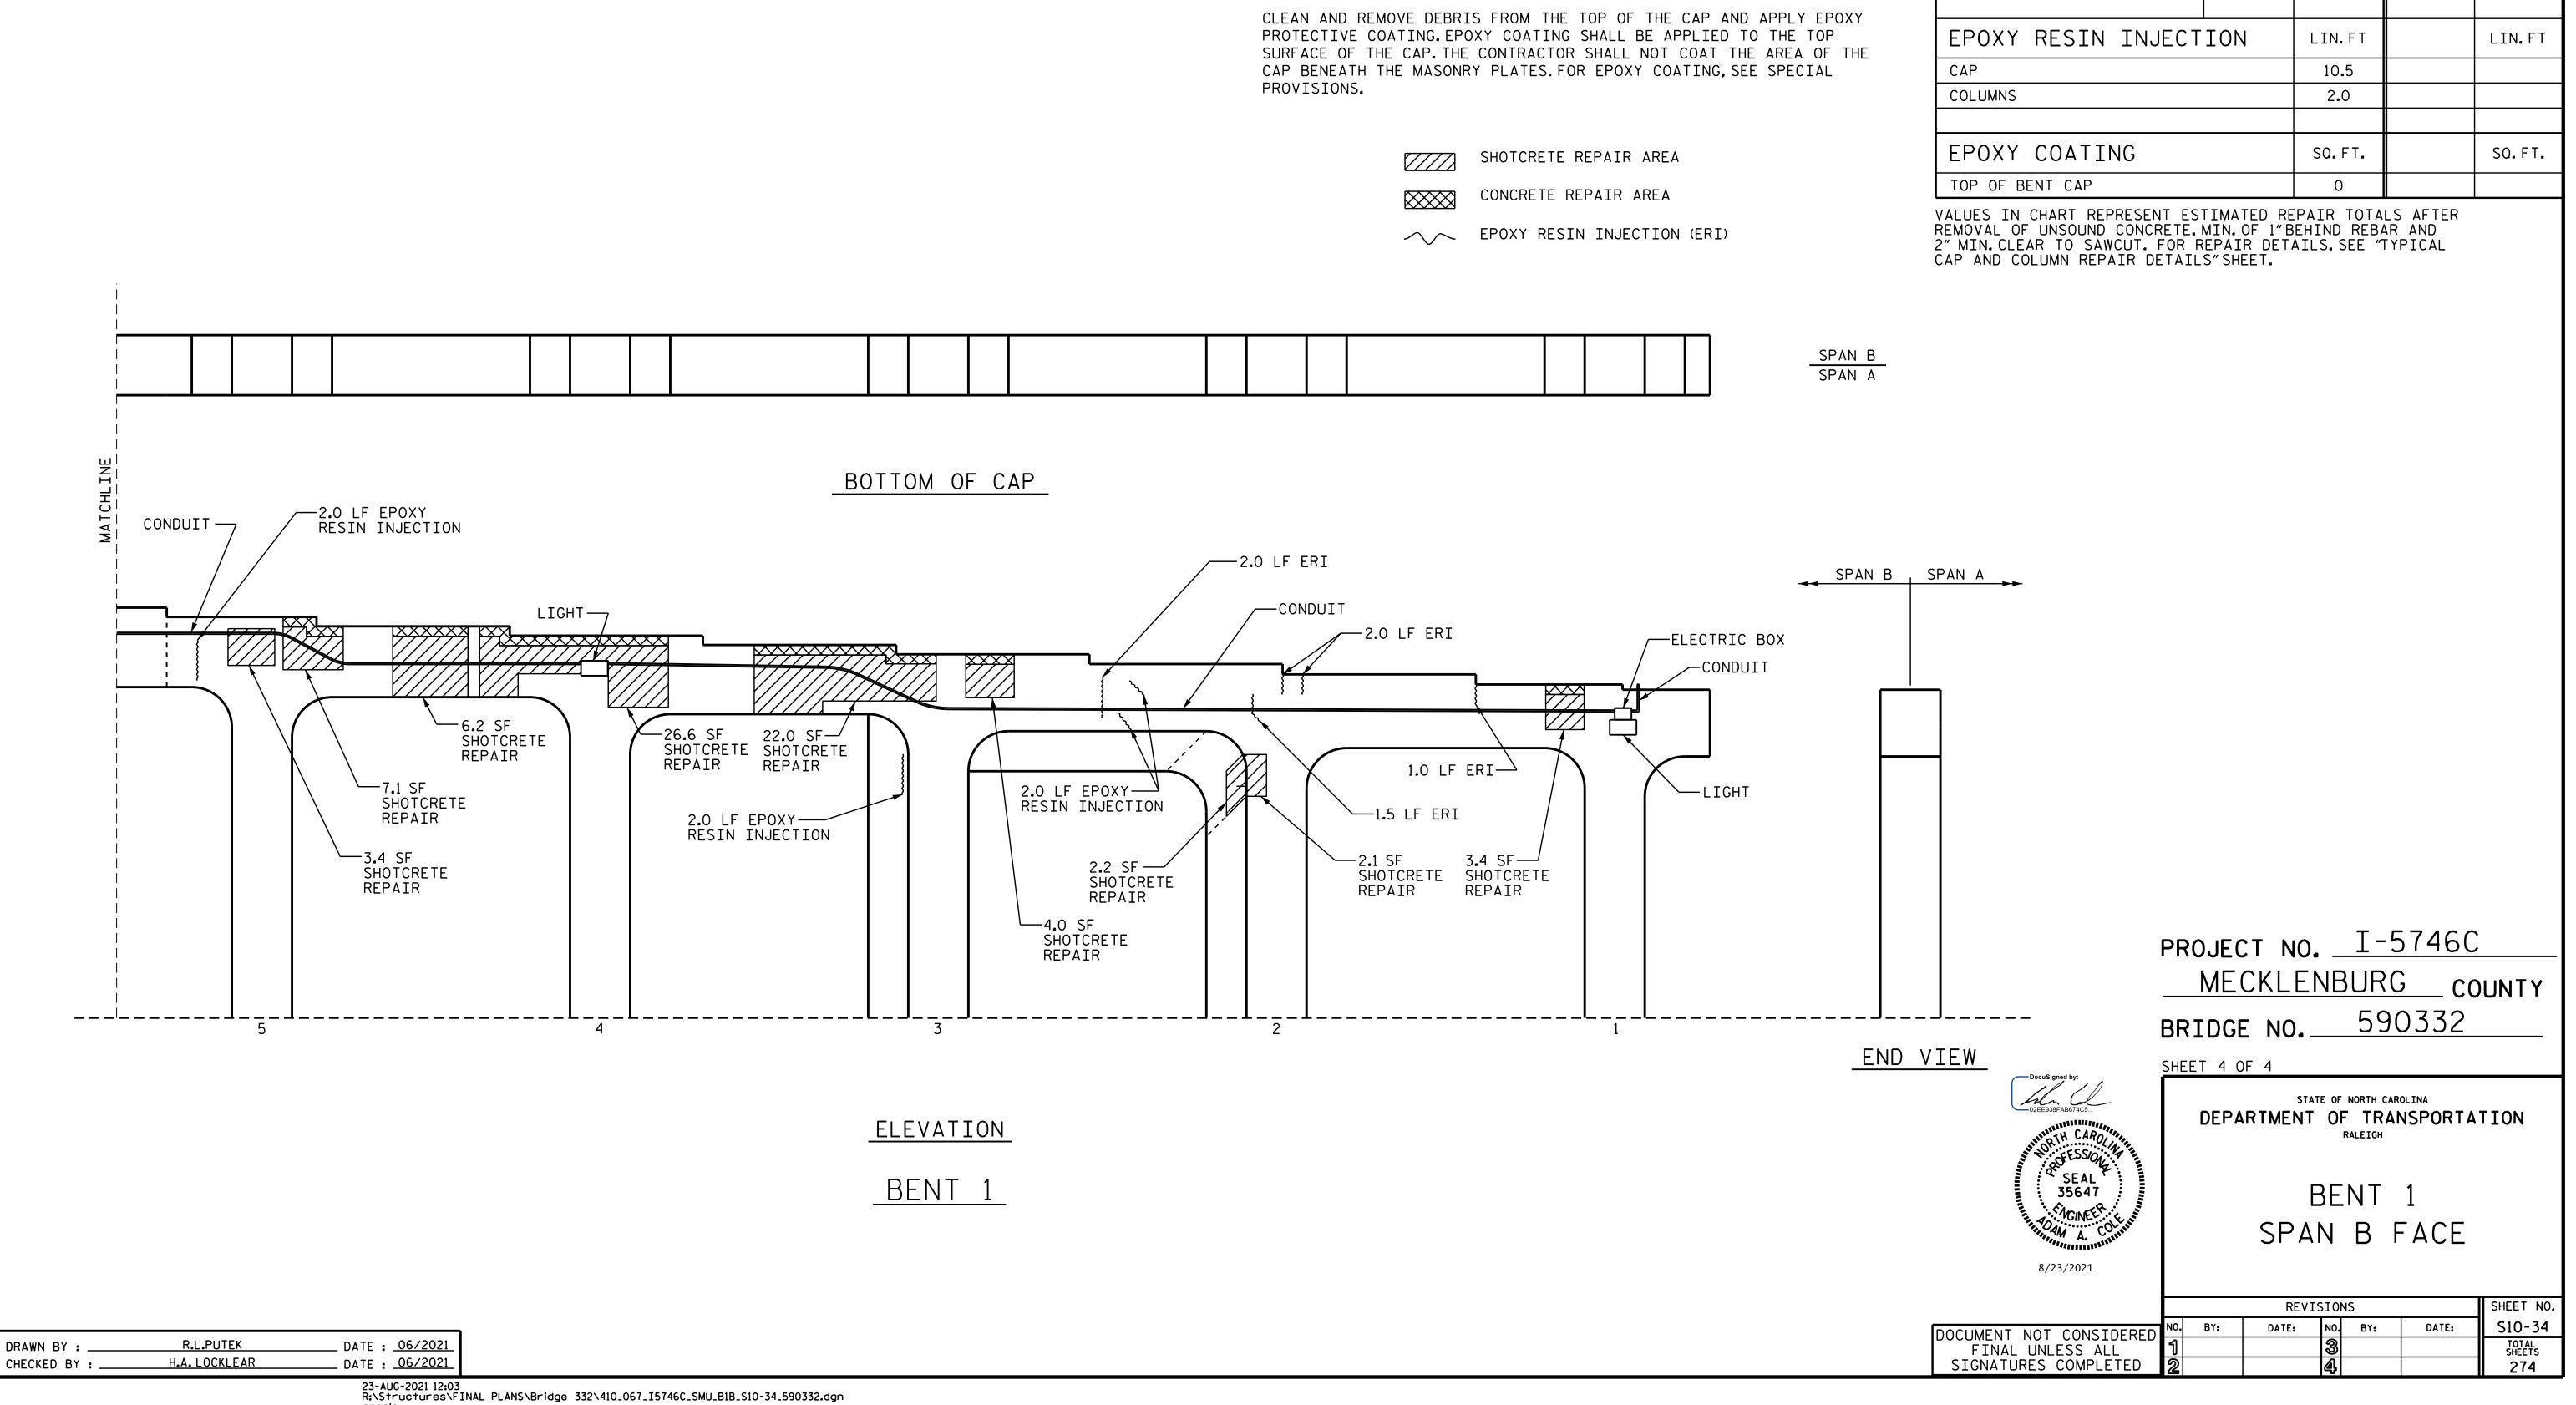

## NOTES

REPAIR LOCATIONS AND ESTIMATE OF QUANTITIES ARE BASED ON THE BEST INFORMATION AVAILABLE. IF ADDITIONAL REPAIRS NOT SHOWN ON THE DRAW ARE DEEMED NECESSARY BY THE ENGINEER, THE ENGINEER WILL NOTE ON THE DRAWINGS THE APPROXIMATE LOCATIONS AND DESCRIPTION OF THE REPAIRS ENTER THE ACTUAL QUANTITIES INTO THE AS-BUILT REPAIR QUANTITY TAB

CONCRETE REPAIRS MAY BE SUBSTITUTED IN LIEU OF SHOTCRETE REPAIRS THE APPROVAL OF THE ENGINEER.

FOR SHOTCRETE REPAIR, SEE SPECIAL PROVISIONS.

FOR CONCRETE REPAIR, SEE SPECIAL PROVISIONS.

FOR EPOXY RESIN INJECTION, SEE SPECIAL PROVISIONS.

|                                          | AS-BUILT REPA         | IR QL          | JANTI            | ΓΥ ΤΑ          | BLE              |
|------------------------------------------|-----------------------|----------------|------------------|----------------|------------------|
| T<br>WINGS<br>E<br>S AND<br>BLE.<br>WITH |                       | QUANTITIES     |                  |                |                  |
|                                          | BENT 1                | ESTIMATE       |                  | ACTUAL         |                  |
|                                          | SHOTCRETE REPAIRS     | AREA<br>SQ.FT. | VOLUME<br>CU.FT. | AREA<br>SQ.FT. | VOLUME<br>CU.FT. |
|                                          | САР                   | 77.0           | 38 <b>.</b> 5    |                |                  |
|                                          | COLUMNS               | 0.0            | 0.0              |                |                  |
|                                          |                       |                |                  |                |                  |
|                                          | CONCRETE REPAIRS      | AREA<br>SQ.FT. | VOLUME<br>CU.FT. | AREA<br>SQ.FT. | VOLUME<br>CU.FT. |
|                                          | САР                   | 0.0            | 0.0              |                |                  |
|                                          |                       |                |                  |                |                  |
|                                          |                       |                |                  |                |                  |
|                                          | EPOXY RESIN INJECTION |                | LIN.FT           |                | LIN.FT           |
|                                          | САР                   |                | 10.5             |                |                  |
|                                          | COLUMNS               |                | 2.0              |                |                  |
|                                          |                       |                |                  |                |                  |
|                                          | EPOXY COATING         |                | SQ.FT.           |                | SQ.FT.           |
|                                          | TOP OF BENT CAP       |                | 0                |                |                  |