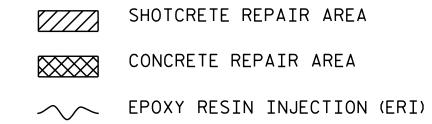

CONCRETE REPAIRS MAY BE SUBSTITUTED IN LIEU OF SHOTCRETE REPAIRS WITH THE APPROVAL OF THE ENGINEER.

FOR SHOTCRETE REPAIR, SEE SPECIAL PROVISIONS.

FOR CONCRETE REPAIR, SEE SPECIAL PROVISIONS.

FOR EPOXY RESIN INJECTION, SEE SPECIAL PROVISIONS.