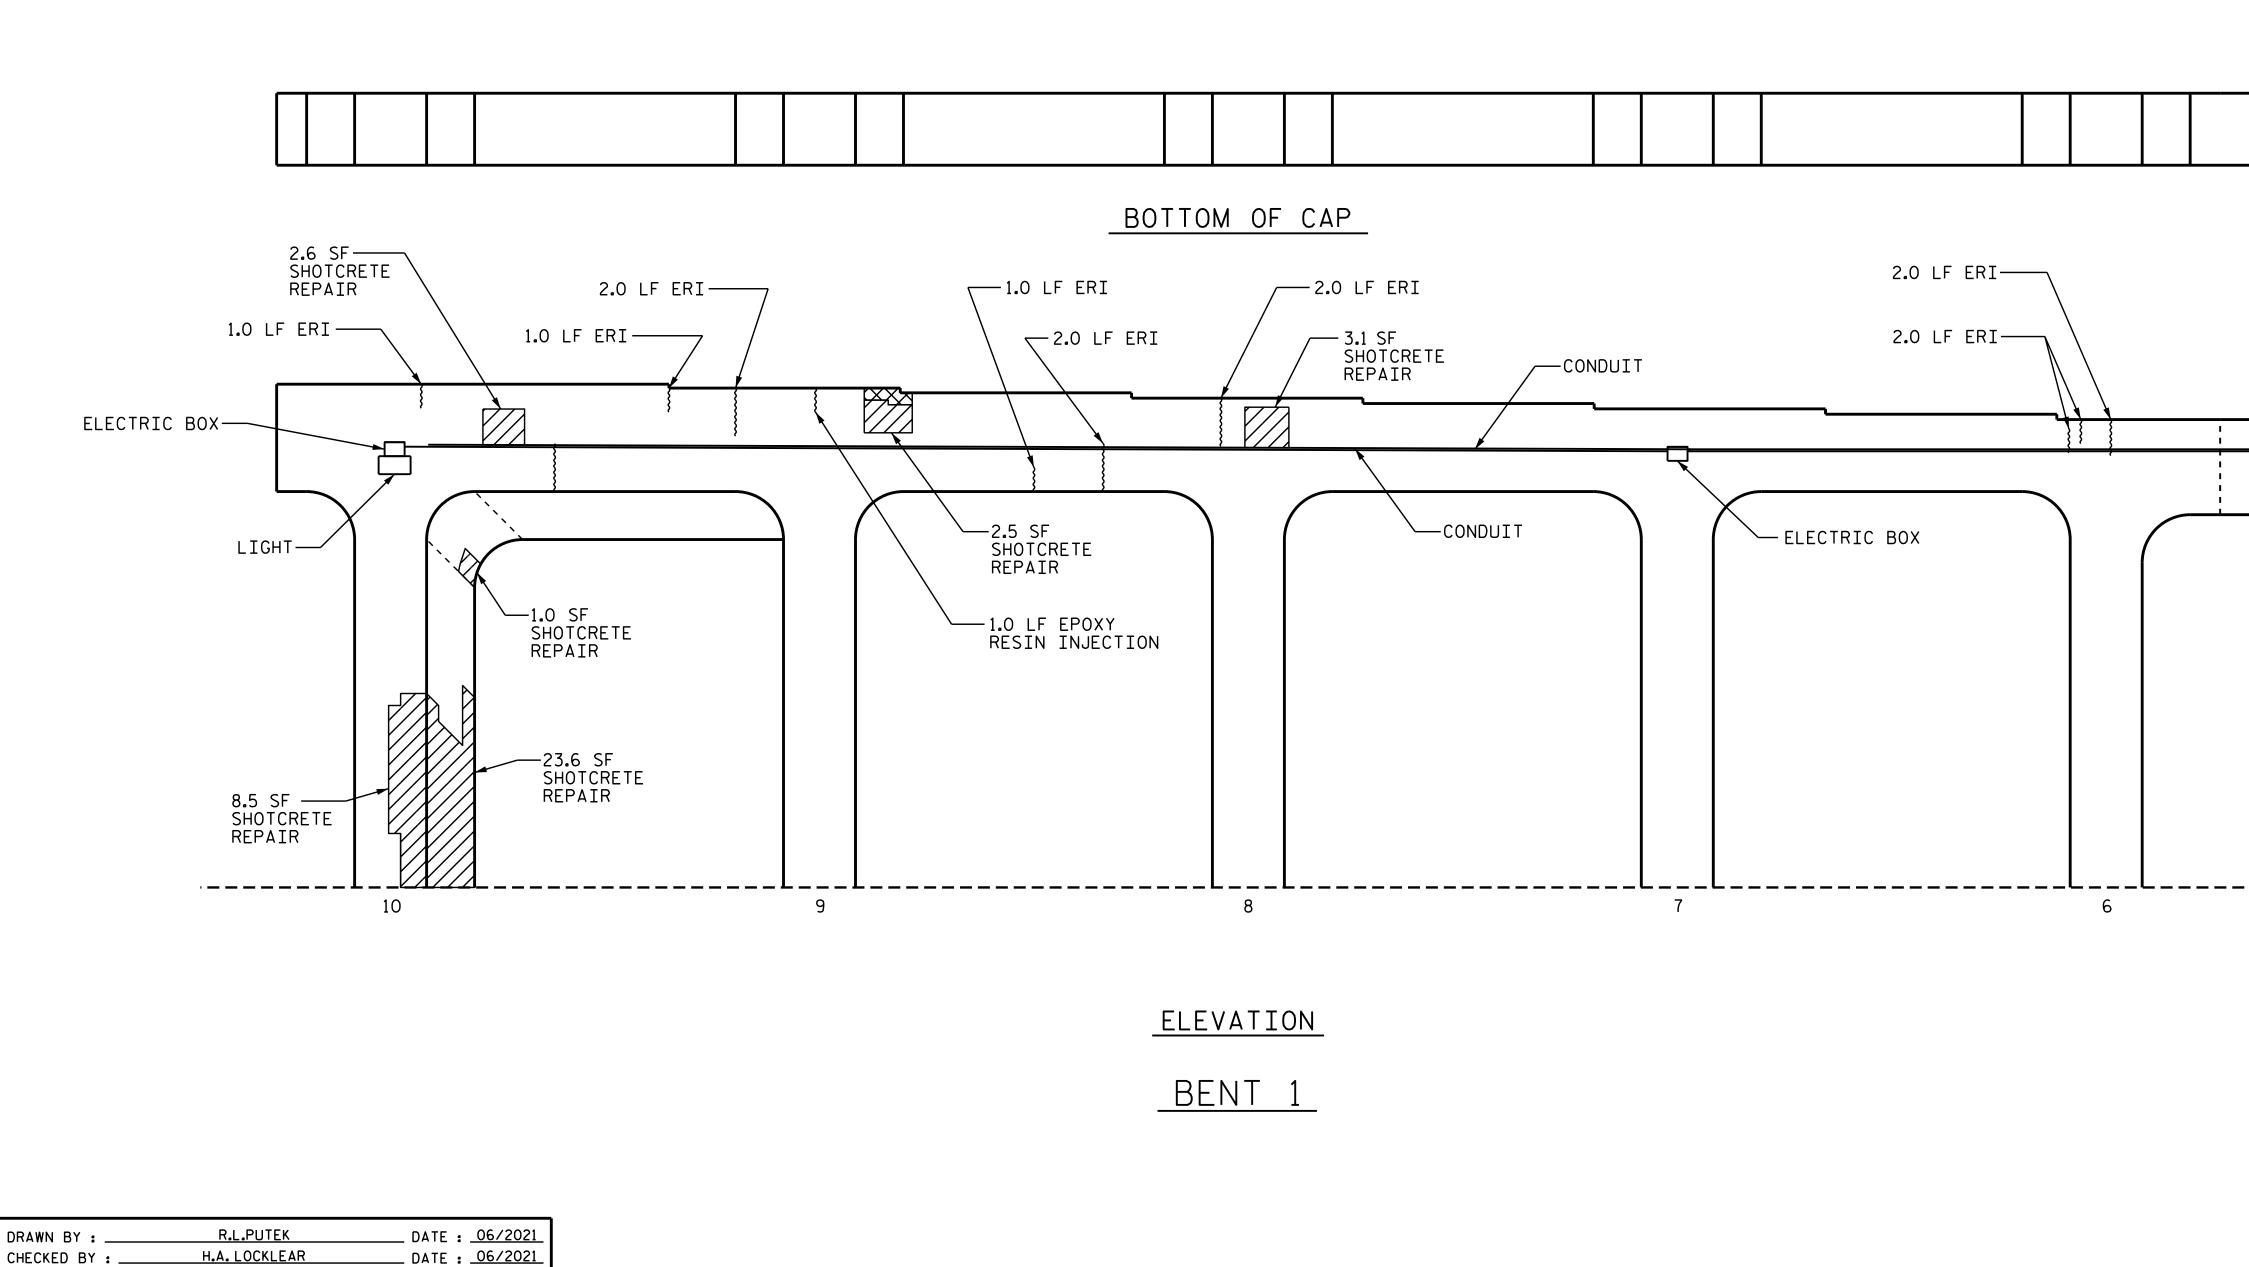

## NOTES

REPAIR LOCATIONS AND ESTIMATE OF QUANTITIES ARE BASED ON THE BEST INFORMATION AVAILABLE. IF ADDITIONAL REPAIRS NOT SHOWN ON THE DRAWINGS ARE DEEMED NECESSARY BY THE ENGINEER, THE ENGINEER WILL NOTE ON THE DRAWINGS THE APPROXIMATE LOCATIONS AND DESCRIPTION OF THE REPAIRS AND ENTER THE ACTUAL QUANTITIES INTO THE AS-BUILT REPAIR QUANTITY TABLE.

CONCRETE REPAIRS MAY BE SUBSTITUTED IN LIEU OF SHOTCRETE REPAIRS WITH THE APPROVAL OF THE ENGINEER.

FOR SHOTCRETE REPAIR, SEE SPECIAL PROVISIONS.

FOR CONCRETE REPAIR, SEE SPECIAL PROVISIONS.

FOR EPOXY RESIN INJECTION, SEE SPECIAL PROVISIONS.

CLEAN AND REMOVE DEBRIS FROM THE TOP OF THE CAP AND APPLY EPOXY PROTECTIVE COATING. EPOXY COATING SHALL BE APPLIED TO THE TOP SURFACE OF THE CAP. THE CONTRACTOR SHALL NOT COAT THE AREA OF THE CAP BENEATH THE MASONRY PLATES.FOR EPOXY COATING, SEE SPECIAL PROVISIONS.

| AS-BUILT REPAIR QUANTITY TABLE |                |                  |                |                  |  |  |  |  |
|--------------------------------|----------------|------------------|----------------|------------------|--|--|--|--|
| DENIT 1                        | QUANTITIES     |                  |                |                  |  |  |  |  |
| BENT 1                         | ESTIMATE       |                  | ACTUAL         |                  |  |  |  |  |
| SHOTCRETE REPAIRS              | AREA<br>SQ.FT. | VOLUME<br>CU.FT. | AREA<br>SQ.FT. | VOLUME<br>CU.FT. |  |  |  |  |
| САР                            | 9.2            | 4.6              |                |                  |  |  |  |  |
| COLUMNS                        | 32.1           | 16.1             |                |                  |  |  |  |  |
|                                |                |                  |                |                  |  |  |  |  |
| CONCRETE REPAIRS               | AREA<br>SQ.FT. | VOLUME<br>CU.FT. | AREA<br>SQ.FT. | VOLUME<br>CU.FT. |  |  |  |  |
| САР                            | 0.0            | 0.0              |                |                  |  |  |  |  |
|                                |                |                  |                |                  |  |  |  |  |
|                                |                |                  |                |                  |  |  |  |  |
| EPOXY RESIN INJECTION          |                | LIN.FT           |                | LIN.FT           |  |  |  |  |
| САР                            |                | 14.0             |                |                  |  |  |  |  |
| COLUMNS                        |                | 0.0              |                |                  |  |  |  |  |
|                                |                |                  |                |                  |  |  |  |  |
| EPOXY COATING                  |                | SQ.FT.           |                | SQ.FT.           |  |  |  |  |
| TOP OF BENT CAP                |                | 0                |                |                  |  |  |  |  |

VALUES IN CHART REPRESENT ESTIMATED REPAIR TOTALS AFTER REMOVAL OF UNSOUND CONCRETE, MIN. OF 1" BEHIND REBAR AND 2" MIN. CLEAR TO SAWCUT. FOR REPAIR DETAILS, SEE "TYPICAL CAP AND COLUMN REPAIR DETAILS" SHEET.