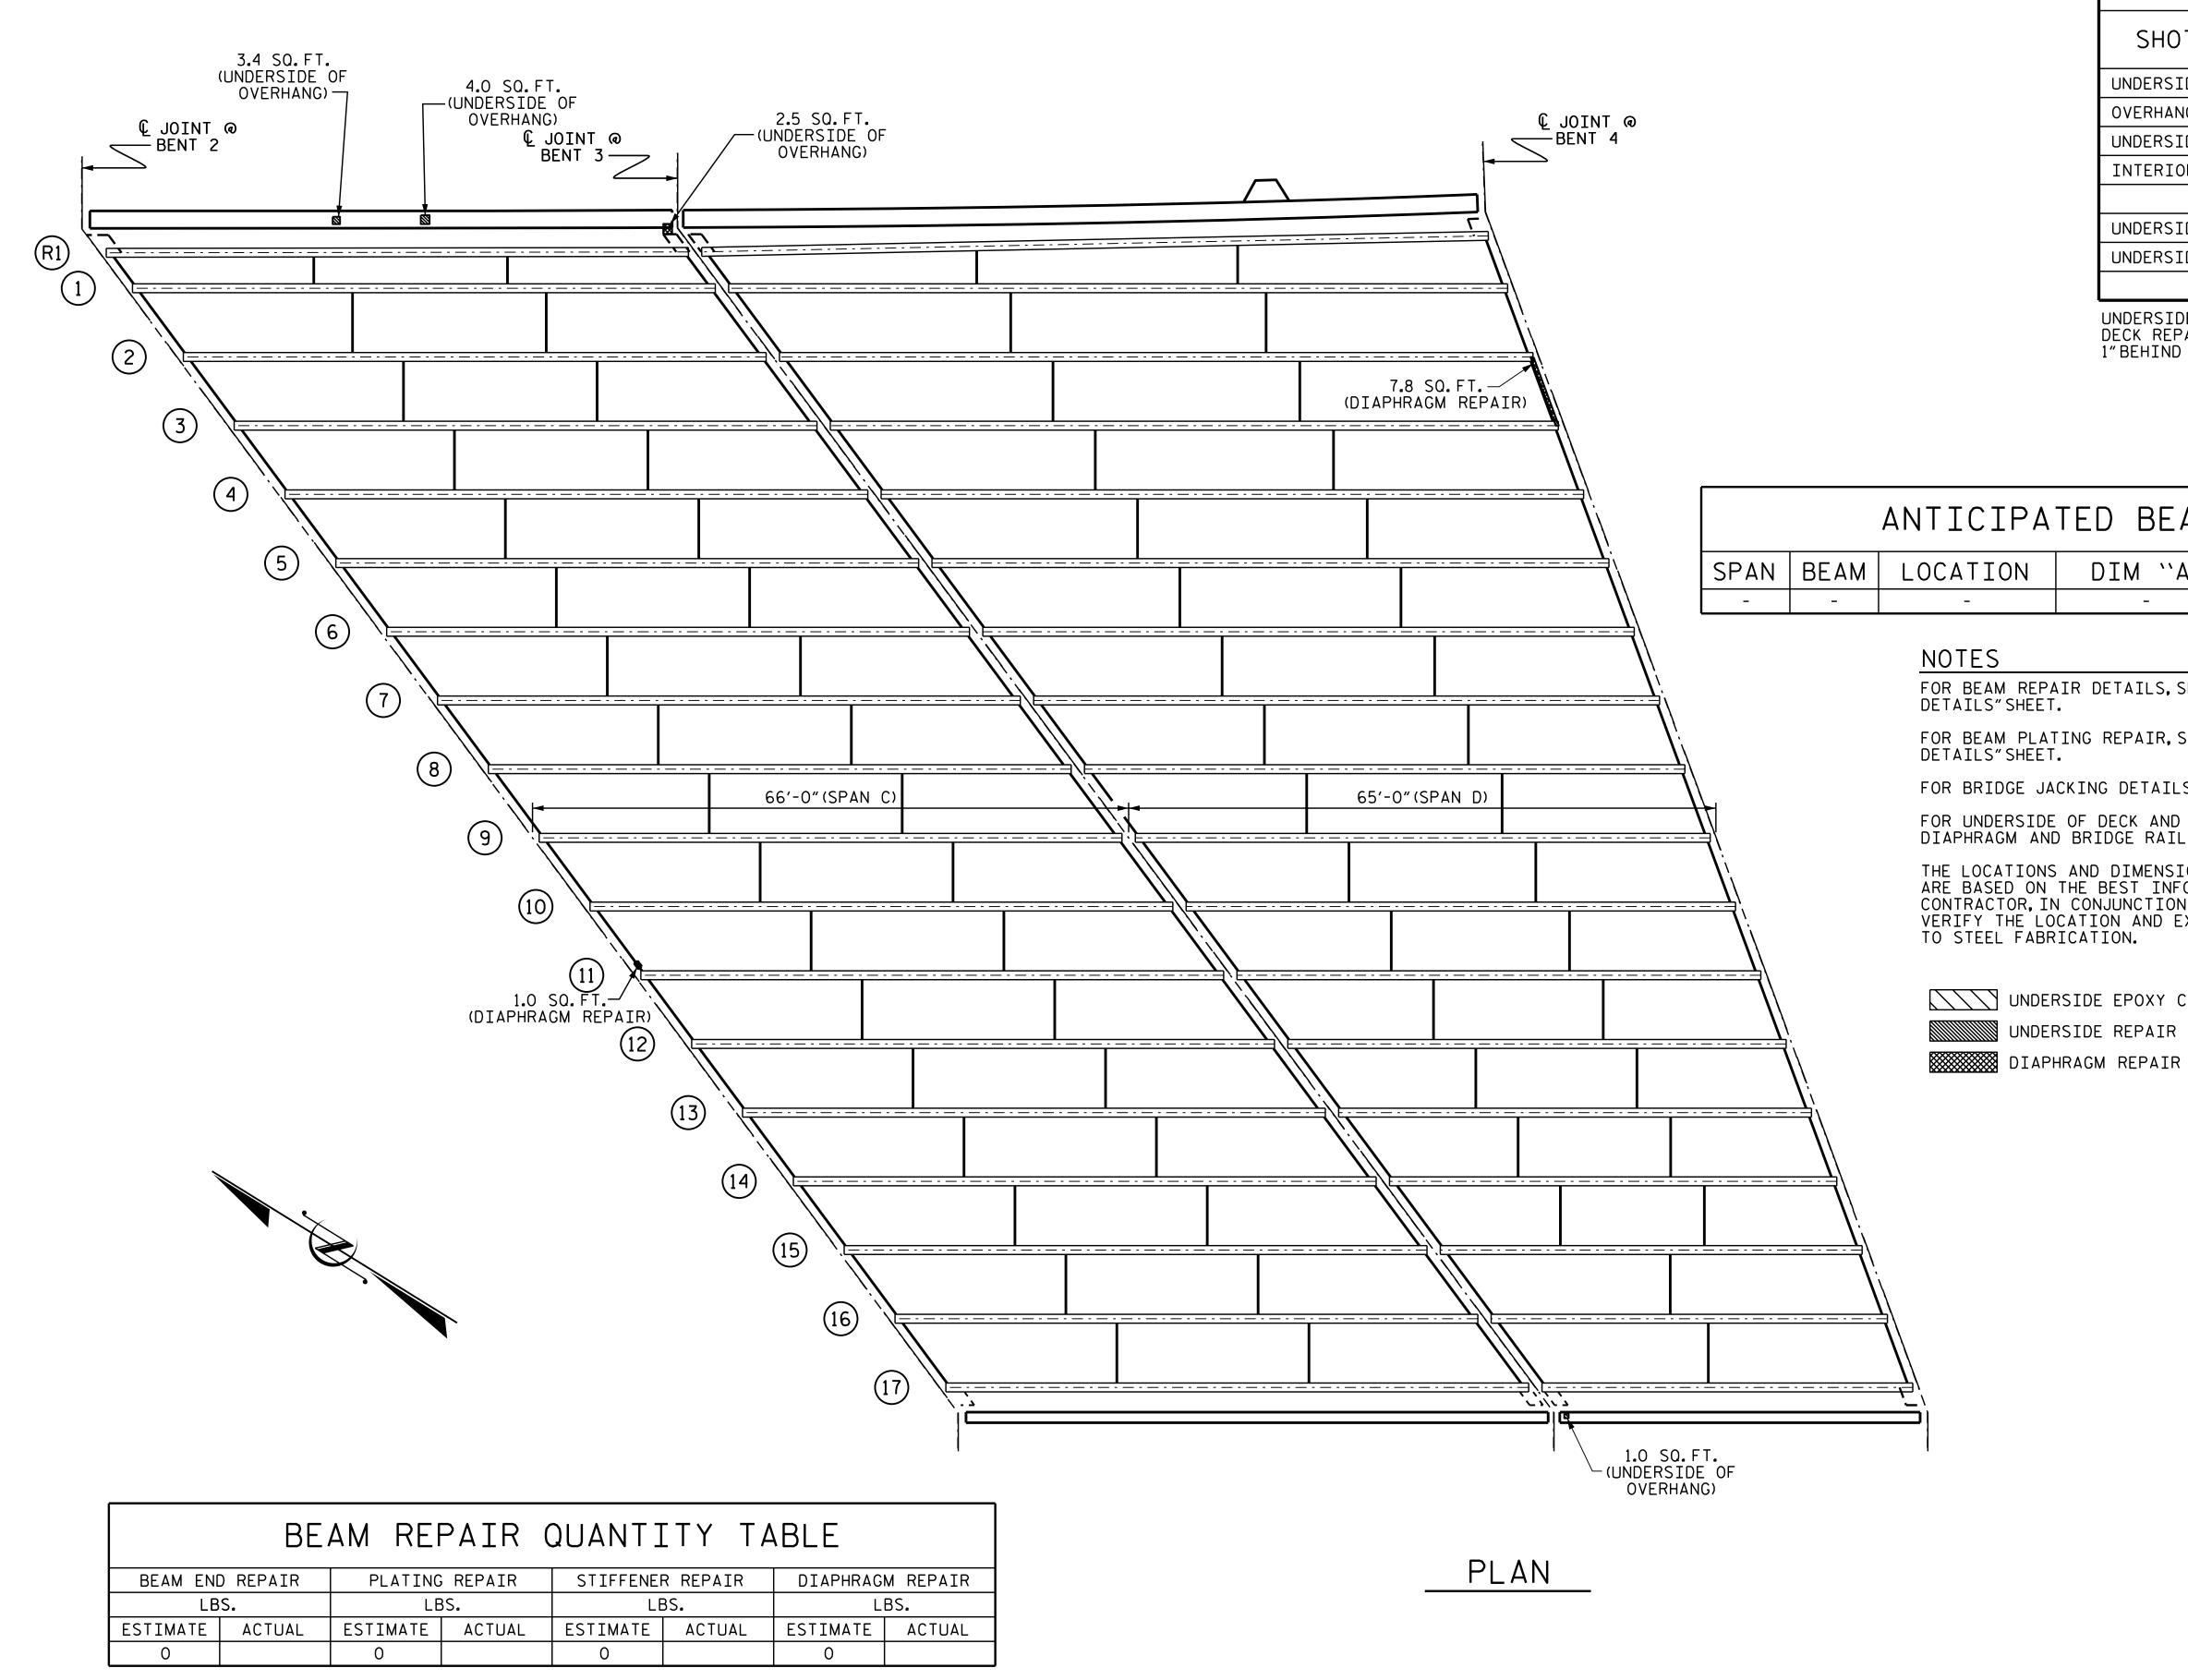

+

+

| AS-BUILT REPAIR                 | QUA            | NTIT             | Υ ΤΑΙ          | BLE    |
|---------------------------------|----------------|------------------|----------------|--------|
| UNDERSIDE OF                    | DECK           | REPAIR           | S              |        |
| SHOTCRETE REPAIRS               | ESTIMATE       |                  | ACTUAL         |        |
| SHUICKEIE KEFAIKS               | AREA<br>SQ.FT. | VOLUME<br>CU.FT. | AREA<br>SQ.FT. | VOLUME |
| UNDERSIDE OF DECK               | 0.0            | 0.0              |                | CU.FT. |
| OVERHANG DIAPHRAGMS             | 0.0            | 0.0              |                |        |
| UNDERSIDE OF OVERHANG           | 10.9           | 3.6              |                |        |
| INTERIOR DIAPHRAGMS             | 8.8            | 2.9              |                |        |
|                                 | ESTI           | MATE             | ACT            | UAL    |
| UNDERSIDE EPOXY RESIN INJECTION | 0.0 L          | IN.FT.           |                |        |
| UNDERSIDE EPOXY COATING         | 0 S            | Q.FT.            |                |        |
|                                 |                |                  |                |        |

UNDERSIDE OF DECK REPAIR QUANTITIES REPRESENT ESTIMATED VALUES OF DECK REPAIR TOTALS AFTER REMOVAL OF UNSOUND CONCRETE, MINIMUM OF 1"BEHIND REBAR AND MINIMUM OF 2"CLEAR TO SAWCUT.SEE REPAIR DETAILS

| L | TED | BEAM    | REPAIR L  | OCATIONS  |           |
|---|-----|---------|-----------|-----------|-----------|
|   | DII | M ``A'' | DIM ``B'' | DIM ``C'' | DIM ``D'' |
|   |     |         | _         |           |           |

FOR BEAM REPAIR DETAILS, SEE "BEAM SECTION REPAIR DETAILS" SHEET. FOR BEAM PLATING REPAIR, SEE "BEAM PLATING REPAIR FOR BRIDGE JACKING DETAILS, SEE "JACKING DETAILS" SHEET. FOR UNDERSIDE OF DECK AND OVERHANG REPAIRS, SEE "OVERANG, DIAPHRAGM AND BRIDGE RAIL REPAIR DETAILS" SHEET. THE LOCATIONS AND DIMENSIONS OF THE AREAS FOR REPAIR ARE BASED ON THE BEST INFORMATION AVAILABLE. THE CONTRACTOR, IN CONJUNCTION WITH THE ENGINEER, SHALL VERIFY THE LOCATION AND EXTENT OF REPAIR AREAS PRIOR TO STEEL FABRICATION.

- UNDERSIDE EPOXY COATING
- 1 BEAM NUMBER
- B BEAM END REPAIR
- PLATING REPAIR
- S STIFFENER REPAIR
- D STEEL DIAPHRAGM REPAIR
- R) EXISTING BEAM

|                                                                                                                                                                                                                                                                                                                                                                                                                                                                                                                                                                                                                                                                                                                                                                                                                                                                                                                                                                                                                                                                                                                                                                                                                                                                                                                                                                                                                                                                                                                                                                                                                                                                                                                                                                                                                                                                                                                                                                                                                                  | PROJECT NO. <u>I-5746C</u><br><u>MECKLENBURG</u> COUNTY<br>BRIDGE NO. <u>590332</u><br>SHEET 2 OF 11 |  |  |  |  |
|----------------------------------------------------------------------------------------------------------------------------------------------------------------------------------------------------------------------------------------------------------------------------------------------------------------------------------------------------------------------------------------------------------------------------------------------------------------------------------------------------------------------------------------------------------------------------------------------------------------------------------------------------------------------------------------------------------------------------------------------------------------------------------------------------------------------------------------------------------------------------------------------------------------------------------------------------------------------------------------------------------------------------------------------------------------------------------------------------------------------------------------------------------------------------------------------------------------------------------------------------------------------------------------------------------------------------------------------------------------------------------------------------------------------------------------------------------------------------------------------------------------------------------------------------------------------------------------------------------------------------------------------------------------------------------------------------------------------------------------------------------------------------------------------------------------------------------------------------------------------------------------------------------------------------------------------------------------------------------------------------------------------------------|------------------------------------------------------------------------------------------------------|--|--|--|--|
| DocuSigned by:<br>D2EE938FAB674C5<br>D2EE938FAB674C5<br>D2EE938FAB674C5<br>D2EE938FAB674C5<br>D2EE938FAB674C5<br>D2EE938FAB674C5<br>P02EE938FAB674C5<br>P02EE938FAB674C5<br>P02EE938FAB674C5<br>P02EE938FAB674C5<br>P02EE938FAB674C5<br>P02EE938FAB674C5<br>P02EE938FAB674C5<br>P02EE938FAB674C5<br>P02EE938FAB674C5<br>P02EE938FAB674C5<br>P02EE938FAB674C5<br>P02EE938FAB674C5<br>P02EE938FAB674C5<br>P02EE938FAB674C5<br>P02EE938FAB674C5<br>P02EE938FAB674C5<br>P02EE938FAB674C5<br>P02EE938FAB674C5<br>P02EE938FAB674C5<br>P02EE938FAB674C5<br>P02EE938FAB674C5<br>P02EE938FAB674C5<br>P02EE938FAB674C5<br>P02EE938FAB674C5<br>P02EE938FAB674C5<br>P02EE938FAB674C5<br>P02EE938FAB674C5<br>P02EE938FAB674C5<br>P02EE938FAB674C5<br>P02EE938FAB674C5<br>P02EE938FAB674C5<br>P02EE938FAB674C5<br>P02EE938FAB674C5<br>P02EE938FAB674C5<br>P02EE938FAB674C5<br>P02EE938FAB674C5<br>P02EE938FAB674C5<br>P02EE938FAB674C5<br>P02EE938FAB674C5<br>P02EE938FAB674C5<br>P02EE938FAB674C5<br>P02EE938FAB674C5<br>P02EE938FAB674C5<br>P02EE938FAB674C5<br>P02EE938FAB674C5<br>P02EE938FAB674C5<br>P02EE938FAB674C5<br>P02EE938FAB674C5<br>P02EE938FAB674C5<br>P02EE938FAB674C5<br>P02EE938FAB674C5<br>P02EE938FAB674C5<br>P02EE938FAB674C5<br>P02EE938FAB674C5<br>P02EE938FAB674C5<br>P02EE938FAB674C5<br>P02EE938FAB674C5<br>P02EE938FAB674C5<br>P02EE938FAB674C5<br>P02EE938FAB674C5<br>P02EE938FAB674C5<br>P02EE938FAB674C5<br>P02EE938FAB674C5<br>P02E938FAB674C5<br>P02E938FAB674C5<br>P02E938FAB674C5<br>P02E938FAB674C5<br>P02E938FAB674C5<br>P02E938FAB674C5<br>P02E938FAB674C5<br>P02E938FAB674C5<br>P02E938FAB674C5<br>P02E938FAB674C5<br>P02E938FAB674C5<br>P02E938FAB674C5<br>P02E938FAB674C5<br>P02E938FAB674C5<br>P02E938FAB674C5<br>P02E938FAB674C5<br>P02E938FAB674C5<br>P02E938FAB674C5<br>P02E938FAB674C5<br>P02E938FAB674C5<br>P02E938FAB674C5<br>P02E938FAB674C5<br>P02E938FAB674C5<br>P02E938FAB674C5<br>P02E938FAB674C5<br>P02E938FAB674C5<br>P02E938FAB674C5<br>P02E9465557657657657657657657657677657677657777 | STATE OF NORTH CAROLINA<br>DEPARTMENT OF TRANSPORTATION<br>RALEIGH                                   |  |  |  |  |
| DOCUMENT NOT CONSIDERED                                                                                                                                                                                                                                                                                                                                                                                                                                                                                                                                                                                                                                                                                                                                                                                                                                                                                                                                                                                                                                                                                                                                                                                                                                                                                                                                                                                                                                                                                                                                                                                                                                                                                                                                                                                                                                                                                                                                                                                                          | REVISIONS SHEET NO.   NO. BY: DATE: NO. BY: DATE: SHEET NO.   1 3 TOTAL SHEETS                       |  |  |  |  |
| FINAL UNLESS ALL<br>SIGNATURES COMPLETED                                                                                                                                                                                                                                                                                                                                                                                                                                                                                                                                                                                                                                                                                                                                                                                                                                                                                                                                                                                                                                                                                                                                                                                                                                                                                                                                                                                                                                                                                                                                                                                                                                                                                                                                                                                                                                                                                                                                                                                         | 2<br>2<br>2<br>2<br>2<br>4<br>2<br>74                                                                |  |  |  |  |