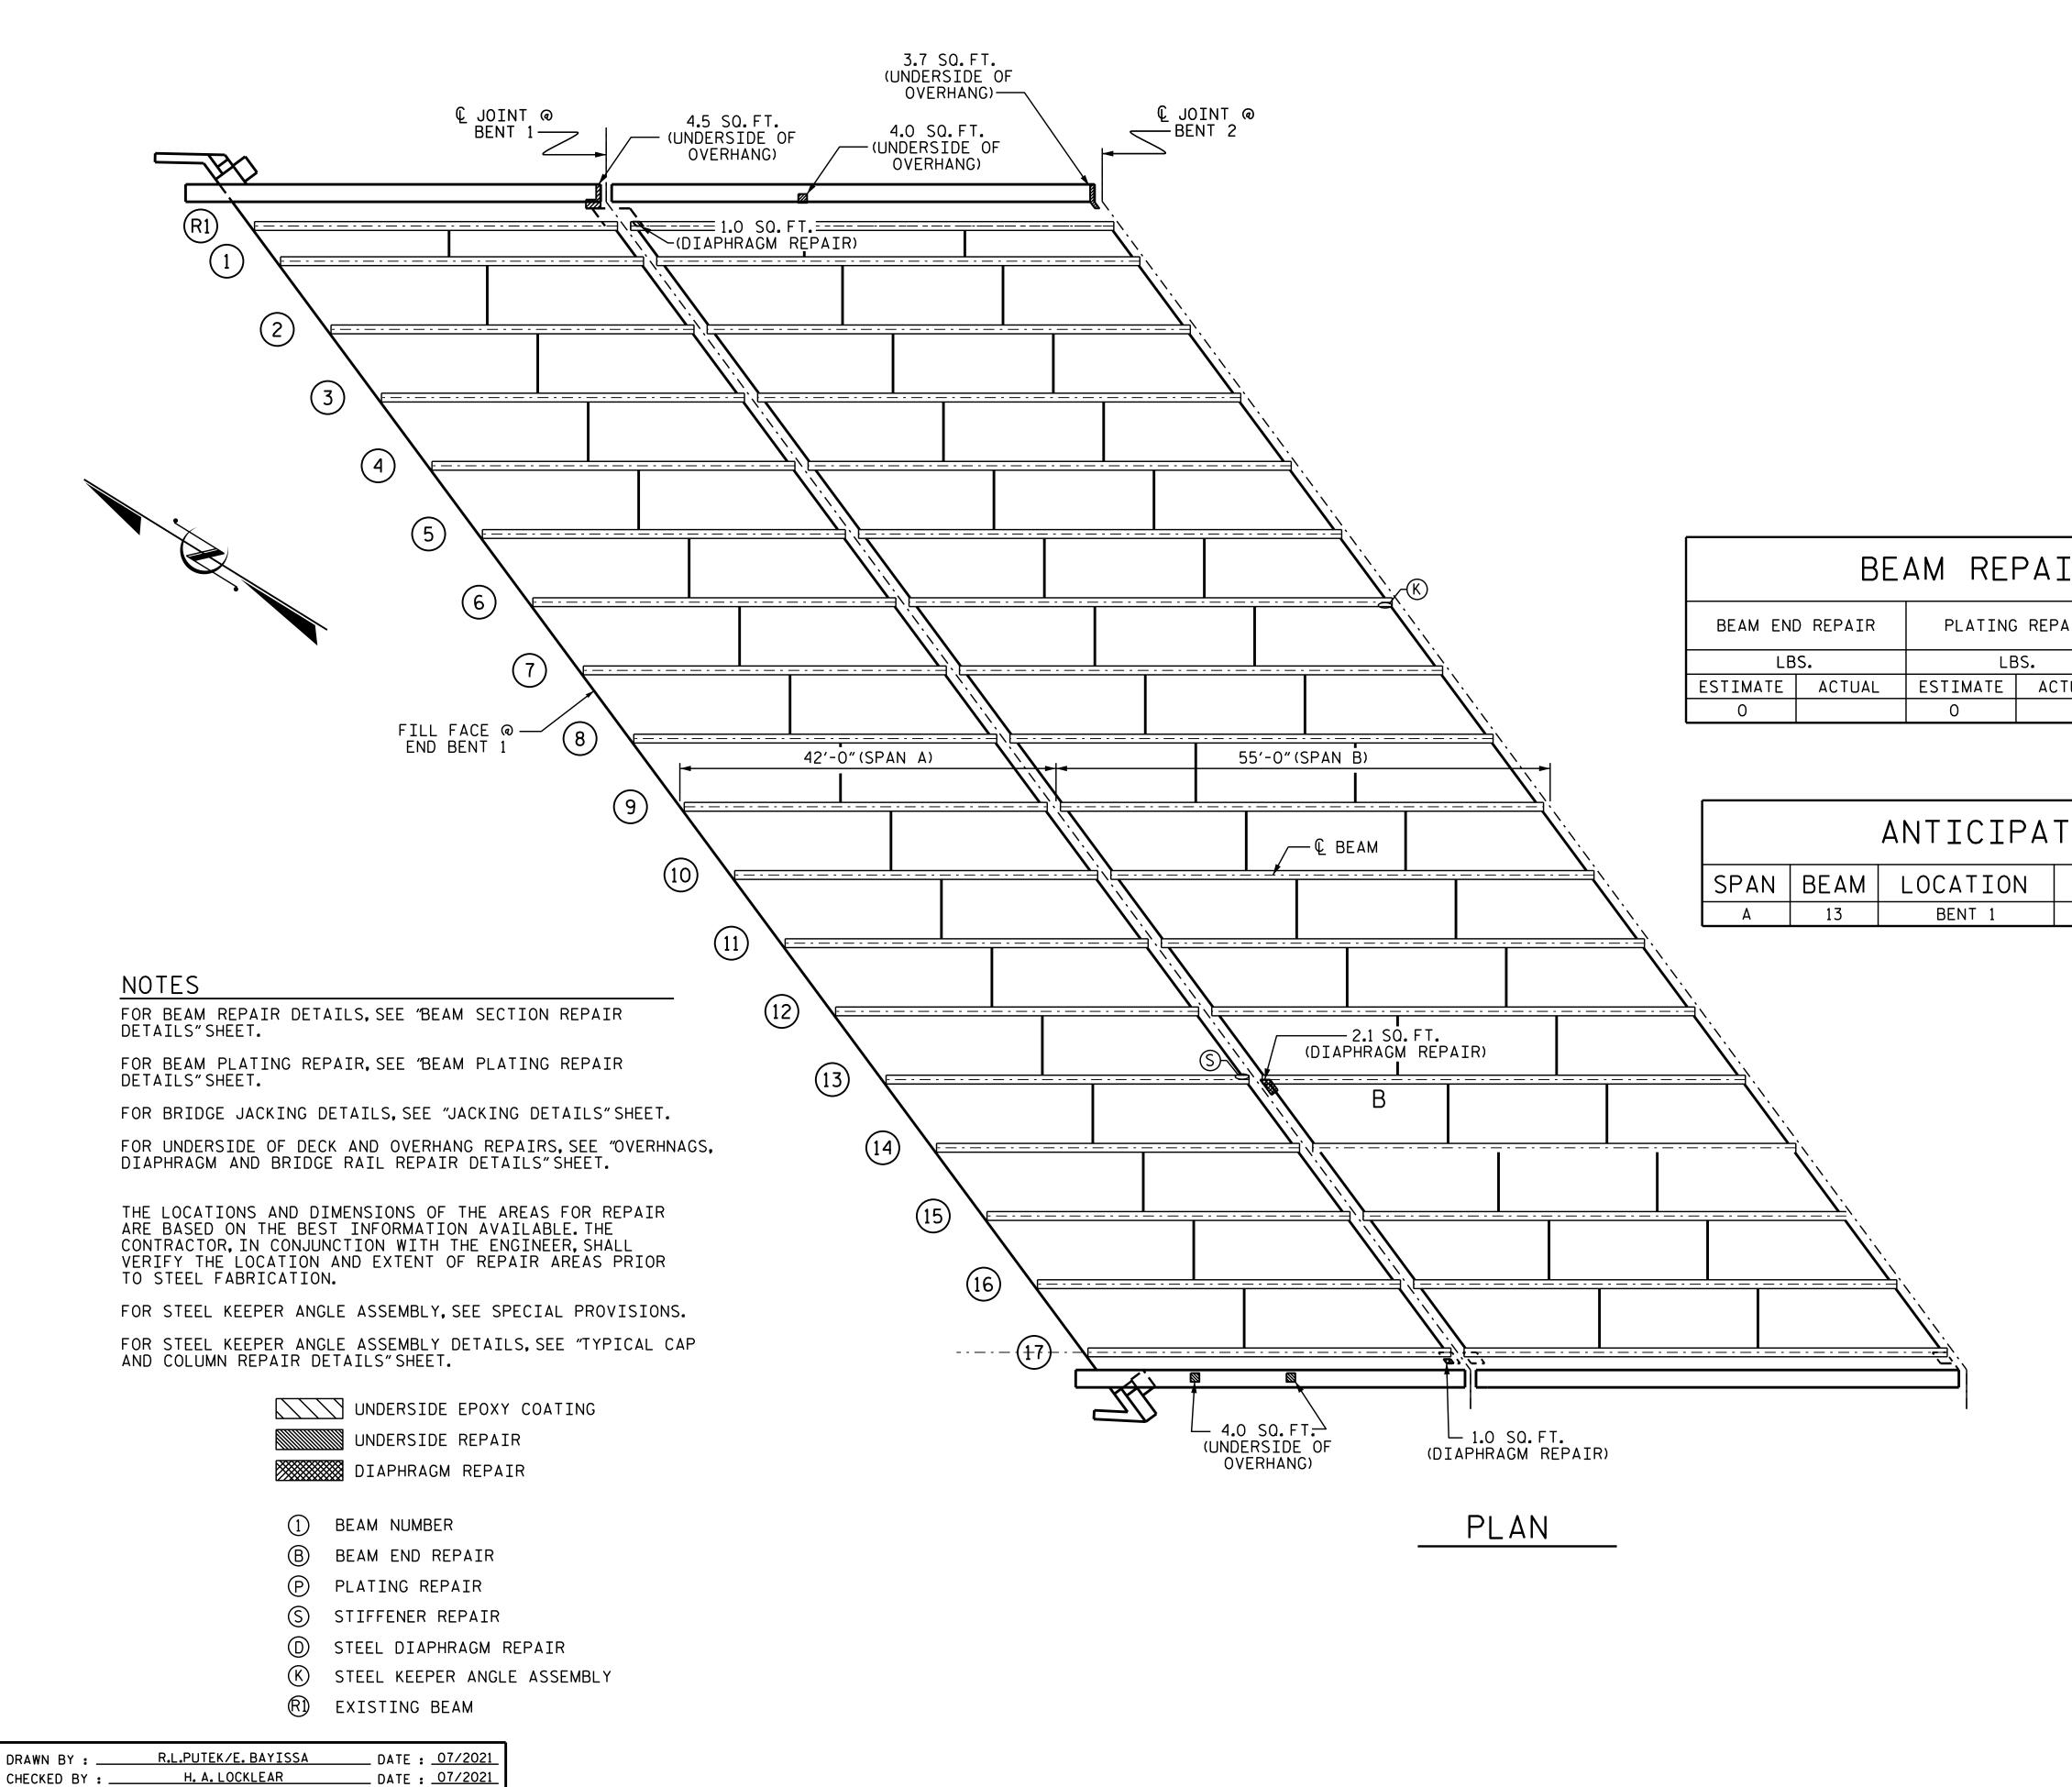

+

+

| AS-BUILT REPAIR QUANTITY TABLE  |                |                  |                |                  |
|---------------------------------|----------------|------------------|----------------|------------------|
| UNDERSIDE OF DECK REPAIRS       |                |                  |                |                  |
|                                 | ESTIMATE       |                  | ACTUAL         |                  |
| SHOTCRETE REPAIRS               | AREA<br>SQ.FT. | VOLUME<br>CU.FT. | AREA<br>SQ.FT. | VOLUME<br>CU.FT. |
| UNDERSIDE OF DECK               | 0.0            | 0.0              |                |                  |
| OVERHANG DIAPHRAGMS             | 2.0            | 0.7              |                |                  |
| UNDERSIDE OF OVERHANG           | 16.2           | 5.4              |                |                  |
| INTERIOR DIAPHRAGMS             | 2.1            | 0.7              |                |                  |
|                                 | ESTIMATE       |                  | ACTUAL         |                  |
| UNDERSIDE EPOXY RESIN INJECTION | 0.0 LIN.FT.    |                  |                |                  |
| UNDERSIDE EPOXY COATING         | 0 SQ.FT.       |                  |                |                  |
|                                 |                |                  |                |                  |

UNDERSIDE OF DECK REPAIR QUANTITIES REPRESENT ESTIMATED VALUES OF DECK REPAIR TOTALS AFTER REMOVAL OF UNSOUND CONCRETE, MINIMUM OF 1"BEHIND REBAR AND MINIMUM OF 2"CLEAR TO SAWCUT. SEE REPAIR DETAILS.

| IR QUANTITY TABLE |          |          |          |          |                                |        |  |
|-------------------|----------|----------|----------|----------|--------------------------------|--------|--|
| PAIR              | STIFFENE | R REPAIR | DIAPHRAG | M REPAIR | STEEL KEEPER ANGLE<br>ASSEMBLY |        |  |
|                   | LBS.     |          | LBS.     |          | EA.                            |        |  |
| TUAL              | ESTIMATE | ACTUAL   | ESTIMATE | ACTUAL   | ESTIMATE                       | ACTUAL |  |
|                   | 6        |          | 0        |          | 1                              |        |  |
|                   |          |          |          |          |                                |        |  |

| TED BEAM  | REPAIR L  | OCATIONS  |           |
|-----------|-----------|-----------|-----------|
| DIM ``A'' | DIM ``B'' | DIM ``C'' | DIM ``D'' |
| 5″        | -         | _         | _         |

|                                                      | PROJEC<br><u>MEC</u><br>BRIDGE                                     | CKLEN | <u>IBUR(</u>  | <u>;</u> co | <u>SC</u><br>UNTY      |
|------------------------------------------------------|--------------------------------------------------------------------|-------|---------------|-------------|------------------------|
| SHEET 1 OF 11                                        |                                                                    |       |               |             |                        |
| DocuSigned by:<br>02EE938FAB674C5                    | STATE OF NORTH CAROLINA<br>DEPARTMENT OF TRANSPORTATION<br>RALEIGH |       |               |             |                        |
| PROFESSION<br>SEAL<br>35647<br>MCINEER.<br>CONTINUER | DECK                                                               | UNDE  | ERSI          | DE RE       | PAIR                   |
| 8/23/2021                                            |                                                                    | SPA   | ΝΑ            | & B         |                        |
|                                                      | REVISIONS SHEET NO.                                                |       |               |             |                        |
| OCUMENT NOT CONSIDERED                               | NO. BY:                                                            | DATE: | NO. BY:       | DATE:       | S10-17                 |
| FINAL UNLESS ALL<br>SIGNATURES COMPLETED             | 1 2                                                                |       | <u>3</u><br>4 |             | TOTAL<br>SHEETS<br>274 |
|                                                      |                                                                    |       |               |             |                        |