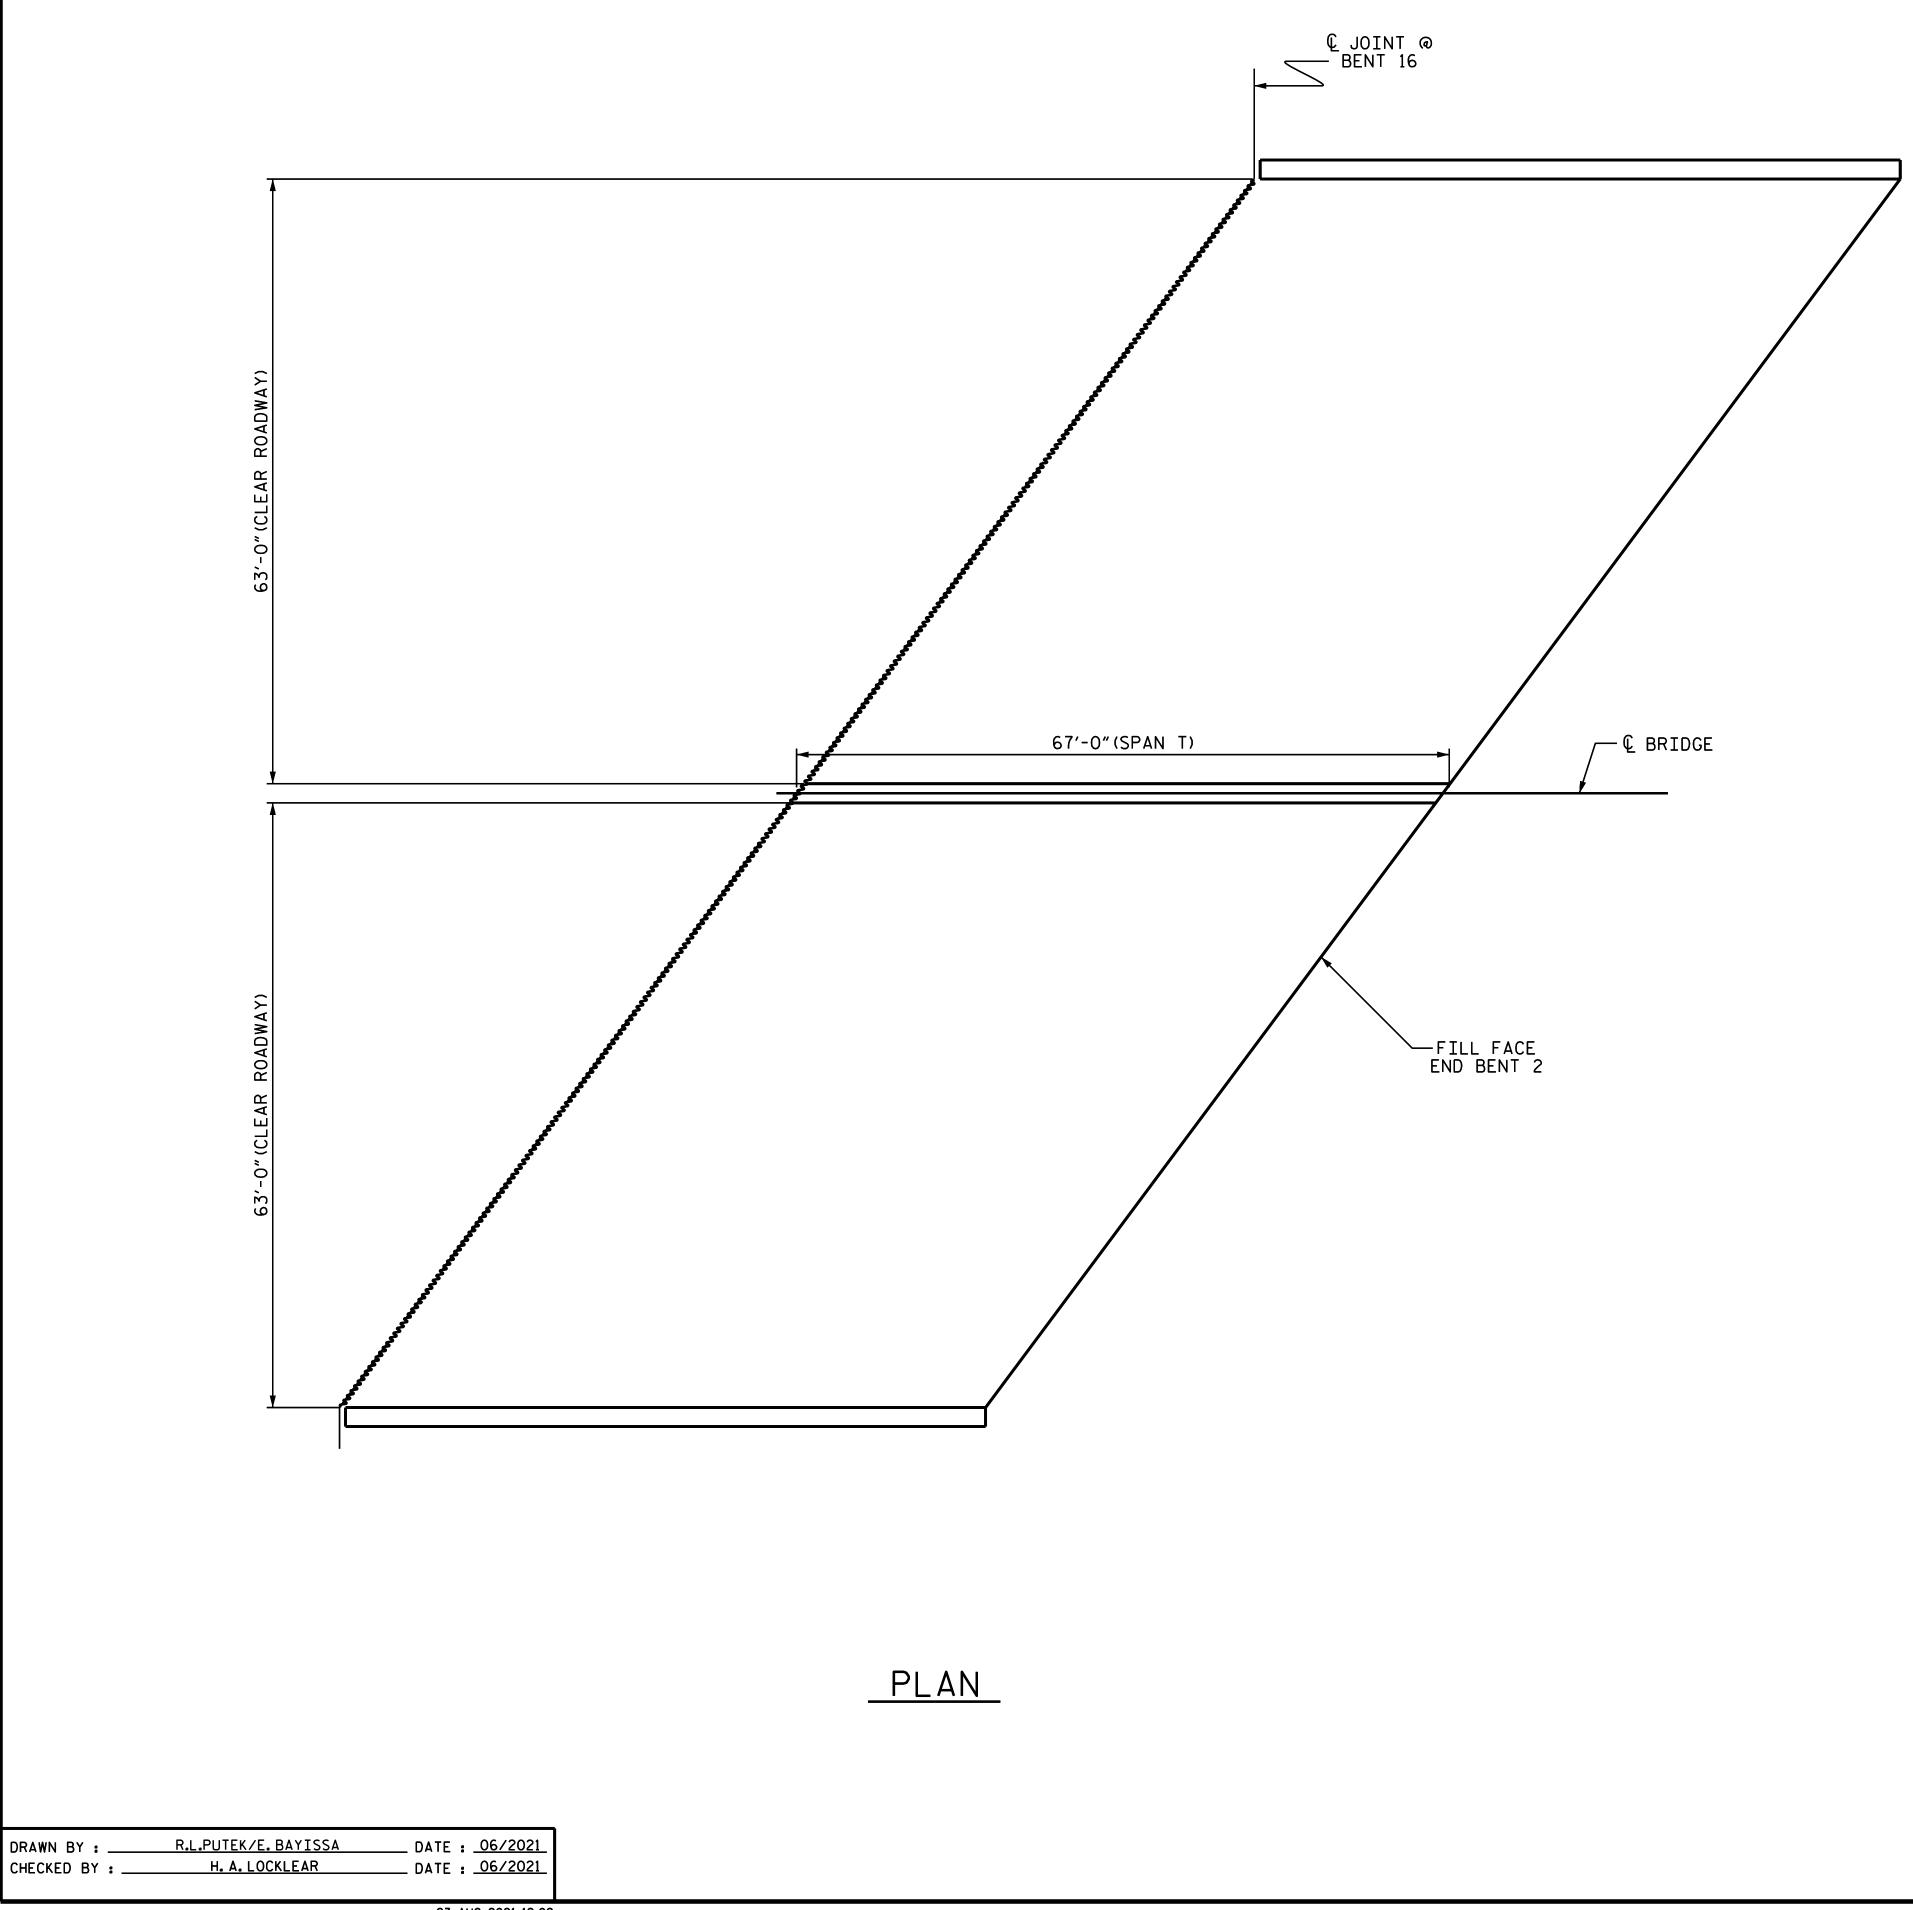

FOR SECTION B-B, SEE "JOINT DETAILS" SHEET.

FOR CONCRETE DECK REPAIR FOR PC OVERLAY, SEE SPECIAL PROVISION. FOR PC MATERIAL, SEE SPECIAL PROVISION.

APPROX.CLASS II SURFACE PREPARATION

----- EPOXY RESIN INJECTION (ERI)