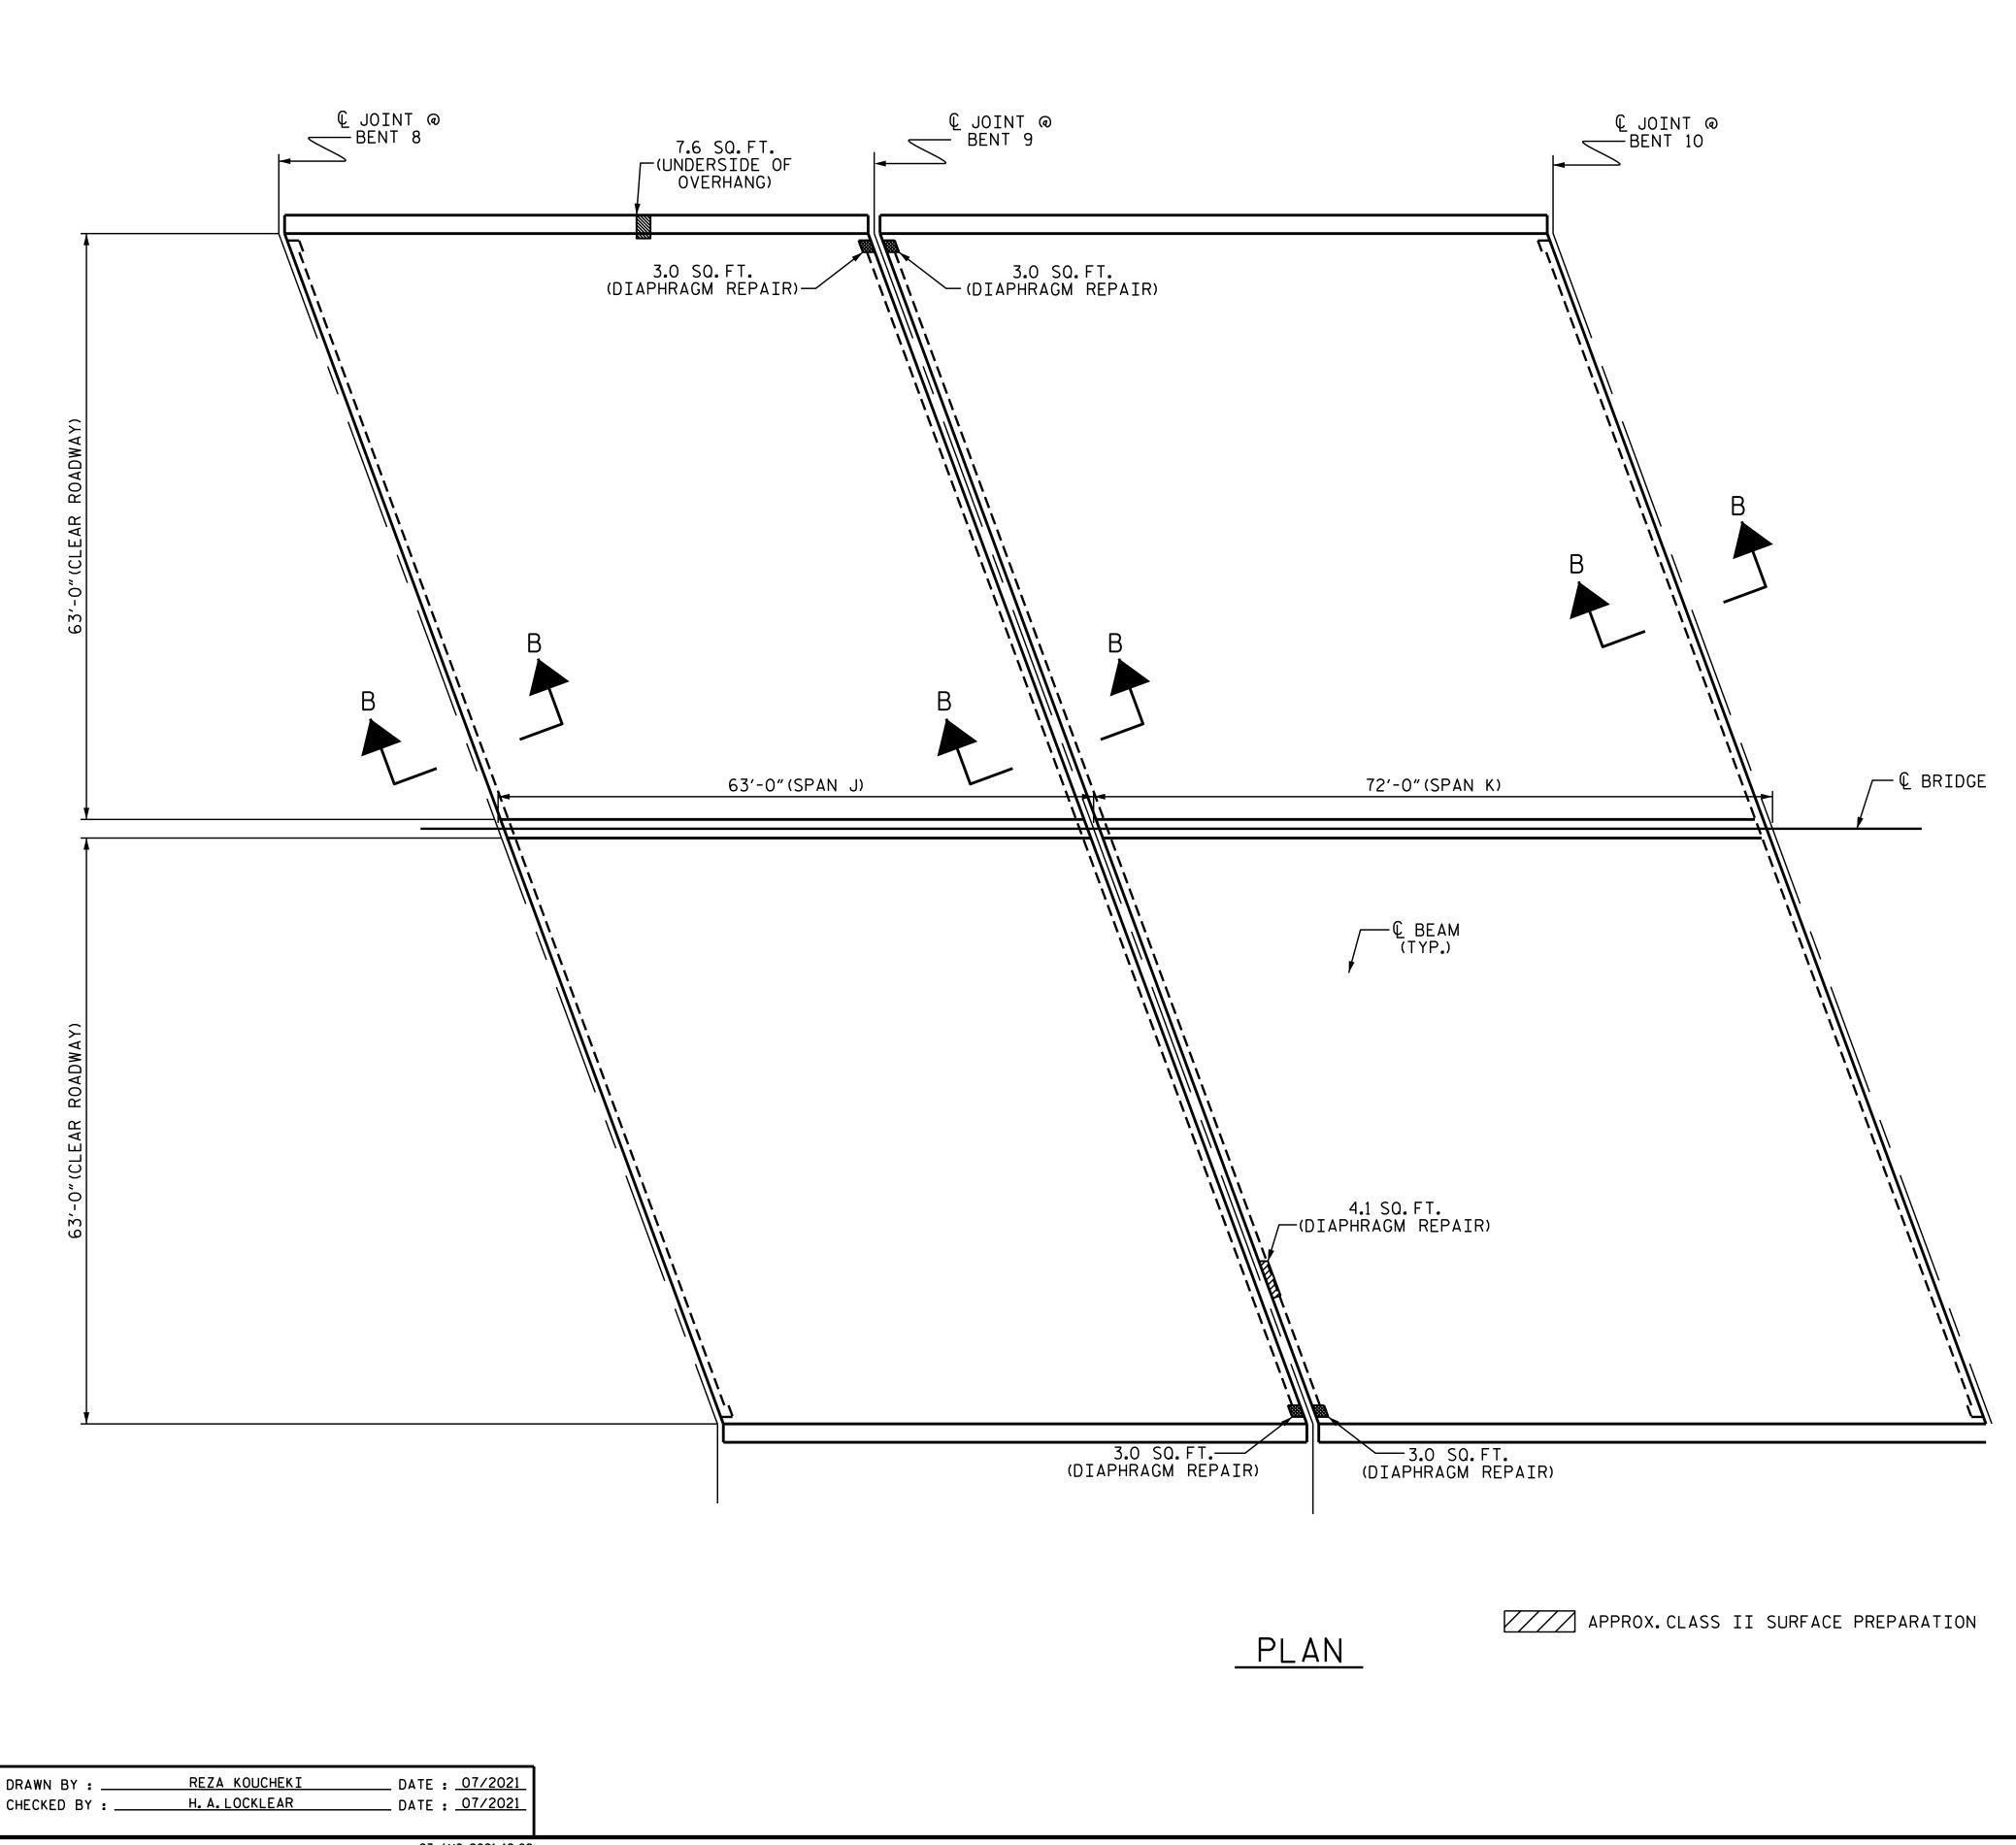

## NOTES:

REPAIR LOCATIONS AND ESTIMATED QUANTITIES ARE BASED ON THE BEST INFORMATION AVAILABLE. IF ADDITIONAL REPAIRS NOT SHOWN ON THE DRAWINGS ARE DEEMED NECESSARY BY THE ENGINEER, THE ENGINEER WILL NOTE ON THE DRAWINGS THE APPROXIMATE LOCATIONS AND DESCRIPTION OF THE REPAIRS AND ENTER THE ACTUAL QUANTITIES INTO THE AS-BUILT REPAIR QUANTITY TABLE. FOR SECTION B-B, SEE "JOINT DETAILS" SHEET.

FOR CONCRETE DECK REPAIR FOR PC OVERLAY, SEE SPECIAL PROVISIONS. FOR PC MATERIALS, SEE SPECIAL PROVISIONS.

APPROX.CLASS II SURFACE PREPARATION

----- EPOXY RESIN INJECTION (ERI)

|                                                  | PROJ.NO                                                      | <u>I-5746C</u>        | ×<br>,                    |
|--------------------------------------------------|--------------------------------------------------------------|-----------------------|---------------------------|
|                                                  | MECKLENBURG COUNTY                                           |                       |                           |
|                                                  | STATION:                                                     | 590332                |                           |
| C DocuSigned by:                                 |                                                              |                       |                           |
| O2EE938FAB674C5                                  | STATE OF NORTH CAROLINA DEPARTMENT OF TRANSPORTATION RALEIGH |                       |                           |
| OR SEAL<br>SEAL<br>35647<br>HILL TO AM A. COLUMN | DECK SUF                                                     | RFACE REP             | AIR                       |
|                                                  | SPA                                                          | NJ&K                  |                           |
| 8/23/2021                                        |                                                              |                       |                           |
|                                                  | REVIS                                                        | IONS<br>NO. BY: DATE: | SHEET NO.<br><b>S10-9</b> |
| DOCUMENT NOT CONSIDERED<br>FINAL UNLESS ALL      |                                                              | 3                     | TOTAL<br>SHEETS           |
| SIGNATURES COMPLETED                             |                                                              | <b>4</b>              | 274                       |