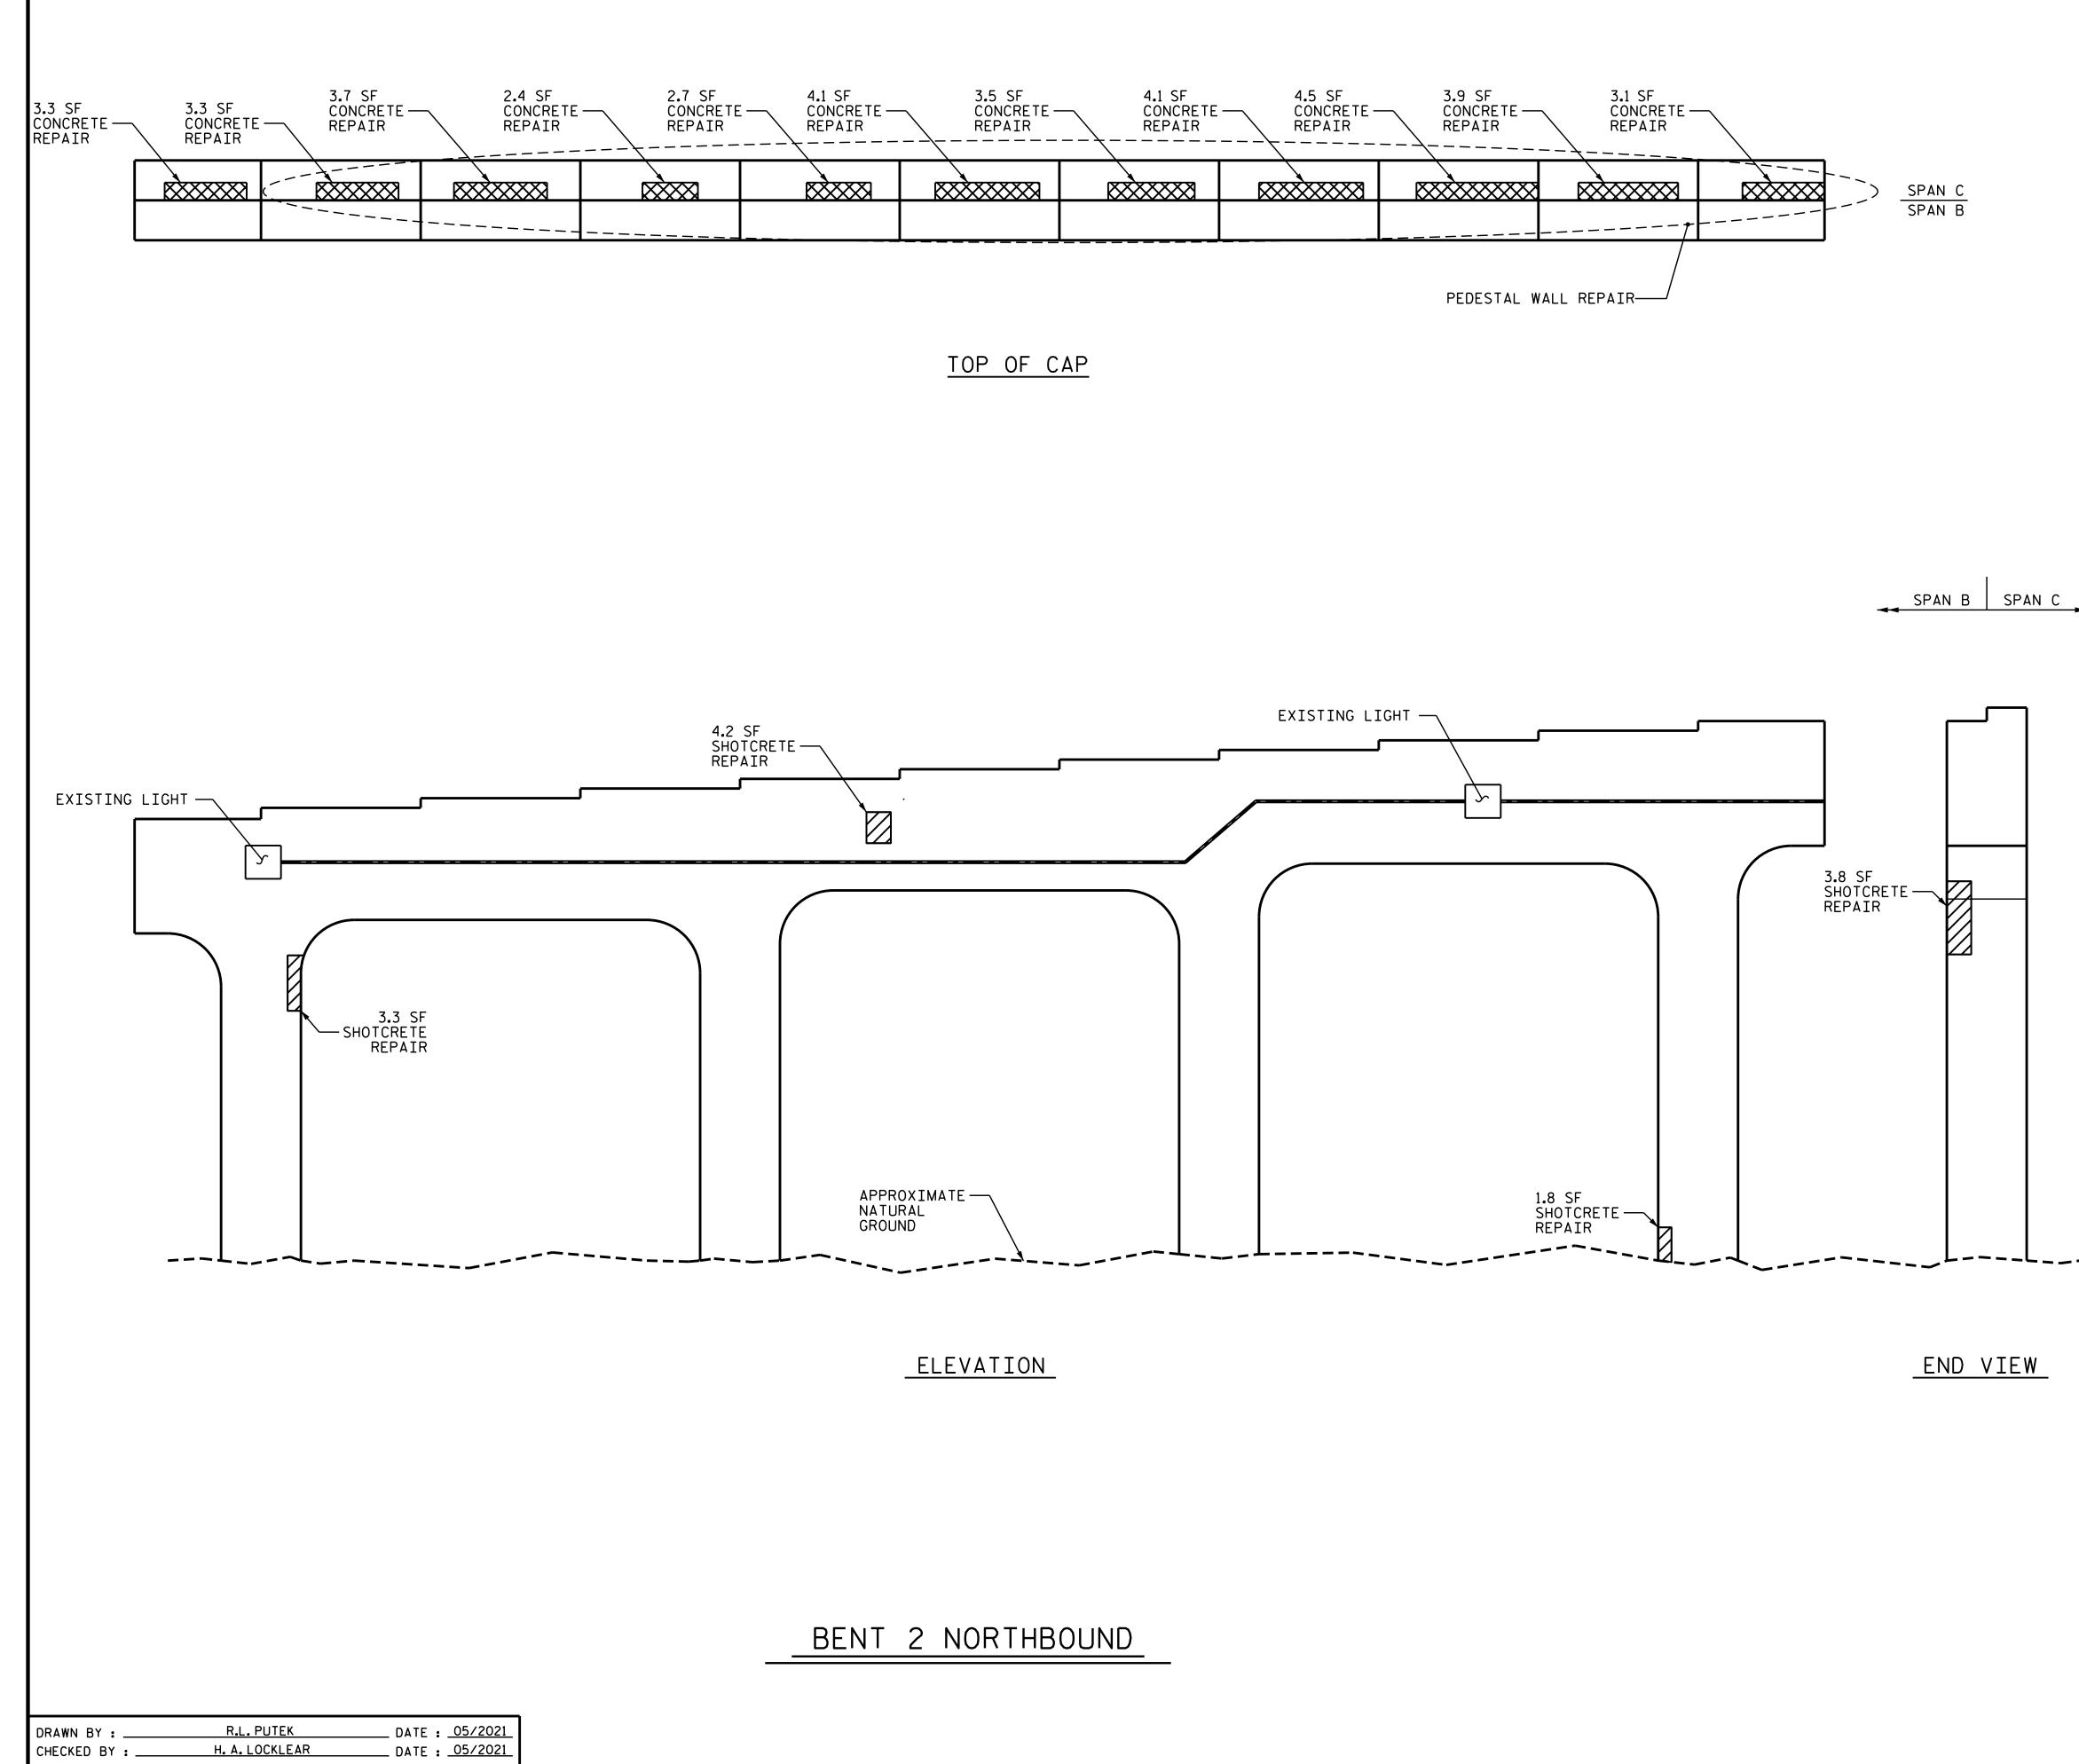

+

+

| AS-BUILT REPA         | IR QI          | UANT]            | ΤΥ Τ           | ABLE             |
|-----------------------|----------------|------------------|----------------|------------------|
| BENT 2 NORTHBOUND     | QUANTITIES     |                  |                |                  |
| DEINI Z NORIHDUUND    | ESTIMATE       |                  | ACTUAL         |                  |
| SHOTCRETE REPAIRS     | AREA<br>SQ.FT. | VOLUME<br>CU.FT. | AREA<br>SQ.FT. | VOLUME<br>CU.FT. |
| САР                   | 4.2            | 2.1              |                |                  |
| COLUMNS               | 8.9            | 4.5              |                |                  |
|                       |                |                  |                |                  |
| CONCRETE REPAIRS      | AREA<br>SQ.FT. | VOLUME<br>CU.FT. | AREA<br>SQ.FT. | VOLUME<br>CU.FT. |
| САР                   | 38.6           | 19.3             |                |                  |
|                       |                |                  |                |                  |
|                       |                |                  |                |                  |
| EPOXY RESIN INJECTION |                | LIN.<br>FT       |                | LIN.<br>FT       |
| САР                   |                | 0.0              |                |                  |
| COLUMNS               |                | 0.0              |                |                  |
|                       |                |                  |                |                  |
| EPOXY COATING         |                | SQ.<br>FT.       |                | SQ.<br>FT.       |
| TOP OF BENT CAP       |                | 202              |                |                  |

VALUES IN CHART REPRESENT ESTIMATED REPAIR TOTALS AFTER REMOVAL OF UNSOUND CONCRETE, MINIMUM OF 1"BEHIND REBAR AND MINIMUM 2"CLEARANCE TO SAWCUT. FOR REPAIR DETAILS, SEE ``TYPICAL CAP AND COLUMN REPAIR DETAILS'' SHEET.

NOTES

REPAIR LOCATIONS AND ESTIMATE OF QUANTITIES ARE BASED ON THE BEST INFORMATION AVAILABLE. IF ADDITIONAL REPAIRS NOT SHOWN ON THE DRAWINGS ARE DEEMED NECESSARY BY THE ENGINEER, THE ENGINEER WILL NOTE ON THE DRAWINGS THE APPROXIMATE LOCATION AND DESCRIPTION OF THE REPAIRS AND ENTER THE ACTUAL QUANTITIES INTO THE AS-BUILT REPAIR QUANTITY TABLE.

CONCRETE REPAIRS MAY BE SUBSTITUTED IN LIEU OF SHOTCRETE REPAIRS WITH THE APPROVAL OF THE ENGINEER.

FOR SHOTCRETE REPAIR, SEE SPECIAL PROVISIONS.

FOR CONCRETE REPAIR, SEE SPECIAL PROVISIONS.

CLEAN AND REMOVE DEBRIS FROM THE TOP OF THE CAP. EPOXY COATING SHALL BE APPLIED TO THE TOP SURFACE OF THE CAP. THE CONTRACTOR SHALL NOT COAT THE AREA OF THE CAP BENEATH THE MASONRY PLATES. FOR EPOXY COATING, SEE SPECIAL PROVISIONS.

FOR PEDESTAL WALL REPAIR, SEE "TYPICAL CAP AND COLUMN REPAIR DETAILS" SHEET.

SHOTCRETE REPAIR AREA

CONCRETE REPAIR AREA

----- EPOXY RESIN INJECTION (ERI)

|                                          | PROJECT NO.                                                        | <u> </u>      | ·                      |  |  |
|------------------------------------------|--------------------------------------------------------------------|---------------|------------------------|--|--|
| N                                        | MECKLEN                                                            |               |                        |  |  |
|                                          | BRIDGE No                                                          | 590330        |                        |  |  |
| DocuSigned by:                           | SHEET 1 OF 2                                                       |               |                        |  |  |
| 02EE938FAB674C5                          | STATE OF NORTH CAROLINA<br>DEPARTMENT OF TRANSPORTATION<br>RALEIGH |               |                        |  |  |
| OFESSION A. COLUMNIA                     | BENT 2<br>NORTHBOUND<br>SPAN B FACE                                |               |                        |  |  |
| 8/23/2021                                | SFAN                                                               | I D FACE      |                        |  |  |
|                                          | REVISIONS SHEET NO.                                                |               |                        |  |  |
| DOCUMENT NOT CONSIDERED                  |                                                                    | IO. BY: DATE: | S9-17                  |  |  |
| FINAL UNLESS ALL<br>SIGNATURES COMPLETED | 1 4                                                                | 3<br>A        | TOTAL<br>SHEETS<br>274 |  |  |