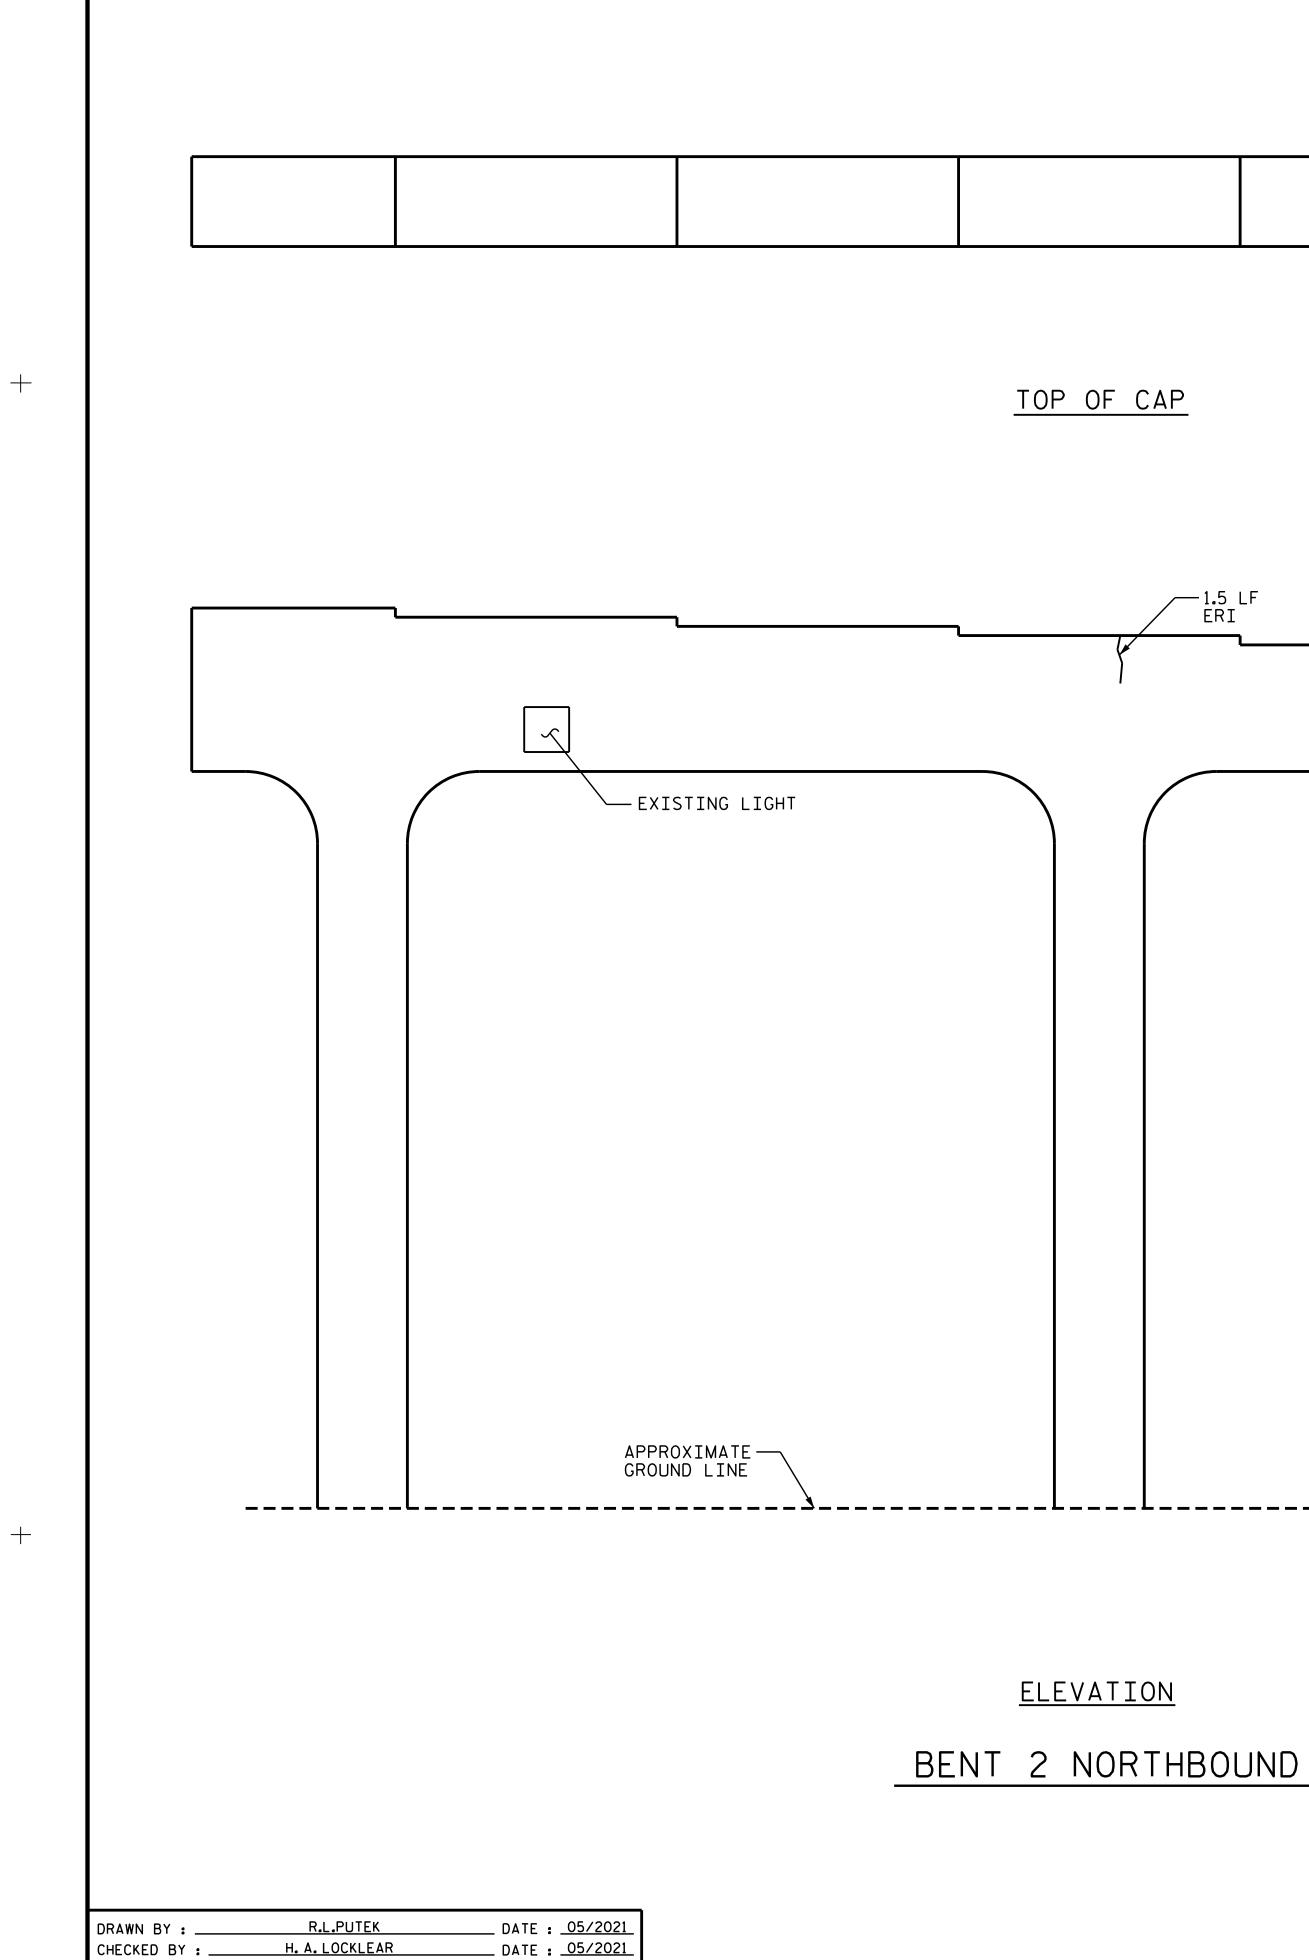

aacole

|  |  | SPAN C |
|--|--|--------|
|  |  | SPAN B |

SPAN B SPAN C — 1.5 LF ERI -4.7 SF SHOTCRETE REPAIR 2.0 SF -SHOTCRETE REPAIR \_ \_ \_ . \_ \_ \_ \_ \_ \_ \_ \_ \_

<u>end view</u>

| AS-BUILT REPAIR QUANTITY TABLE |                |                  |                |                  |  |  |  |  |
|--------------------------------|----------------|------------------|----------------|------------------|--|--|--|--|
| BENT 2 NORTHBOUND              | QUANTITIES     |                  |                |                  |  |  |  |  |
| DENT Z NORTHBOUND              | ESTIMATE       |                  | ACTUAL         |                  |  |  |  |  |
| SHOTCRETE REPAIRS              | AREA<br>SQ.FT. | VOLUME<br>CU.FT. | AREA<br>SQ.FT. | VOLUME<br>CU.FT. |  |  |  |  |
| САР                            | 4.7            | 2.4              |                |                  |  |  |  |  |
| COLUMNS                        | 2.0            | 1.0              |                |                  |  |  |  |  |
|                                |                |                  |                |                  |  |  |  |  |
| CONCRETE REPAIRS               | AREA<br>SQ.FT. | VOLUME<br>CU.FT. | AREA<br>SQ.FT. | VOLUME<br>CU.FT. |  |  |  |  |
| CAP                            | 0.0            | 0.0              |                |                  |  |  |  |  |
|                                |                |                  |                |                  |  |  |  |  |
|                                |                |                  |                |                  |  |  |  |  |
| EPOXY RESIN INJEC              | LIN.<br>FT.    |                  | LIN.<br>FT.    |                  |  |  |  |  |
| CAP                            | 1.5            |                  |                |                  |  |  |  |  |
| COLUMNS                        | 0.0            |                  |                |                  |  |  |  |  |
|                                |                |                  |                |                  |  |  |  |  |
| EPOXY COATIN                   | SO.<br>FT.     |                  | SQ.<br>FT.     |                  |  |  |  |  |
| TOP OF BENT CAP                | 135            |                  |                |                  |  |  |  |  |

VALUES IN CHART REPRESENT ESTIMATED REPAIR TOTALS AFTER REMOVAL OF UNSOUND CONCRETE, MINIMUM OF 1"BEHIND REBAR AND MINIMUM 2" CLEARANCE TO SAWCUT. FOR REPAIR DETAILS, SEE "TYPICAL CAP AND COLUMN REPAIR DETAILS" SHEET.

## NOTES

REPAIR LOCATIONS AND ESTIMATE OF QUANTITIES ARE BASED ON THE BEST INFORMATION AVAILABLE. IF ADDITIONAL REPAIRS NOT SHOWN ON THE DRAWINGS ARE DEEMED NECESSARY BY THE ENGINEER, THE ENGINEER WILL NOTE ON THE DRAWINGS THE APPROXIMATE LOCATION AND DESCRIPTION OF THE REPAIRS AND ENTER THE ACTUAL QUANTITIES INTO THE AS-BUILT REPAIR QUANTITY TABLE.

CONCRETE REPAIR AREA

SHOTCRETE REPAIR AREA

----- EPOXY RESIN INJECTION (ERI)

|                       | ME                                                                 | CT NO.<br>CKLEN<br>NO.:_ | BURC       | ) CO  |                 |  |
|-----------------------|--------------------------------------------------------------------|--------------------------|------------|-------|-----------------|--|
| DocuSigned by:        | SHEET 1 O                                                          | - 2                      |            |       |                 |  |
| O2EE938FAB674C5       | STATE OF NORTH CAROLINA<br>DEPARTMENT OF TRANSPORTATION<br>RALEIGH |                          |            |       |                 |  |
| OF ESSION A CONTINUE  | BENT 2<br>NORTHBOUND<br>SPAN B FACE                                |                          |            |       |                 |  |
| 8/23/2021             |                                                                    |                          |            |       |                 |  |
|                       | REVISIONS SHEET NO.                                                |                          |            |       |                 |  |
| CUMENT NOT CONSIDERED | NO. BY:                                                            | DATE: NO                 |            | DATE: | S8-15           |  |
| FINAL UNLESS ALL      | 1                                                                  | 8                        |            |       | TOTAL<br>SHEETS |  |
| SIGNATURES COMPLETED  | 2                                                                  | A                        | <u>ا</u> ا |       | 274             |  |