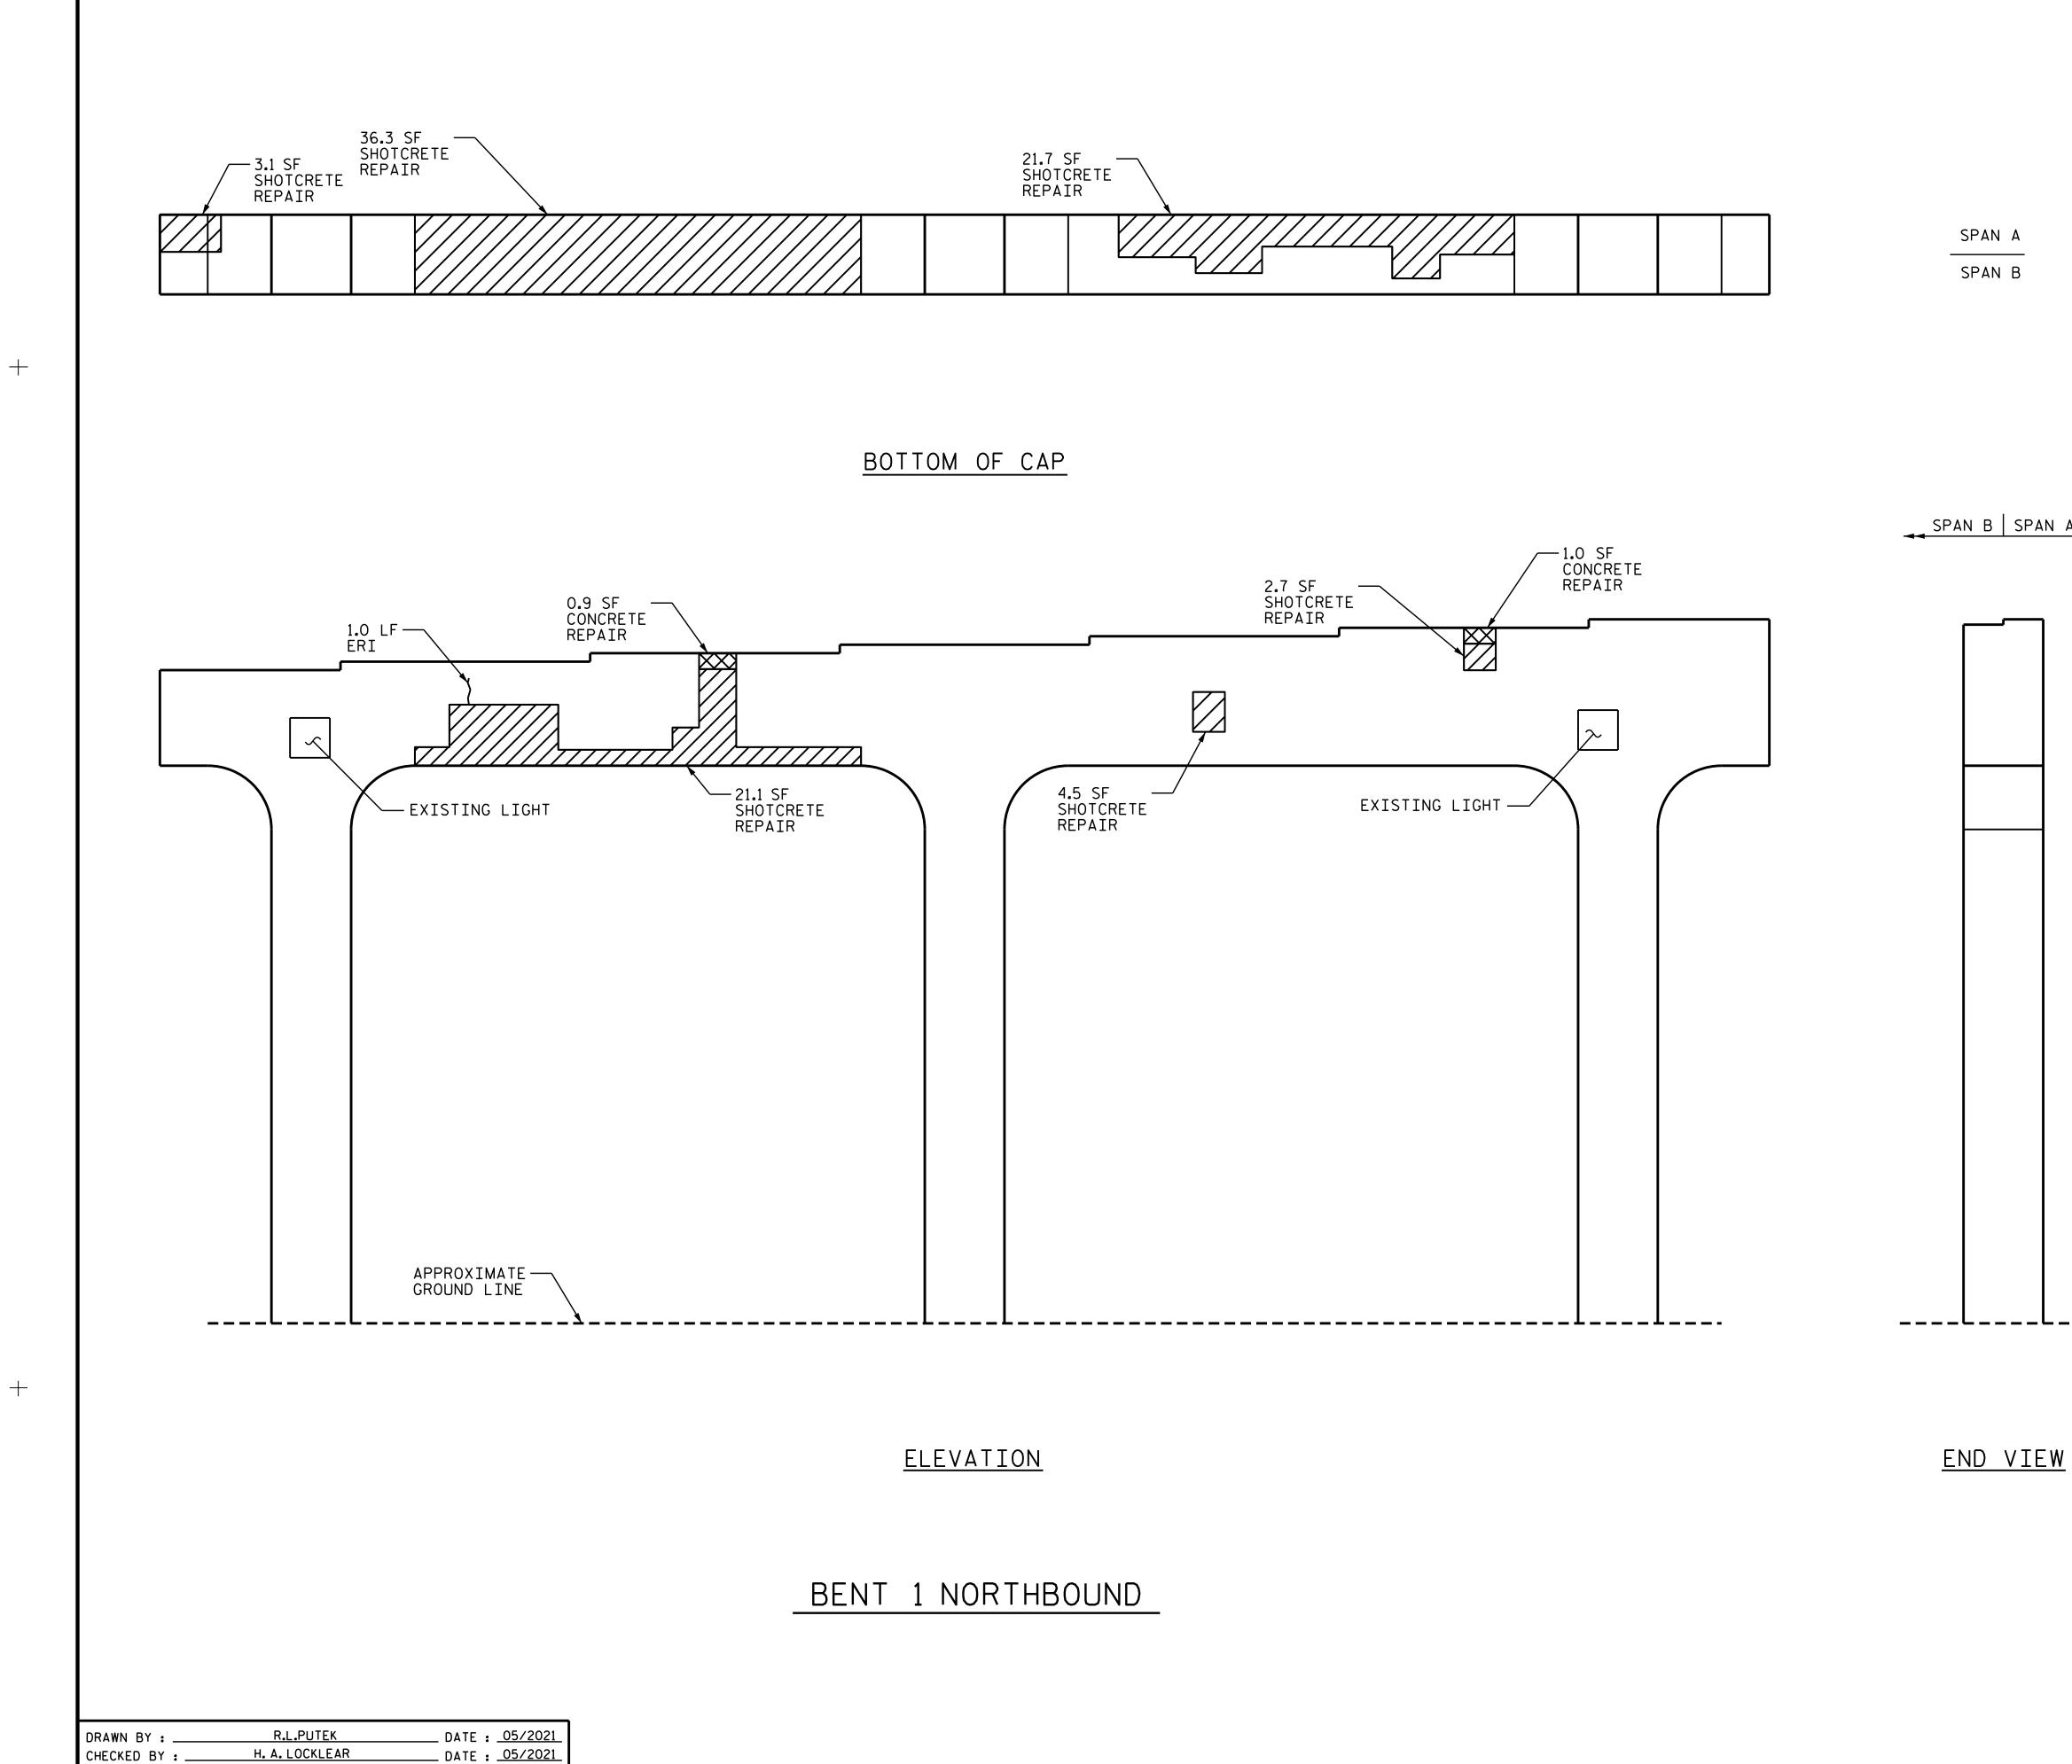

VALUES IN CHART REPRESENT ESTIMATED REPAIR TOTALS AFTER REMOVAL OF UNSOUND CONCRETE, MINIMUM OF 1"BEHIND REBAR AND MINIMUM 2"CLEARANCE TO SAWCUT. FOR REPAIR DETAIL, SEE "TYPICAL CAP AND COLUMN REPAIR DETAILS" SHEET.

## NOTES

REPAIR LOCATIONS AND ESTIMATE OF QUANTITIES ARE BASED ON THE BEST INFORMATION AVAILABLE. IF ADDITIONAL REPAIRS NOT SHOWN ON THE DRAWINGS ARE DEEMED NECESSARY BY THE ENGINEER, THE ENGINEER WILL NOTE ON THE DRAWINGS THE APPROXIMATE LOCATION AND DESCRIPTION OF THE REPAIRS AND ENTER THE ACTUAL QUANTITIES INTO THE AS-BUILT REPAIR QUANTITY TABLE.

CONCRETE REPAIRS MAY BE SUBSTITUTED IN LIEU OF SHOTCRETE REPAIRS WITH THE APPROVAL OF THE ENGINEER.

FOR CAP REPAIRS, SEE "TYPICAL CAP AND COLUMN REPAIR DETAILS" SHEET.

FOR SHOTCRETE REPAIR, SEE SPECAIL PROVISION.

FOR CONCRETE REPAIR, SEE SPECIAL PROVISION.

FOR EPOXY RESIN INJECTION, SEE SPECIAL PROVISION.

CLEAN AND REMOVE DEBRIS FROM THE TOP OF THE CAP. EPOXY COATING SHALL BE APPLIED TO THE TOP SURFACE OF THE CAP. THE CONTRACTOR SHALL NOT COAT THE AREA OF THE CAP BENEATH THE MASONRY PLATES. FOR EPOXY COATING, SEE SPECIAL PROVISIONS.

CONCRETE REPAIR AREA

SHOTCRETE REPAIR AREA

----- EPOXY RESIN INJECTION (ERI)

|                                                   | ME<br>BRIDGE                                                                                 | CKLEN<br>E NO.: | NBI    | JRC | 5746C<br>5 CO<br>5328 | UNTY                   |  |  |
|---------------------------------------------------|----------------------------------------------------------------------------------------------|-----------------|--------|-----|-----------------------|------------------------|--|--|
| 02EE938FAB674C5                                   | SHEET 2 OF 2<br>STATE OF NORTH CAROLINA<br>DEPARTMENT OF TRANSPORTATION<br>RALEIGH<br>BENT 1 |                 |        |     |                       |                        |  |  |
| SEAL<br>35647<br>*/CNEER.<br>*/CNEER.<br>*/CNEER. | NORTHBOUND<br>SPAN B FACE                                                                    |                 |        |     |                       |                        |  |  |
|                                                   | REVISIONS SHEE                                                                               |                 |        |     |                       |                        |  |  |
| DOCUMENT NOT CONSIDERED                           | NO. BY:                                                                                      | DATE:           | NO.    | BY: | DATE:                 | S8-12                  |  |  |
| FINAL UNLESS ALL<br>SIGNATURES COMPLETED          | 1                                                                                            |                 | 3<br>4 |     |                       | TOTAL<br>SHEETS<br>274 |  |  |