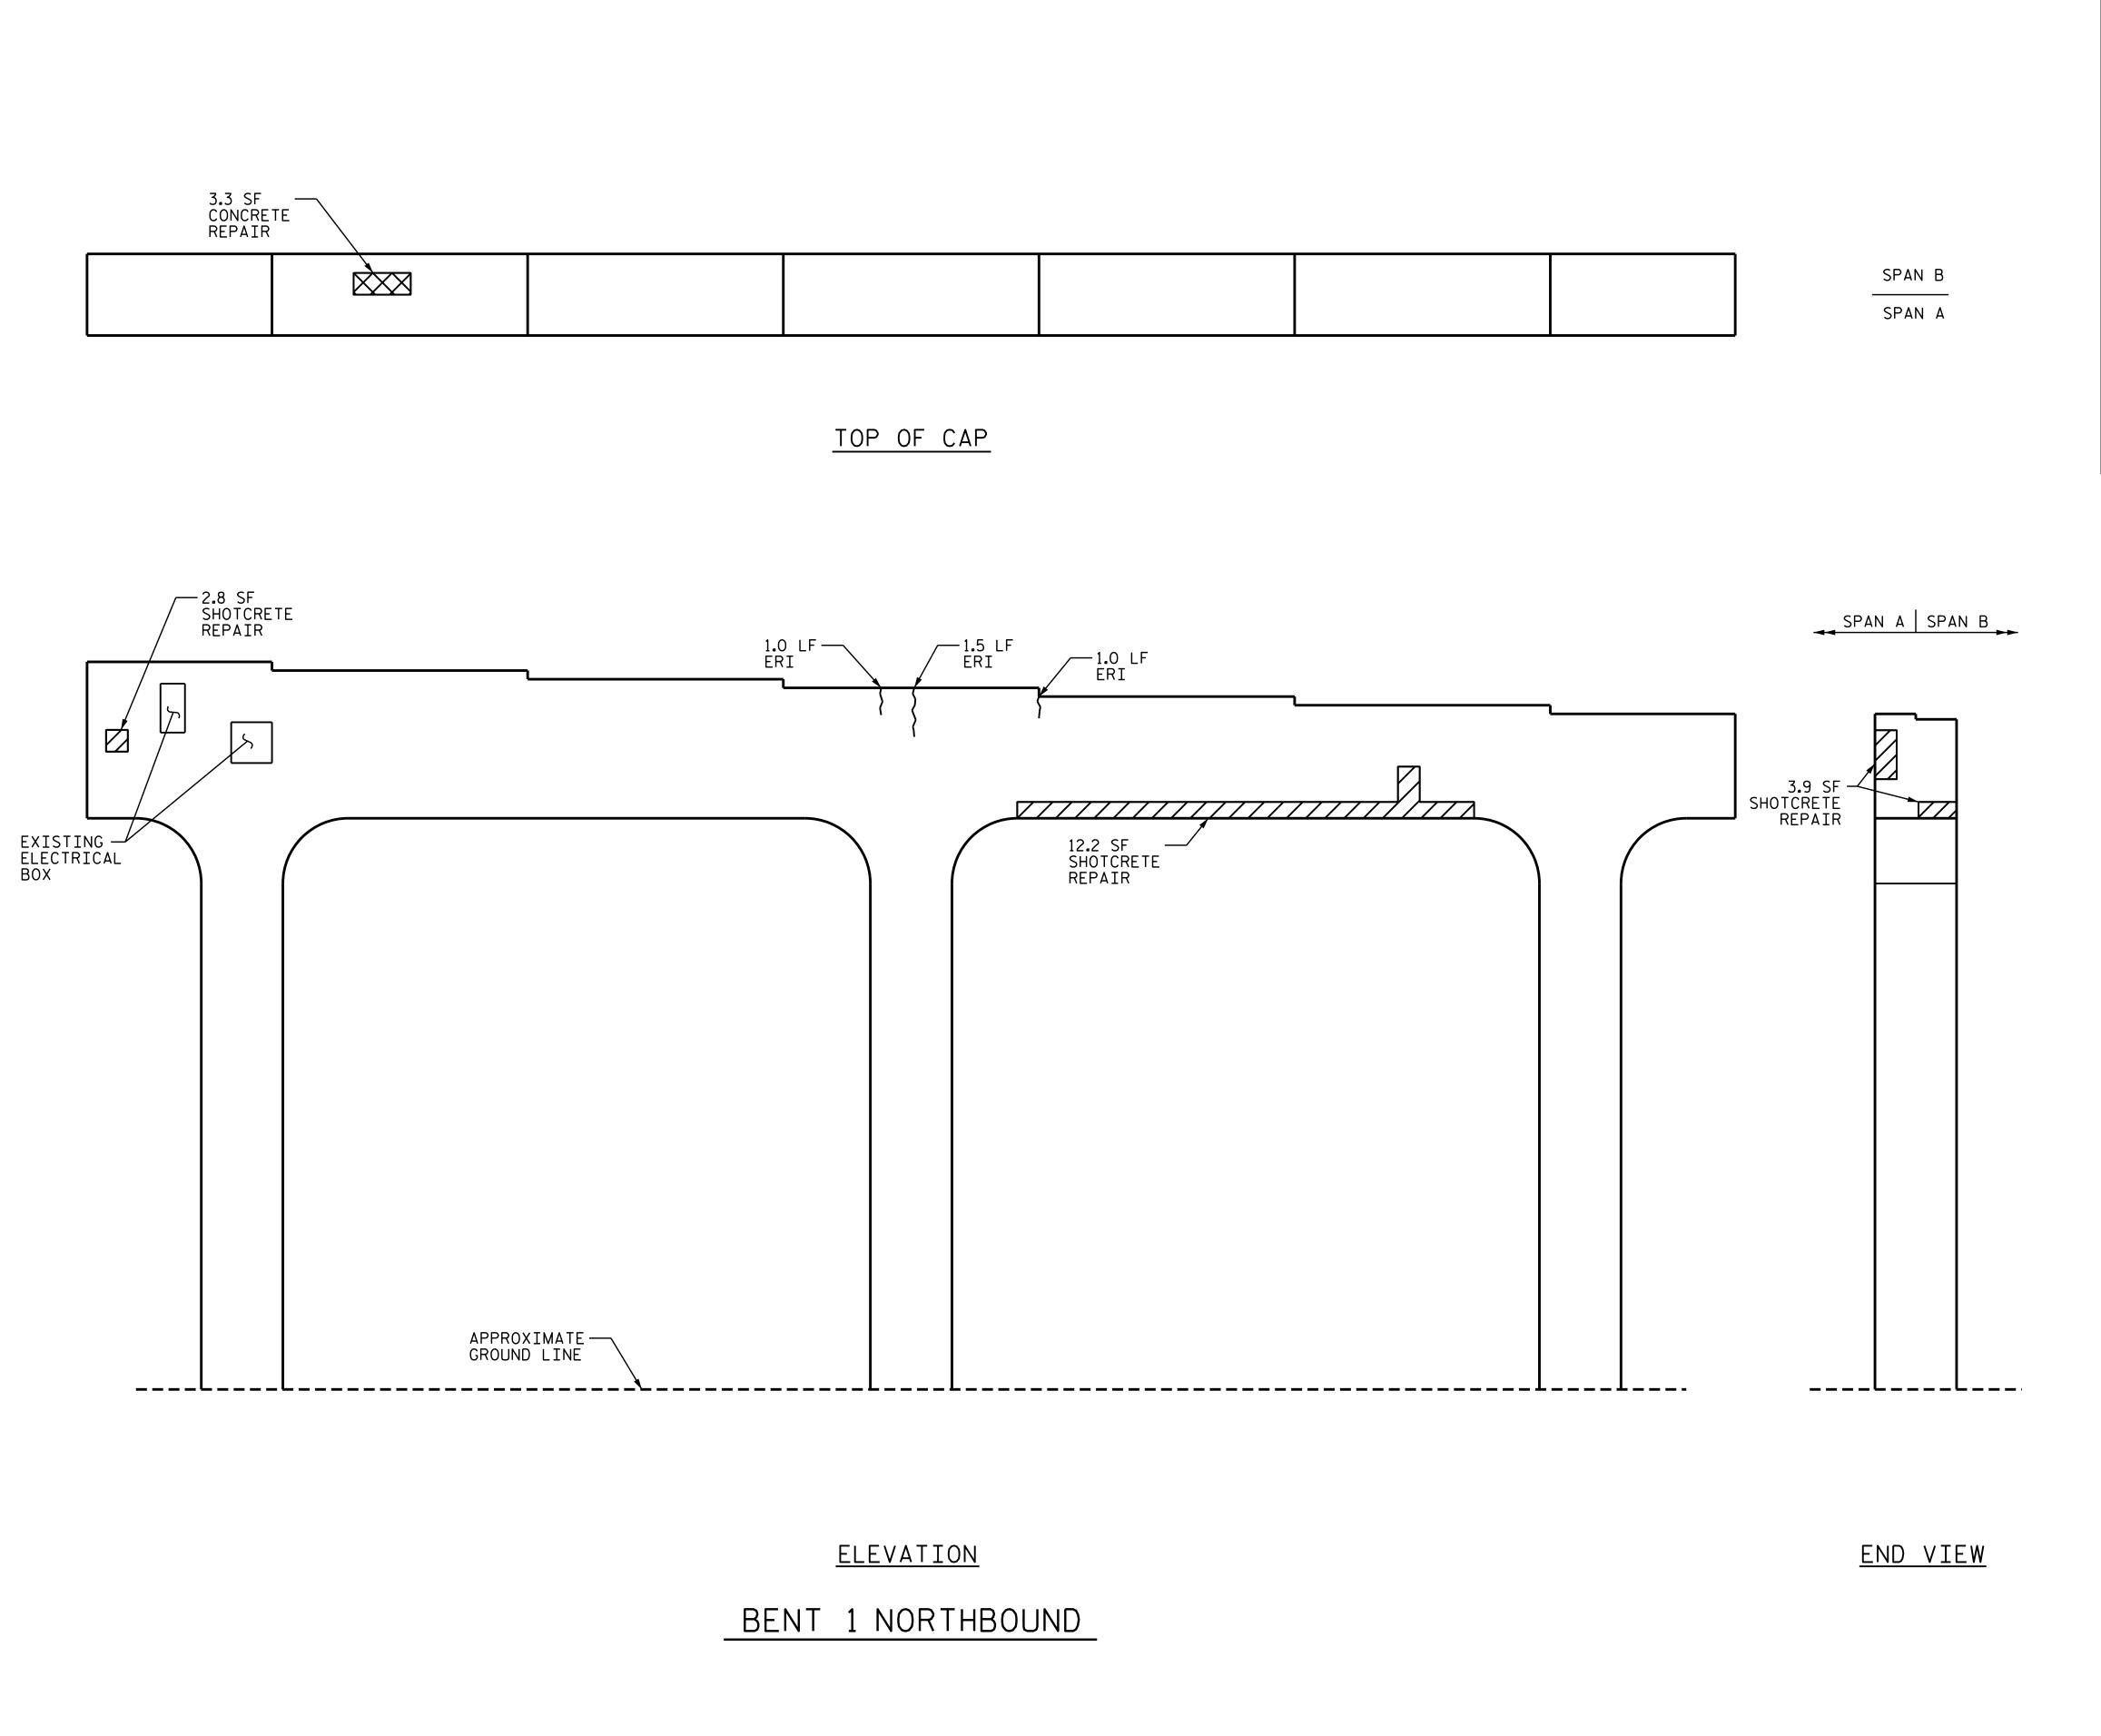

## NOTES

REPAIR LOCATIONS AND ESTIMATE OF QUANTITIES ARE BASED ON THE BEST INFORMATION AVAILABLE. IF ADDITIONAL REPAIRS NOT SHOWN ON THE DRAWINGS ARE DEEMED NECESSARY BY THE ENGINEER, THE ENGINEER WILL NOTE ON THE DRAWINGS THE APPROXIMATE LOCATION AND DESCRIPTION OF THE REPAIRS AND ENTER THE ACTUAL QUANTITIES INTO THE AS-BUILT REPAIR QUANTITY TABLE.

CONCRETE REPAIRS MAY BE SUBSTITUTED IN LIEU OF SHOTCRETE REPAIRS WITH THE APPROVAL OF THE ENGINEER.

FOR CAP REPAIRS, SEE "TYPICAL CAP AND COLUMN REPAIR DETAILS" SHEET.

FOR SHOTCRETE REPAIR, SEE SPECIAL PROVISION.

FOR CONCRETE REPAIR, SEE SPECIAL PROVISION.

FOR EPOXY RESIN INJECTION, SEE SPECIAL PROVISION.

CLEAN AND REMOVE DEBRIS FROM THE TOP OF THE CAP. EPOXY COATING SHALL BE APPLIED TO THE TOP SURFACE OF THE CAP. THE CONTRACTOR SHALL NOT COAT THE AREA OF THE CAP BENEATH THE MASONRY PLATES. FOR EPOXY COATING, SEE SPECIAL PROVISIONS.

CONCRETE REPAIR AREA

SHOTCRETE REPAIR AREA

---- EPOXY RESIN INJECTION (ERI)

PROJECT NO. <u>I-5746C</u>

<u>MECKLENBURG</u> county

BRIDGE NO.: <u>590328</u>

SHEET 1 OF 2

Docusigned by:

DEPARTMENT OF TRANSPORTATION

RALEIGH

BENT 1 NORTHBOUND SPAN A FACE

8/23/2021

REVISIONSSHEET NODOCUMENT NOT CONSIDERED<br/>FINAL UNLESS ALL<br/>SIGNATURES COMPLETEDNO.BY:DATE:DATE:S8-1133TOTAL<br/>SHEETS24274