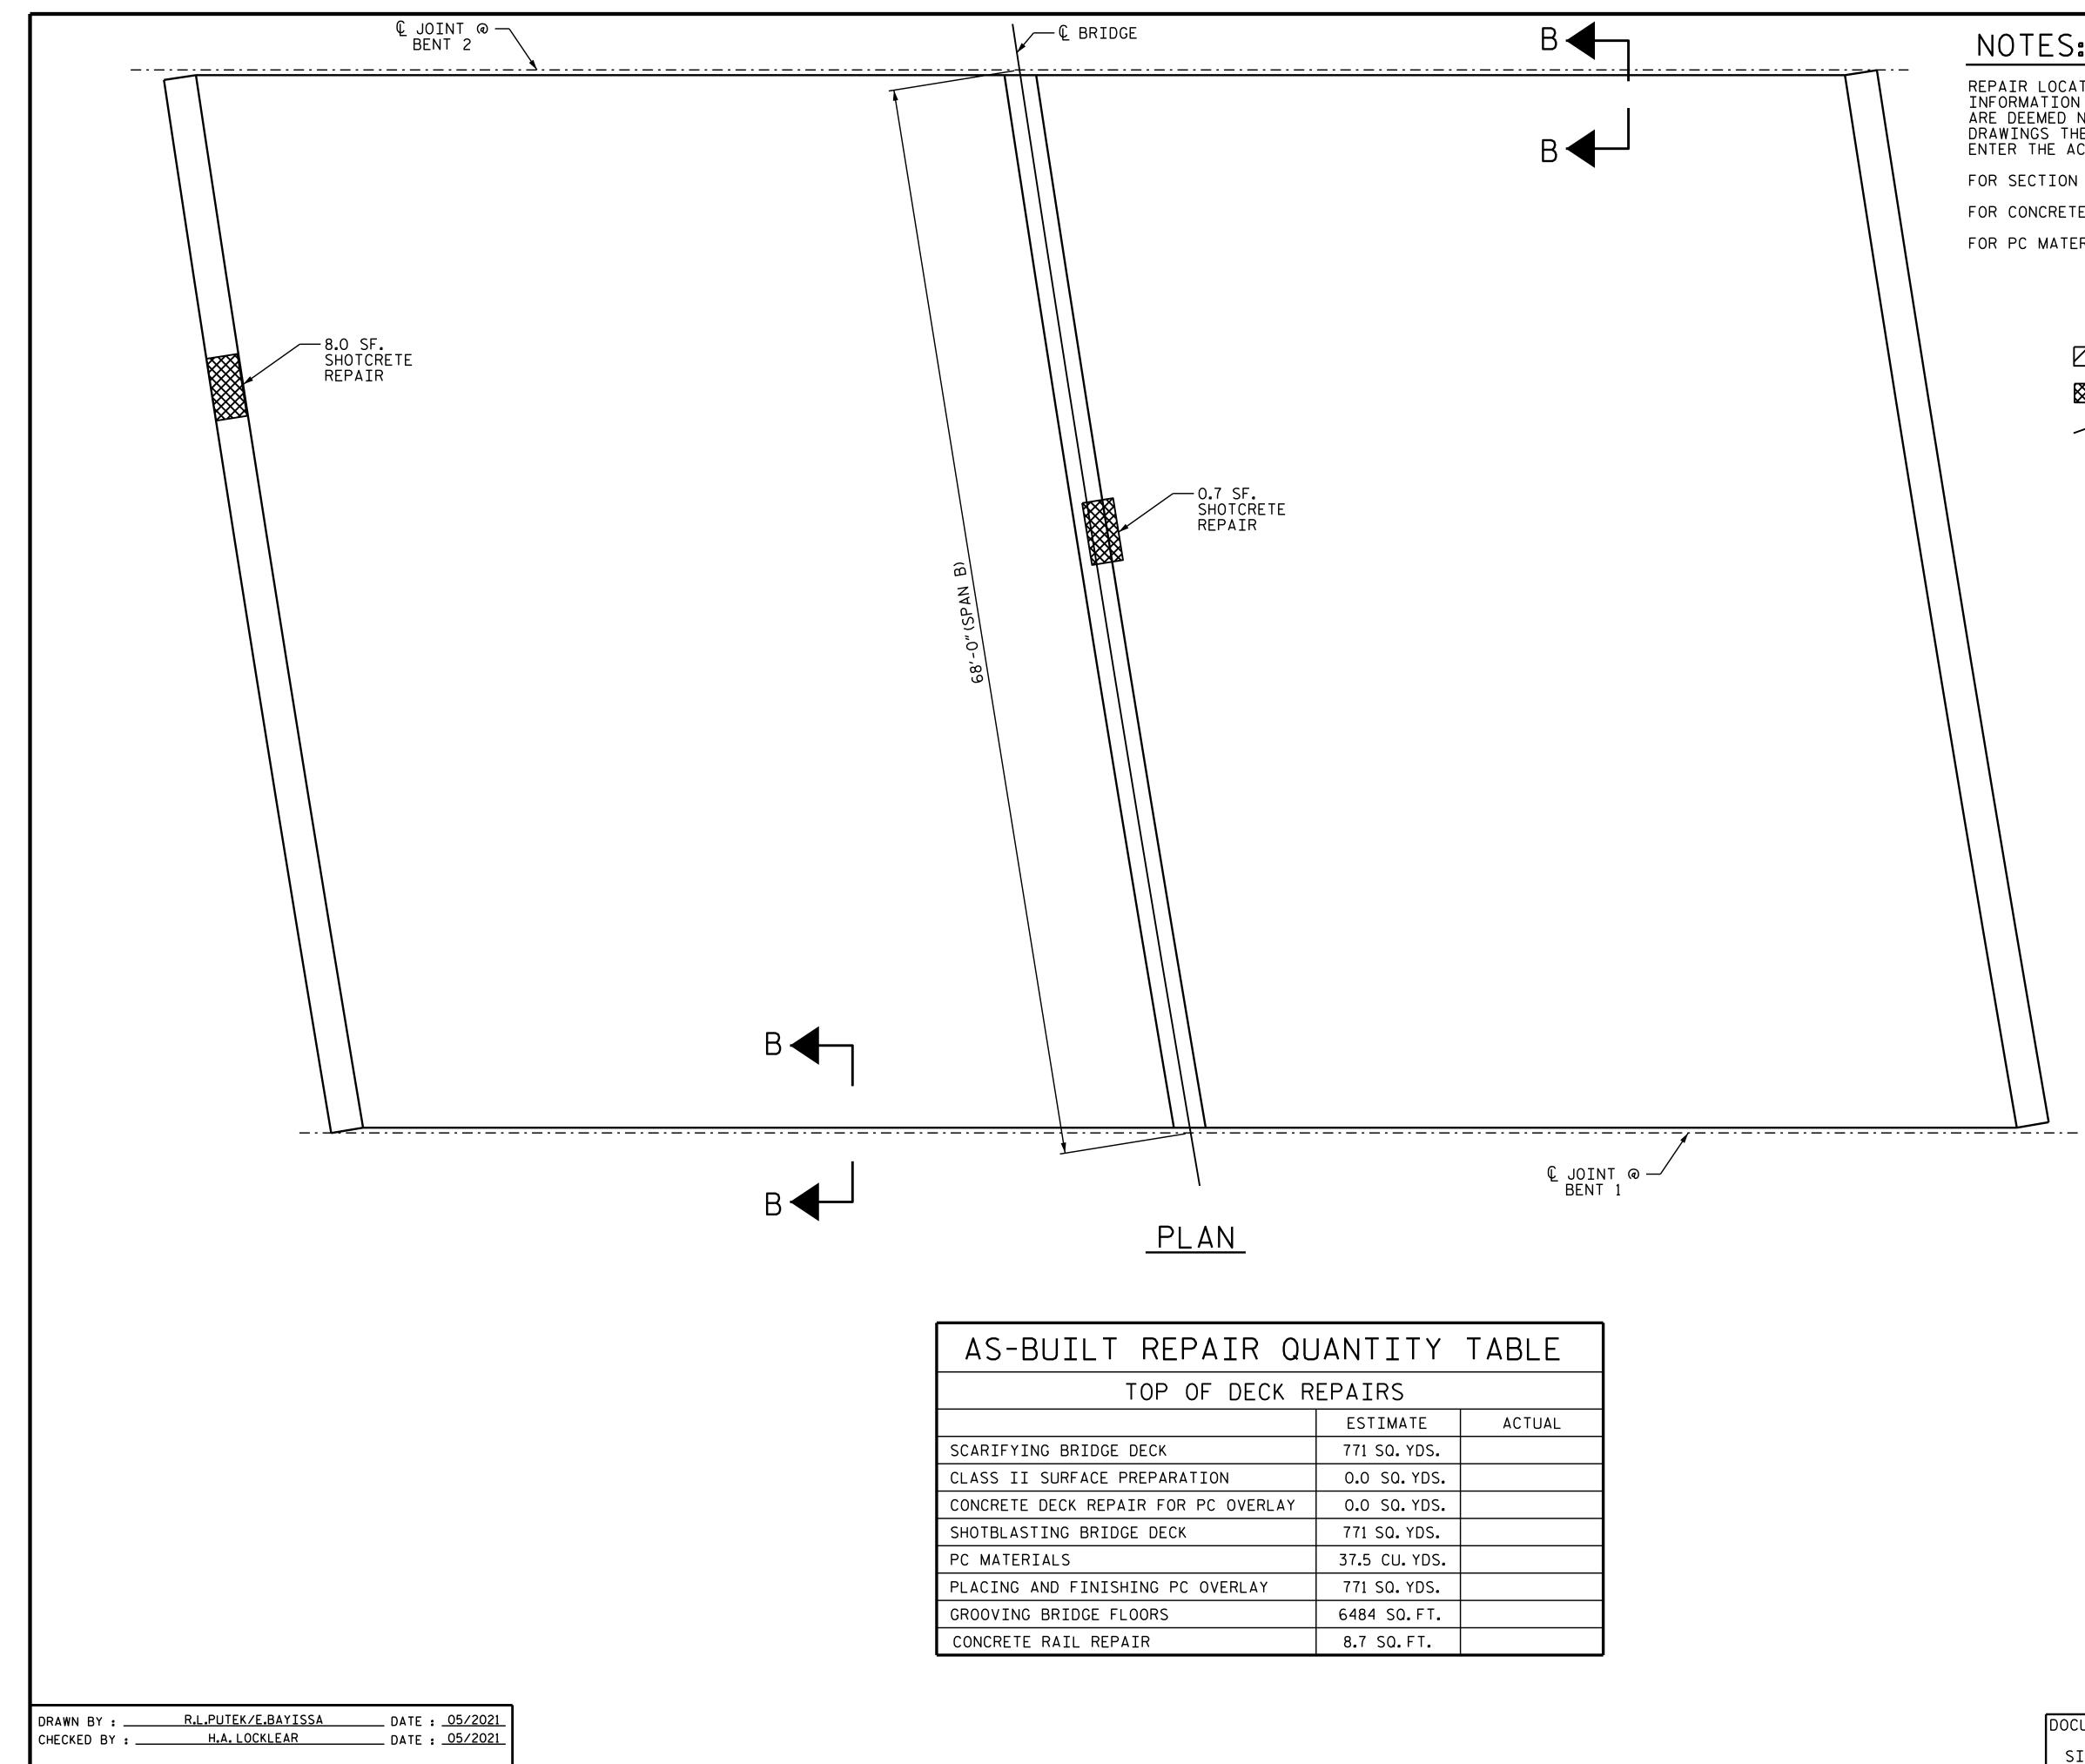

## NOTES:

REPAIR LOCATIONS AND ESTIMATED QUANTITIES ARE BASED ON THE BEST INFORMATION AVAILABLE.IF ADDITIONAL REPAIRS NOT SHOWN ON THE DRAWINGS ARE DEEMED NECESSARY BY THE ENGINEER,THE ENGINEER WILL NOTE ON THE DRAWINGS THE APPROXIMATE LOCATIONS AND DESCRIPTION OF THE REPAIRS AND ENTER THE ACTUAL QUANTITIES INTO THE AS-BUILT REPAIR QUANTITY TABLE.

FOR SECTION B-B, SEE "JOINT DETAILS" SHEET.

FOR CONCRETE DECK REPAIR FOR PC OVERLAY, SEE SPECIAL PROVISION.

FOR PC MATERIALS, SEE SPECIAL PROVISION.

|        | APPROX  | .CLASS  | II   | SURFACE  | PREPARATI | ٥N |
|--------|---------|---------|------|----------|-----------|----|
|        | SHOTCRI | ETE REF | PAIR | 2        |           |    |
| $\sim$ | EPOXY I | RESIN ] | [NJE | CTION (E | ERI)      |    |