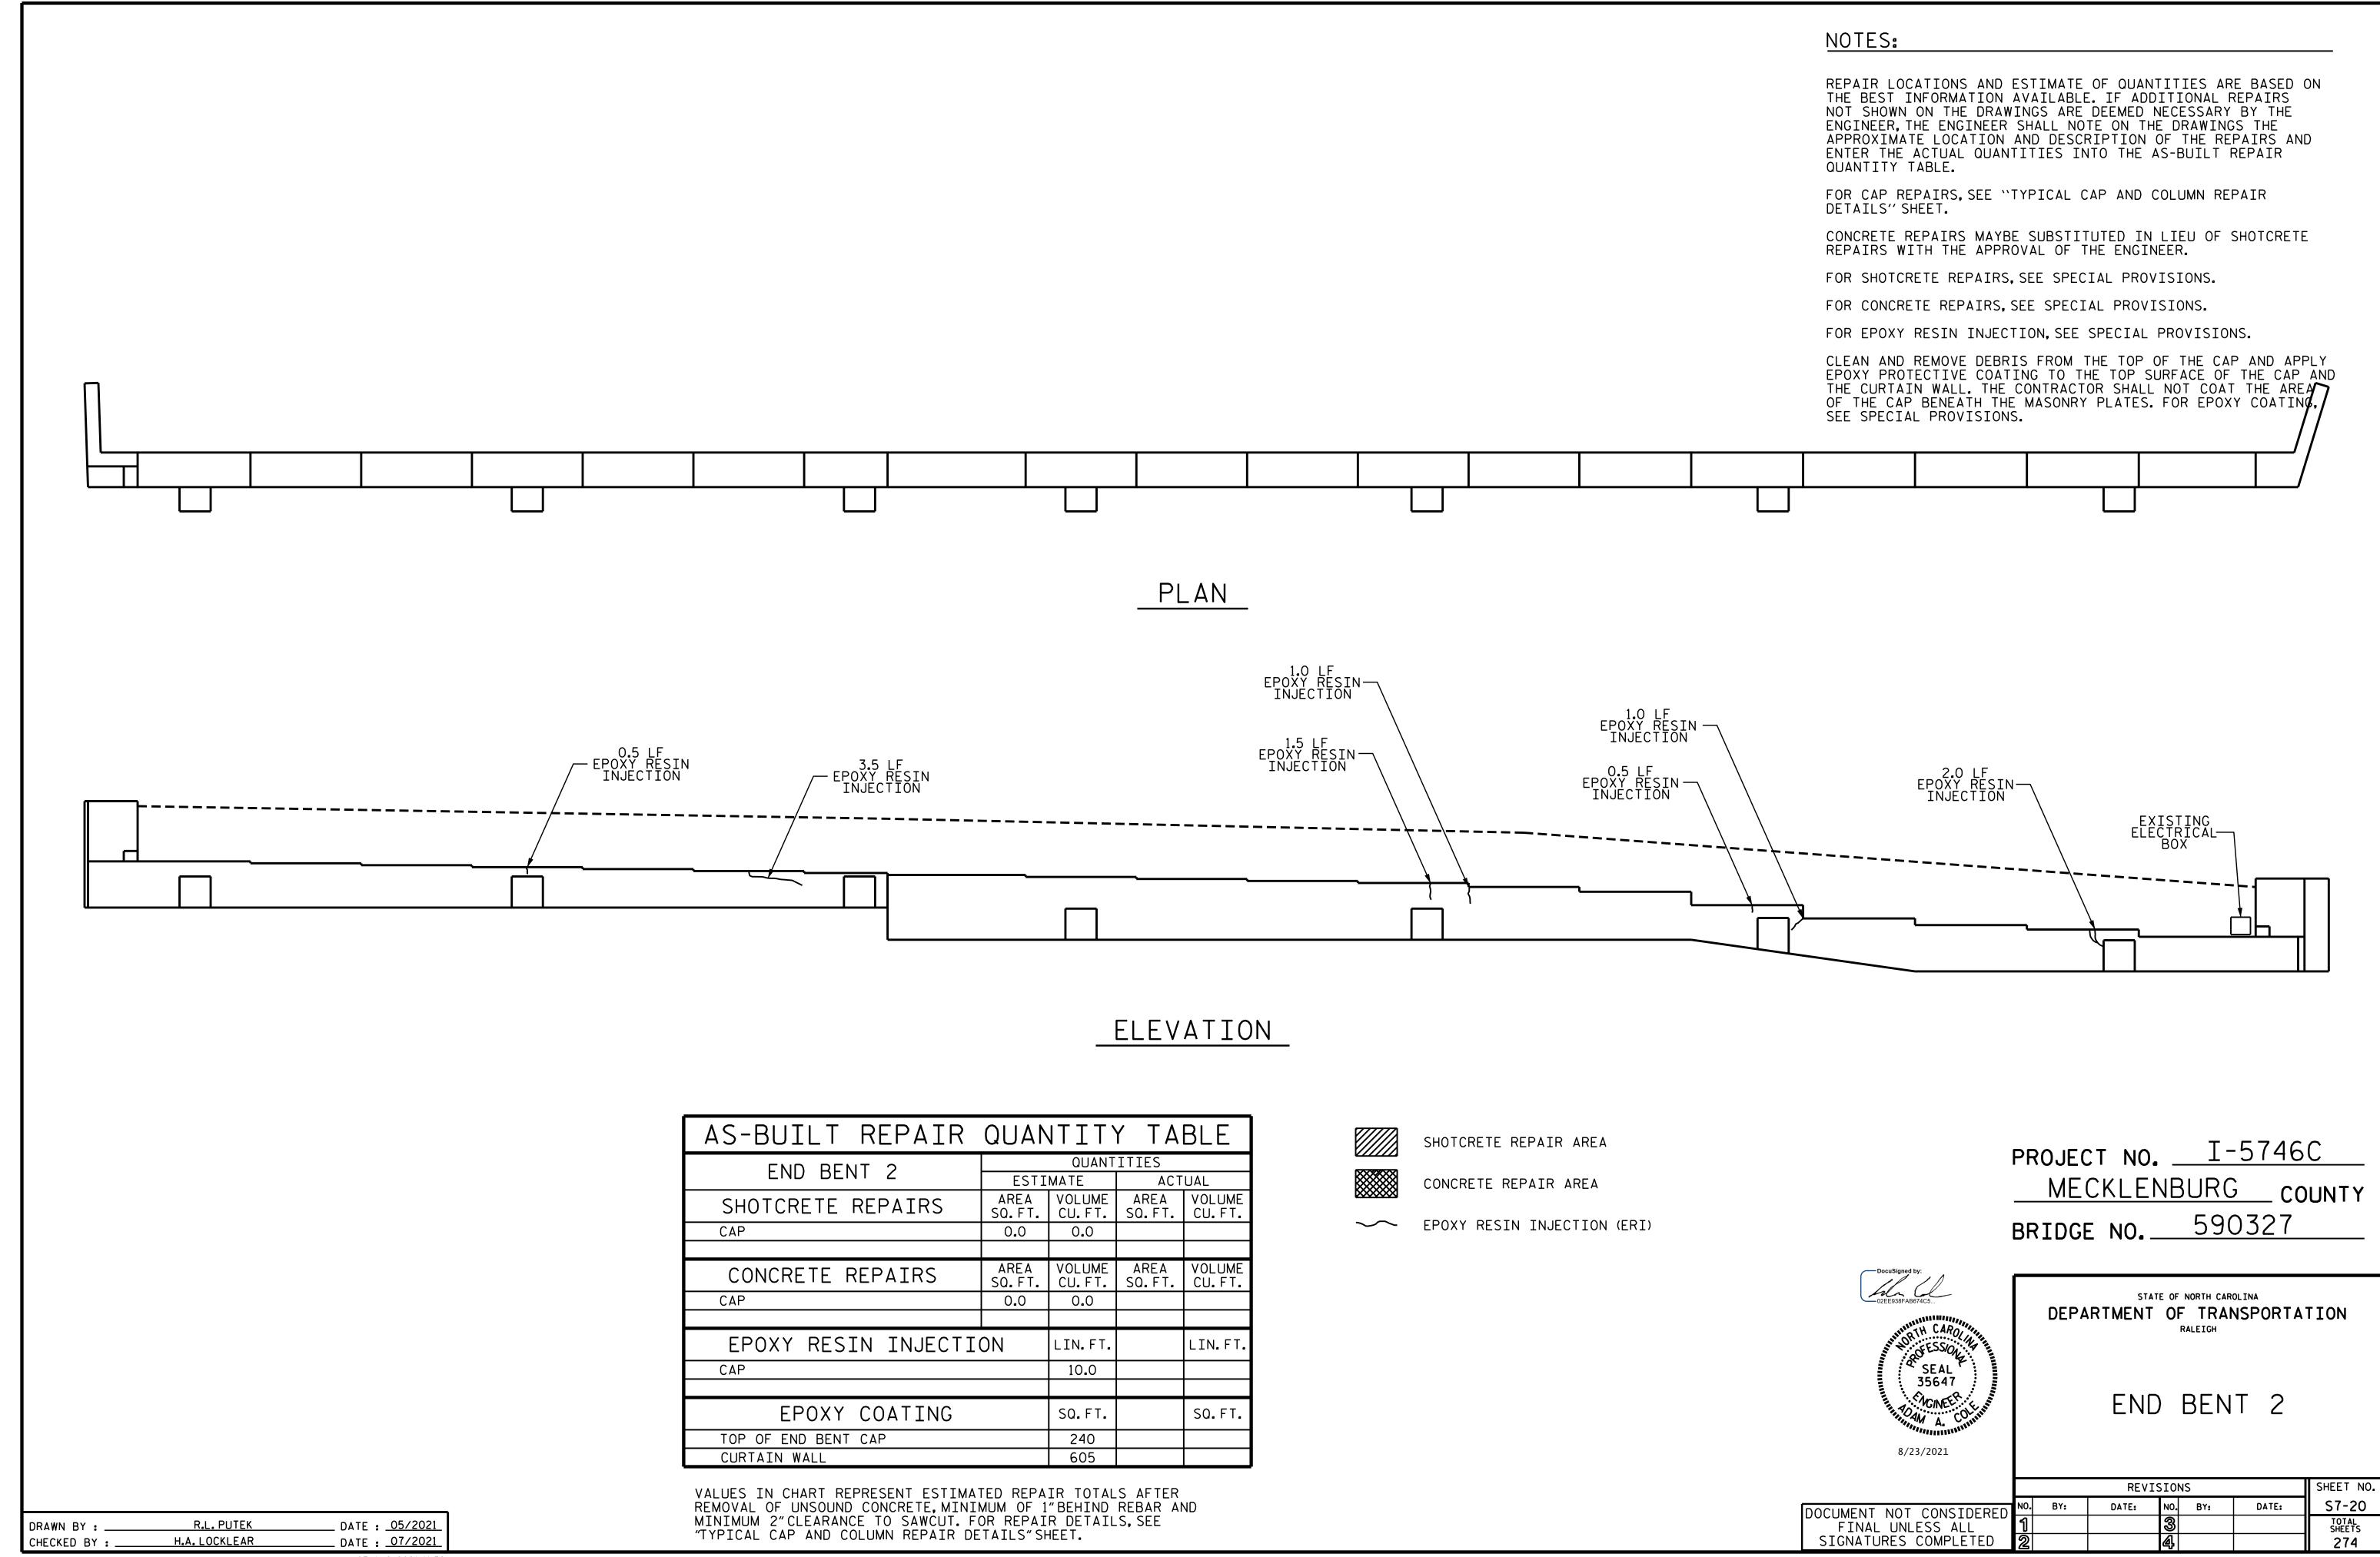

23-AUG-2021 11:59 R:\Structures\FINAL PLANS\Bridge 327\407\_039\_I5746C\_SMU\_E2\_S7-20\_590327.dgn aacole

+

+

| F REPAIR QUANTITY TABLE |                |                  |                |                  |
|-------------------------|----------------|------------------|----------------|------------------|
| ENT 2                   | QUANTITIES     |                  |                |                  |
|                         | ESTIMATE       |                  | ACTUAL         |                  |
| E REPAIRS               | AREA<br>SQ.FT. | VOLUME<br>CU.FT. | AREA<br>SQ.FT. | VOLUME<br>CU.FT. |
|                         | 0.0            | 0.0              |                |                  |
|                         |                |                  |                |                  |
| REPAIRS                 | AREA<br>SQ.FT. | VOLUME<br>CU.FT. | AREA<br>SQ.FT. | VOLUME<br>CU.FT. |
|                         | 0.0            | 0.0              |                |                  |
|                         |                |                  |                |                  |
| SIN INJECTION           |                | LIN.FT.          |                | LIN.FT.          |
|                         |                | 10.0             |                |                  |
|                         |                |                  |                |                  |
| Y COATING               |                | SQ.FT.           |                | SQ.FT.           |
| NT CAP                  |                | 240              |                |                  |
|                         |                | 605              |                |                  |