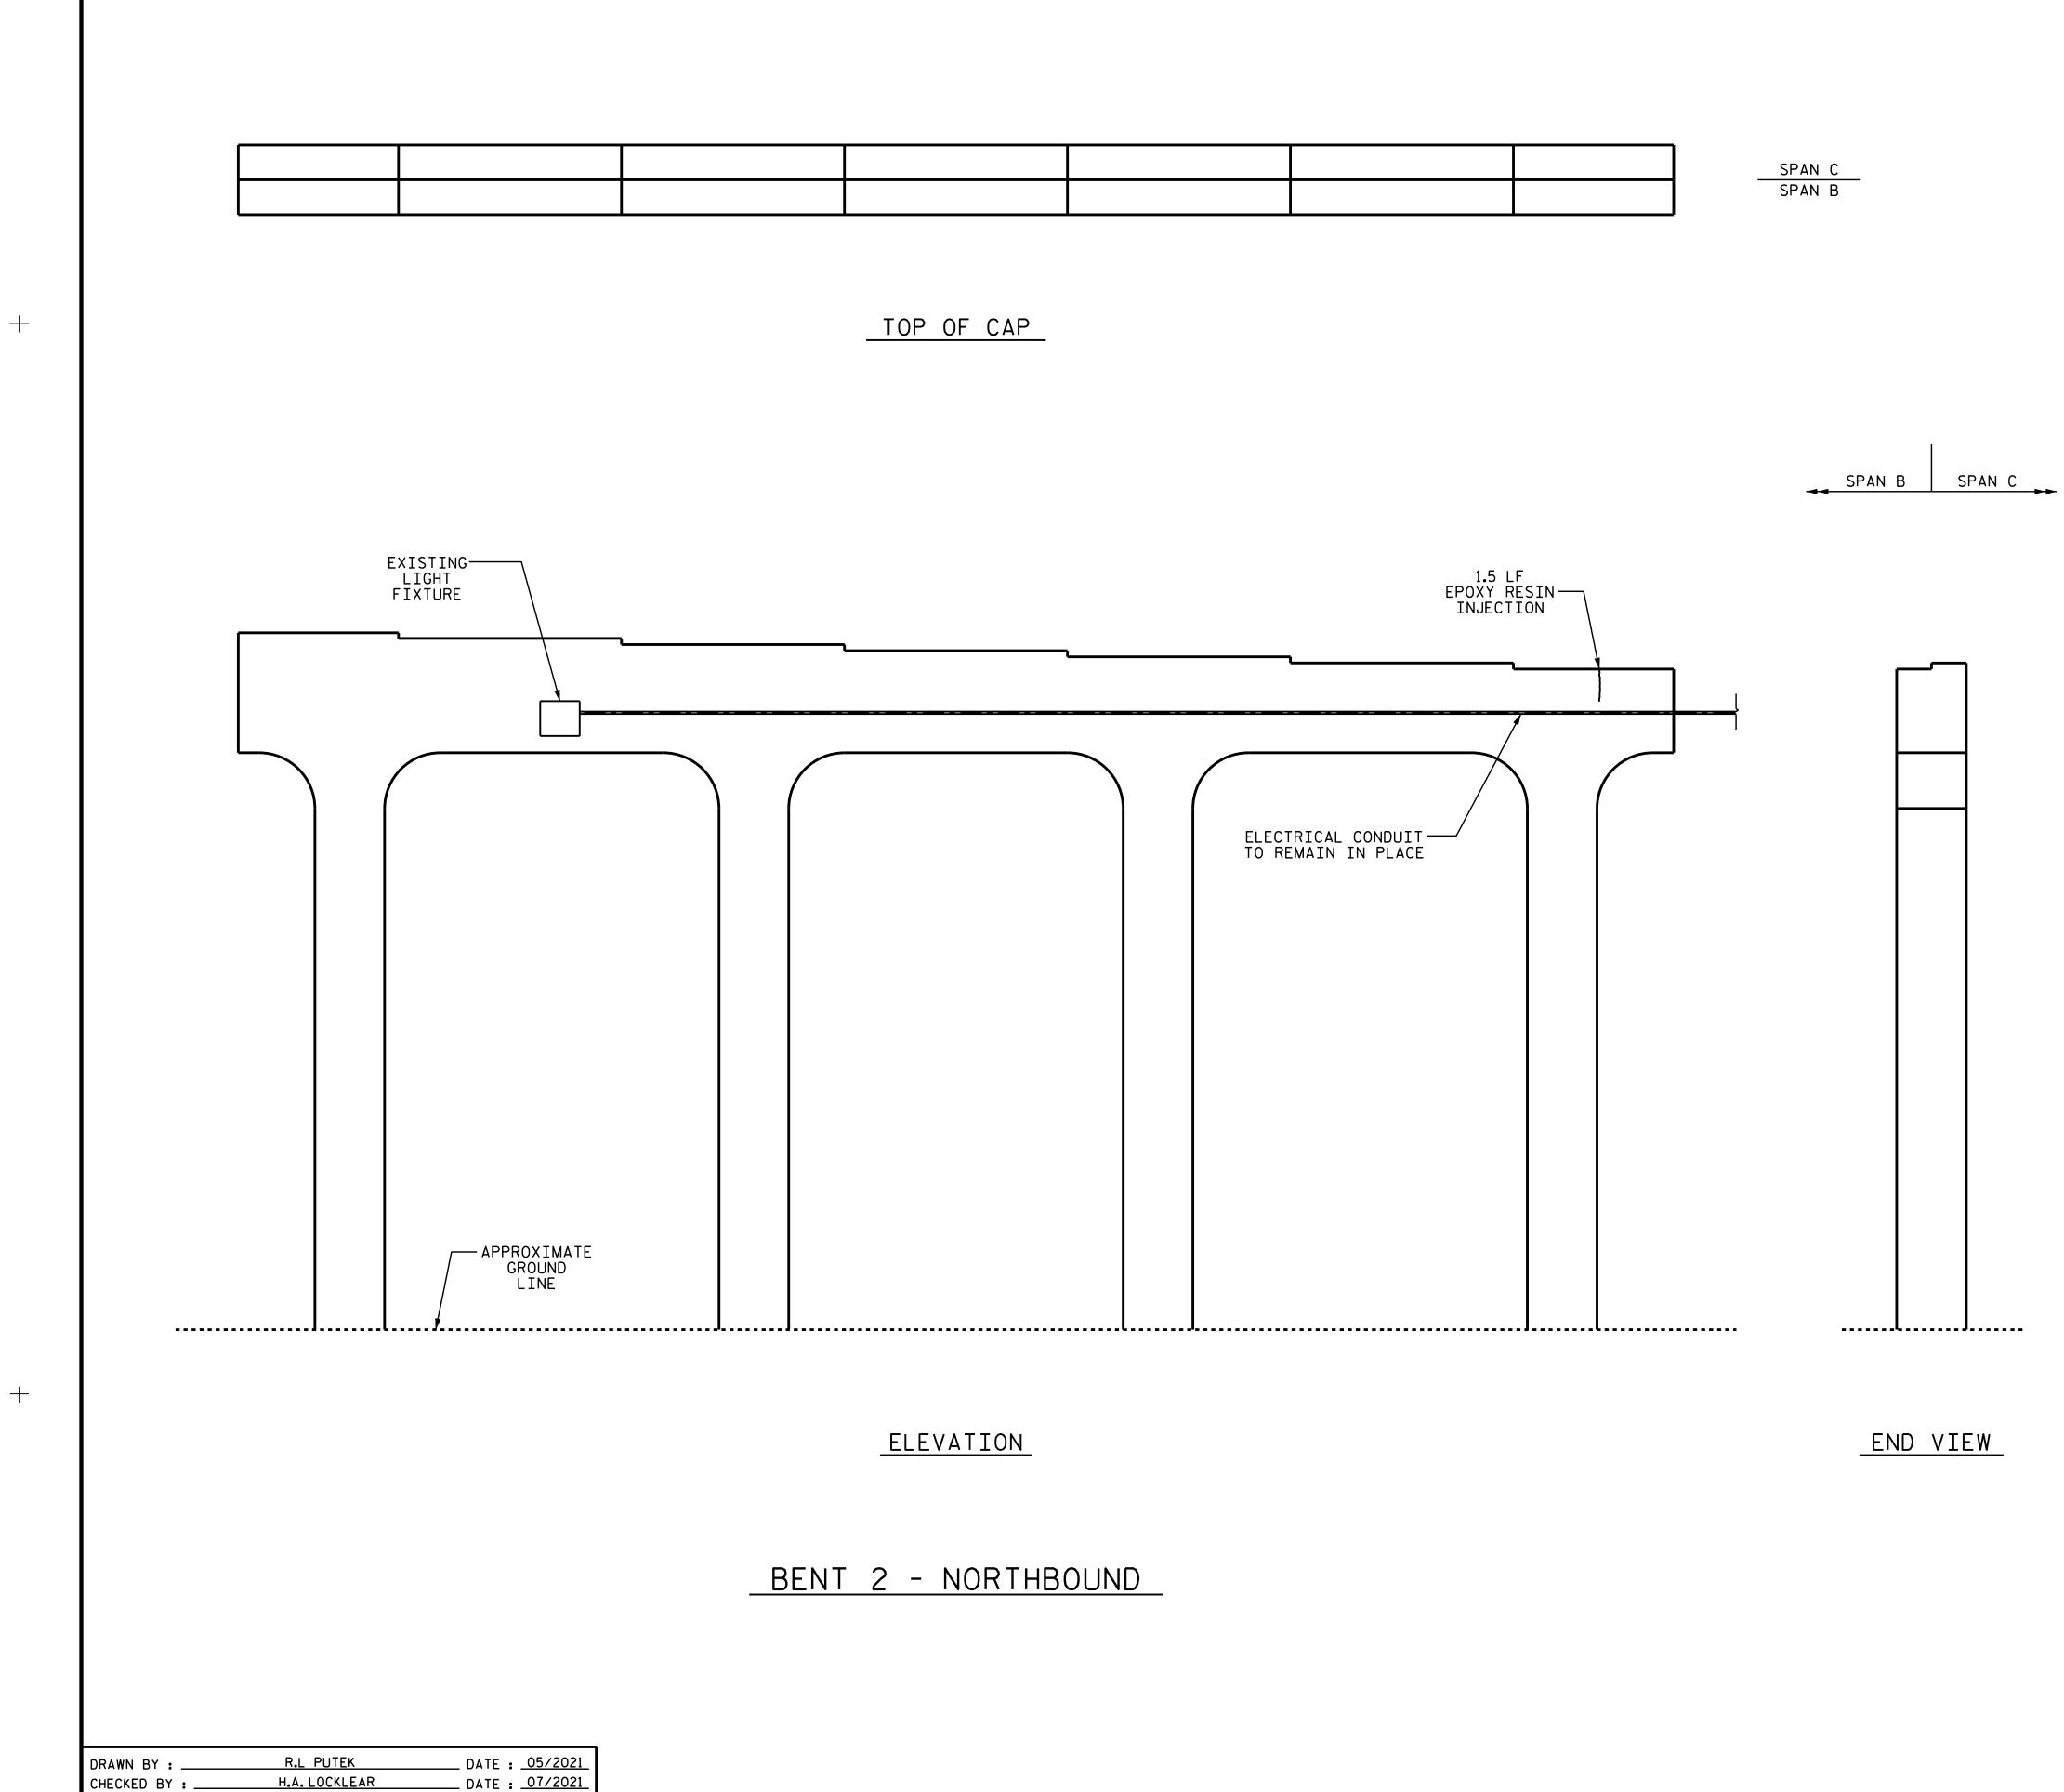

| AS-BUILT REPAIR QUANTITY TABLE |                |                  |                |                  |  |  |  |  |
|--------------------------------|----------------|------------------|----------------|------------------|--|--|--|--|
| BENT 2 NORTHBOUND              | QUANTITIES     |                  |                |                  |  |  |  |  |
|                                | ESTIMATE       |                  | ACTUAL         |                  |  |  |  |  |
| SHOTCRETE REPAIRS              | AREA<br>SQ.FT. | VOLUME<br>CU.FT. | AREA<br>SQ.FT. | VOLUME<br>CU.FT. |  |  |  |  |
| САР                            | 0.0            | 0.0              |                |                  |  |  |  |  |
| COLUMNS                        | 0.0            | 0.0              |                |                  |  |  |  |  |
|                                |                |                  |                |                  |  |  |  |  |
| CONCRETE REPAIRS               | AREA<br>SQ.FT. | VOLUME<br>CU.FT. | AREA<br>SQ.FT. | VOLUME<br>CU.FT. |  |  |  |  |
| CAP                            | 0.0            | 0.0              |                |                  |  |  |  |  |
|                                |                |                  |                |                  |  |  |  |  |
|                                |                |                  |                |                  |  |  |  |  |
| EPOXY RESIN INJECTION          |                | LIN.FT.          |                | LIN.FT.          |  |  |  |  |
| САР                            | 1.5            |                  |                |                  |  |  |  |  |
| COLUMNS                        |                | 0.0              |                |                  |  |  |  |  |
|                                |                |                  |                |                  |  |  |  |  |
| EPOXY COATING                  |                | SQ.FT.           |                | SQ.FT.           |  |  |  |  |
| TOP OF BENT CAP                | 141            |                  |                |                  |  |  |  |  |
|                                |                |                  |                |                  |  |  |  |  |

VALUES IN CHART REPRESENT ESTIMATED REPAIR TOTALS AFTER REMOVAL OF UNSOUND CONCRETE, MINIMUM OF 1"BEHIND REBAR AND MINIMUM 2" CLEARANCE TO SAWCUT. FOR REPAIR DETAILS, SEE "TYPICAL CAP AND COLUMN REPAIR DETAILS" SHEET.

NOTES:

REPAIR LOCATIONS AND ESTIMATE OF QUANTITIES ARE BASED ON THE BEST INFORMATION AVAILABLE. IF ADDITIONAL REPAIRS NOT SHOWN ON THE DRAWINGS ARE DEEMED NECESSARY BY THE ENGINEER, THE ENGINEER SHALL NOTE ON THE DRAWINGS THE APPROXIMATE LOCATION AND DESCRIPTION OF THE REPAIRS AND ENTER THE ACTUAL QUANTITIES INTO THE AS-BUILT REPAIR QUANTITY TABLE.

CONCRETE REPAIRS MAYBE SUBSTITUTED IN LIEU OF SHOTCRETE REPAIRS WITH THE APPROVAL OF THE ENGINEER.

FOR SHOTCRETE REPAIR SEE SPECIAL PROVISIONS.

FOR CONCRETE REPAIR SEE SPECIAL PROVISIONS.

FOR EPOXY RESIN INJECTION, SEE SPECIAL PROVISIONS.

CLEAN AND REMOVE DEBRIS FROM THE TOP OF THE CAP AND APPLY EPOXY PROTECTIVE COATING. EPOXY COATING SHALL BE APPLIED TO THE TOP SURFACE OF THE CAP. THE CONTRACTOR SHALL NOT COAT THE AREA OF THE CAP BENEATH THE MASONRY PLATES. FOR EPOXY COATING, SEE SPECIAL PROVISIONS.

SHOTCRETE REPAIR AREA

CONCRETE REPAIR AREA

 $\sim \sim$ 

EPOXY RESIN INJECTION (ERI)

|                                                                                                                                  |                                                                                                           | CKLEN |         | 5746C<br><u>5</u> co<br>0327 | UNTY                   |  |  |
|----------------------------------------------------------------------------------------------------------------------------------|-----------------------------------------------------------------------------------------------------------|-------|---------|------------------------------|------------------------|--|--|
| DocuSigned by:                                                                                                                   | SHEET 1 OF                                                                                                | - 2   |         |                              |                        |  |  |
| DZEE038FAB674C5<br>DZEE038FAB674C5<br>NORTH CAROLINA<br>POPESSION<br>SEAL<br>35647<br>NGNEER<br>HH, NORTH A. COLUMN<br>8/23/2021 | STATE OF NORTH CAROLINA<br>DEPARTMENT OF TRANSPORTATION<br>RALEIGH<br>BENT 2<br>NORTHBOUND<br>SPAN B FACE |       |         |                              |                        |  |  |
|                                                                                                                                  | REVISIONS SHEET NO.                                                                                       |       |         |                              |                        |  |  |
| DOCUMENT NOT CONSIDERED                                                                                                          | NO. BY:                                                                                                   | DATE: | NO. BY: | DATE:                        | S7-16                  |  |  |
| FINAL UNLESS ALL                                                                                                                 |                                                                                                           |       |         |                              |                        |  |  |
|                                                                                                                                  | 1<br>2                                                                                                    |       | ଅକ      |                              | total<br>Sheets<br>274 |  |  |