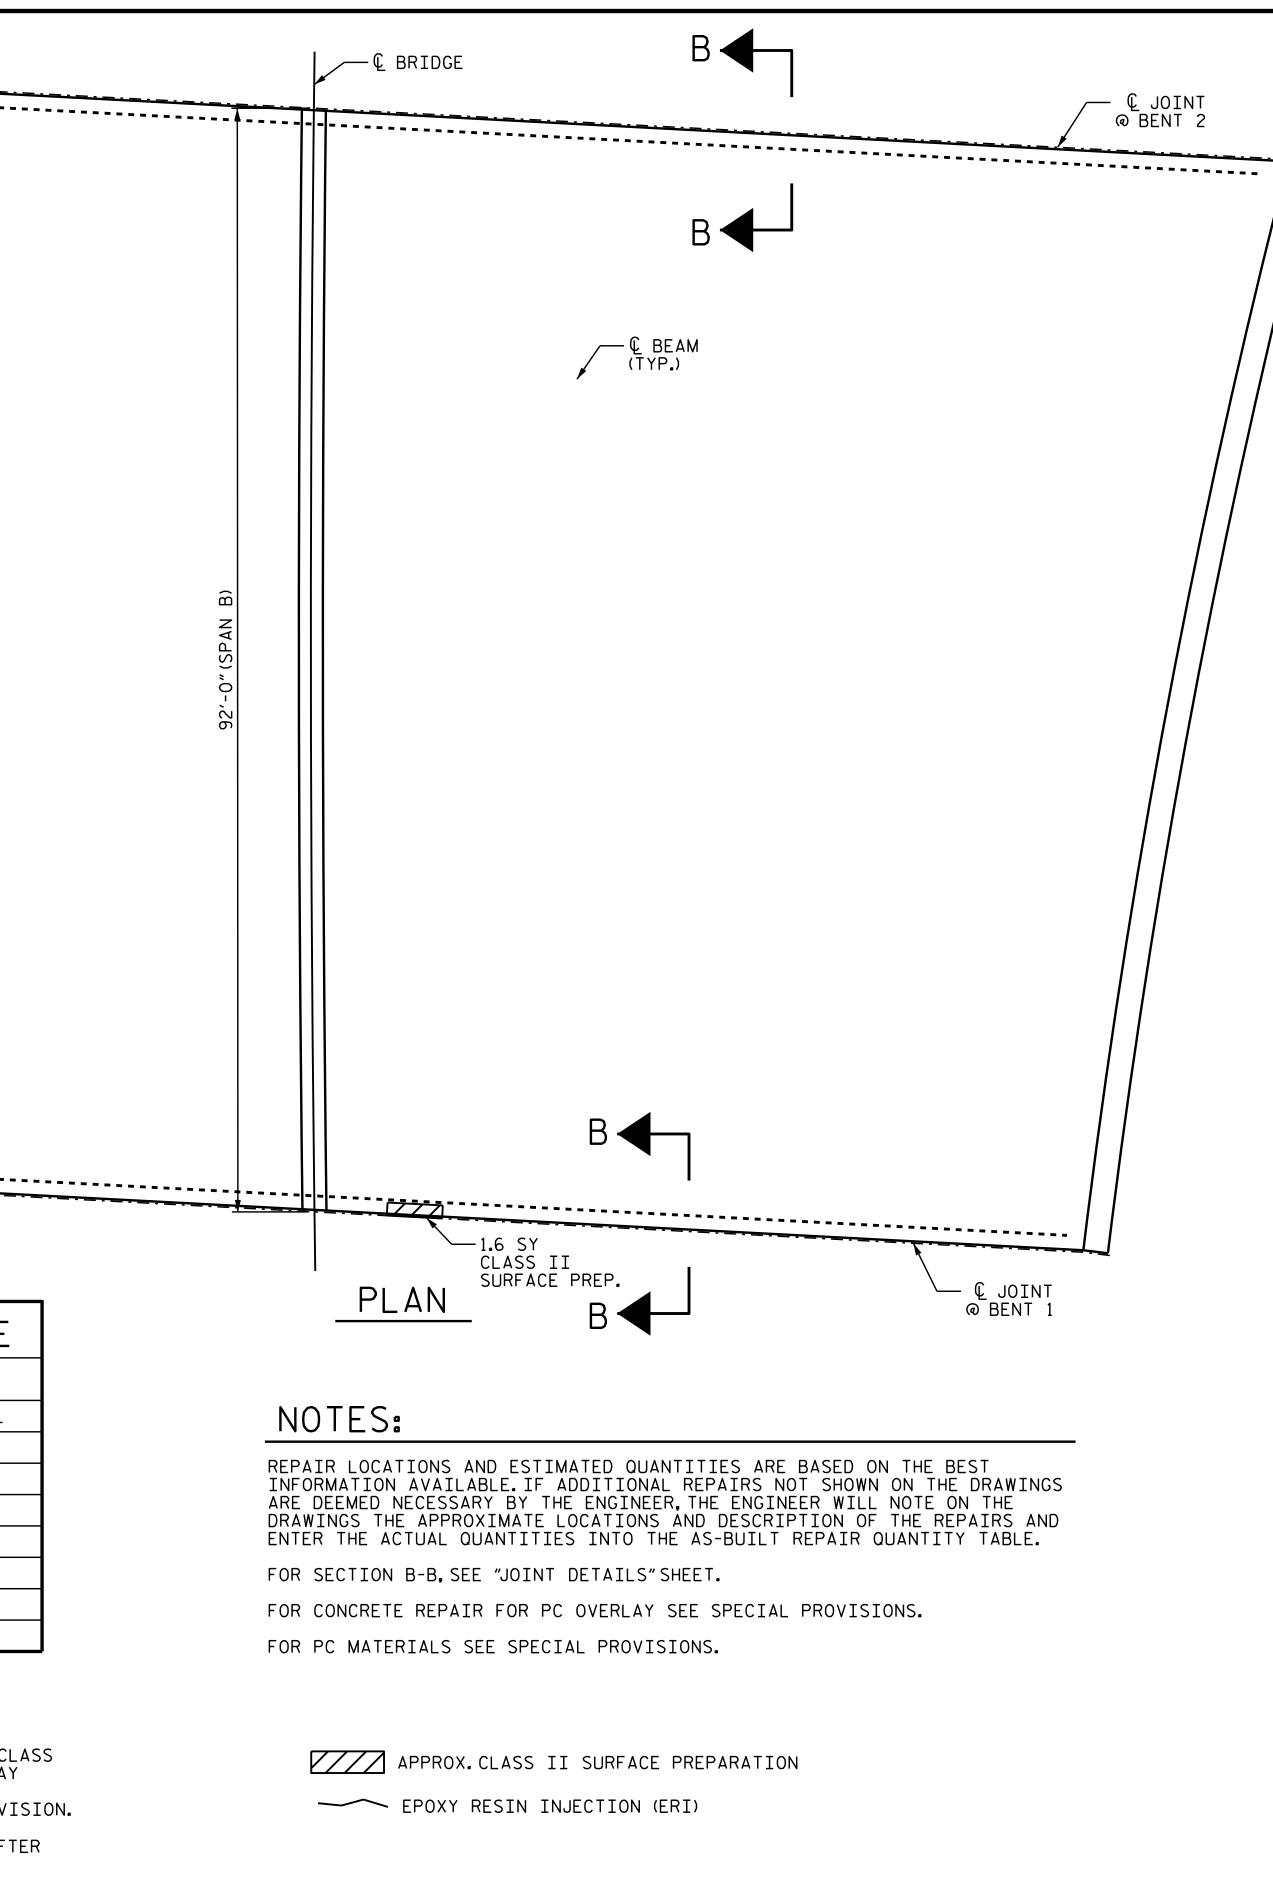

|                                     |                | ACTORE |
|-------------------------------------|----------------|--------|
| SCARIFYING BRIDGE DECK              | 1240 SQ.YDS.   |        |
| CLASS II SURFACE PREPARATION        | 1.6 SQ. YDS.   |        |
| CONCRETE DECK REPAIR FOR PC OVERLAY | 1.6 SQ. YDS.   |        |
| SHOTBLASTING BRIDGE DECK            | 1240 SQ.YDS.   |        |
| POLYMER CONCRETE MATERIALS          | 111.9 CU. YDS. |        |
| PLACING AND FINISHING PC OVERLAY    | 1240 SQ. YDS.  |        |
| GROOVING BRIDGE FLOORS              | 10,707 SQ.FT.  |        |

TOP OF DECK REPAIR QUANTITIES REPRESENT ESTIMATED VALUES OF CLASS II SURFACE PREPARATION AND CONCRETE DECK REPAIR FOR PC OVERLAY AFTER REMOVAL OF UNSOUND CONCRETE. (MIN. 2" CLEAR TO SAWCUT). SEE OVERLAY SURFACE PREPARATION FOR POLYMER CONCRETE SPECIAL PROVISION.