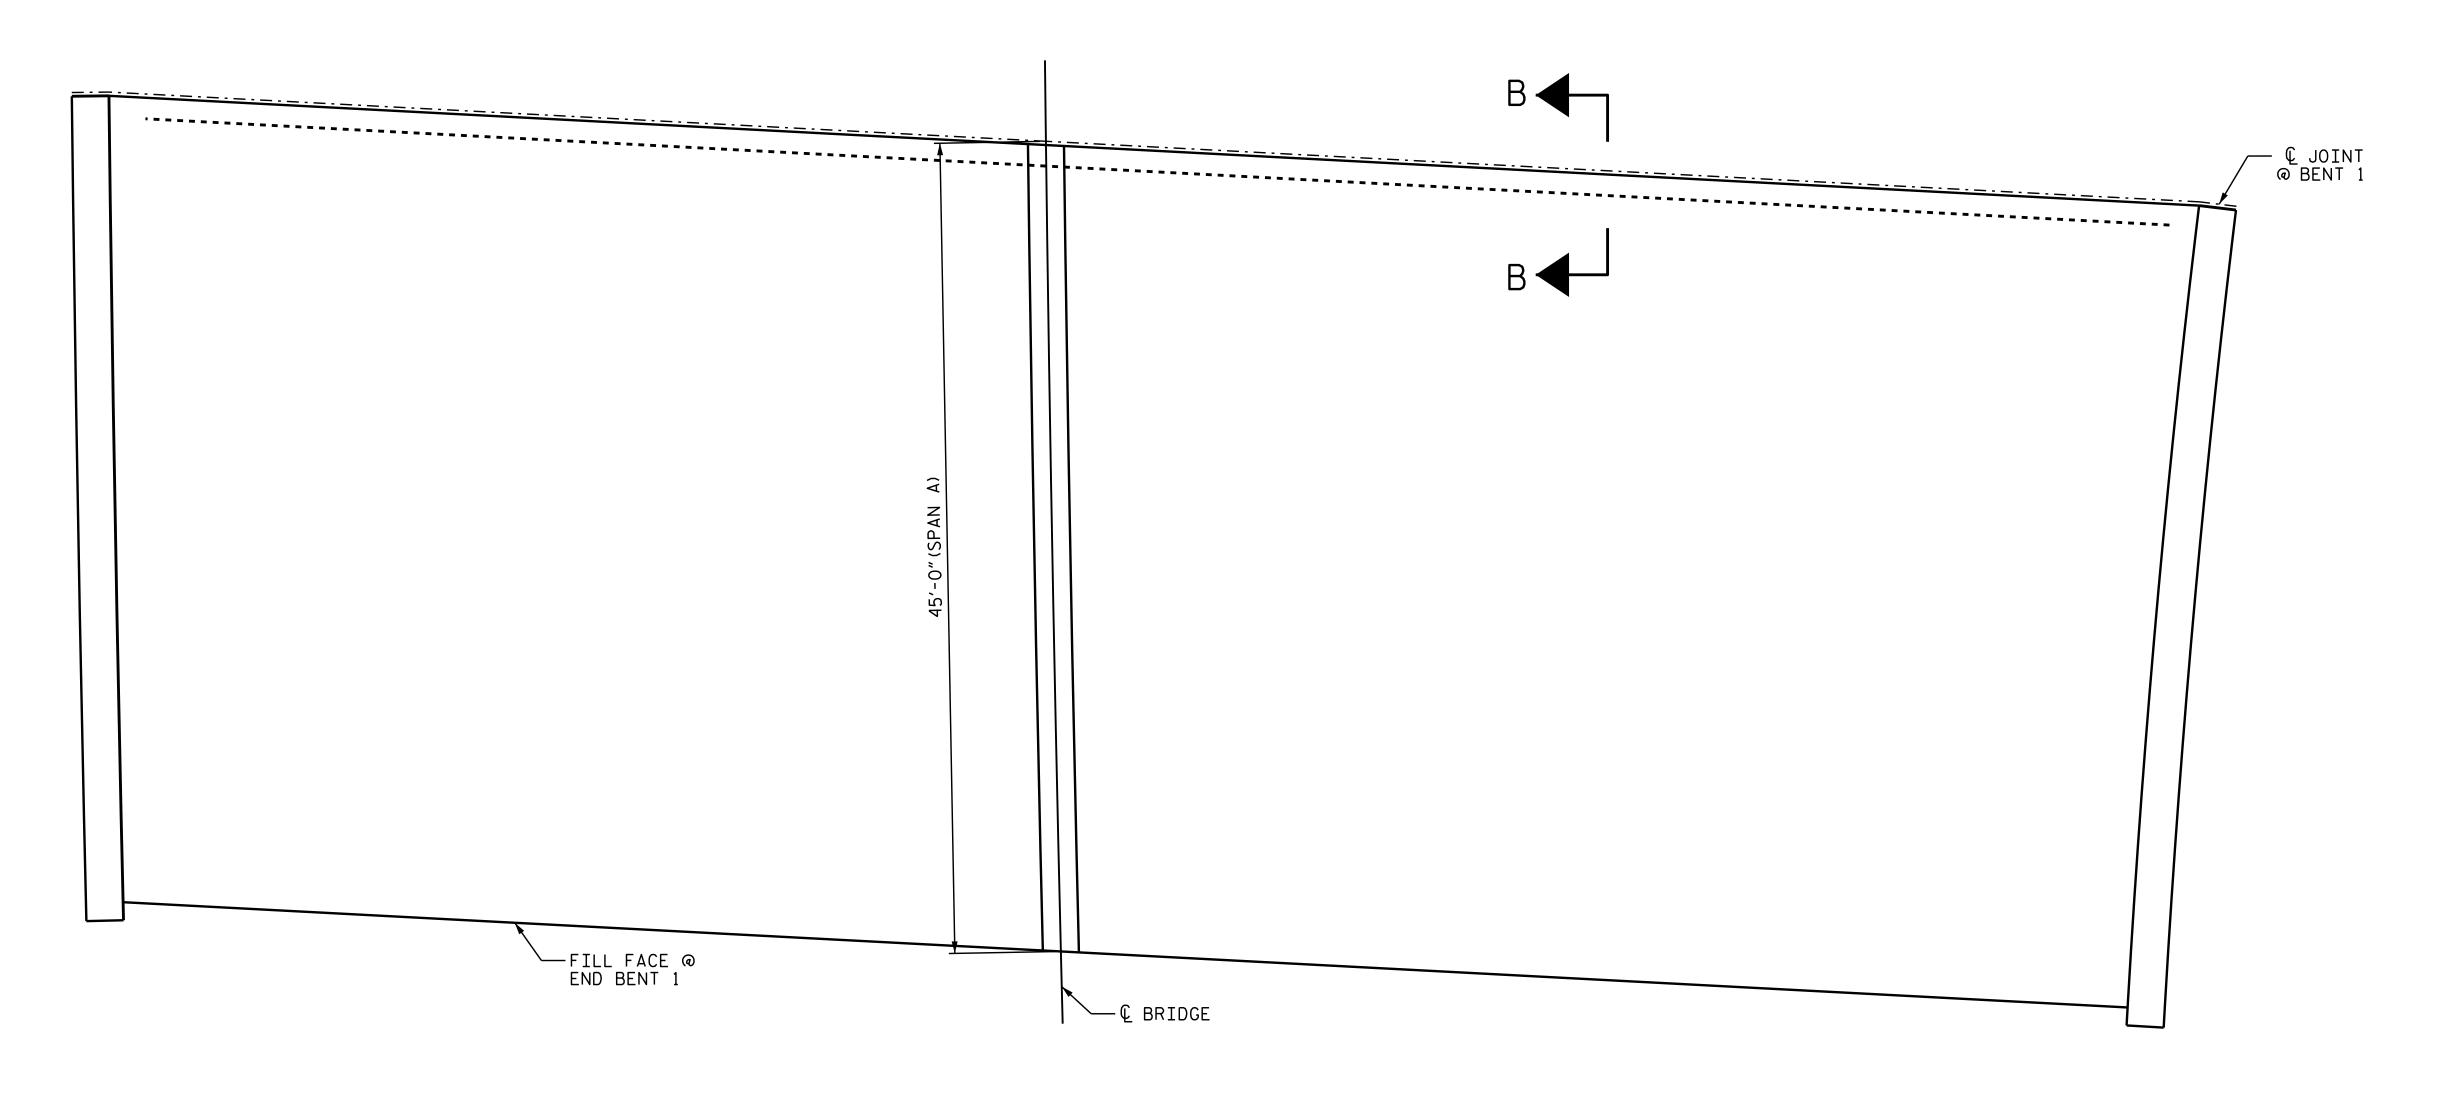

FOR SECTION B-B, SEE "JOINT DETAILS" SHEET.

FOR CONCRETE DECK REPAIR FOR PC MATERIALS SEE SPECIAL PROVISIONS.

FOR PC MATERIALS SEE SPECIAL PROVISIONS.

APPROX. CLASS II SURFACE PREPARATION

EPOXY RESIN INJECTION (ERI)

DEF

NONEER COLUMN

8/23/2021

DEPARTMENT OF TRANSPORTATION
RALEIGH

DECK SURFACE REPAIR

SPAN A

SHEET NO

S7-4