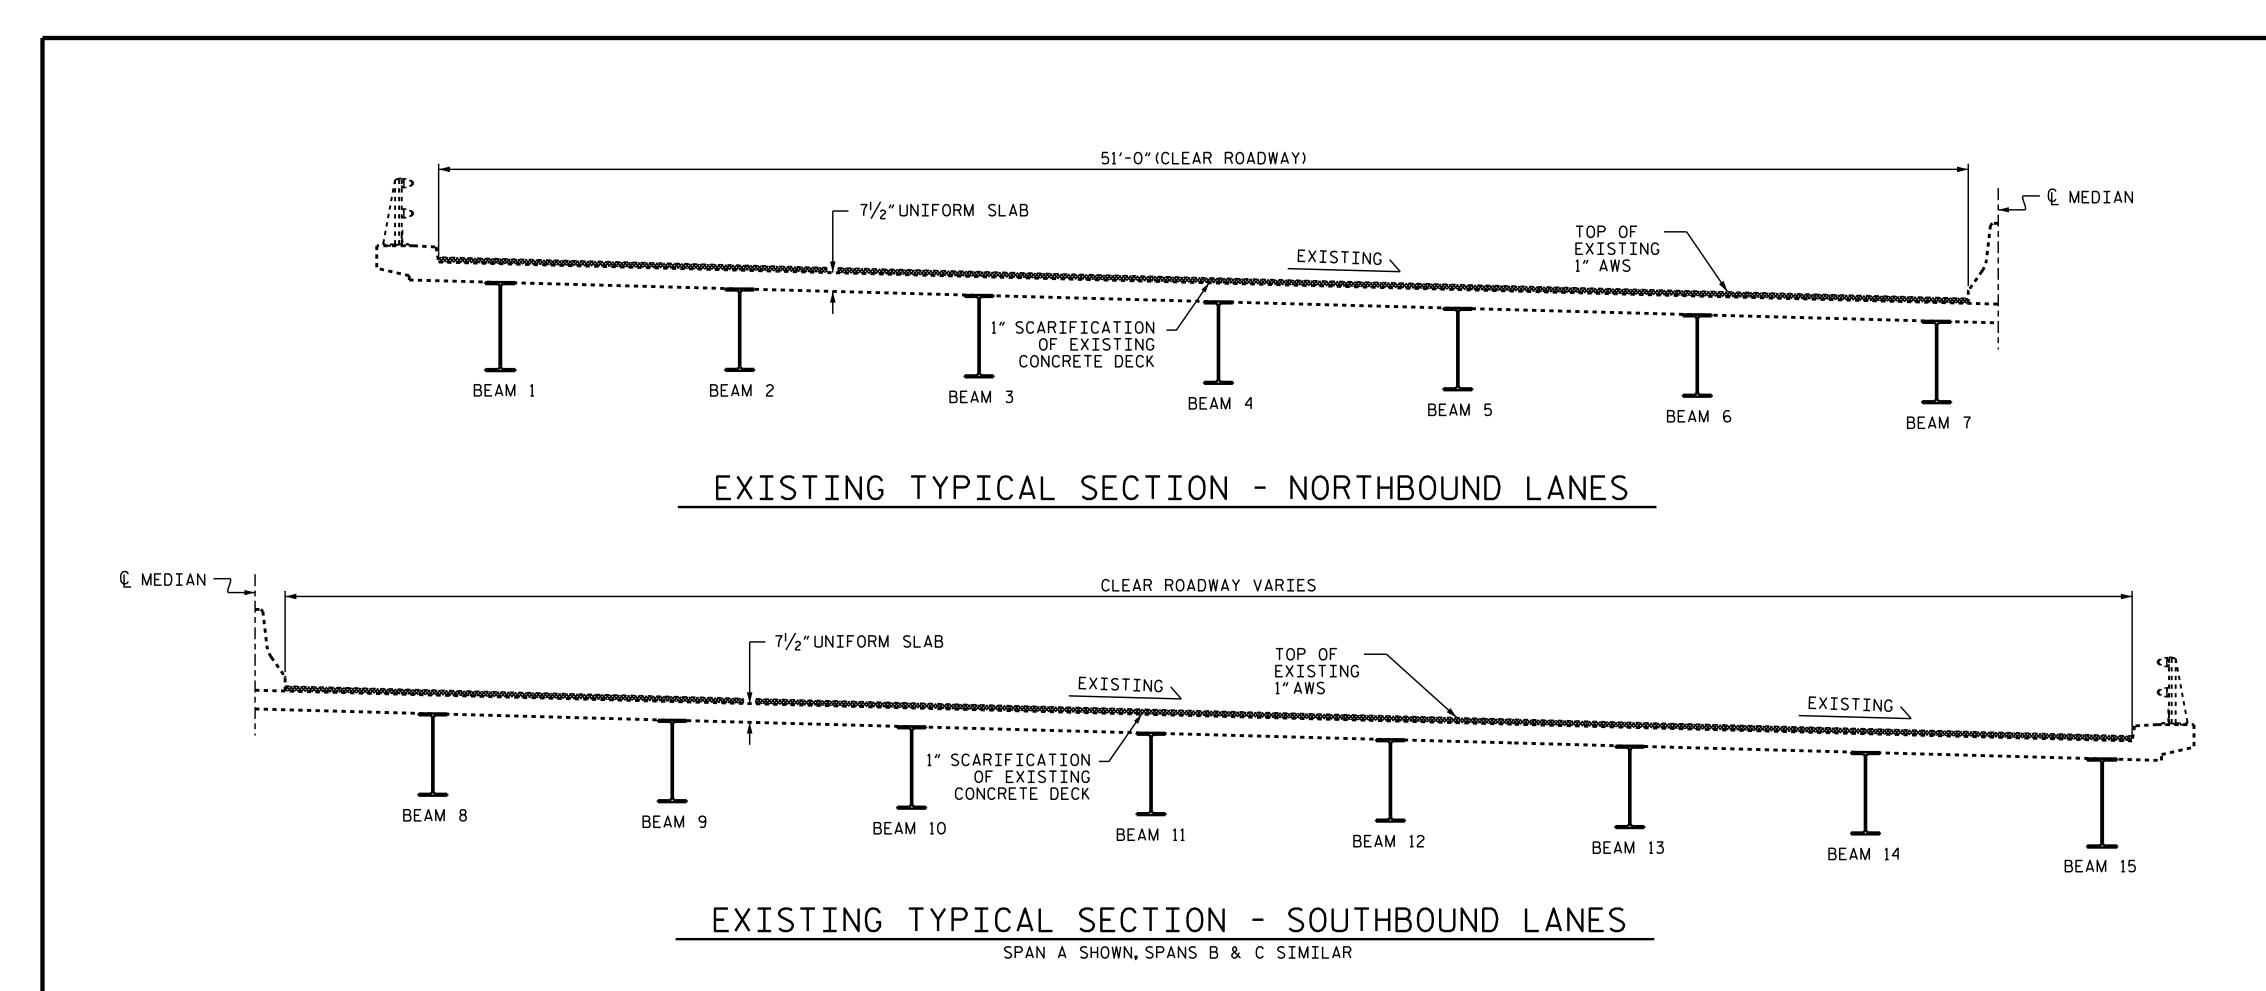

## EXISTING TYPICAL SECTION - NORTHBOUND LANES

## EXISTING TYPICAL SECTION - SOUTHBOUND LANES

DRAWN BY : \_\_\_\_\_REZA KOUCHEKI/ RL.PUTEK \_\_\_ DATE : \_07/2021\_ H.A. LOCKLEAR \_ DATE : <u>07/2021</u> CHECKED BY : \_\_\_

SPAN A SHOWN, SPANS B & C SIMILAR