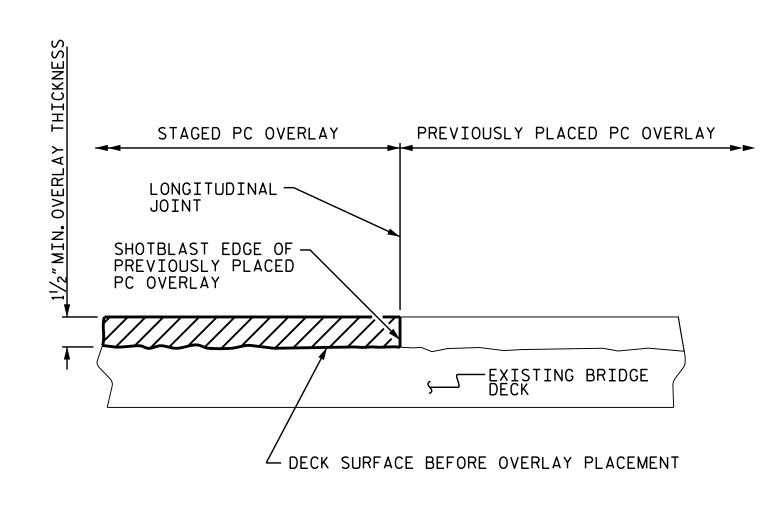

STAGED PC OVERLAY JOINT

DETAIL FOR POLYMER CONCRETE OVERLAY \* FINISHED SURFACE ELEVATION SHALL MATCH EXISTING ASPHALT WEARING SURFACE ELEVATION. ACTUAL THICKNESS OF PC OVERLAY SHALL BE 11/2".

> PROJECT NO. I-5746C MECKLENBURG COUNTY BRIDGE NO.: 590327