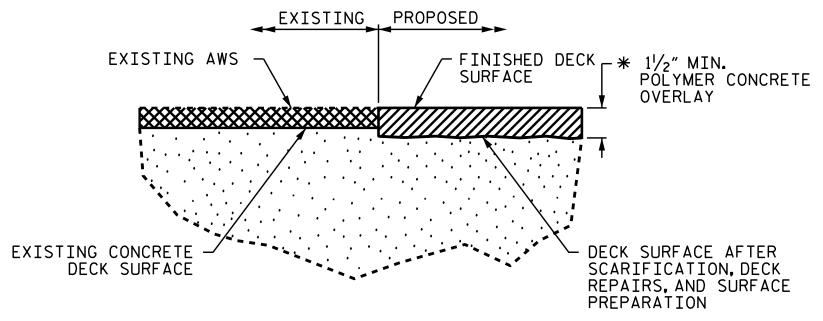

STAGED PC OVERLAY JOINT

DETAIL FOR POLYMER CONCRETE OVERLAY \* FINISHED SURFACE ELEVATION SHALL MATCH EXISTING ASPHALT WEARING SURFACE ELEVATION. ACTUAL THICKNESS OF PC OVERLAY SHALL BE 11/2".

> PROJECT NO. I-5746C MECKLENBURG COUNTY BRIDGE NO.: 590327