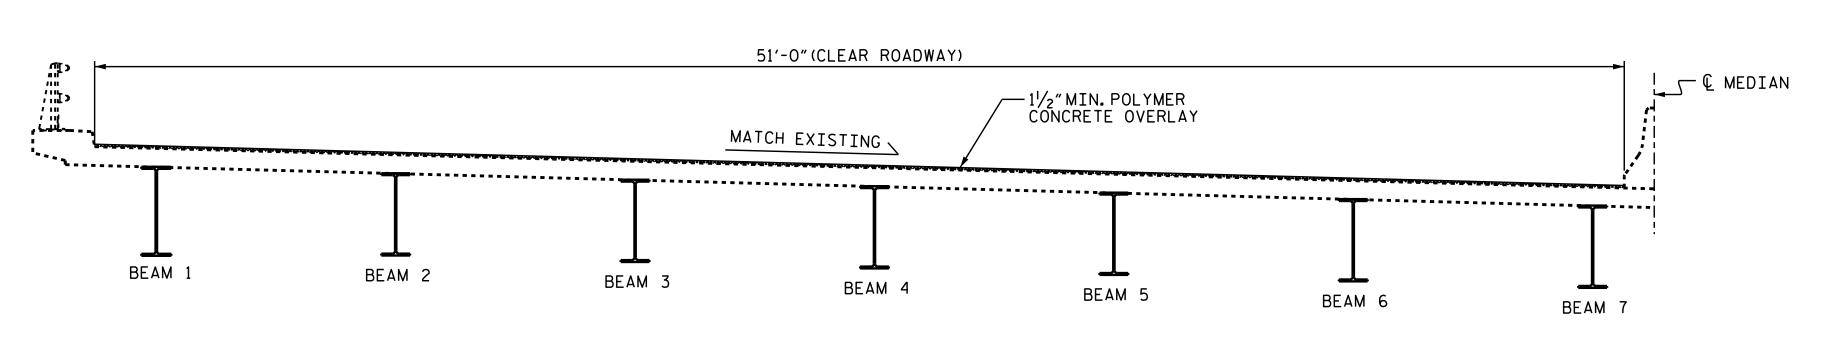

STATE OF NORTH CAROLINA DEPARTMENT OF TRANSPORTATION

TYPICAL SECTION AND PC OVERLAY DETAILS

SHEET NO **REVISIONS** NO. BY: DATE: S7-3 DATE: DOCUMENT NOT CONSIDERED FINAL UNLESS ALL TOTAL SHEETS SIGNATURES COMPLETED 274