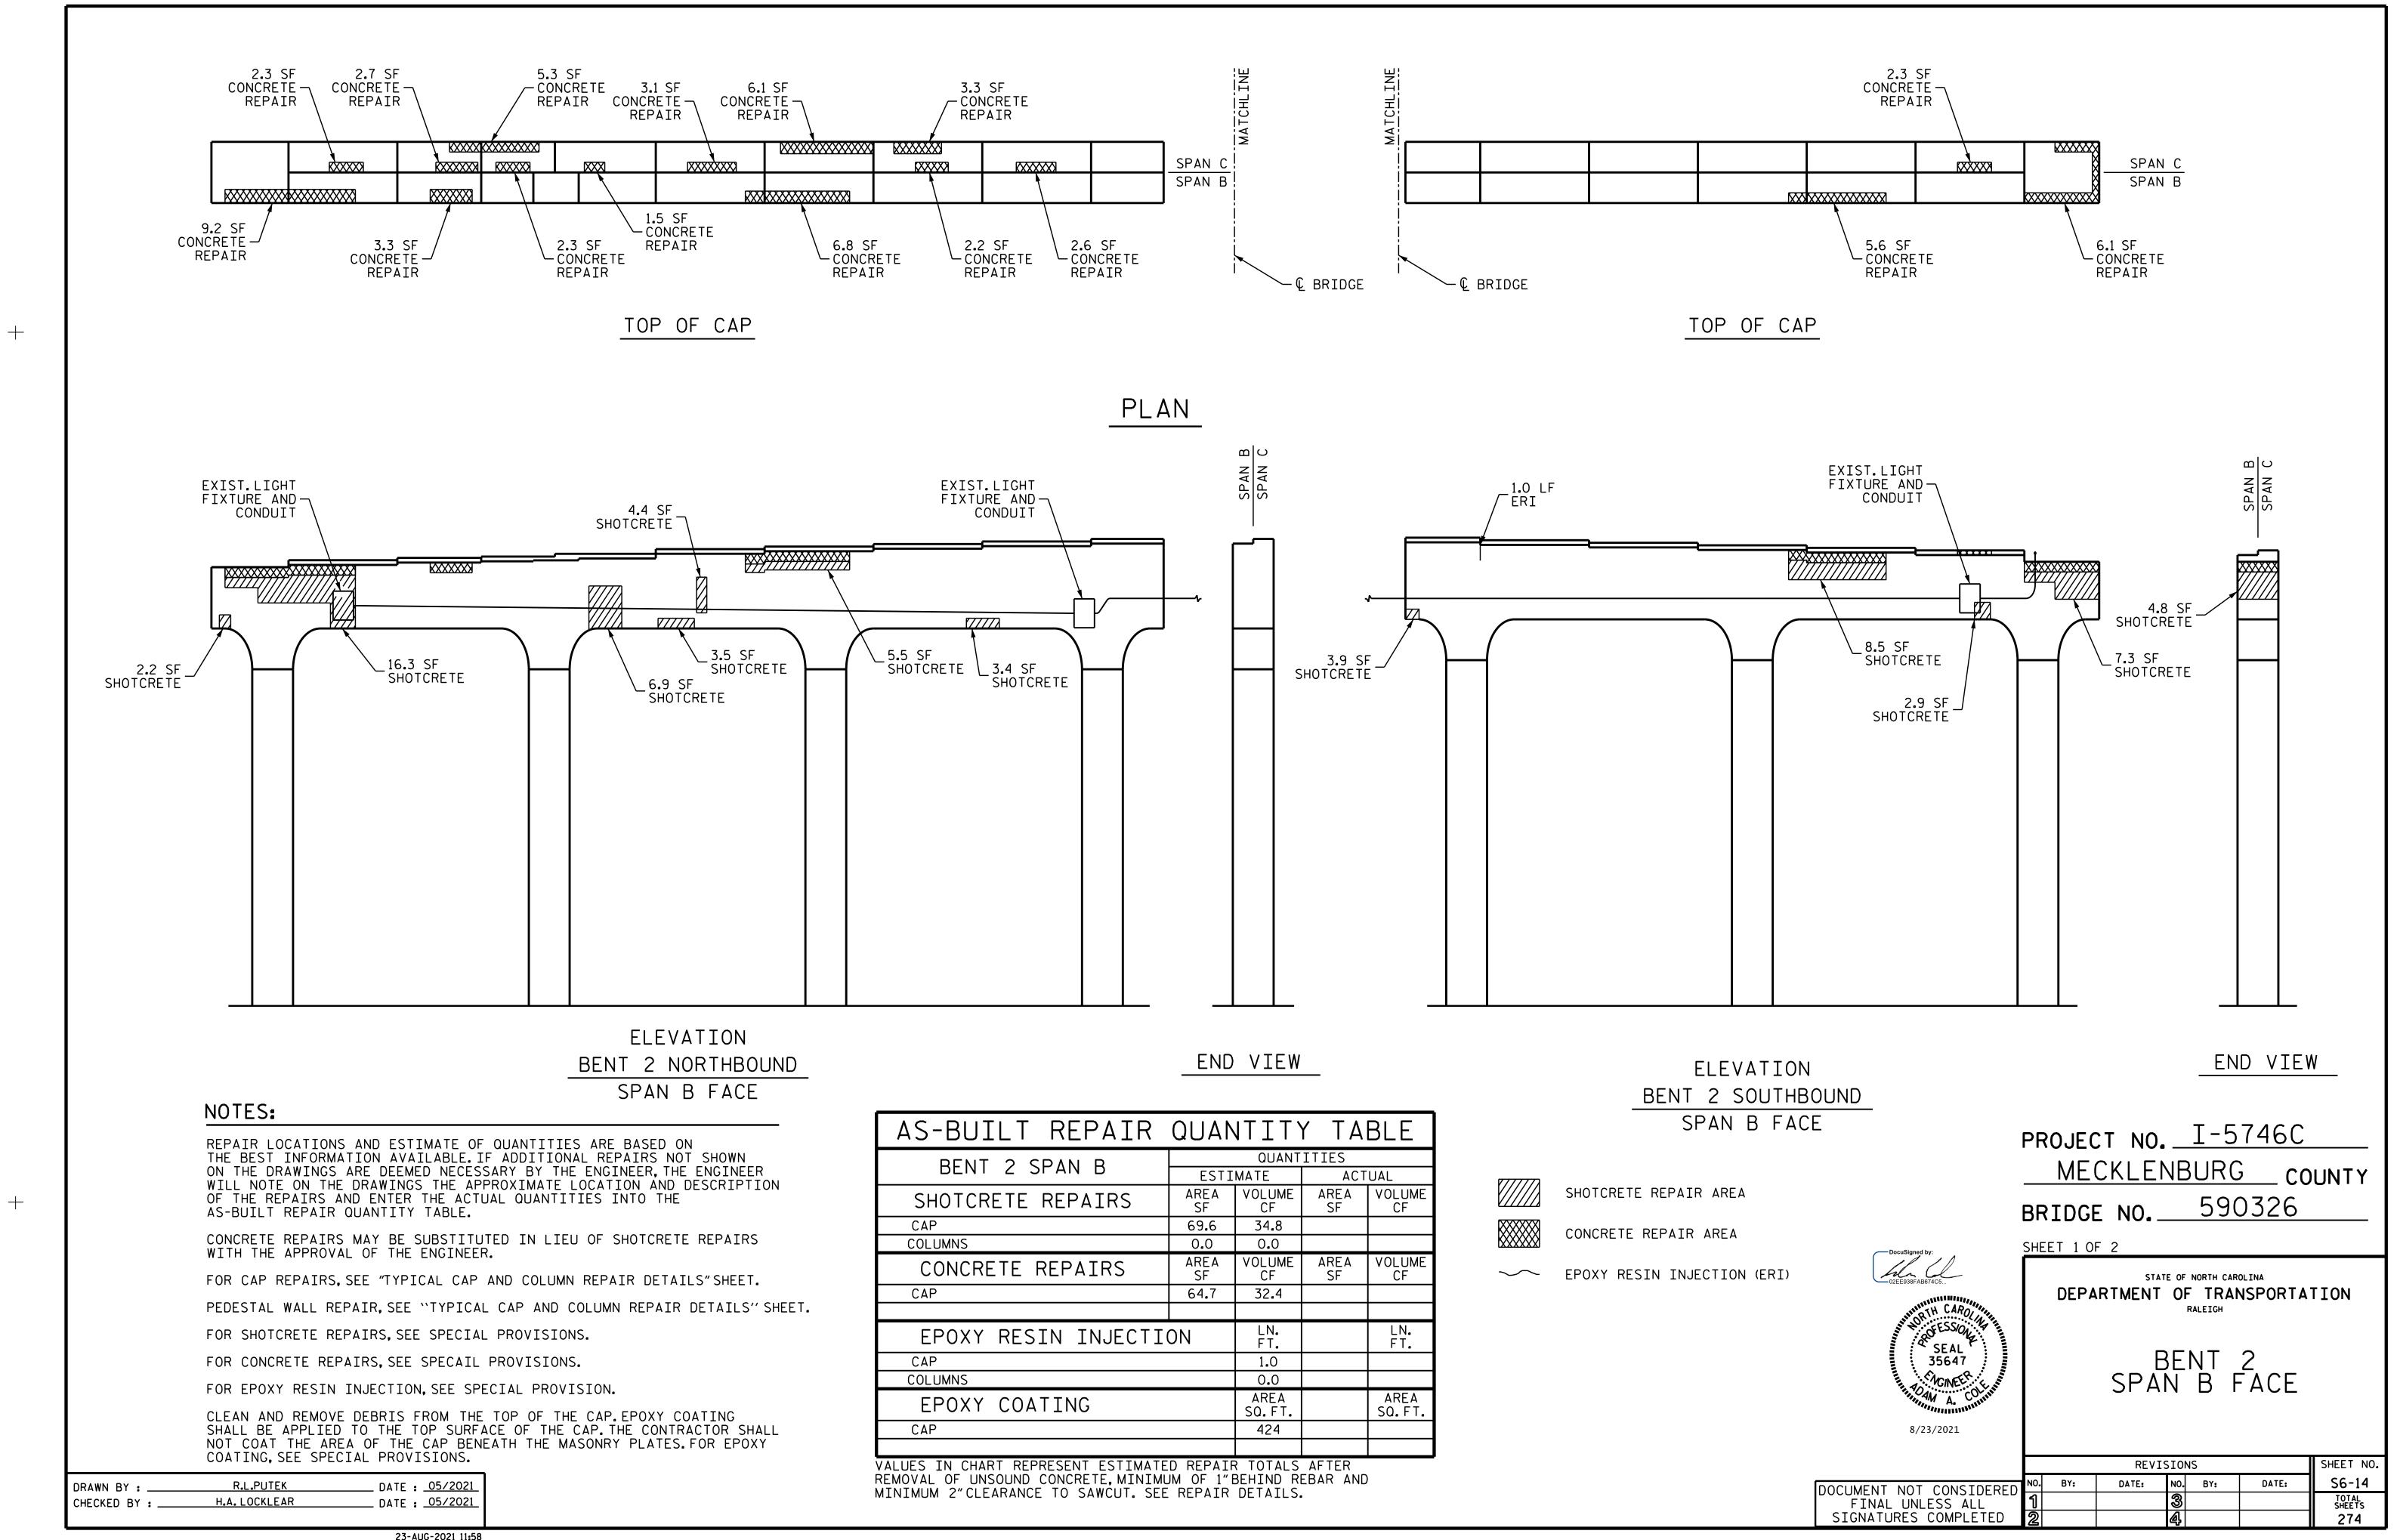

+

| AS-BUILT REPAIR QUANTITY TABLE |            |                |            |                |
|--------------------------------|------------|----------------|------------|----------------|
| BENT 2 SPAN B                  | QUANTITIES |                |            |                |
|                                | ESTIMATE   |                | ACTUAL     |                |
| SHOTCRETE REPAIRS              | AREA<br>SF | VOLUME<br>CF   | AREA<br>SF | VOLUME<br>CF   |
| CAP                            | 69.6       | 34.8           |            |                |
| COLUMNS                        | 0.0        | 0.0            |            |                |
| CONCRETE REPAIRS               | AREA<br>SF | VOLUME<br>CF   | AREA<br>SF | VOLUME<br>CF   |
| CAP                            | 64.7       | 32.4           |            |                |
|                                |            |                |            |                |
| EPOXY RESIN INJECTION          |            | LN.<br>FT.     |            | LN.<br>FT.     |
| CAP                            |            | 1.0            |            |                |
| COLUMNS                        |            | 0.0            |            |                |
| EPOXY COATING                  |            | AREA<br>SQ.FT. |            | AREA<br>SQ.FT. |
| CAP                            |            | 424            |            |                |
|                                |            |                |            |                |