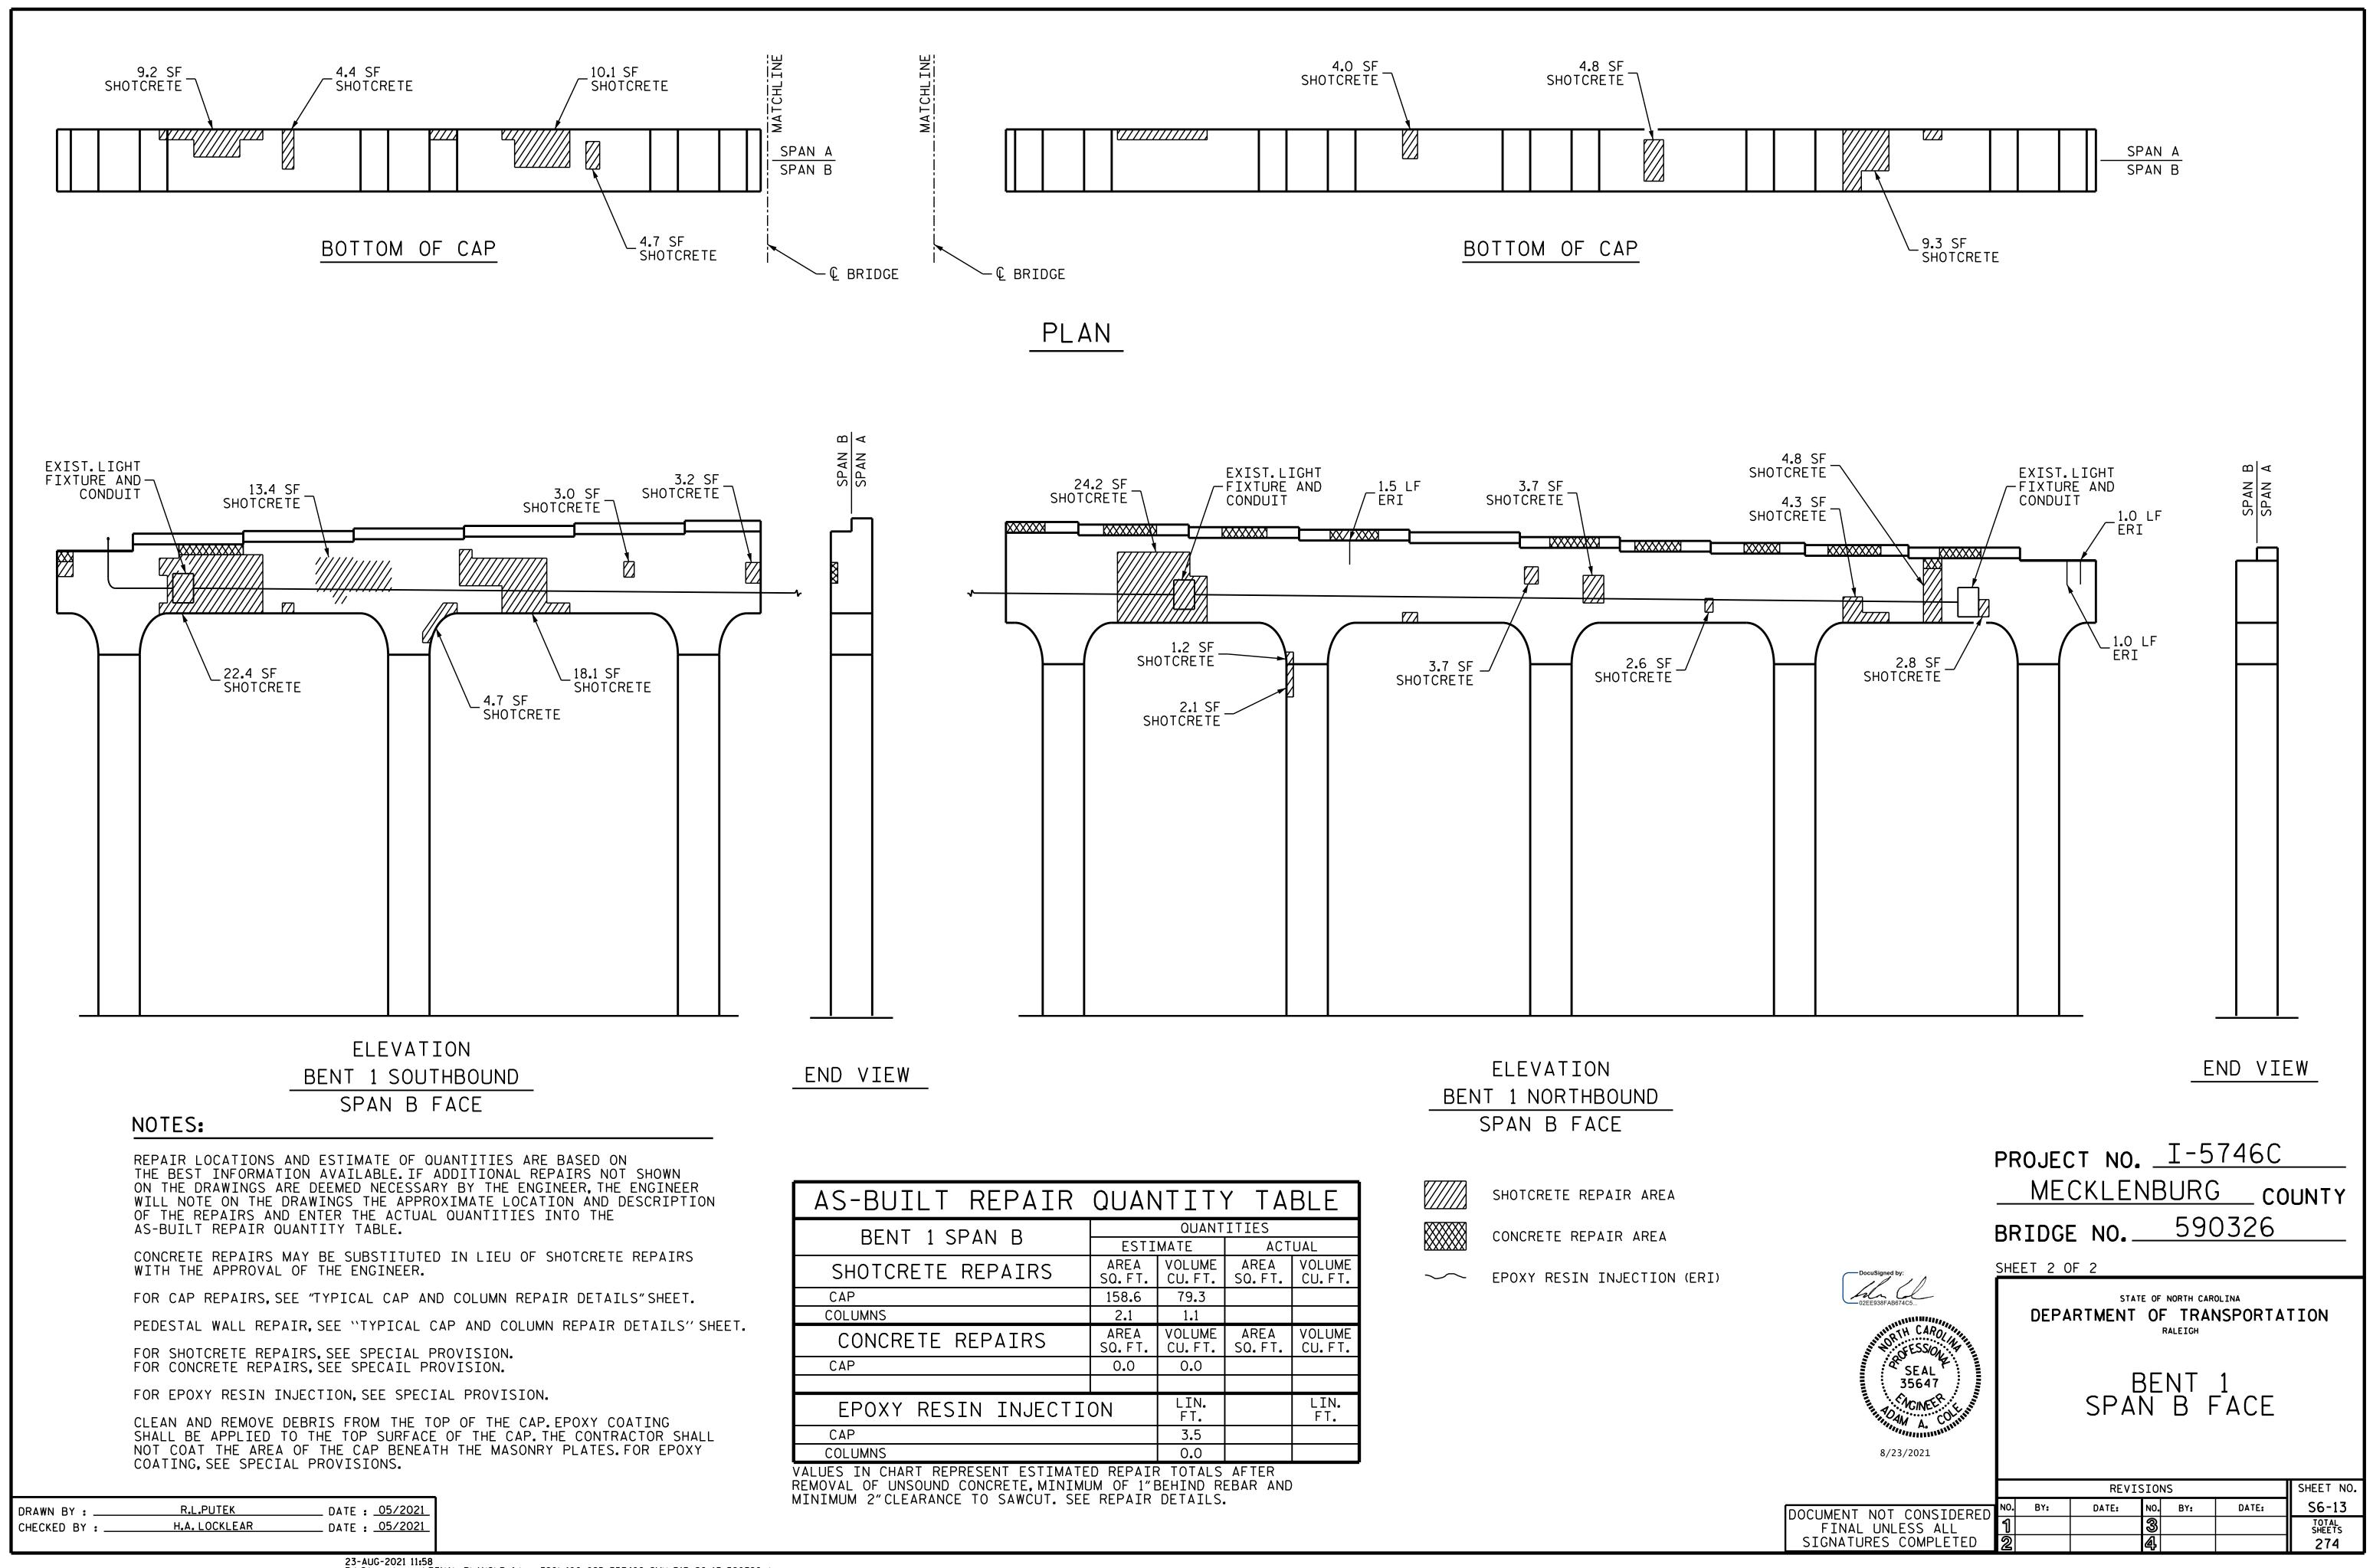

+

+

| AS-BUILT REPAIR QUANTITY TABLE                        |                |                  |                |                  |
|-------------------------------------------------------|----------------|------------------|----------------|------------------|
| BENT 1 SPAN B                                         | QUANTITIES     |                  |                |                  |
|                                                       | ESTIMATE       |                  | ACTUAL         |                  |
| SHOTCRETE REPAIRS                                     | AREA<br>SQ.FT. | VOLUME<br>CU.FT. | AREA<br>SQ.FT. | VOLUME<br>CU.FT. |
| САР                                                   | 158.6          | 79.3             |                |                  |
| COLUMNS                                               | 2.1            | 1.1              |                |                  |
| CONCRETE REPAIRS                                      | AREA<br>SQ.FT. | VOLUME<br>CU.FT. | AREA<br>SQ.FT. | VOLUME<br>CU.FT. |
| CAP                                                   | 0.0            | 0.0              |                |                  |
|                                                       |                |                  |                |                  |
| EPOXY RESIN INJECTION                                 |                | LIN.<br>FT.      |                | LIN.<br>FT.      |
| CAP                                                   |                | 3.5              |                |                  |
| COLUMNS                                               |                | 0.0              |                |                  |
| LUES IN CHART REPRESENT ESTIMATED REPAIR TOTALS AFTER |                |                  |                |                  |