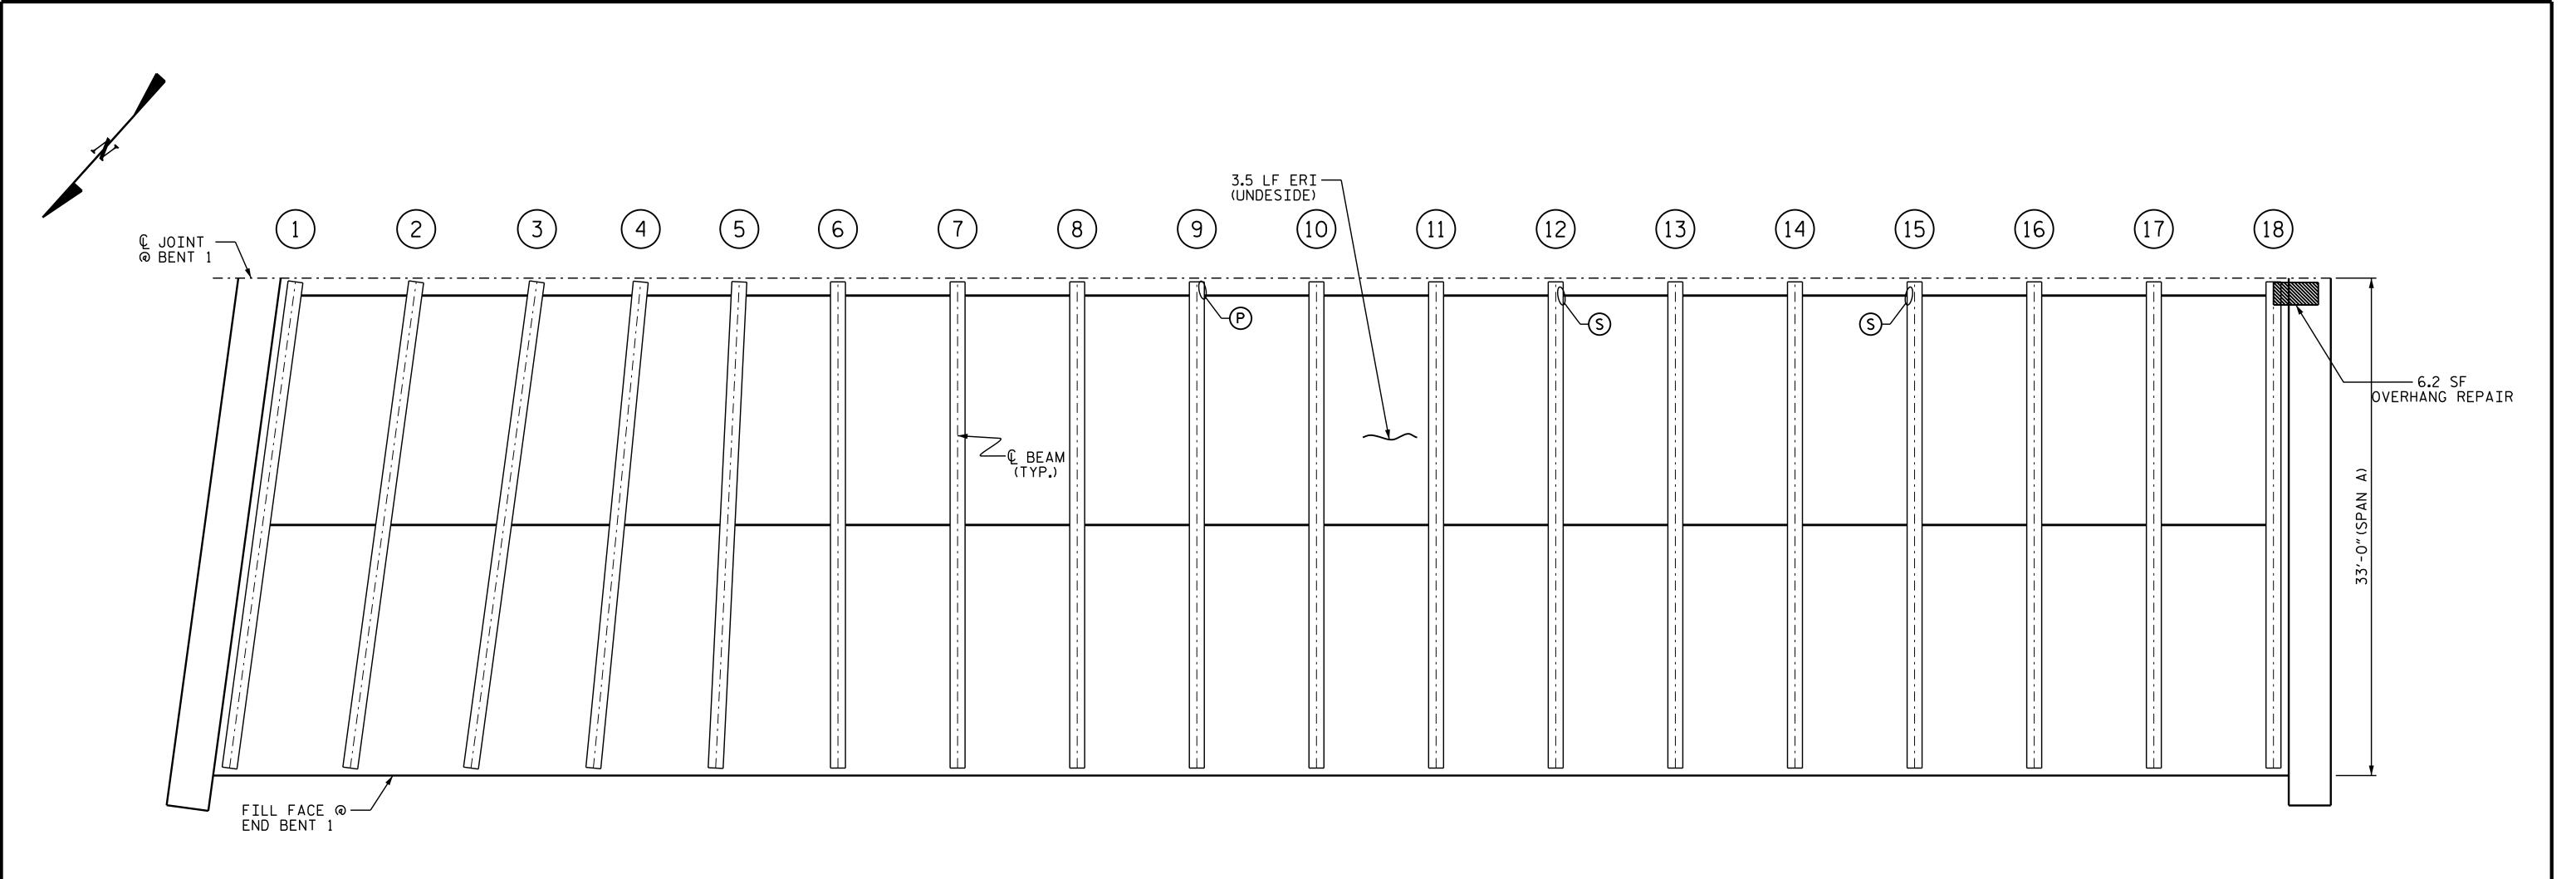

## <u>PLAN</u>

## NOTES

FOR BEAM REPAIR DETAILS, SEE "BEAM SECTION REPAIR DETAILS" SHEET.

FOR BEAM PLATING DETAILS, SEE "BEAM PLATING REPAIR DETAILS" SHEET.

FOR BRIDGE JACKING DETAILS, SEE "JACKING DETAILS" SHEET.

THE LOCATIONS AND DIMENSIONS OF THE AREAS FOR REPAIR ARE BASED ON THE BEST INFORMATION AVAILABLE. THE CONTRACTOR, IN CONJUNCTION WITH THE ENGINEER, SHALL VERIFY THE LOCATION AND EXTENT OF REPAIR AREAS PRIOR TO STEEL FABRICATION. IF ADDITIONAL REPAIRS NOT SHOWN ON THE DRAWINGS ARE DEEMED NECESSARY BY THE ENGINEER, THE ENGINEER WILL NOTE ON THE DRAWINGS THE APPROXIMATE LOCATIONS AND DESCRIPTION OF THE REPAIRS AND ENTER THE ACTUAL QUANTITIES INTO THE AS-BUILT REPAIR QUANTITY TABLE.

FOR UNDERSIDE OF DECK AND DIAPHRAGM REPAIRS, SEE "OVERHANG, DIAPHRAGM AND BRIDGE RAIL REPAIR" SHEET.

UNDERSIDE REPAIR

EPOXY RESIN INJECTION (ERI)

- 1 BEAM NUMBER
- B) BEAM END REPAIR
- P PLATING REPAIR
- S STIFFENER REPAIR
- D BIBEHRAGAPHREAROMIRREPAIR

| DRAWN BY :     | R.L.PUTEK/E. BAYISSA | DATE : <u>07/2021</u> |
|----------------|----------------------|-----------------------|
| CHECKED BY : _ | H.A. LOCKLEAR        | DATE : <u>07/2021</u> |

| AS-BUILT REPAIF                 | R QUA          | NTIT             | Y TA           | BLE              |  |
|---------------------------------|----------------|------------------|----------------|------------------|--|
| UNDERSIDE OF DECK REPAIRS       |                |                  |                |                  |  |
|                                 | ESTIMATE       |                  | ACTUAL         |                  |  |
| SHOTCRETE REPAIRS               | AREA<br>SQ.FT. | VOLUME<br>CU.FT. | AREA<br>SQ.FT. | VOLUME<br>CU.FT. |  |
| UNDERSIDE OF DECK               | 0.0            | 0.0              |                |                  |  |
| UNDERSIDE OF OVERHANG           | 6.2            | 2.1              |                |                  |  |
| INTERIOR DIAPHRAGMS             | 0.0            | 0.0              |                |                  |  |
|                                 |                |                  |                |                  |  |
|                                 | ESTIMATE       |                  | ACTUAL         |                  |  |
| UNDERSIDE EPOXY RESIN INJECTION | 3.5 LIN.FT.    |                  |                | _                |  |
|                                 | _              |                  |                |                  |  |

UNDERSIDE OF DECK REPAIR QUANTITIES REPRESENT ESTIMATED VALUES OF DECK REPAIR TOTALS AFTER REMOVAL OF UNSOUND CONCRETE, MINIMUM OF 1"BEHIND REBAR AND MINIMUM OF 2"CLEAR TO SAWCUT. SEE REPAIR DETAILS.

| ANTICIPATED BEAM REPAIR LOCATIONS |      |          |         |         |         |         |  |
|-----------------------------------|------|----------|---------|---------|---------|---------|--|
| SPAN                              | BEAM | LOCATION | DIM "A" | DIM "B" | DIM "C" | DIM "D" |  |
| Α                                 | 9    | BENT 1   | 9″      | 4"      |         |         |  |
| Α                                 | 12   | BENT 1   | 4"      | -       |         |         |  |
| Α                                 | 15   | BENT 1   | 7"      | -       |         |         |  |

| BEAM REPAIR QUANTITY TABLE |        |          |        |           |          |          |          |
|----------------------------|--------|----------|--------|-----------|----------|----------|----------|
| BEAM EN                    | REPAIR | PLATING  | REPAIR | STIFFENER | R REPAIR | DIAPHRAG | M REPAIR |
| LB                         | S.     | LB       | S.     | LE        | 3S.      | L        | BS.      |
| ESTIMATE                   | ACTUAL | ESTIMATE | ACTUAL | ESTIMATE  | ACTUAL   | ESTIMATE | ACTUAL   |
| 0                          |        | 12       |        | 11        |          | 0        |          |