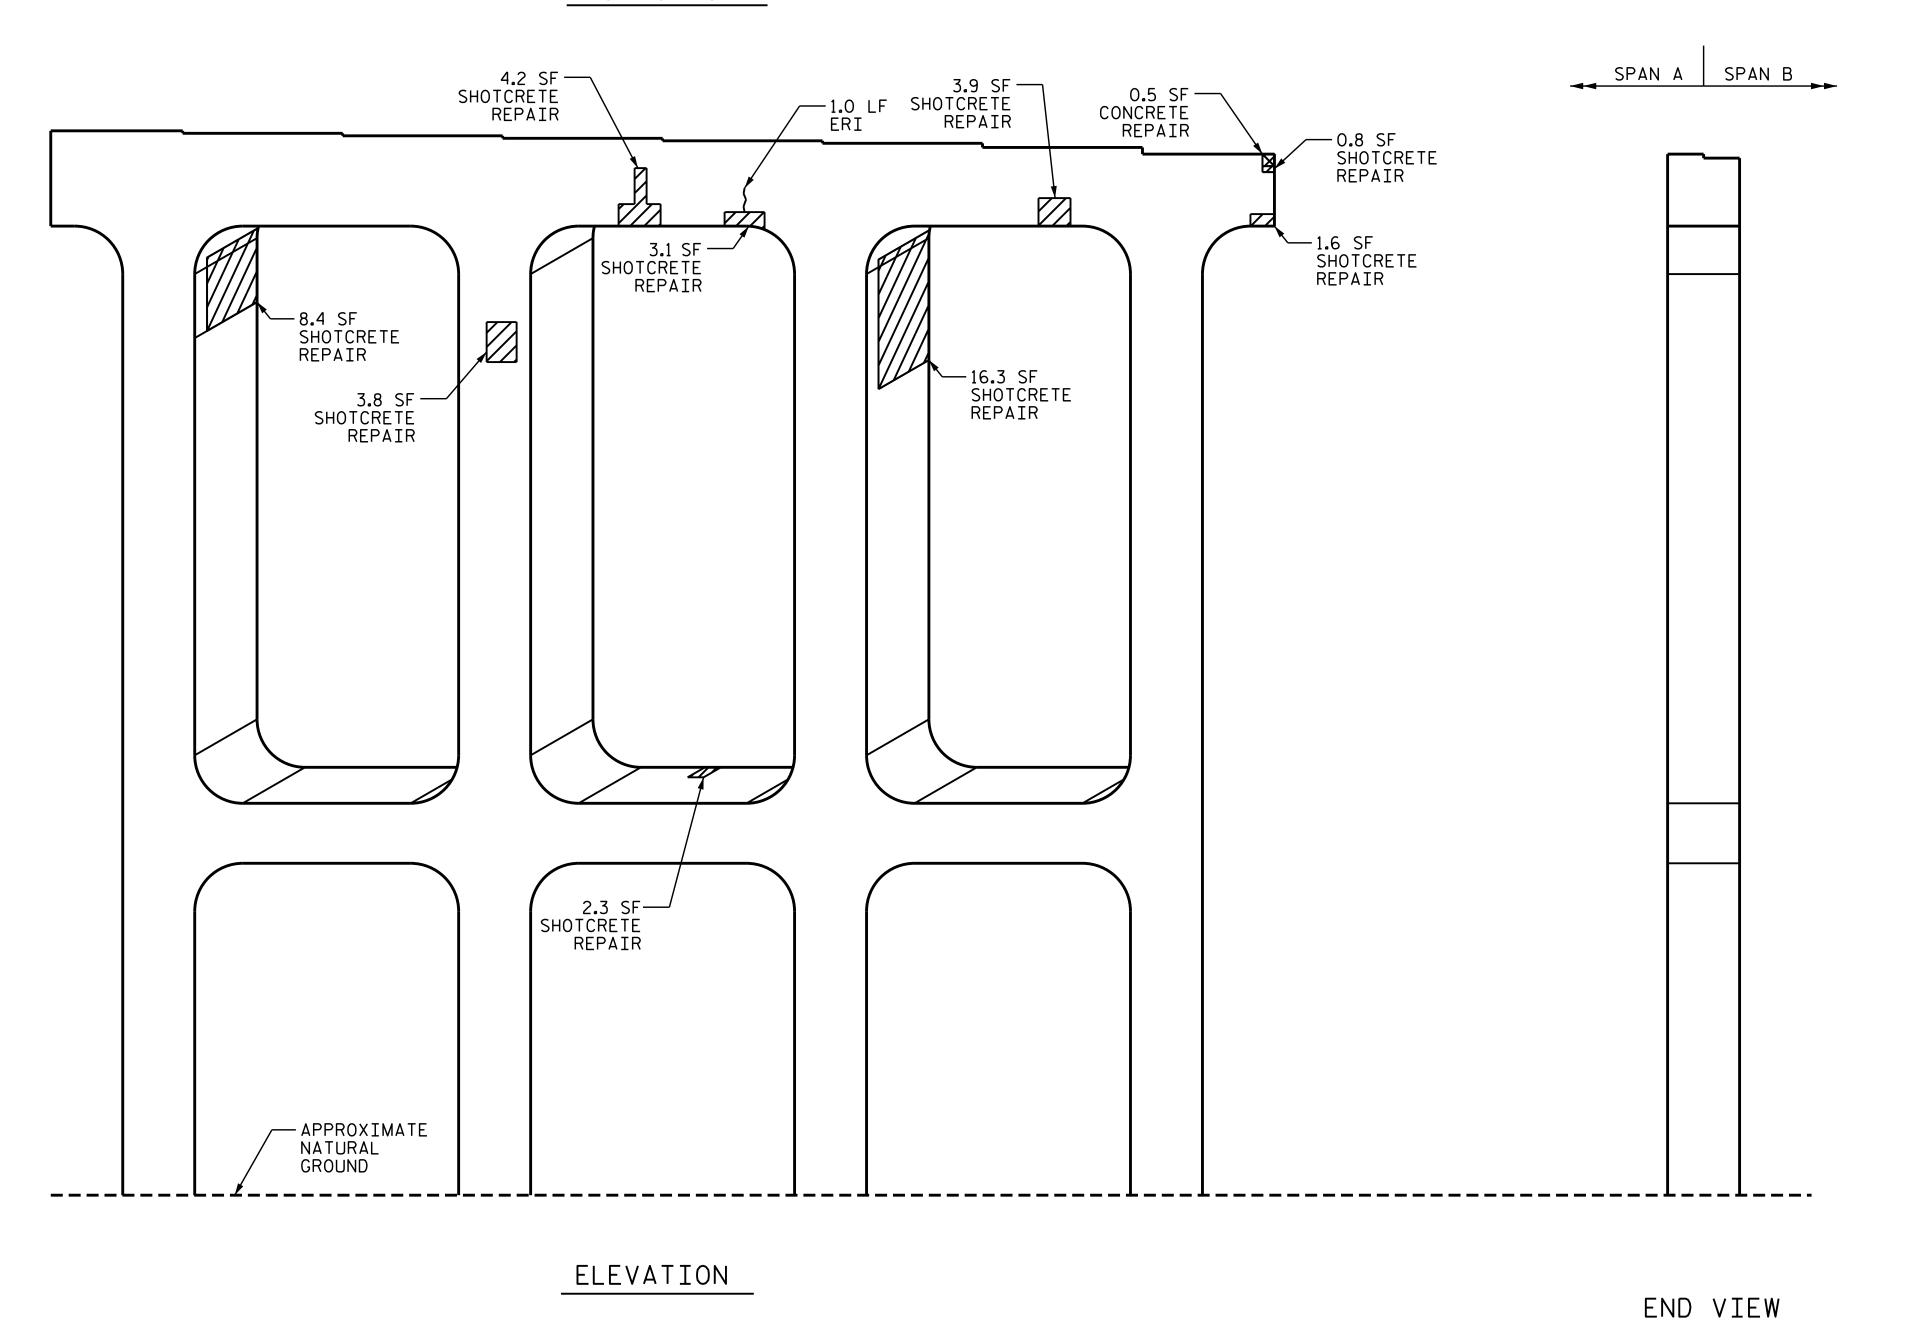

TOP OF CAP

AS-BUILT REPAIR QUANTITY TABLE QUANTITIES BENT 1 SOUTHBOUND ESTIMATE ACTUAL AREA VOLUME VOLUME SHOTCRETE REPAIRS CU. FT. SQ.FT. SQ.FT. CU.FT. CAP 13.6 6.8 COLUMN & STRUTS 30.8 15.4 VOLUME VOLUME CONCRETE REPAIRS SQ.FT. CU.FT. SQ.FT. CU.FT. CAP 13.1 6.6 COLUMN & STRUTS 0.0 0.0 LIN. LIN. EPOXY RESIN INJECTION FT. 1.0 CAP COLUMN & STRUTS 0.0 SQ. FT. SQ. EPOXY COATING FT. TOP OF BENT CAP & STRUTS 276

VALUES IN CHART REPRESENT ESTIMATED REPAIR TOTALS AFTER REMOVAL OF UNSOUND CONCRETE. MINIMUM OF 1"BEHIND REBAR AND MINIMUM 2"CLEARANCE TO SAWCUT. SEE "TYPICAL CAP AND COLUMN REPAIR DETAILS" SHEET.

## NOTES

REPAIR LOCATIONS AND ESTIMATE OF QUATITIES ARE GIVEN BASED ON THE BEST INFORMATION AVAILABLE. IF ADDITIONAL REPAIRS NOT SHOWN ON THE DRAWINGS ARE DEEMED NECESSARY BY THE ENGINEER, THE ENGINEER WILL NOTE ON THE DRAWINGS THE APPROXIMATE LOCATION AND DESCRIPTION OF THE REPAIRS AND ENTER THE ACTUAL QUANTITIES INTO THE AS-BUILT REPAIR QUANTITY TABLE.

CONCRETE REPAIRS MAY BE SUBSTITUTED IN LIEU OF SHOTCRETE REPAIRS WITH THE APPROVAL OF THE ENGINEER.

FOR SHOTCRETE REPAIR, SEE SPECIAL PROVISIONS.

FOR CONCRETE REPAIR, SEE SPECIAL PROVISIONS.

FOR EPOXY RESIN INJECTION, SEE SPECIAL PROVISION.

CLEAN AND REMOVE DEBRIS FROM THE TOP OF THE CAP AND STRUTS. EPOXY COATING SHALL BE APPLIED TO THE TOP SURFACE OF THE CAP AND STRUTS. THE CONTRACTOR SHALL NOT COAT THE AREA OF THE CAP BENEATH THE MASONRY PLATES. FOR EPOXY COATING, SEE SPECIAL PROVISIONS.

AFTER SATISFACTORY COMPLETION OF SHOTCRETE, CONCRETE AND ERI REPAIRS, REPAIR EXISTING MURAL PAINT ON BENTS AND GIRDERS, AS APPROPRIATE.

CONCRETE REPAIR AREA

SHOTCRETE REPAIR AREA

---- EPOXY RESIN INJECTION (ERI)