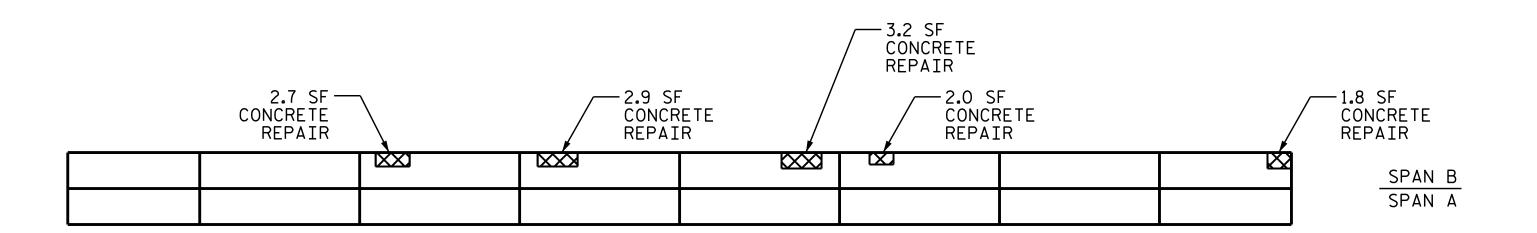

VALUES IN CHART REPRESENT ESTIMATED REPAIR TOTALS AFTER REMOVAL OF UNSOUND CONCRETE. MINIMUM OF 1"BEHIND REBAR AND MINIMUM 2"CLEARANCE TO SAWCUT. SEE "TYPICAL CAP AND COLUMN REPAIR DETAILS" SHEET.

## NOTES

REPAIR LOCATIONS AND ESTIMATE OF QUATITIES ARE GIVEN BASED ON THE BEST INFORMATION AVAILABLE. IF ADDITIONAL REPAIRS NOT SHOWN ON THE DRAWINGS ARE DEEMED NECESSARY BY THE ENGINEER, THE ENGINEER WILL NOTE ON THE DRAWINGS THE APPROXIMATE LOCATION AND DESCRIPTION OF THE REPAIRS AND ENTER THE ACTUAL QUANTITIES INTO THE AS-BUILT REPAIR QUANTITY TABLE.

CONCRETE REPAIRS MAY BE SUBSTITUTED IN LIEU OF SHOTCRETE REPAIRS WITH THE APPROVAL OF THE ENGINEER.

FOR SHOTCRETE REPAIR, SEE SPECIAL PROVISIONS.

FOR CONCRETE REPAIR, SEE SPECIAL PROVISIONS.

FOR EPOXY RESIN INJECTION, SEE SPECIAL PROVISION.

AFTER SATISFACTORY COMPLETION OF SHOTCRETE, CONCRETE AND ERI REPAIRS, REPAIR EXISTING MURAL PAINT ON BENTS AND GIRDERS, AS APPROPRIATE.

CONCRETE REPAIR AREA

SHOTCRETE REPAIR AREA

---- EPOXY RESIN INJECTION (ERI)