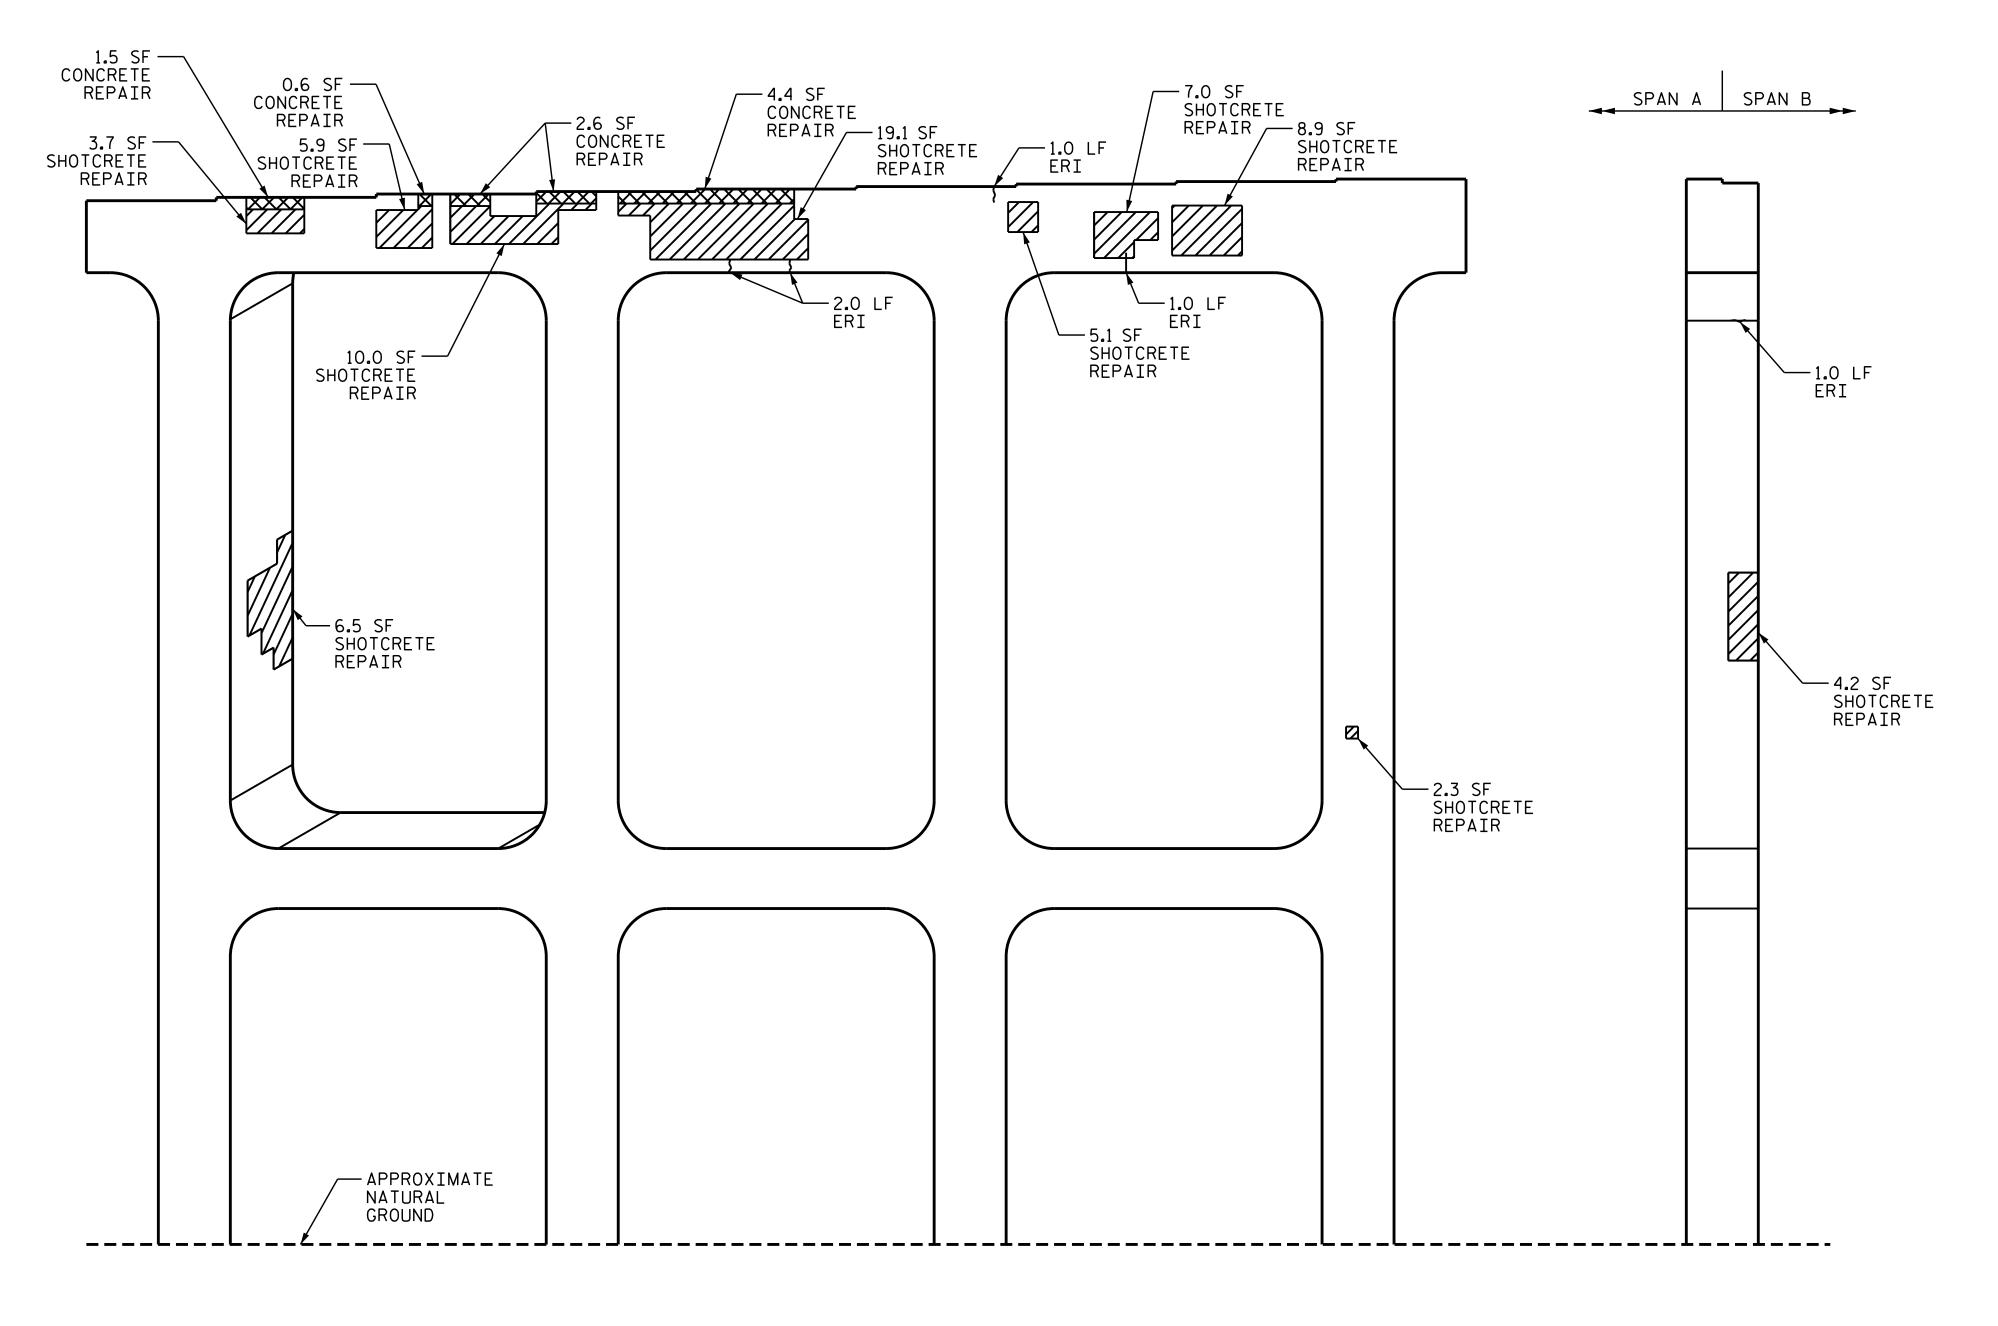

## TOP OF CAP

ELEVATION END VIEW

BENT 1 NORTHBOUND

R.L. PUTEK \_ DATE : <u>05/2021</u> DRAWN BY : . H.A. LOCKLEAR DATE : 05/2021 CHECKED BY :

CAP 59.7 29.9 COLUMN & STRUTS 13.0 6.5 VOLUME VOLUME CONCRETE REPAIRS CU.FT. SQ.FT. SQ.FT. CU.FT. CAP 9.1 4.6 COLUMN & STRUTS 0.0 0.0 LIN. LIN. EPOXY RESIN INJECTION FT. 4.0 CAP COLUMN & STRUTS 1.0 SQ. FT. SQ. EPOXY COATING FT. TOP OF BENT CAP & STRUTS 316 VALUES IN CHART REPRESENT ESTIMATED REPAIR TOTALS AFTER REMOVAL OF UNSOUND CONCRETE. MINIMUM OF 1"BEHIND REBAR

AS-BUILT REPAIR QUANTITY TABLE

SQ.FT.

ESTIMATE

BENT 1 NORTHBOUND

SHOTCRETE REPAIRS

QUANTITIES

VOLUME CU.FT.

ACTUAL

VOLUME

CU.FT.

AREA

SQ.FT.

AND MINIMUM 2"CLEARANCE TO SAWCUT. SEE "TYPICAL CAP AND COLUMN REPAIR DETAILS" SHEET.

## NOTES

REPAIR LOCATIONS AND ESTIMATE OF QUATITIES ARE GIVEN BASED ON THE BEST INFORMATION AVAILABLE. IF ADDITIONAL REPAIRS NOT SHOWN ON THE DRAWINGS ARE DEEMED NECESSARY BY THE ENGINEER, THE ENGINEER WILL NOTE ON THE DRAWINGS THE APPROXIMATE LOCATION AND DESCRIPTION OF THE REPAIRS AND ENTER THE ACTUAL QUANTITIES INTO THE AS-BUILT REPAIR QUANTITY TABLE.

CONCRETE REPAIRS MAY BE SUBSTITUTED IN LIEU OF SHOTCRETE REPAIRS WITH THE APPROVAL OF THE ENGINEER.

FOR SHOTCRETE REPAIR, SEE SPECIAL PROVISIONS.

FOR CONCRETE REPAIR, SEE SPECIAL PROVISIONS

FOR EPOXY RESIN INJECTION, SEE SPECIAL PROVISIONS.

CLEAN AND REMOVE DEBRIS FROM THE TOP OF THE CAP AND STRUTS. EPOXY COATING SHALL BE APPLIED TO THE TOP SURFACE OF THE CAP AND STRUTS. THE CONTRACTOR SHALL NOT COAT THE AREA OF THE CAP BENEATH THE MASONRY PLATES. FOR EPOXY COATING, SEE SPECIAL PROVISIONS.

AFTER SATISFACTORY COMPLETION OF SHOTCRETE, CONCRETE AND ERI REPAIRS, REPAIR EXISTING MURAL PAINT ON BENTS AND GIRDERS, AS APPROPRIATE.

CONCRETE REPAIR AREA

SHOTCRETE REPAIR AREA

---- EPOXY RESIN INJECTION (ERI)