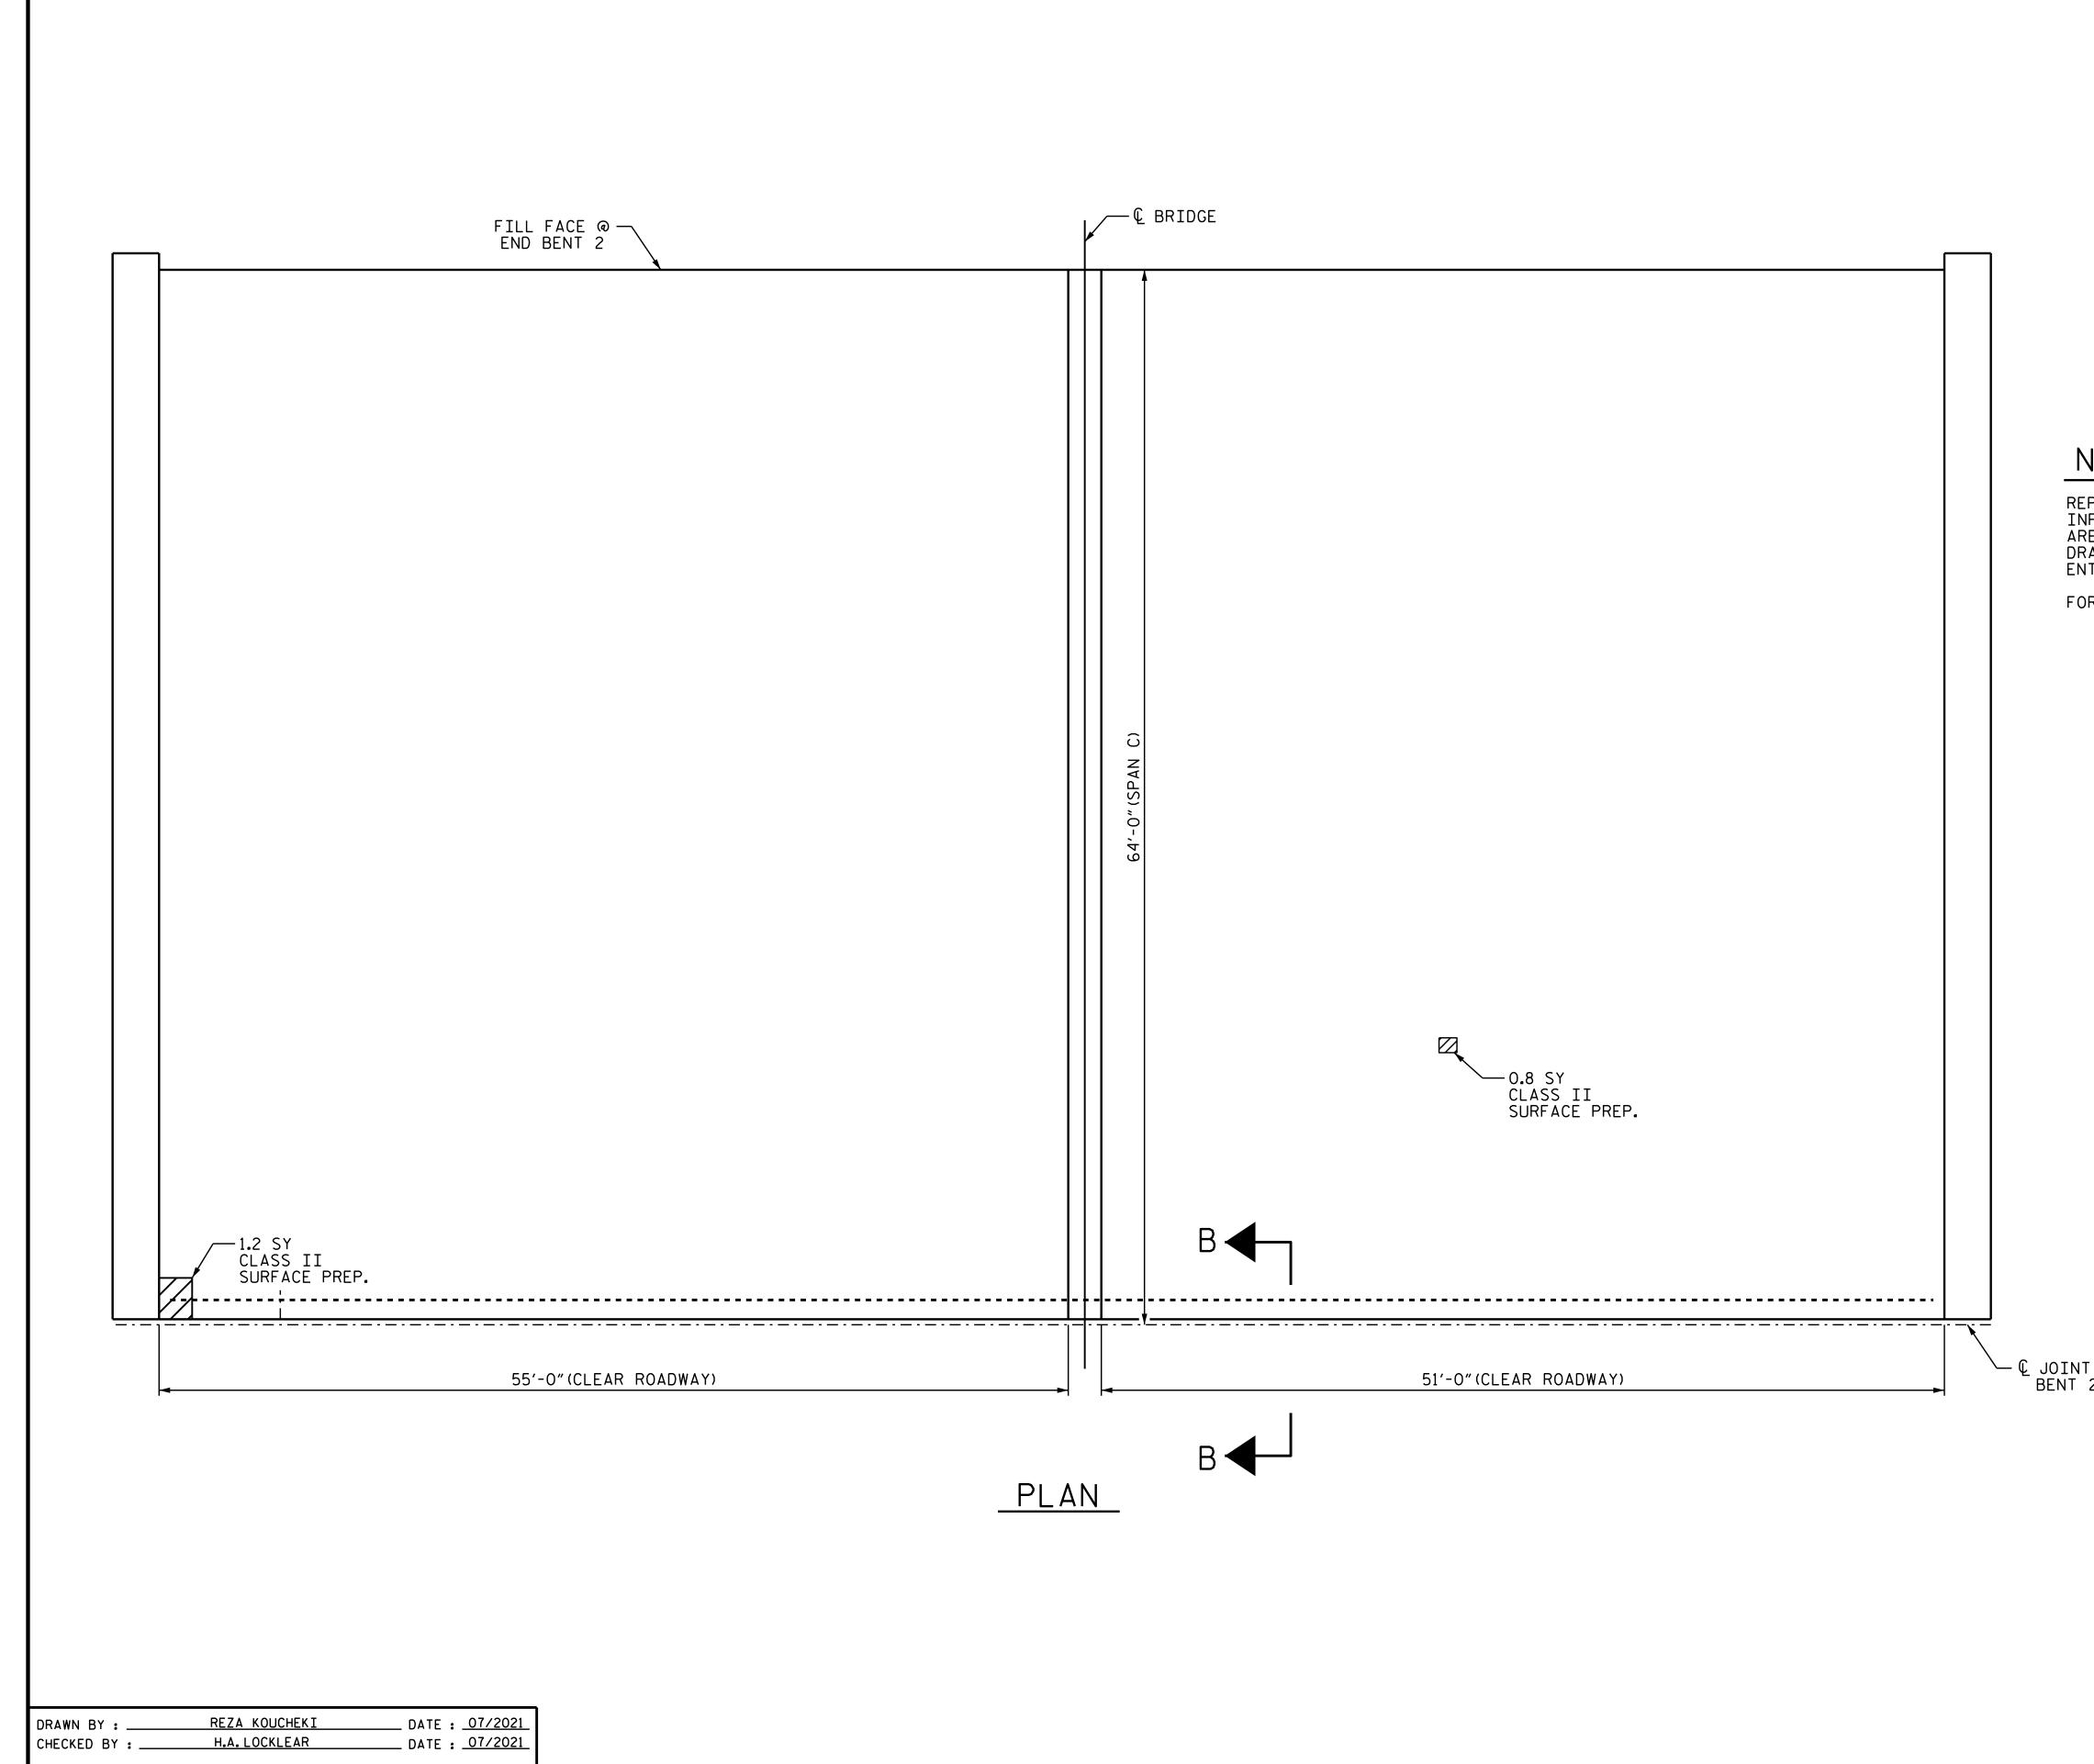

+

+

| AS-BUILT REPAIR QU                  | JANTITY      | TABLE  |
|-------------------------------------|--------------|--------|
| TOP OF DECK REPAIRS                 |              |        |
|                                     | ESTIMATE     | ACTUAL |
| SCARIFYING BRIDGE DECK              | 754 SQ.YDS.  |        |
| CLASS II SURFACE PREPARATION        | 2.0 SQ. YDS. |        |
| CONCRETE DECK REPAIR FOR PC OVERLAY | 2.0 SQ. YDS. |        |
| SHOTBLASTING BRIDGE DECK            | 754 SQ.YDS.  |        |
| PC MATERIALS                        | 36.7 CU.YDS. |        |
| PLACING AND FINISHING PC OVERLAY    | 754 SQ.YDS.  |        |
| GROOVING BRIDGE FLOORS              | 6360 SQ.FT.  |        |

TOP OF DECK REPAIR QUANTITIES REPRESENT ESTIMATED VALUES OF CLASS II SURFACE PREPARATION AND CONCRETE DECK REPAIR FOR PPC OVERLAY AFTER REMOVAL OF UNSOUND CONCRETE.(MIN.2″CLEAR TO SAWCUT).SEE OVERLAY SURFACE PREPARATION FOR POLYESTER POLYMER CONCRETE SPECIAL PROVISION.

## NOTES:

REPAIR LOCATIONS AND ESTIMATED QUANTITIES ARE BASED ON THE BEST INFORMATION AVAILABLE. IF ADDITIONAL REPAIRS NOT SHOWN ON THE DRAWINGS ARE DEEMED NECESSARY BY THE ENGINEER, THE ENGINEER WILL NOTE ON THE DRAWINGS THE APPROXIMATE LOCATIONS AND DESCRIPTION OF THE REPAIRS AND ENTER THE ACTUAL QUANTITIES INTO THE AS-BUILT REPAIR QUANTITY TABLE. FOR SECTION B-B, SEE "JOINT DETAILS" SHEET.

APPROX.CLASS II SURFACE PREPARATION

|                         | PROJ.NO. <u>I-5746C</u><br><u>MECKLENBURG</u> COUNTY<br>BRIDGE NO. <u>590322</u>                         |  |
|-------------------------|----------------------------------------------------------------------------------------------------------|--|
| DocuSigned by:          | SHEET 3 OF 3                                                                                             |  |
| DZEE938FAB674C5         | DEPARTMENT OF NORTH CAROLINA<br>DEPARTMENT OF TRANSPORTATION<br>RALEIGH<br>DECK SURFACE REPAIR<br>SPAN C |  |
|                         | SI AN C                                                                                                  |  |
| 8/23/2021               |                                                                                                          |  |
|                         | REVISIONS SHEET NO.                                                                                      |  |
| DOCUMENT NOT CONSIDERED | NO. BY: DATE: NO. BY: DATE: S5-6                                                                         |  |
| FINAL UNLESS ALL        | 1 SHEETS                                                                                                 |  |
| SIGNATURES COMPLETED    | 2 4 274                                                                                                  |  |