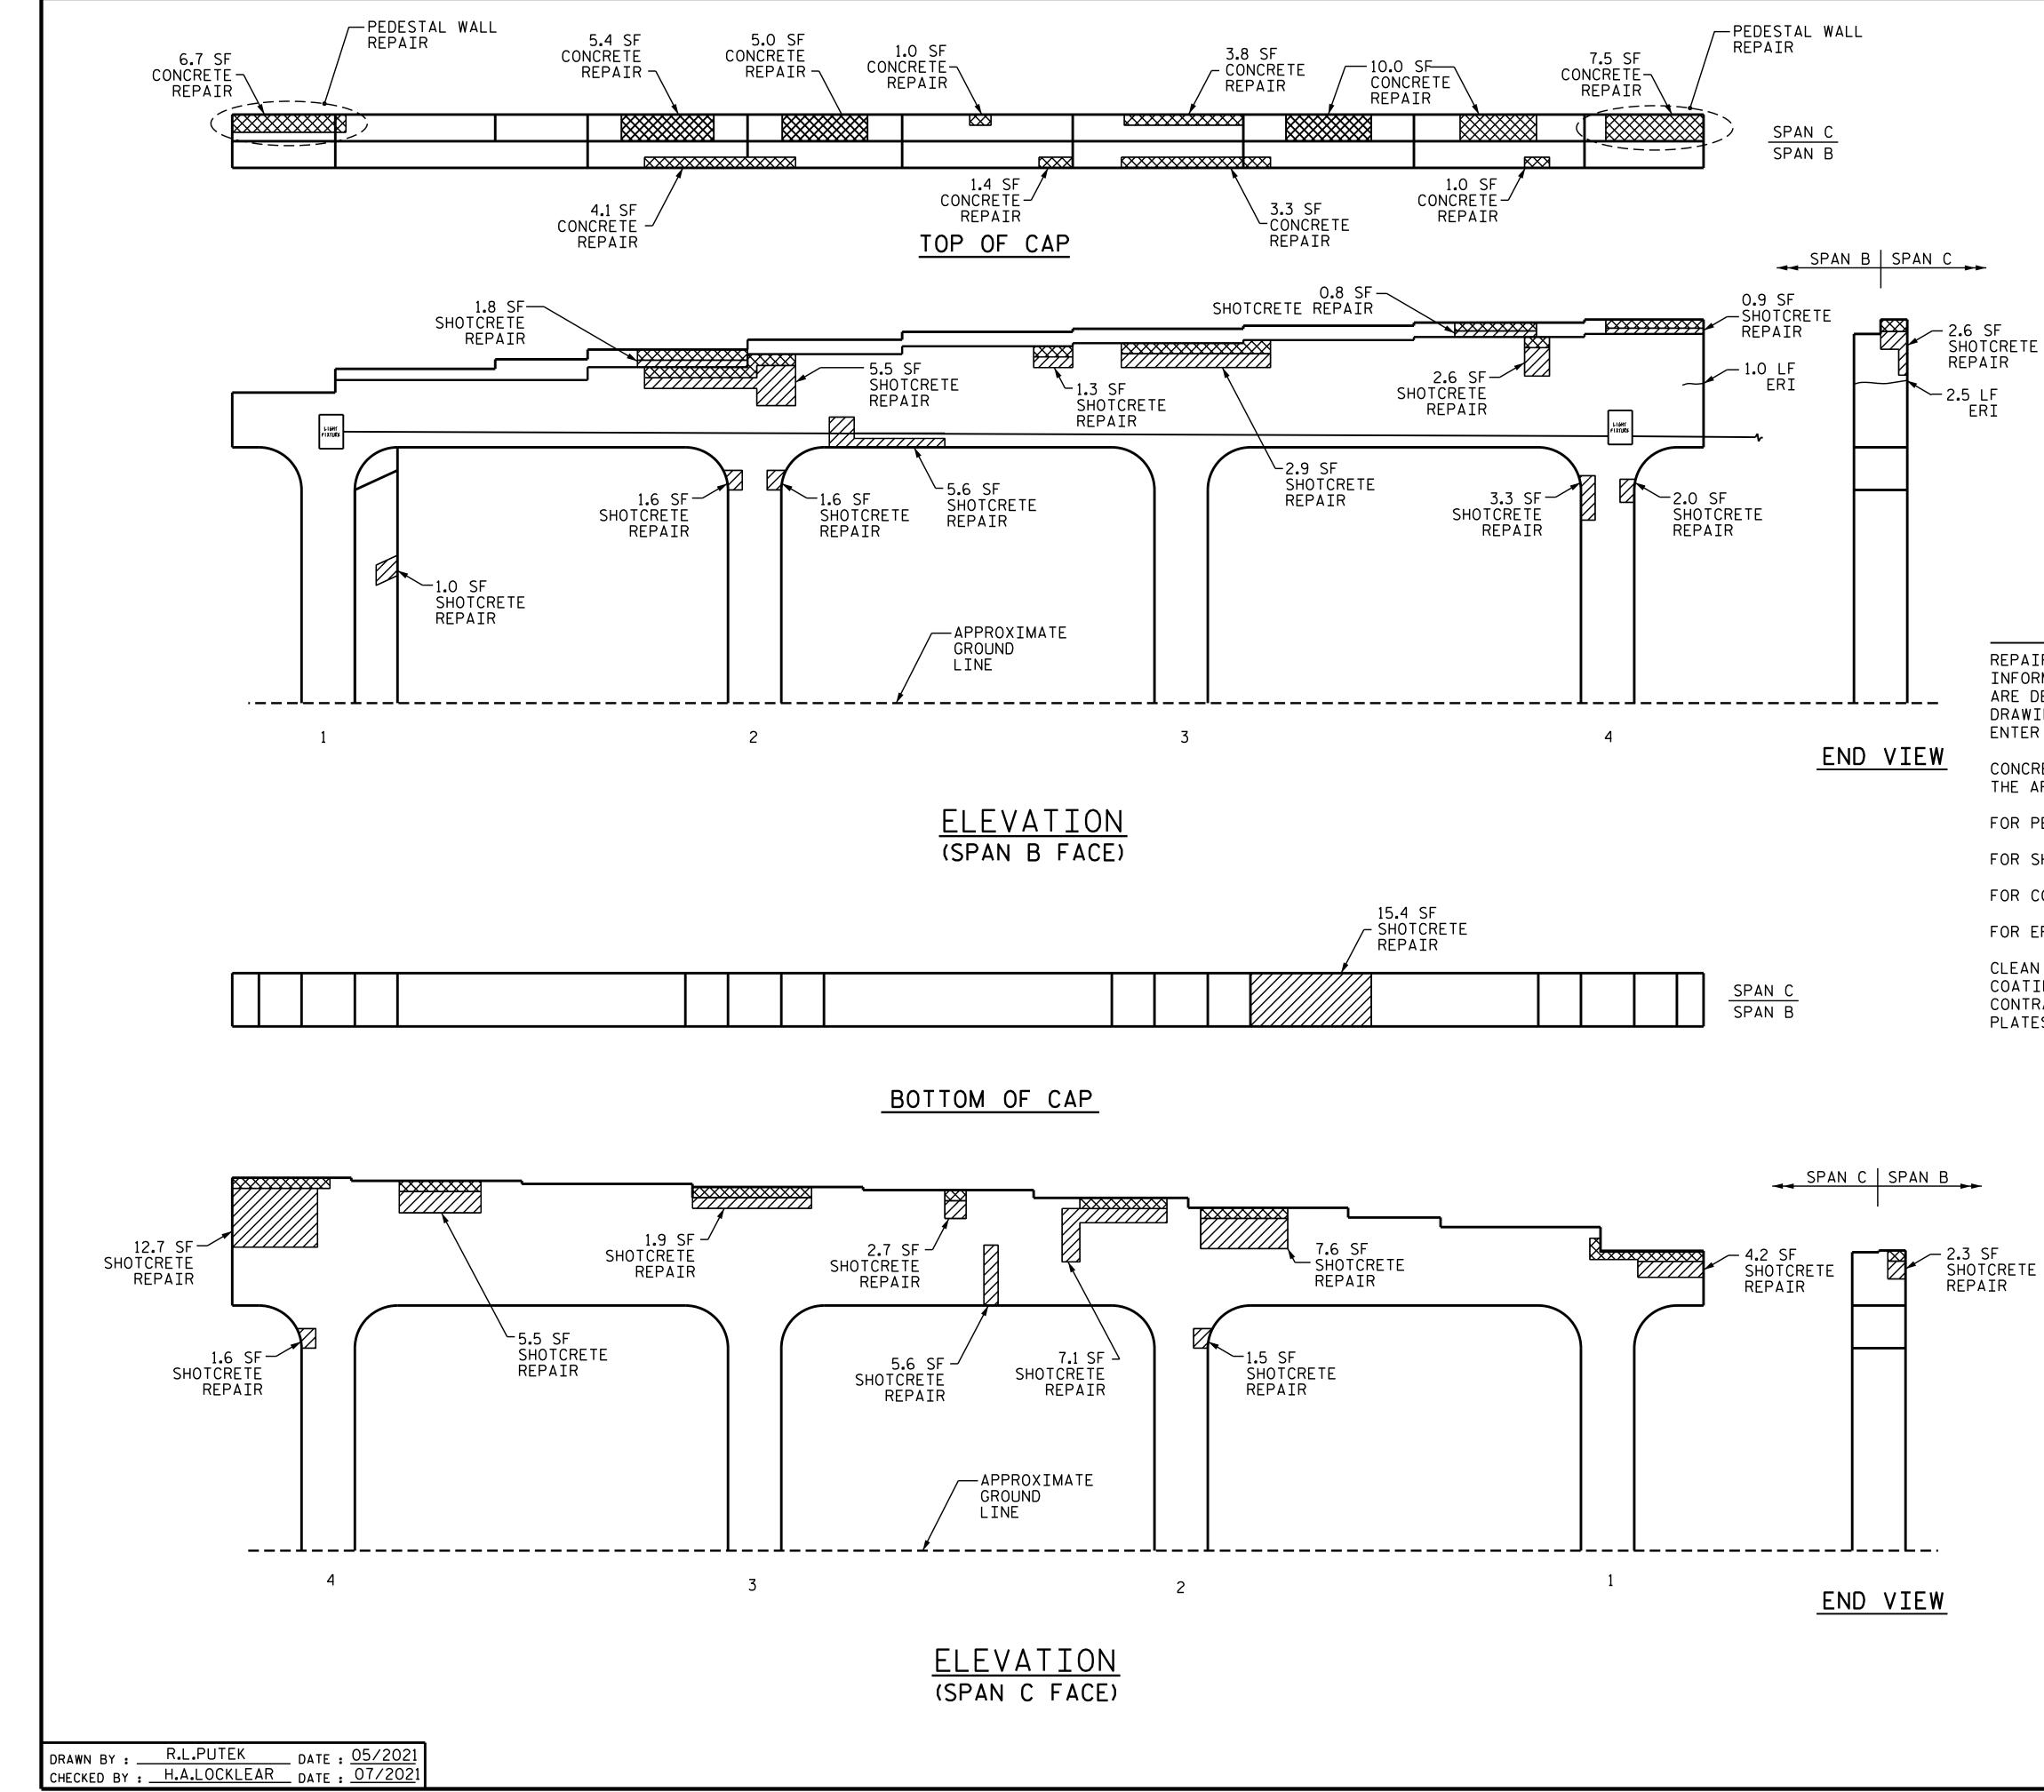

23-AUG-2021 11:57 R:\Structures\FINAL PLANS\Bridge 320\404\_027\_I5746C\_SMU\_B2B\_S4-14\_590320.dgn

+

+

| AS-BUILT REPAIR QUANTITY TABLE |                 |                  |                |                  |  |  |  |  |  |
|--------------------------------|-----------------|------------------|----------------|------------------|--|--|--|--|--|
|                                | QUANTITIES      |                  |                |                  |  |  |  |  |  |
| BENT 2 (NORTHBOUND)            | ESTIMATE ACTUAL |                  |                | UAL              |  |  |  |  |  |
| SHOTCRETE REPAIRS              | AREA<br>SQ.FT.  | VOLUME<br>CU.FT. | AREA<br>SQ.FT. | VOLUME<br>CU.FT. |  |  |  |  |  |
| САР                            | 89.0            | 44.5             |                |                  |  |  |  |  |  |
| COLUMNS                        | 12.6            | 6.3              |                |                  |  |  |  |  |  |
| CONCRETE REPAIRS               | AREA<br>SQ.FT.  | VOLUME<br>CU.FT. | AREA<br>SQ.FT. | VOLUME<br>CU.FT. |  |  |  |  |  |
| САР                            | 49.2            | 32.8             |                |                  |  |  |  |  |  |
|                                |                 |                  |                |                  |  |  |  |  |  |
| EPOXY RESIN INJECTION          |                 | LIN.FT.          |                | LIN.FT.          |  |  |  |  |  |
| САР                            | 3 <b>.</b> 5    |                  |                |                  |  |  |  |  |  |
| COLUMNS                        |                 | 0.0              |                |                  |  |  |  |  |  |
|                                |                 |                  |                |                  |  |  |  |  |  |
| EPOXY COATING                  |                 | SQ.FT.           |                | SQ.FT.           |  |  |  |  |  |
| TOP OF BENT CAP                | 173             |                  |                |                  |  |  |  |  |  |

VALUES IN CHART REPRESENT ESTIMATED REPAIR TOTALS AFTER REMOVAL OF UNSOUND CONCRETE, MINIMUM OF 1" BEHIND REBAR AND MINIMUM 2" CLEARANCE TO SAWCUT. FOR REPAIR DETAILS, SEE "TYPICAL CAP AND COLUMN REPAIR DETAILS" SHEET.

NOTES

REPAIR LOCATIONS AND ESTIMATE OF QUANTITIES ARE BASED ON THE BEST INFORMATION AVAILABLE. IF ADDITIONAL REPAIRS NOT SHOWN ON THE DRAWINGS ARE DEEMED NECESSARY BY THE ENGINEER, THE ENGINEER WILL NOTE ON THE DRAWINGS THE APPROXIMATE LOCATION AND DESCRIPTION OF THE REPAIRS AND ENTER THE ACTUAL QUANTITIES INTO THE AS-BUILT REPAIR QUANTITY TABLE.

CONCRETE REPAIRS MAY BE SUBSTITUTED IN LIEU OF SHOTCRETE REPAIRS WITH THE APPROVAL OF THE ENGINEER.

FOR PEDESTAL WALL REPAIR, SEE "TYPICAL CAP AND COLUMN REPAIR DETAILS" SHEET.

FOR SHOTCRETE REPAIRS, SEE SPECIAL PROVISIONS.

FOR CONCRETE REPAIRS, SEE SPECIAL PROVISIONS.

FOR EPOXY RESIN INJECTION, SEE SPECIAL PROVISIONS.

CLEAN AND REMOVE DEBRIS FROM THE TOP OF THE CAP AND APPLY EPOXY PROTECTIVE COATING. EPOXY COATING SHALL BE APPLIED TO THE TOP SURFACE OF THE CAP. THE CONTRACTOR SHALL NOT COAT THE AREA OF THE CAP BENEATH THE MASONRY PLATES. FOR EPOXY COATING, SEE SPECIAL PROVISIONS.

EPOXY RESIN INJECTION (ERI)

BRIDGE NO. 590320 STATE OF NORTH CAROLINA

PROJECT NO. 1-5746C

DEPARTMENT OF TRANSPORTATION RALEIGH

MECKLENBURG COUNTY

## BENT 2 (NORTHBOUND)

|                         |         | SHEET NO. |       |       |       |                 |
|-------------------------|---------|-----------|-------|-------|-------|-----------------|
| DOCUMENT NOT CONSIDERED | NO. BY: | DATE:     | NO. 6 | BY: C | DATE: | S4-14           |
| FINAL UNLESS ALL        | 1       |           | 3     |       |       | TOTAL<br>SHEETS |
| SIGNATURES COMPLETED    | 2       |           | A.    |       |       | 274             |