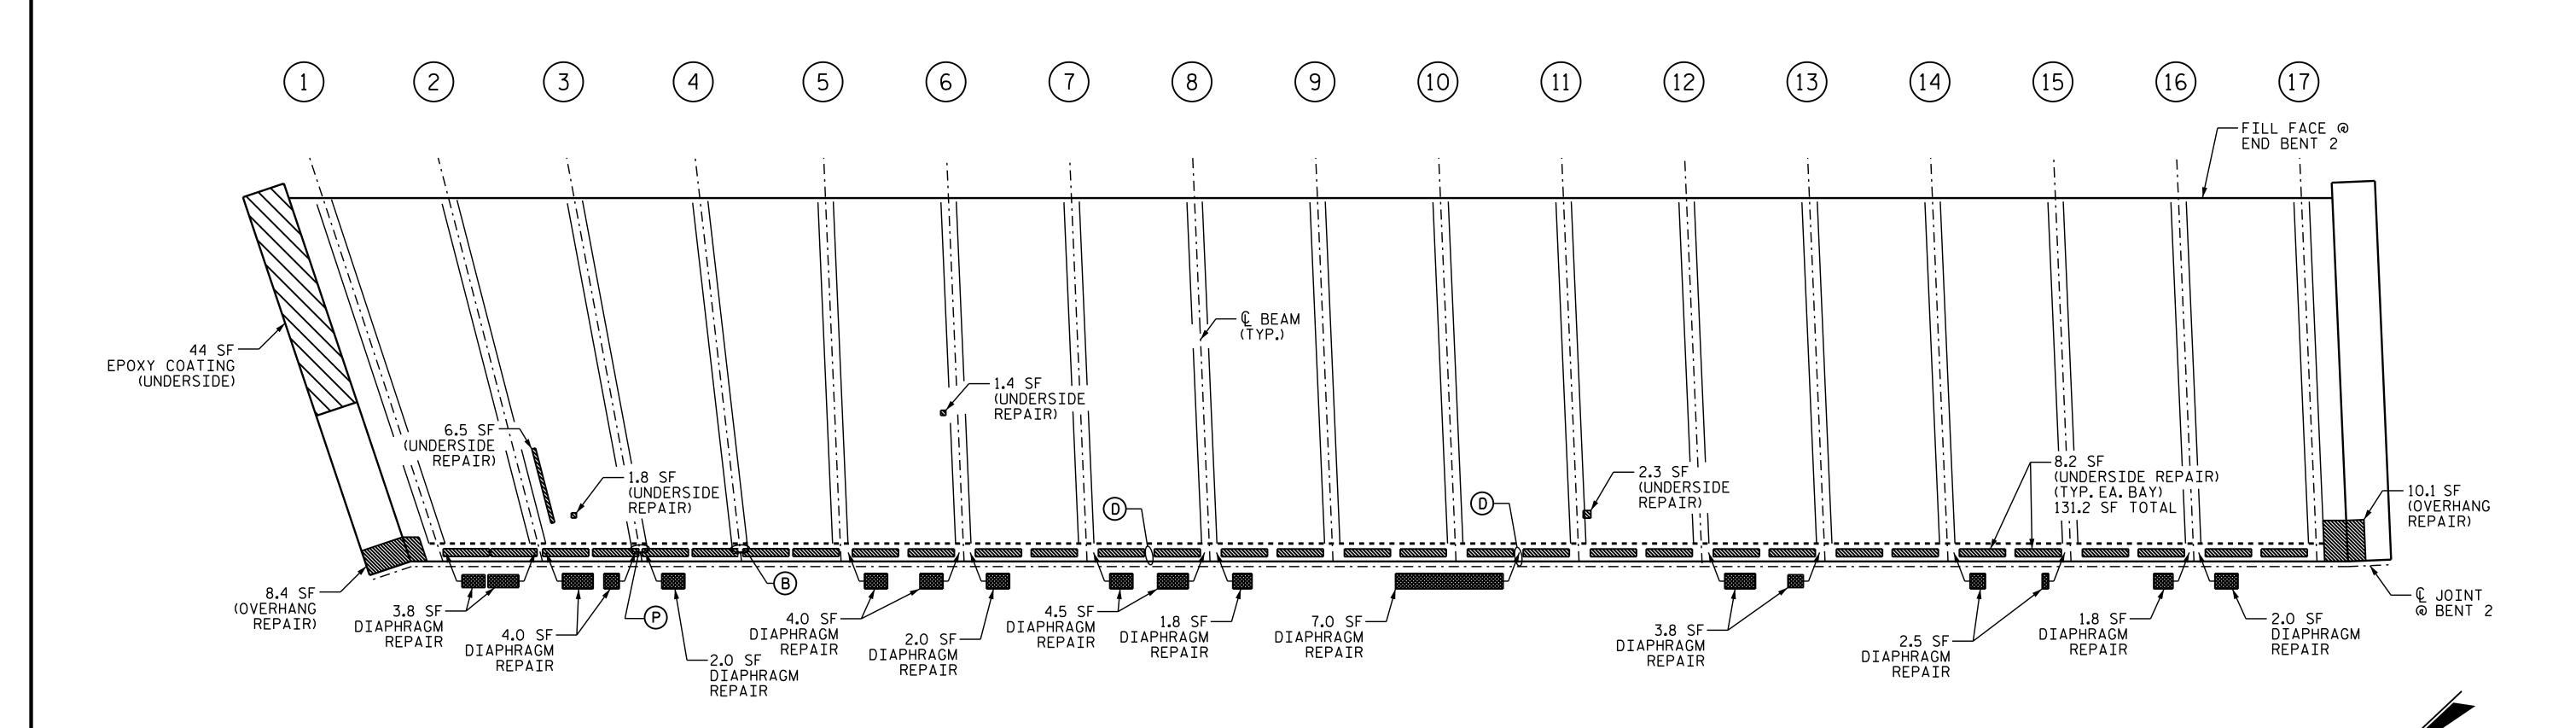

## PLAN

## NOTES:

LOCATION

BENT 2

BENT 2

SPAN | BEAM

4

3

REPAIR LOCATIONS AND ESTIMATE OF QUANTITIES ARE BASED ON THE BEST INFORMATION AVAILABLE. IF ADDITIONAL REPAIRS NOT SHOWN ON THE DRAWINGS ARE DEEMED NECESSARY BY THE ENGINEER, THE ENGINEER WILL NOTE ON THE DRAWINGS THE APPROXIMATE LOCATIONS AND DESCRIPTION OF THE REPAIRS AND ENTER THE ACTUAL QUANTITIES INTO THE AS-BUILT REPAIR QUANTITY TABLE.

FOR UNDERSIDE OF DECK AND DIAPHRAGM REPAIRS, SEE "OVERHANG, DIAPHRAGM AND BRIDGE RAIL REPAIR DETAILS" SHEET.

FOR BEAM REPAIR DETAILS, SEE "BEAM SECTION REPAIR DETAILS" SHEET.

FOR BEAM PLATING DETAILS, SEE "BEAM PLATING REPAIR DETAILS" SHEET.

FOR BRIDGE JACKING DETAILS, SEE "JACKING DETAILS" SHEET.

ANTICIPATED BEAM REPAIR LOCATIONS

DIM "B"

9"

2'-0"

THE LOCATIONS AND DIMENSIONS OF THE AREAS FOR REPAIR ARE BASED ON THE BEST INFORMATION AVAILABLE. THE CONTRACTOR, IN CONJUNCTION WITH THE ENGINEER, SHALL VERIFY THE LOCATION AND EXTENT OF REPAIR AREAS PRIOR TO STEEL FABRICATION.

UNDERSIDE EPOXY COATING UNDERSIDE REPAIR

DIAPHRAGM REPAIR

DIM "A"

2'-3"

1'-0"

1 BEAM NUMBER

B BEAM END REPAIR

(P) PLATING REPAIR

DIM "C"

9"

S STIFFENER REPAIR

D STEEL DIAPHRAGM REPAIR

PROJECT NO. I-5746C MECKLENBURG COUNTY BRIDGE NO. 590320

STATE OF NORTH CAROLINA DEPARTMENT OF TRANSPORTATION RALEIGH JNDERSIDE DECK REPAIR

SHEET 3 OF 3