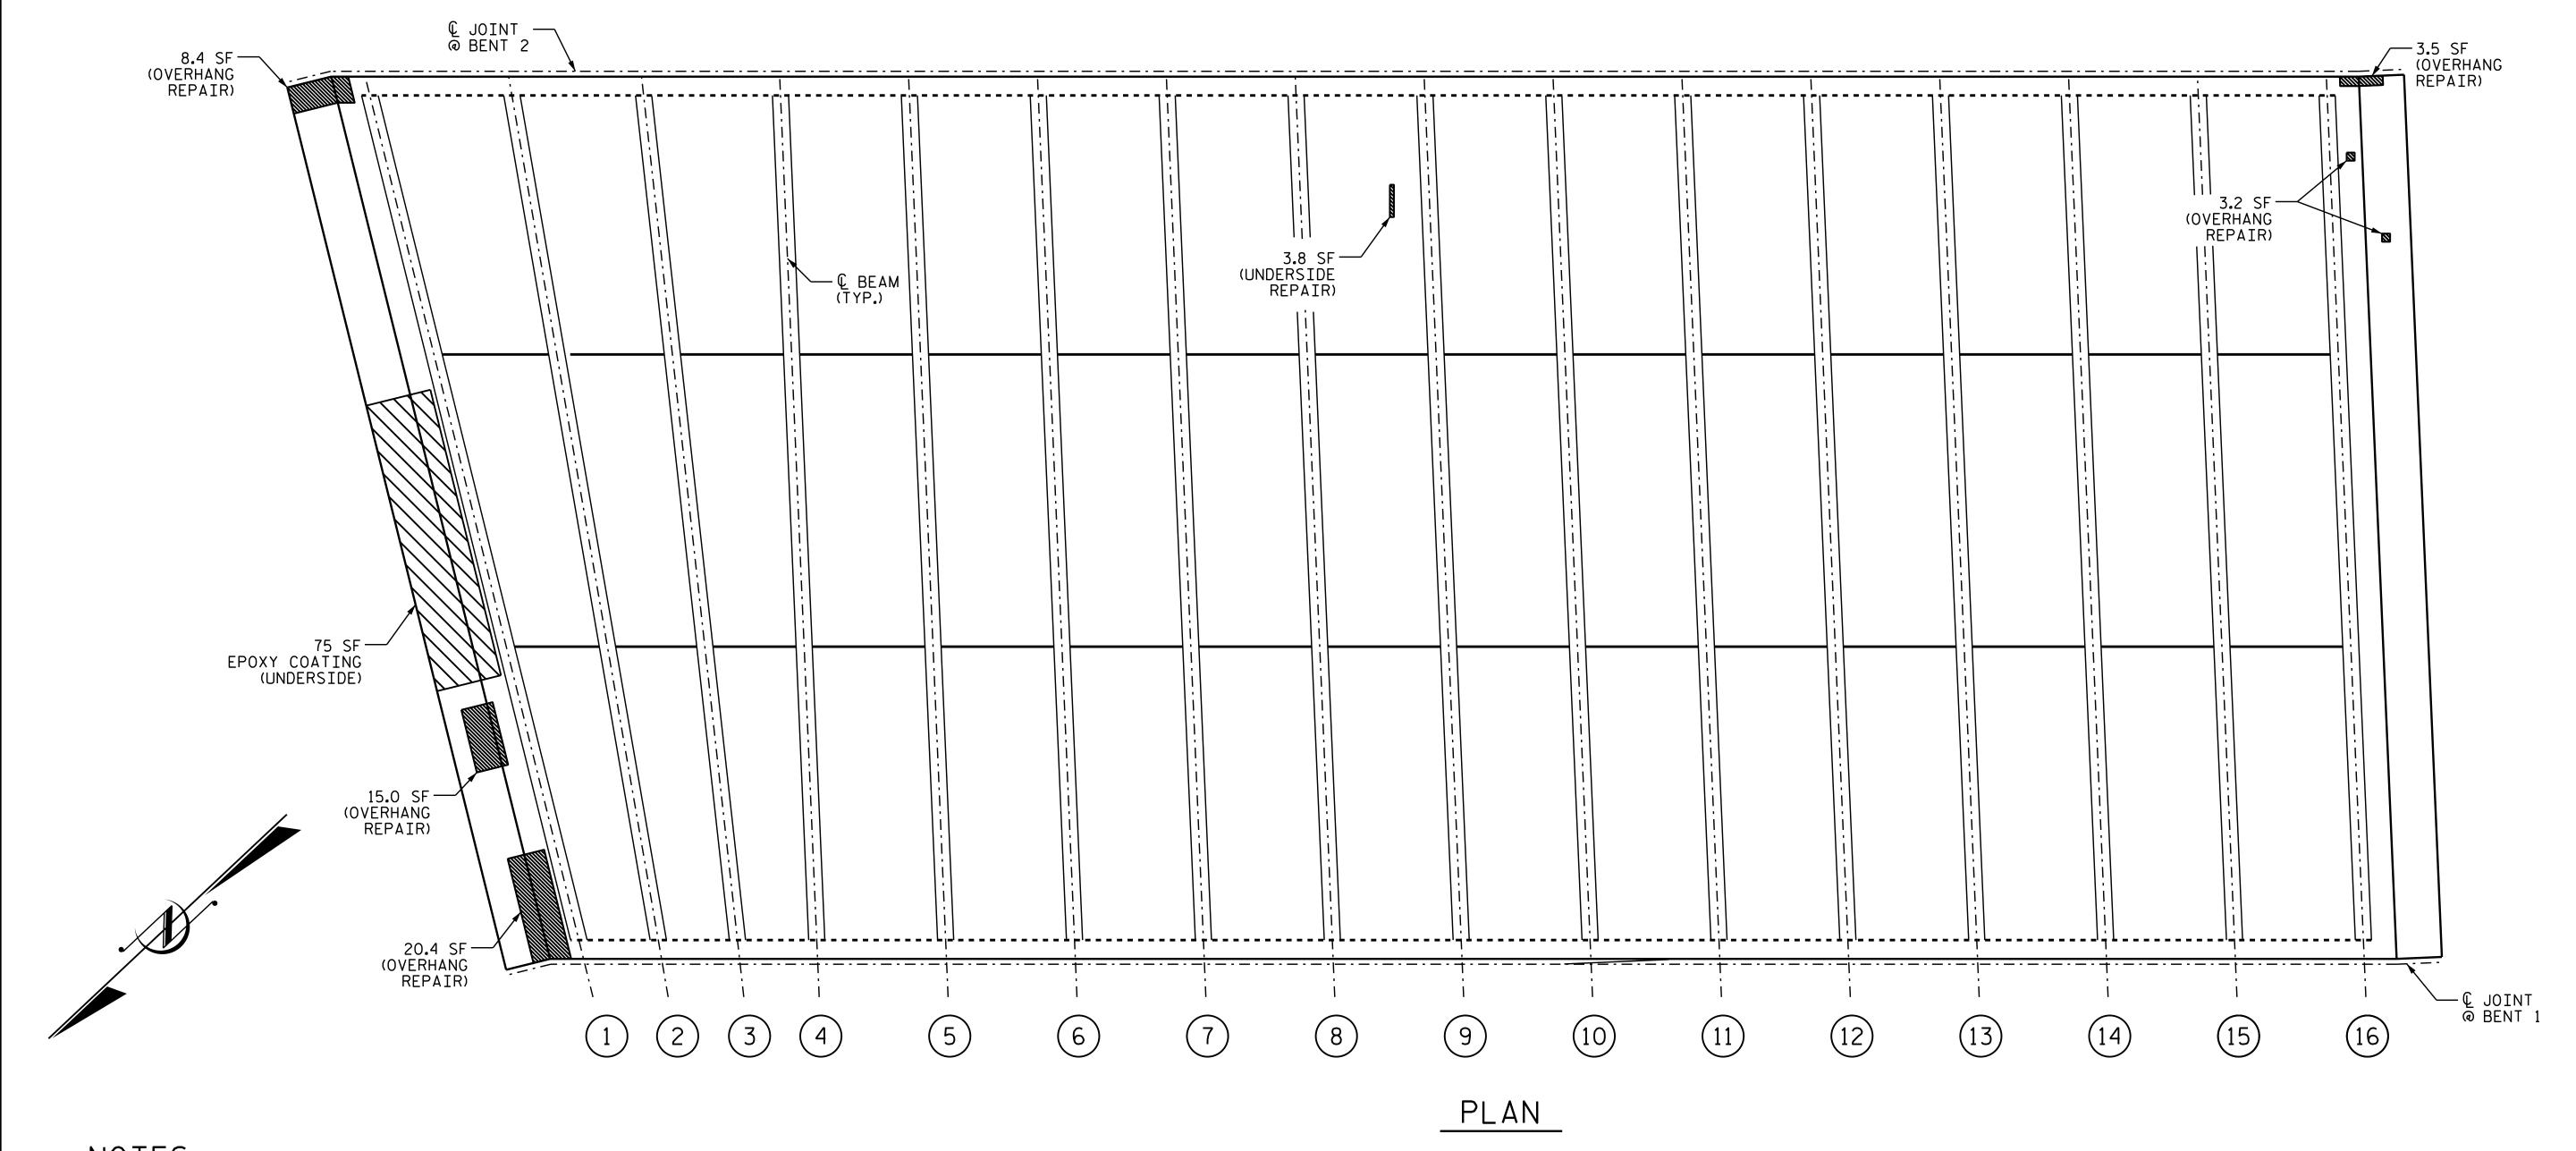

| AS-BUILT REPAI                  | R QU           | ANTI             | TY T           | ABLE             |  |
|---------------------------------|----------------|------------------|----------------|------------------|--|
| UNDERSIDE OF DECK REPAIRS       |                |                  |                |                  |  |
|                                 | ESTI           | MATE             | ACTUAL         |                  |  |
| SHOTCRETE REPAIRS               | AREA<br>SQ.FT. | VOLUME<br>CU.FT. | AREA<br>SQ.FT. | VOLUME<br>CU.FT. |  |
| UNDERSIDE OF DECK               | 3.8            | 1.3              |                |                  |  |
| UNDERSIDE OF OVERHANG           | 50 <b>.</b> 5  | 17.0             |                |                  |  |
| INTERIOR DIAPHRAGMS             | 0.0            | 0.0              |                |                  |  |
|                                 |                |                  |                |                  |  |
|                                 | ESTIMATE       |                  | ACTUAL         |                  |  |
| UNDERSIDE EPOXY RESIN INJECTION | O.O LIN.FT.    |                  |                |                  |  |
| UNDERSIDE EPOXY COATING         | 75 SQ.FT.      |                  |                |                  |  |
|                                 |                |                  |                |                  |  |

VALUES REPRESENT ESTIMATED UNDERSIDE OF DECK REPAIR TOTALS AFTER REMOVAL OF UNSOUND CONCRETE, MINIMUM OF 1"BEHIND REBAR AND MINIMUM OF 2"CLEAR TO SAWCUT. SEE REPAIR DETAILS.

| ANTICIPATED BEAM REPAIR LOCATIONS |      |          |         |         |         |         |  |  |
|-----------------------------------|------|----------|---------|---------|---------|---------|--|--|
| SPAN                              | BEAM | LOCATION | DIM "A" | DIM "B" | DIM "C" | DIM "D" |  |  |
| -                                 | -    | -        | -       | -       | -       | -       |  |  |

PROJECT NO. I-5746C

MECKLENBURG COUNTY

BRIDGE NO. 590320

SHEET 2 OF 3

8/23/2021

DEPARTMENT OF TRANSPORTATION
RALEIGH

UNDERSIDE DECK REPAIR

SPAN B