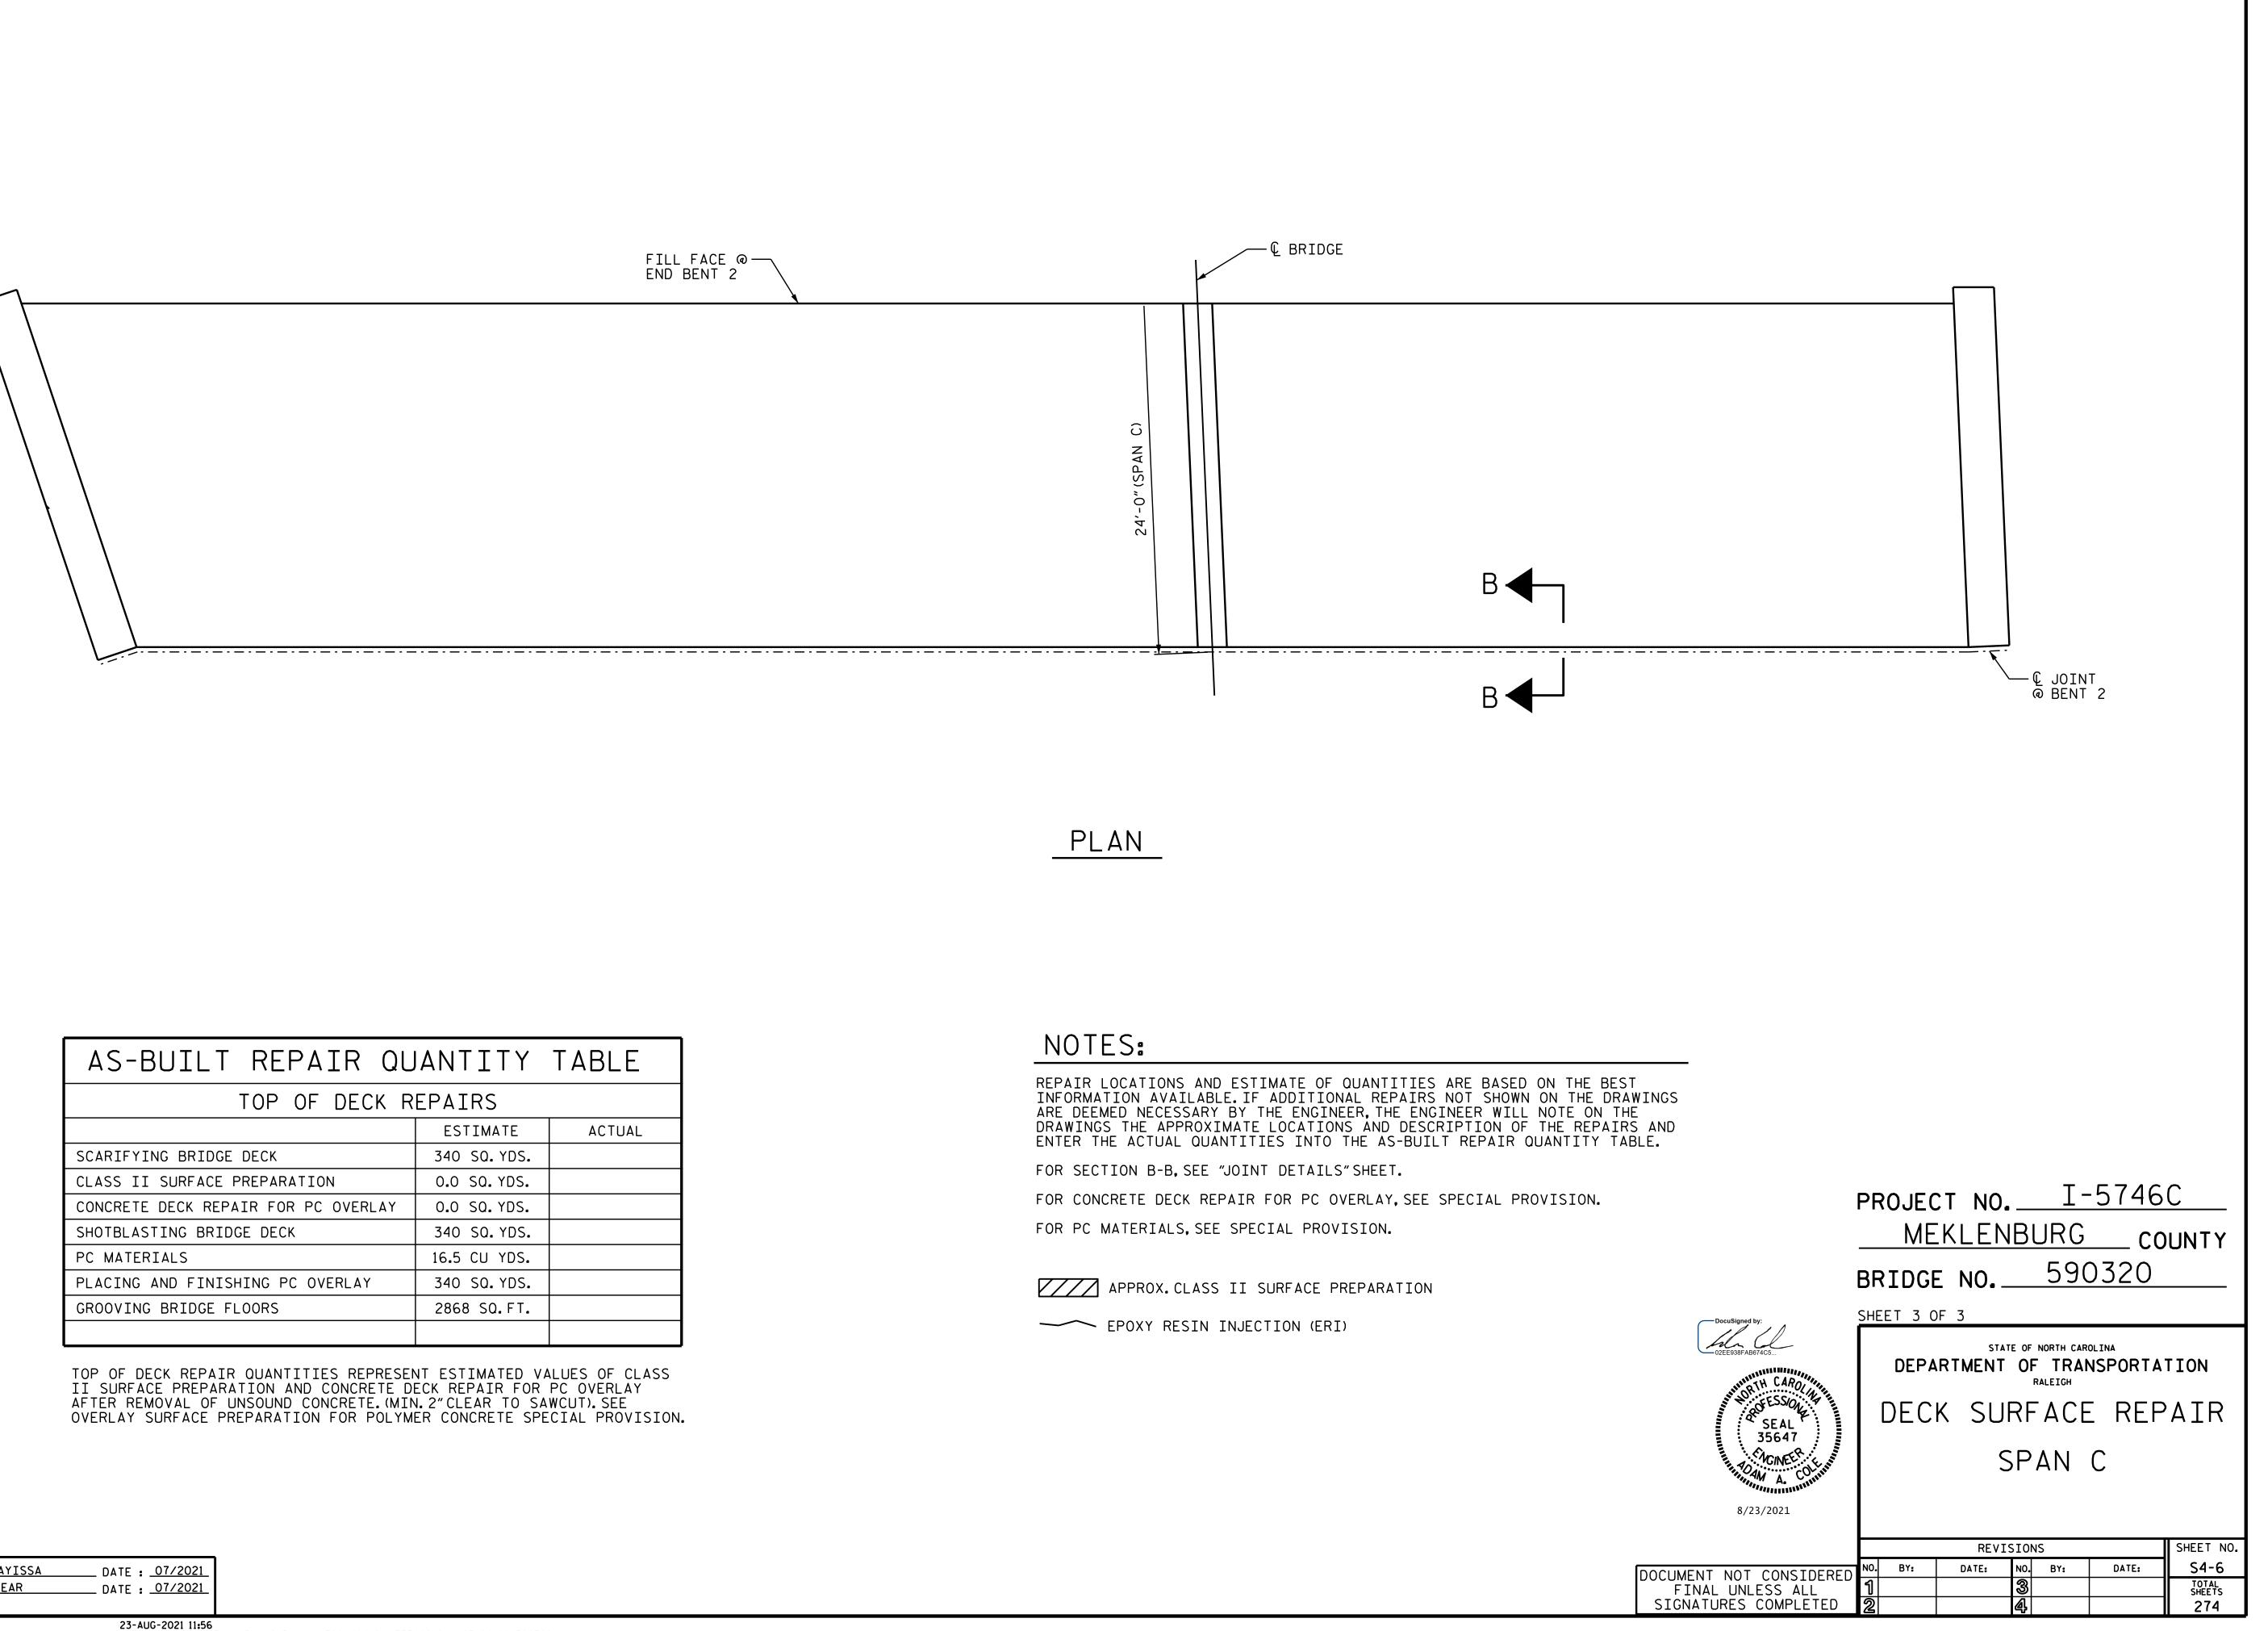

| TOP OF DECK REPAIRS                 |              |      |
|-------------------------------------|--------------|------|
|                                     | ESTIMATE     | ACTL |
| SCARIFYING BRIDGE DECK              | 340 SQ.YDS.  |      |
| CLASS II SURFACE PREPARATION        | 0.0 SQ. YDS. |      |
| CONCRETE DECK REPAIR FOR PC OVERLAY | 0.0 SQ. YDS. |      |
| SHOTBLASTING BRIDGE DECK            | 340 SQ.YDS.  |      |
| PC MATERIALS                        | 16.5 CU YDS. |      |
| PLACING AND FINISHING PC OVERLAY    | 340 SQ.YDS.  |      |
| GROOVING BRIDGE FLOORS              | 2868 SQ.FT.  |      |
|                                     |              |      |