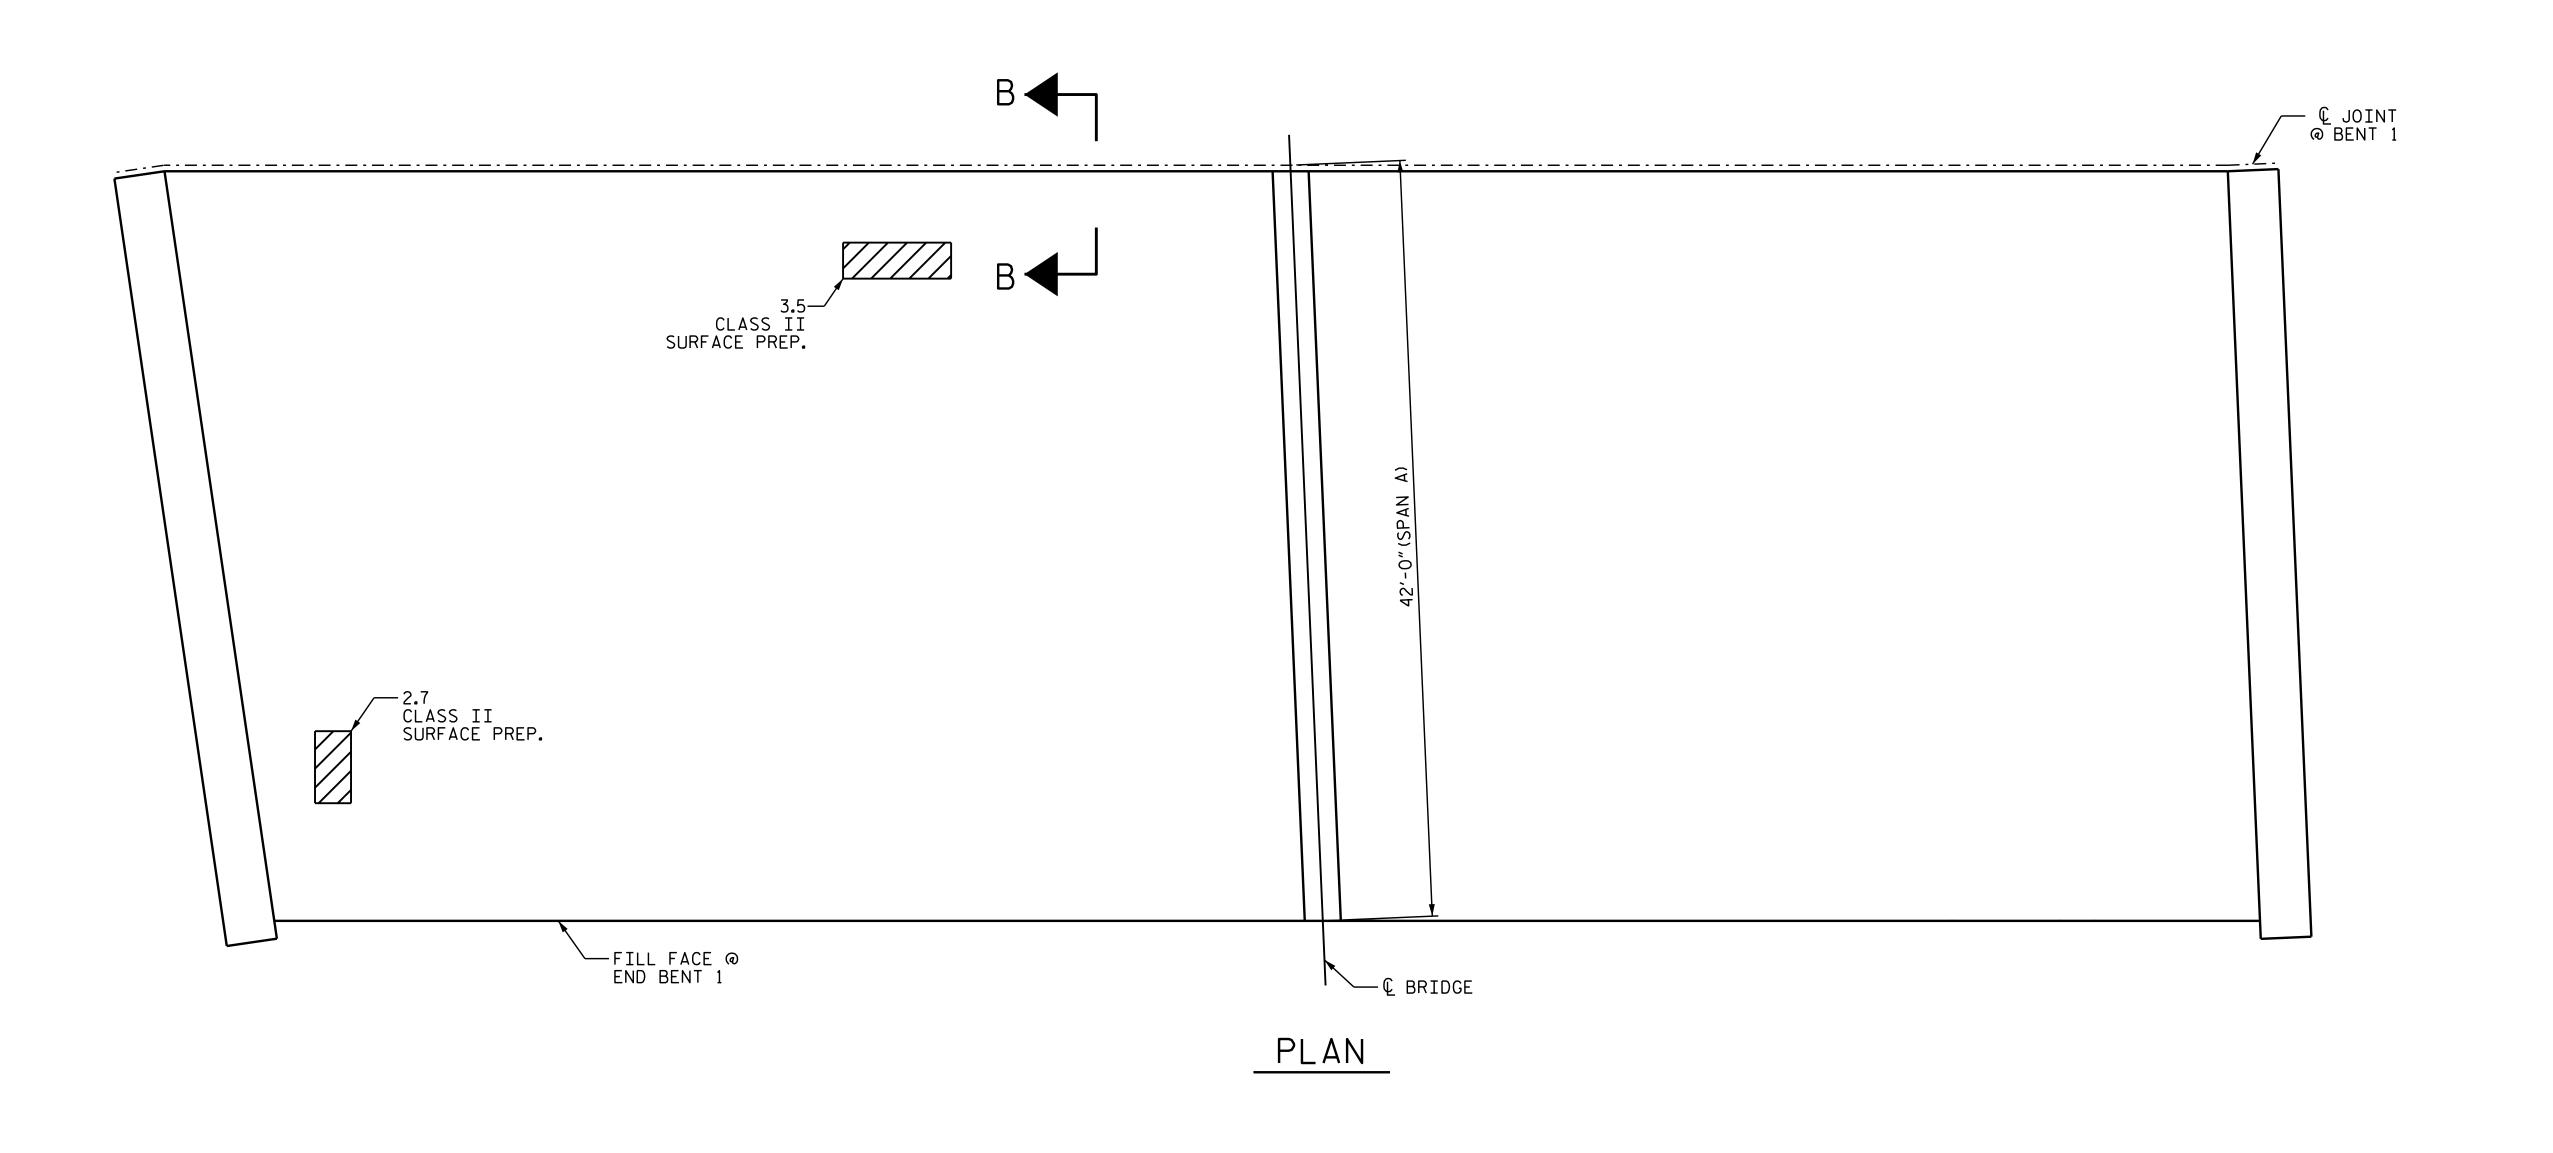

## NOTES:

REPAIR LOCATIONS AND ESTIMATE OF QUANTITIES ARE BASED ON THE BEST INFORMATION AVAILABLE. IF ADDITIONAL REPAIRS NOT SHOWN ON THE DRAWINGS ARE DEEMED NECESSARY BY THE ENGINEER, THE ENGINEER WILL NOTE ON THE DRAWINGS THE APPROXIMATE LOCATIONS AND DESCRIPTION OF THE REPAIRS AND ENTER THE ACTUAL QUANTITIES INTO THE AS-BUILT REPAIR QUANTITY TABLE.

FOR SECTION B-B, SEE "JOINT DETAILS" SHEET.

FOR CONCRETE DECK REPAIR FOR PC OVERLAY, SEE SPECIAL PROVISION.

FOR PC MATERIALS, SEE SPECIAL PROVISION.

APPROX. CLASS II SURFACE PREPARATION

EPOXY RESIN INJECTION (ERI)