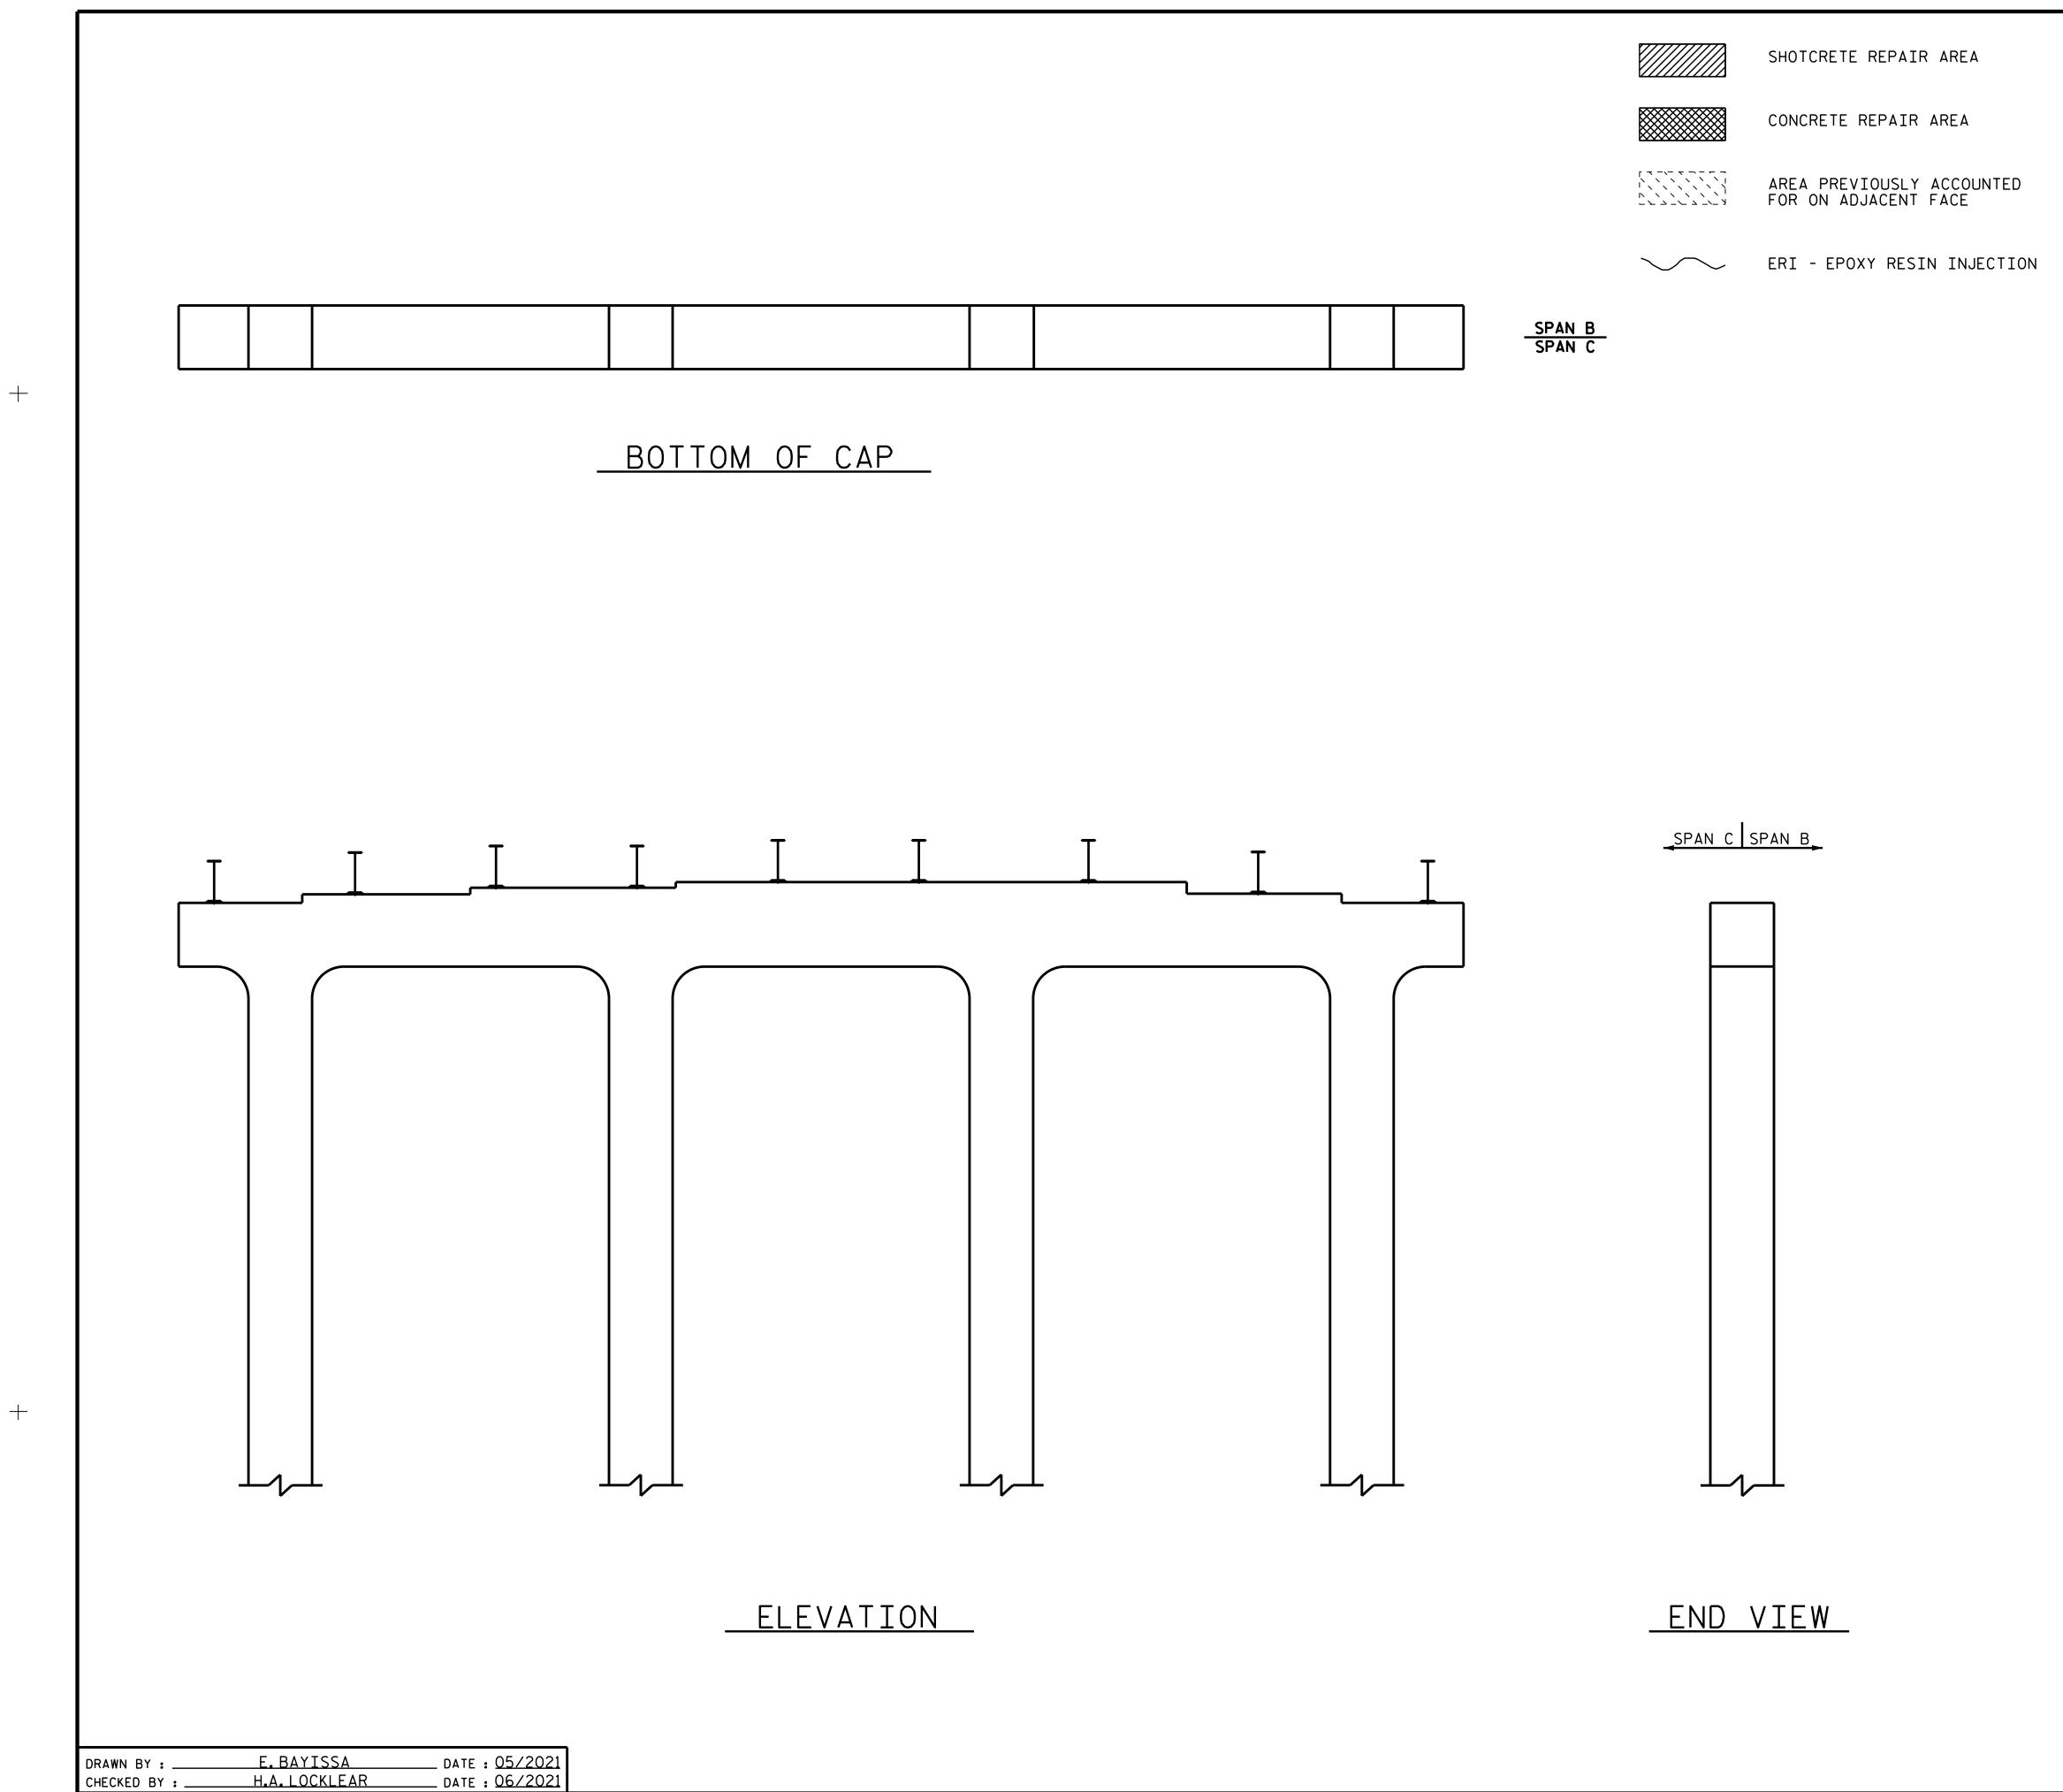

<sup>23-</sup>AUG-2021 11:56 R:\Structures\FINAL PLANS\Bridge 138\403\_025\_I5746C\_SMU\_ B2C\_S3-13\_590138.dgn aacole

| AS-BUILT REPAIR QUANTITY TABLE |                |                  |                |                  |  |  |  |  |  |
|--------------------------------|----------------|------------------|----------------|------------------|--|--|--|--|--|
| BENT 2 SPAN C FACE             | QUANTITIES     |                  |                |                  |  |  |  |  |  |
| BEINT 2 STAN C TACE            | ESTI           | ΜΑΤΕ             | ACTUAL         |                  |  |  |  |  |  |
| SHOTCRETE REPAIRS              | AREA<br>SQ.FT. | VOLUME<br>CU.FT. | AREA<br>SQ.FT. | VOLUME<br>CU.FT. |  |  |  |  |  |
| CAP                            | 0.0            | 0.0              |                |                  |  |  |  |  |  |
| COLUMN                         | 0.0            | 0.0              |                |                  |  |  |  |  |  |
|                                |                |                  |                |                  |  |  |  |  |  |
| CONCRETE REPAIRS               | AREA<br>SQ.FT. | VOLUME<br>CU.FT. | AREA<br>SQ.FT. | VOLUME<br>CU.FT. |  |  |  |  |  |
| CAP                            | 0.0            | 0.0              |                |                  |  |  |  |  |  |
| COLUMN                         | 0.0            | 0.0              |                |                  |  |  |  |  |  |
|                                |                |                  |                |                  |  |  |  |  |  |
| EPOXY RESIN INJECTIO           | LIN.FT.        | LIN.FT.          |                |                  |  |  |  |  |  |
| САР                            | 0.0            |                  |                |                  |  |  |  |  |  |
| COLUMN                         |                | 0.0              |                |                  |  |  |  |  |  |
|                                |                |                  |                |                  |  |  |  |  |  |
| EPOXY COATING                  |                | SQ.FT.           | SQ.FT.         |                  |  |  |  |  |  |
| TOP OF BENT CAP                | 0.0            |                  |                |                  |  |  |  |  |  |
|                                |                |                  |                |                  |  |  |  |  |  |

VALUES IN CHART REPRESENT ESTIMATED REPAIR TOTALS AFTER REMOVAL OF UNSOUND CONCRETE, MINIMUM OF 1"BEHIND REBAR AND MINIMUM 2"CLEARANCE TO SAWCUT. SEE ``TYPICAL CAP AND COLUMN REPAIR DETAILS'' SHEET.

## NOTES

BENT INFORMATION IS TAKEN FROM THE ROUTINE INSPECTION REPORT DATED 05/06/2020.

REPAIR LOCATIONS AND ESTIMATE OF QUANTITIES ARE GIVEN BASED ON THE BEST INFORMATION AVAILABLE. IF ADDITIONAL REPAIRS NOT SHOWN ON THE DRAWINGS ARE DEEMED NECESSARY BY THE ENGINEER, THE ENGINEER SHALL NOTE ON THE DRAWINGS THE APPROXIMATE LOCATION AND DESCRIPTION OF THE REPAIRS AND ENTER THE ACTUAL QUANTITIES INTO THE AS-BUILT REPAIR QUANTITY TABLE.

CLEAN AND REMOVE DEBRIS FROM THE TOP OF THE CAP AND APPLY EPOXY PROTECTIVE COATING. EPOXY COATING SHALL BE APPLIED TO THE TOP SURFACE OF THE CAP. THE CONTRACTOR SHALL NOT COAT THE AREA OF THE CAP BENEATH THE MASONRY PLATES. FOR EPOXY COATING, SEE SPECIAL PROVISIONS.

CONCRETE REPAIRS MAYBE SUBSTITUTED IN LIEU OF SHOTCRETE REPAIRS WITH THE APPROVAL OF THE ENGINEER.

FOR SHOTCRETE REPAIRS, SEE SPECIAL PROVISIONS.

FOR CONCRETE REPAIRS, SEE SPECIAL PROVISIONS.

FOR CAP REPAIRS, SEE TYPICAL CAP AND COLUMN REPAIR DETAILS SHEET.