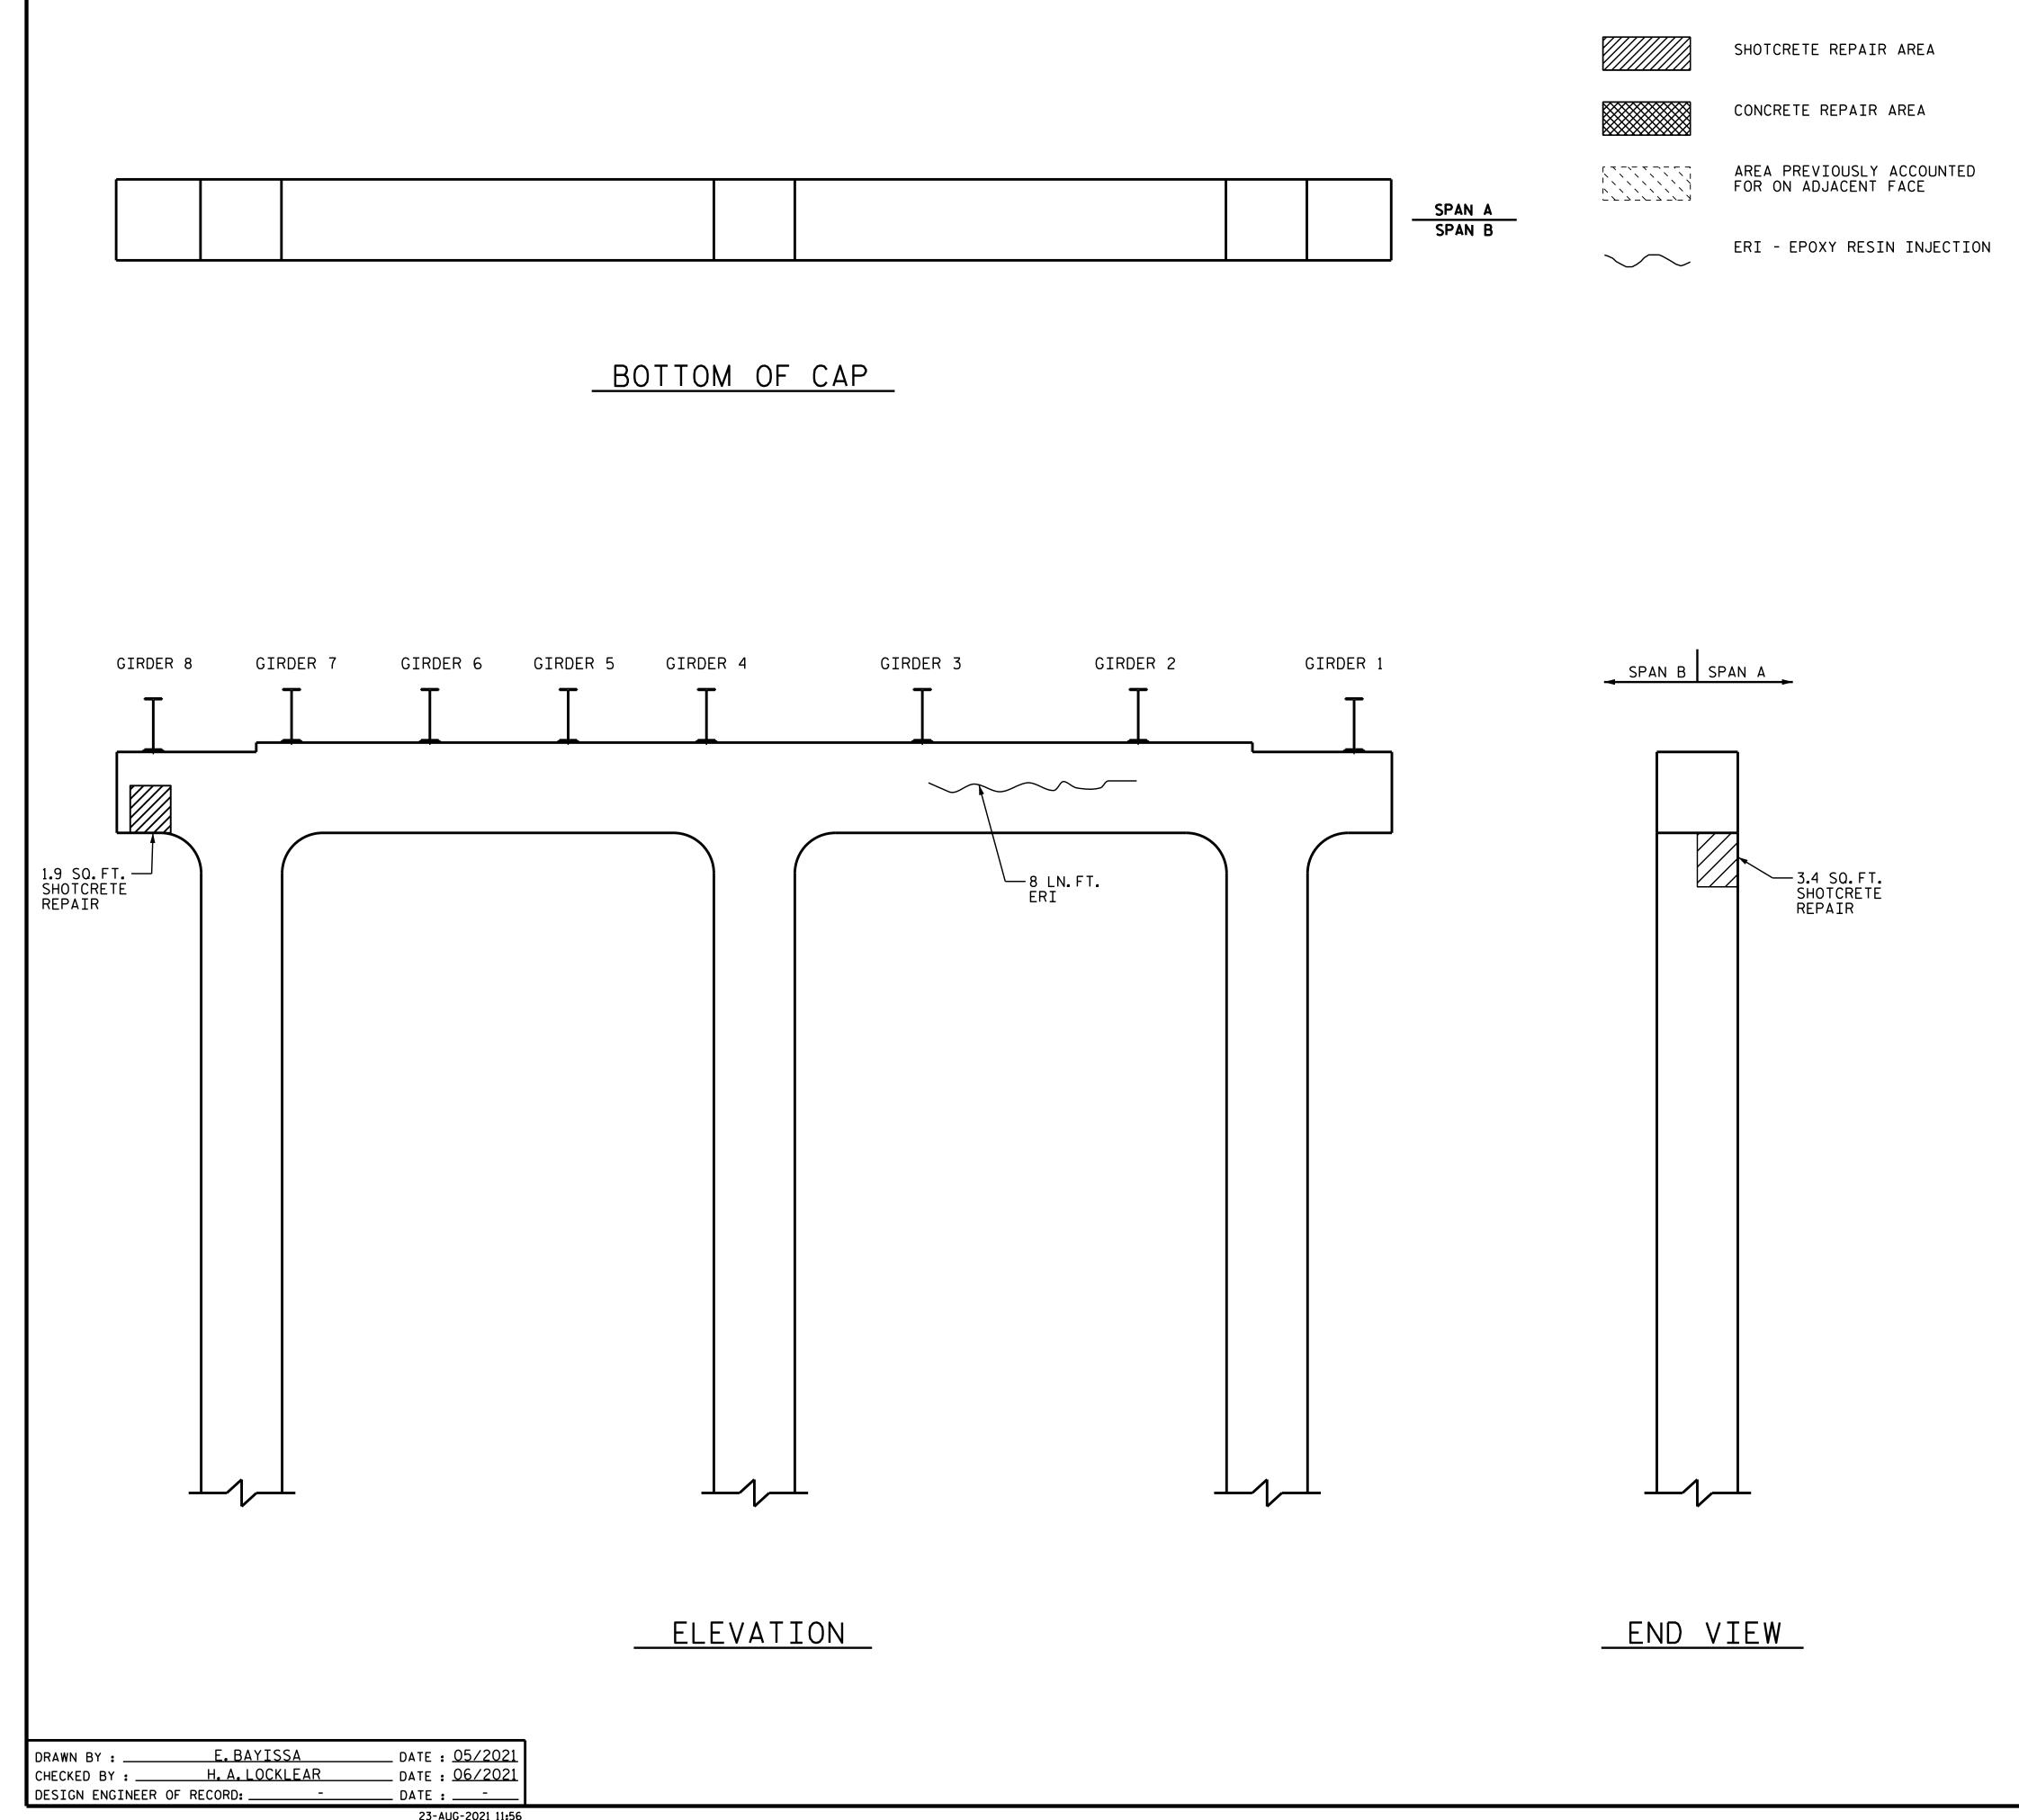

+

+

| 1                              |                |                  |                |                  |  |  |  |  |  |
|--------------------------------|----------------|------------------|----------------|------------------|--|--|--|--|--|
| AS-BUILT REPAIR QUANTITY TABLE |                |                  |                |                  |  |  |  |  |  |
|                                | QUANTITIES     |                  |                |                  |  |  |  |  |  |
| BENT 1 SPAN B FACE             | ESTI           | ΜΑΤΕ             | ACTUAL         |                  |  |  |  |  |  |
| SHOTCRETE REPAIRS              | AREA<br>SQ.FT. | VOLUME<br>CU.FT. | AREA<br>SQ.FT. | VOLUME<br>CU.FT. |  |  |  |  |  |
| САР                            | 1.9            | 1.0              |                |                  |  |  |  |  |  |
| COLUMN                         | 3.4            | 1.7              |                |                  |  |  |  |  |  |
|                                |                |                  |                |                  |  |  |  |  |  |
| CONCRETE REPAIRS               | AREA<br>SQ.FT. | VOLUME<br>CU.FT. | AREA<br>SQ.FT. | VOLUME<br>CU.FT. |  |  |  |  |  |
| CAP                            | 0.0            | 0.0              |                |                  |  |  |  |  |  |
| COLUMN                         | 0.0            | 0.0              |                |                  |  |  |  |  |  |
|                                |                |                  |                |                  |  |  |  |  |  |
| EPOXY RESIN INJECTION          |                | LIN.FT.          | LIN.FT.        |                  |  |  |  |  |  |
| САР                            | 8.0            |                  |                |                  |  |  |  |  |  |
| COLUMN                         | 0.0            |                  |                |                  |  |  |  |  |  |
|                                |                |                  |                |                  |  |  |  |  |  |
| EPOXY COATING                  |                | SQ.FT.           | <b>SO.</b> FT. |                  |  |  |  |  |  |
| TOP OF BENT CAP                | 0.0            |                  |                |                  |  |  |  |  |  |
|                                |                |                  |                |                  |  |  |  |  |  |

VALUES IN CHART REPRESENT ESTIMATED REPAIR TOTALS AFTER REMOVAL OF UNSOUND CONCRETE, MINIMUM OF 1"BEHIND REBAR AND MINIMUM 2"CLEARANCE TO SAWCUT. SEE ``TYPICAL CAP AND COLUMN REPAIR DETAILS'' SHEET.

## NOTES

BENT INFORMATION IS TAKEN FROM THE ROUTINE INSPECTION REPORT DATED 05/06/2020.

REPAIR LOCATIONS AND ESTIMATE OF QUANTITIES ARE GIVEN BASED ON THE BEST INFORMATION AVAILABLE. IF ADDITIONAL REPAIRS NOT SHOWN ON THE DRAWINGS ARE DEEMED NECESSARY BY THE ENGINEER, THE ENGINEER SHALL NOTE ON THE DRAWINGS THE APPROXIMATE LOCATION AND DESCRIPTION OF THE REPAIRS AND ENTER THE ACTUAL QUANTITIES INTO THE AS-BUILT REPAIR QUANTITY TABLE.

CLEAN AND REMOVE DEBRIS FROM THE TOP OF THE CAP AND APPLY EPOXY PROTECTIVE COATING. EPOXY COATING SHALL BE APPLIED TO THE TOP SURFACE OF THE CAP. THE CONTRACTOR SHALL NOT COAT THE AREA OF THE CAP BENEATH THE MASONRY PLATES. FOR EPOXY COATING, SEE SPECIAL PROVISIONS.

CONCRETE REPAIRS MAYBE SUBSTITUTED IN LIEU OF SHOTCRETE REPAIRS WITH THE APPROVAL OF THE ENGINEER.

FOR SHOTCRETE REPAIRS, SEE SPECIAL PROVISIONS.

FOR CONCRETE REPAIRS, SEE SPECIAL PROVISIONS.

FOR CAP REPAIRS, SEE TYPICAL CAP AND COLUMN REPAIR DETAILS SHEET.