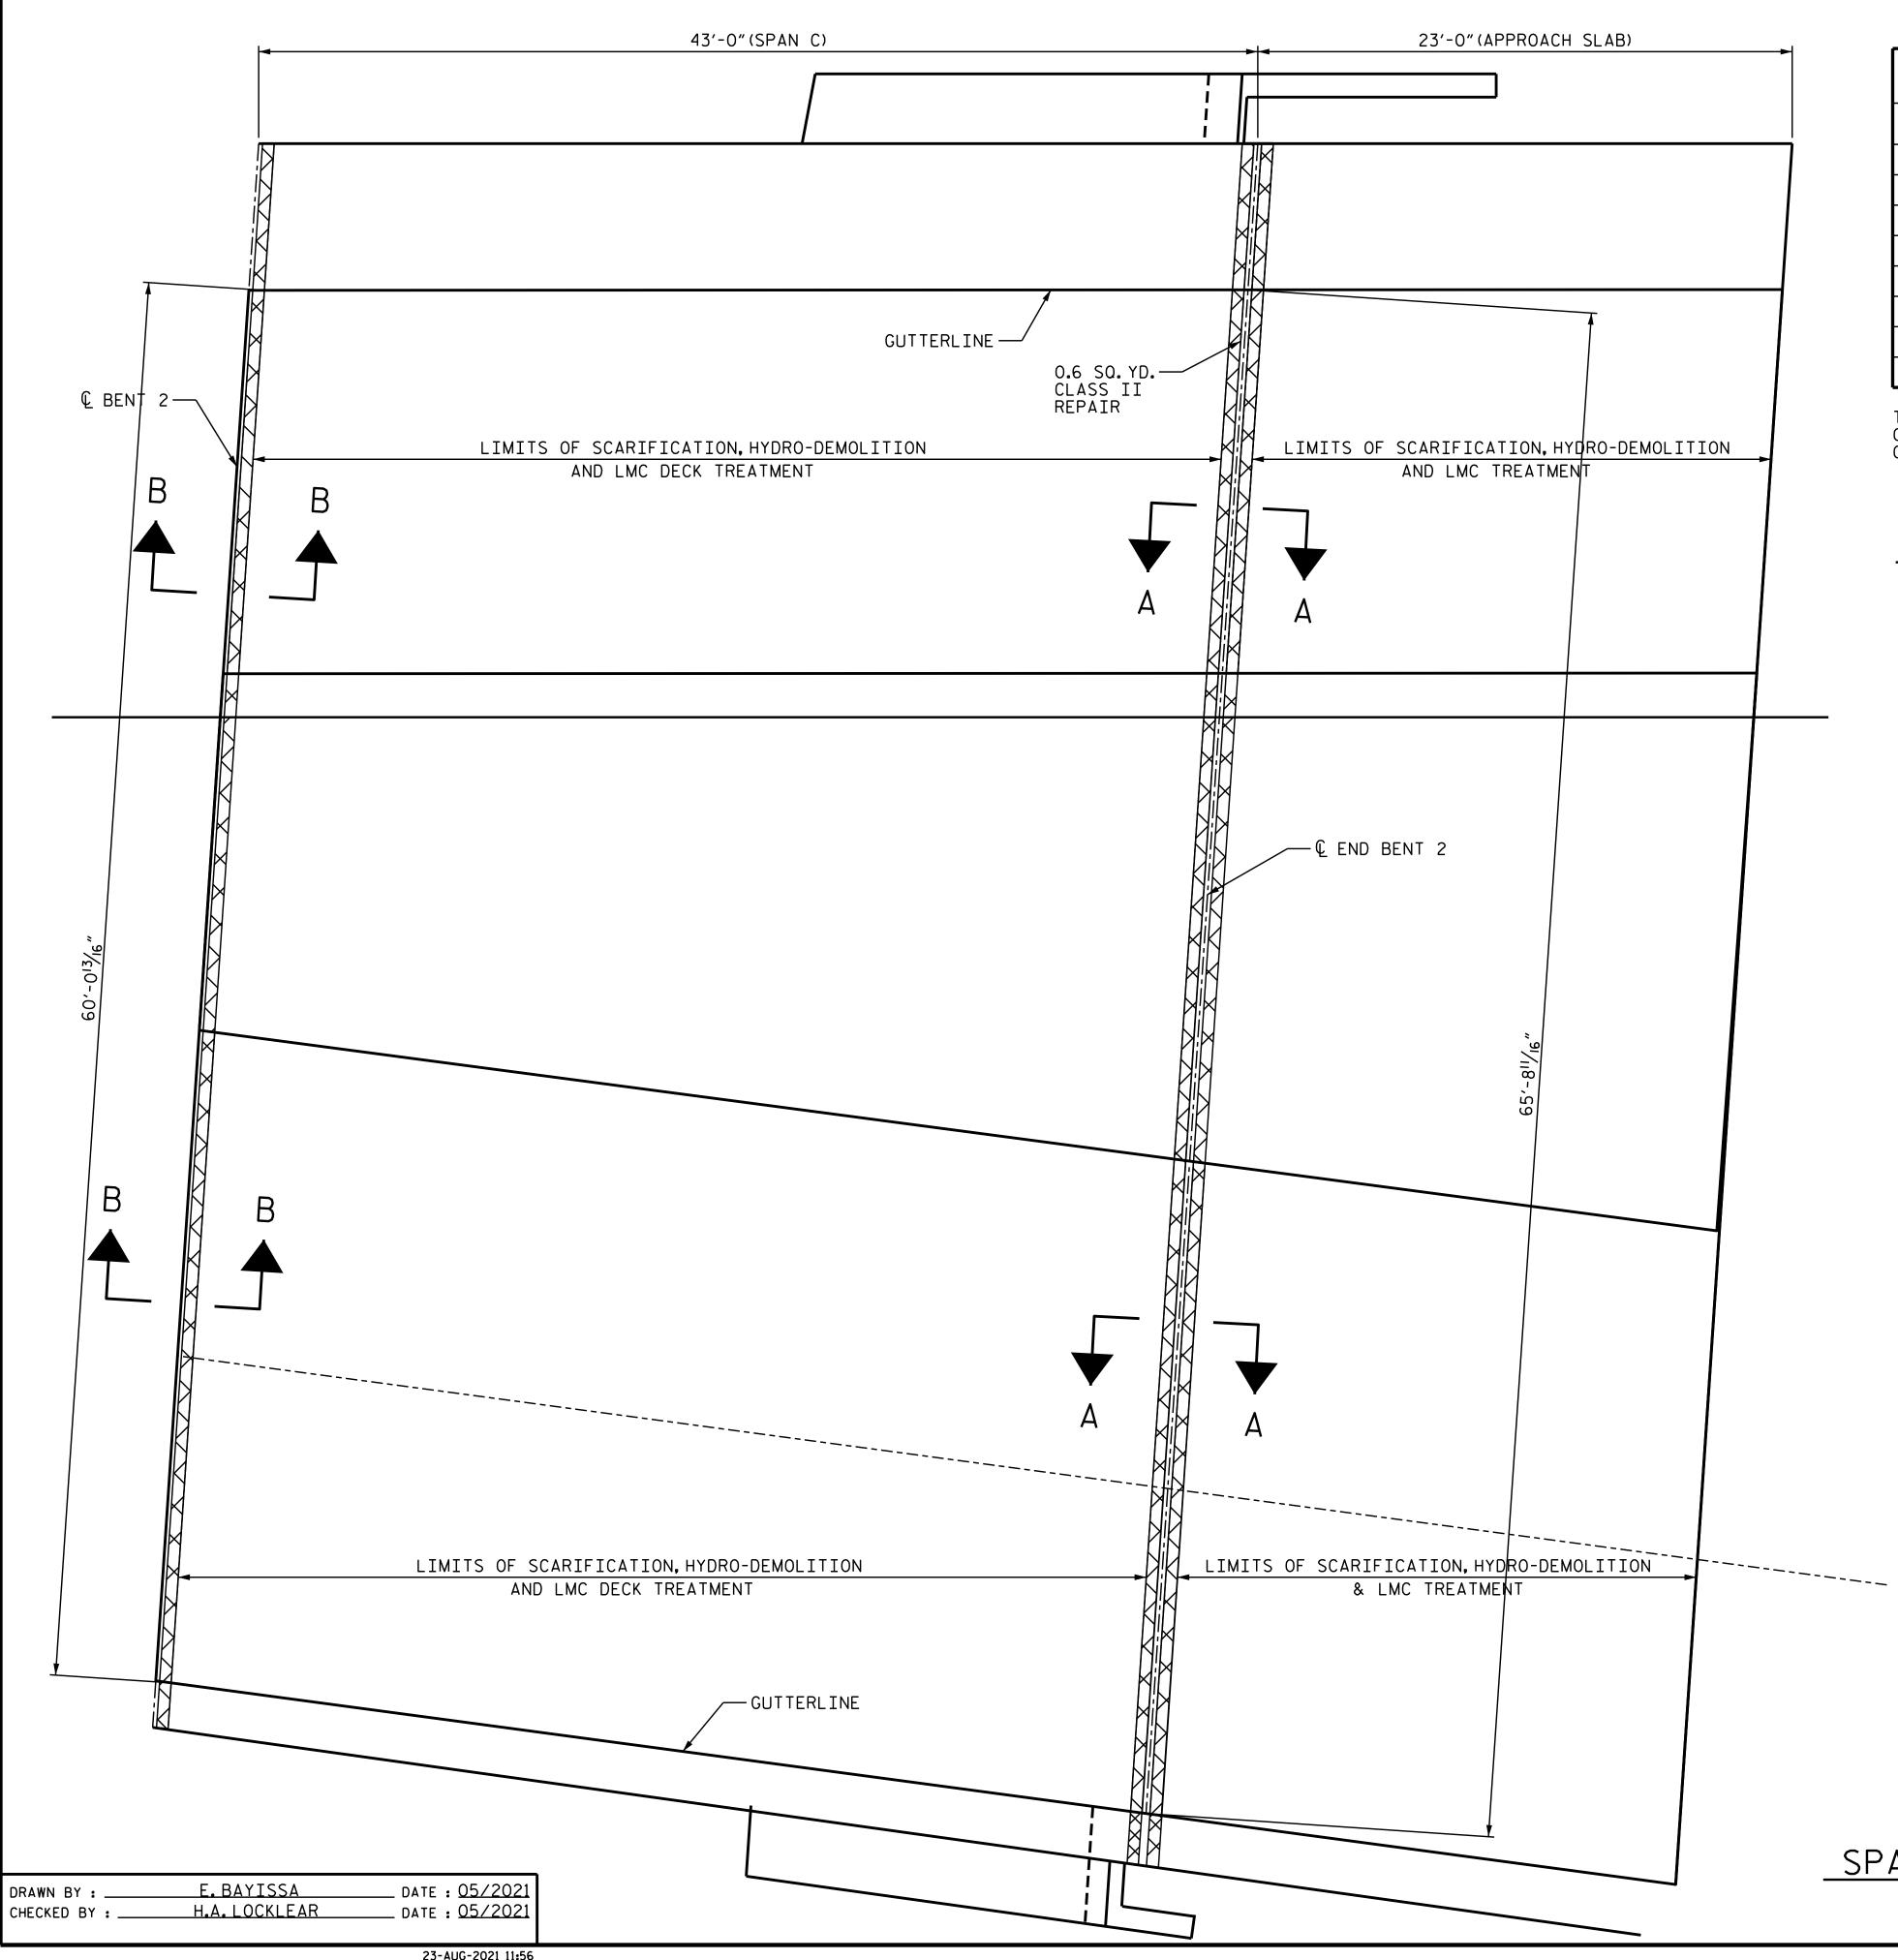

23-AUG-2021 11:56 R:\Structures\FINAL PLANS\Bridge 138\403\_011\_I5746C\_SMU\_ S3\_S3-06\_590138.dgn aacole

+

| AS-BUILT REPAIR QUANTITY TABLE     |                |        |                |        |  |  |  |  |  |
|------------------------------------|----------------|--------|----------------|--------|--|--|--|--|--|
| TOP OF DECK REPAIRS                | SPAN           | С      | APPROACH SLAB  |        |  |  |  |  |  |
|                                    | ESTIMATE       | ACTUAL | ESTIMATE       | ACTUAL |  |  |  |  |  |
| CLASS II SURFACE PREPARATION       | 0.6 SQ. YDS.   |        | 0.0 SQ. YDS.   |        |  |  |  |  |  |
| SCARIFYING BRIDGE DECK             | 208.3 SQ. YDS. |        | 110.7 SQ. YDS. |        |  |  |  |  |  |
| HYDRO-DEMOLITION OF BRIDGE DECK    | 208.3 SQ. YDS. |        | 110.7 SQ. YDS. |        |  |  |  |  |  |
| PLACING & FINISHING LMC-ES OVERLAY | 208.3 SQ. YDS. |        | 110.7 SQ. YDS. |        |  |  |  |  |  |
| LMC-ES MATERIALS                   | 8.7 CU. YDS.   |        | 4.6 CU.YDS.    |        |  |  |  |  |  |
| GROOVING BRIDGE FLOORS             | 1635.0 SQ FT.  |        | 862.0 SQ.FT.   |        |  |  |  |  |  |
| BRIDGE JOINT DEMOLITION            | 30.0 SQ FT.    |        | 65.7 SQ.FT.    |        |  |  |  |  |  |
|                                    |                |        |                |        |  |  |  |  |  |

TOP OF DECK REPAIR QUANTITIES REPRESENT ESTIMATED VALUES OF CLASS II SURFACE PREPARATION AND CONCRETE DECK REPAIR FOR LATEX MODIFIED CONCRETE-EARLY STRENGTH (LMC-ES) AFTER REMOVAL OF UNSOUND CONCRETE. (MIN.2"CLEAR TO SAWCUT). SEE OVERLAY SURFACE PREPARATION FOR LMC-ES SPECIAL PROVISION.

## NOTES

REPAIR LOCATIONS AND ESTIMATED QUANTITIES ARE GIVEN WITH THE BEST INFORMATION AVAILABLE. IF ADDITIIONAL REPAIRS NOT SHOWN ON THE DRAWINGS ARE DEEMED NECESSSARY BY THE ENGINEER, THE ENGINEER WILL NOTE ON THE DRAWINGS THE APPROXIMATE LOCATIONS AND DESCRIPTION OF THE REPAIRS AND ENTER THE ACTUAL QUANTITIES INTO THE AS-BUILT REPAIR QUANTITY TABLE.

PAYMENT FOR CLASS II & CLASS III SURFACE PREPARATION IS BASED ON THE SQUARE FEET OF ADDITIONAL DEMOLITION REQUIRED FOLLOWING HYDRO-DEMOLITION OF THE BRIDGE DECK. SEE SPECIAL PROVISIONS. FOR SECTION A-A, AND B-B. SEE ``JOINT DETAILS", SHEET. FOR LMC MATERIALS, SEE SPECIAL PROVISION.

BRIDGE JOINT DEMOLITION

SCARIFICATION & HYDRO-DEMOLITION

SPAN C

|                                                                                                                                                                                                                    | PROJEC                                                             | T NO. | <u> </u> | <u>5746C</u> |                        |  |  |  |
|--------------------------------------------------------------------------------------------------------------------------------------------------------------------------------------------------------------------|--------------------------------------------------------------------|-------|----------|--------------|------------------------|--|--|--|
|                                                                                                                                                                                                                    |                                                                    | CKLEN |          | •            | UNTY                   |  |  |  |
|                                                                                                                                                                                                                    | BRIDGE                                                             | E NO  | 590      | 0138         |                        |  |  |  |
| CocuSigned by: SHEET 3 OF 3                                                                                                                                                                                        |                                                                    |       |          |              |                        |  |  |  |
| DUZEE938FAB674C5<br>DUZEE938FAB674C5<br>DUEE938FAB674C5<br>DUEE938FAB674C5<br>DUEE938FAB674C5<br>DUEE938FAB674C5<br>SEAL<br>35647<br>DUEE938FAB674C5<br>NOTHER SEAL<br>35647<br>NONEFR<br>A. COLUMNIA<br>8/23/2021 | STATE OF NORTH CAROLINA<br>DEPARTMENT OF TRANSPORTATION<br>RALEIGH |       |          |              |                        |  |  |  |
|                                                                                                                                                                                                                    | REVISIONS SHEET NO.                                                |       |          |              |                        |  |  |  |
| DOCUMENT NOT CONSIDERED                                                                                                                                                                                            | NO. BY:                                                            |       | NO. BY:  | DATE:        | S3-06                  |  |  |  |
| FINAL UNLESS ALL<br>SIGNATURES COMPLETED                                                                                                                                                                           | 1                                                                  |       | 3<br>4   |              | TOTAL<br>SHEETS<br>274 |  |  |  |