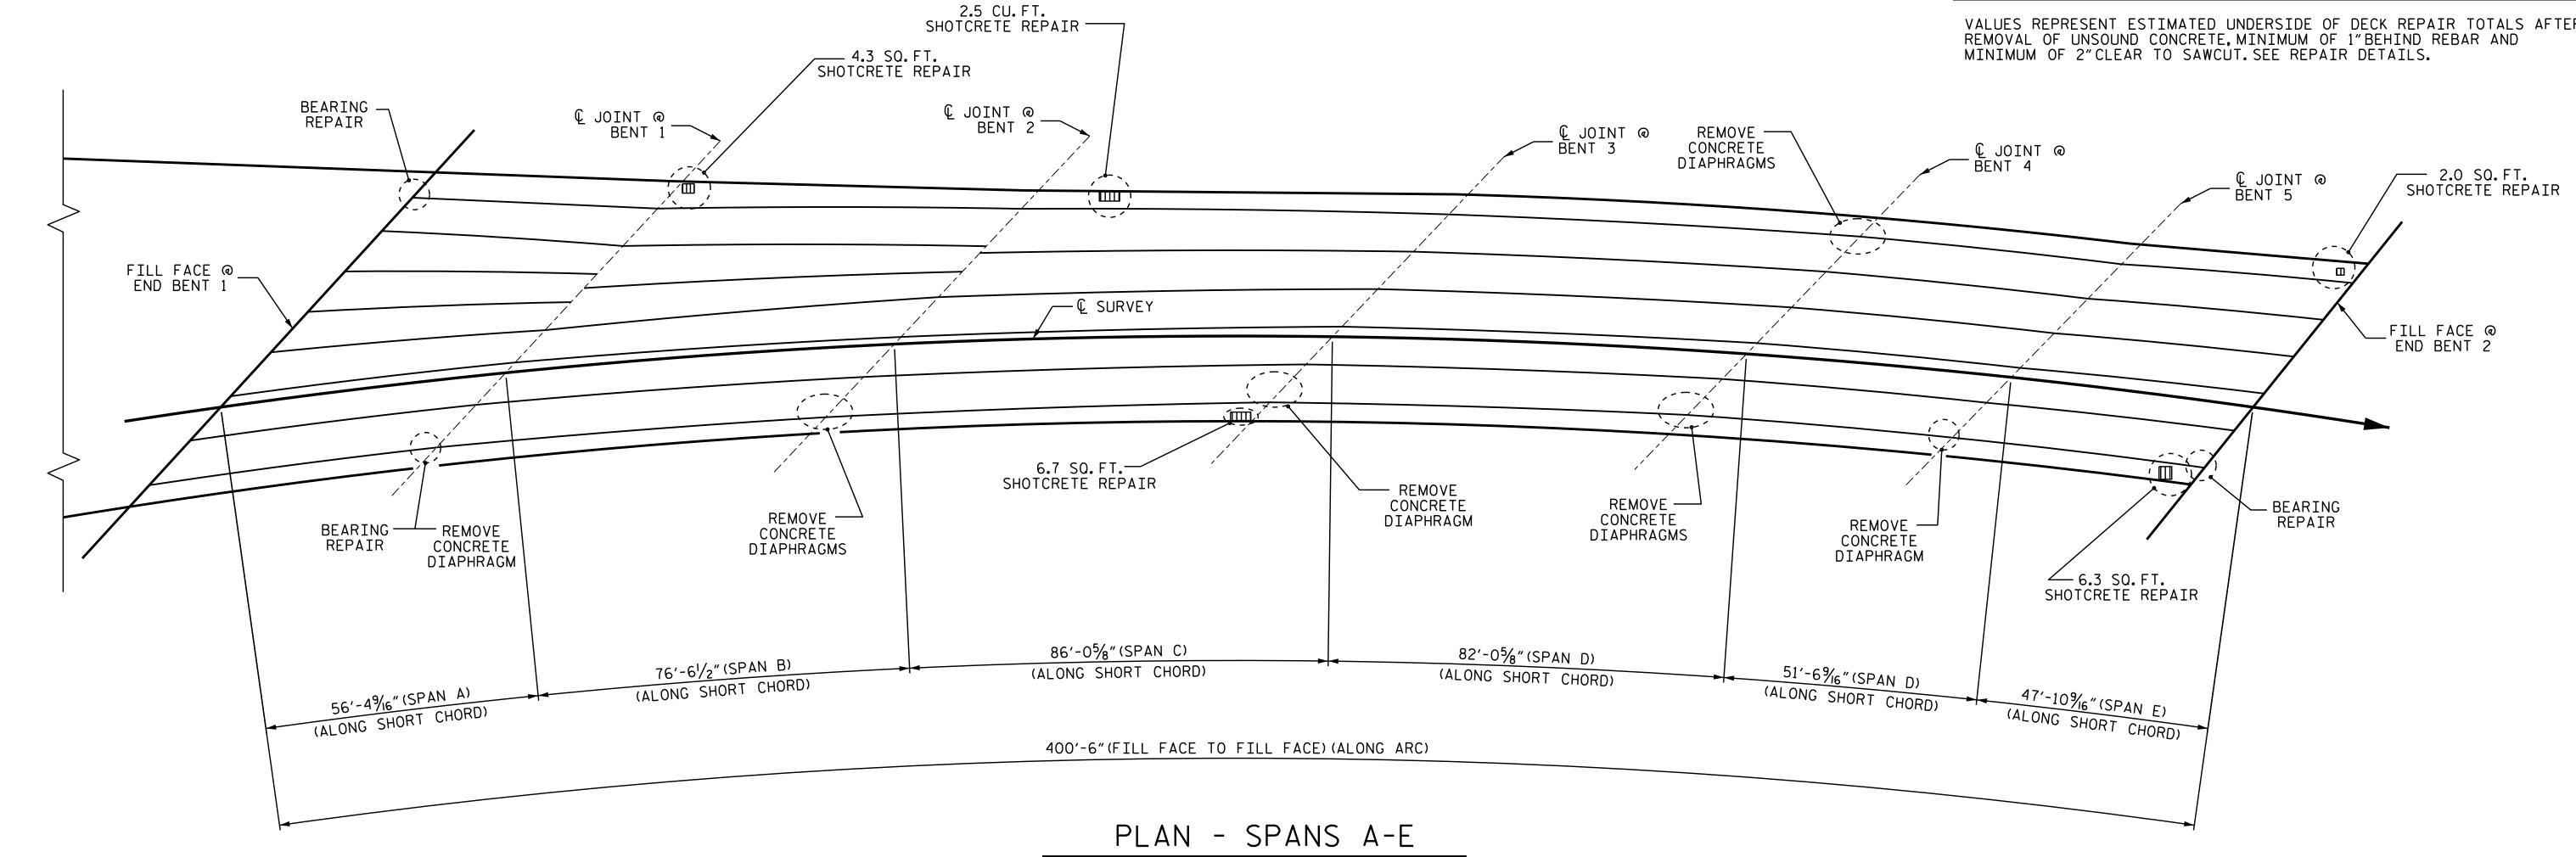

## NOTES:

REPAIR LOCATIONS AND ESTIMATED QUANTITIES ARE GIVEN WITH THE BEST INFORMATION AVAILABLE. IF ADDITIONAL REPAIRS NOT SHOWN ON THE DRAWINGS ARE DEEMED NECESSARY BY THE ENGINEER, THE ENGINEER WILL NOTE ON THE DRAWINGS THE APPROXIMATE LOCATIONS AND DESCRIPTION OF THE REPAIRS AND ADJUST THE ACTUAL QUANTITIES ENTERED INTO THE AS-BUILT REPAIR QUANTITY

FOR UNDERSIDE OF DECK AND DIAPHRAGM REPAIRS, SEE "DIAPHRAGM REPAIR DETAILS" SHEET.

UNDERSIDE REPAIR

## AS-BUILT REPAIR QUANTITY TABLE

| UNDERSIDE OF DECK REPAIRS       |                 |              |            |              |
|---------------------------------|-----------------|--------------|------------|--------------|
| SHOTCRETE REPAIRS               | ESTIMATE        |              | ACTUAL     |              |
|                                 | AREA<br>SF      | VOLUME<br>CF | AREA<br>SF | VOLUME<br>CF |
| UNDERSIDE OF DECK               | 0.0             | 0.0          |            |              |
| UNDERSIDE OF OVERHANG           | 21.8            | 7.3          |            |              |
| OVERHANG DIAPHRAGMS             | 0.0             | 0.0          |            |              |
| CONCRETE REPAIRS                | ESTIMATE        |              | ACTUAL     |              |
|                                 | VOLUME CF       |              | VOLUME CF  |              |
| CONCRETE FOR DECK REPAIR        | 0.0             |              | 0.0        |              |
|                                 |                 |              |            |              |
|                                 | ESTIMATE        |              | ACTUAL     |              |
| UNDERSIDE EPOXY RESIN INJECTION | 0 <b>.</b> 0 LF |              |            |              |

VALUES REPRESENT ESTIMATED UNDERSIDE OF DECK REPAIR TOTALS AFTER REMOVAL OF UNSOUND CONCRETE, MINIMUM OF 1"BEHIND REBAR AND MINIMUM OF 2"CLEAR TO SAWCUT. SEE REPAIR DETAILS.

PROJECT NO. I-5746C MECKLENBURG COUNTY BRIDGE NO. 590048