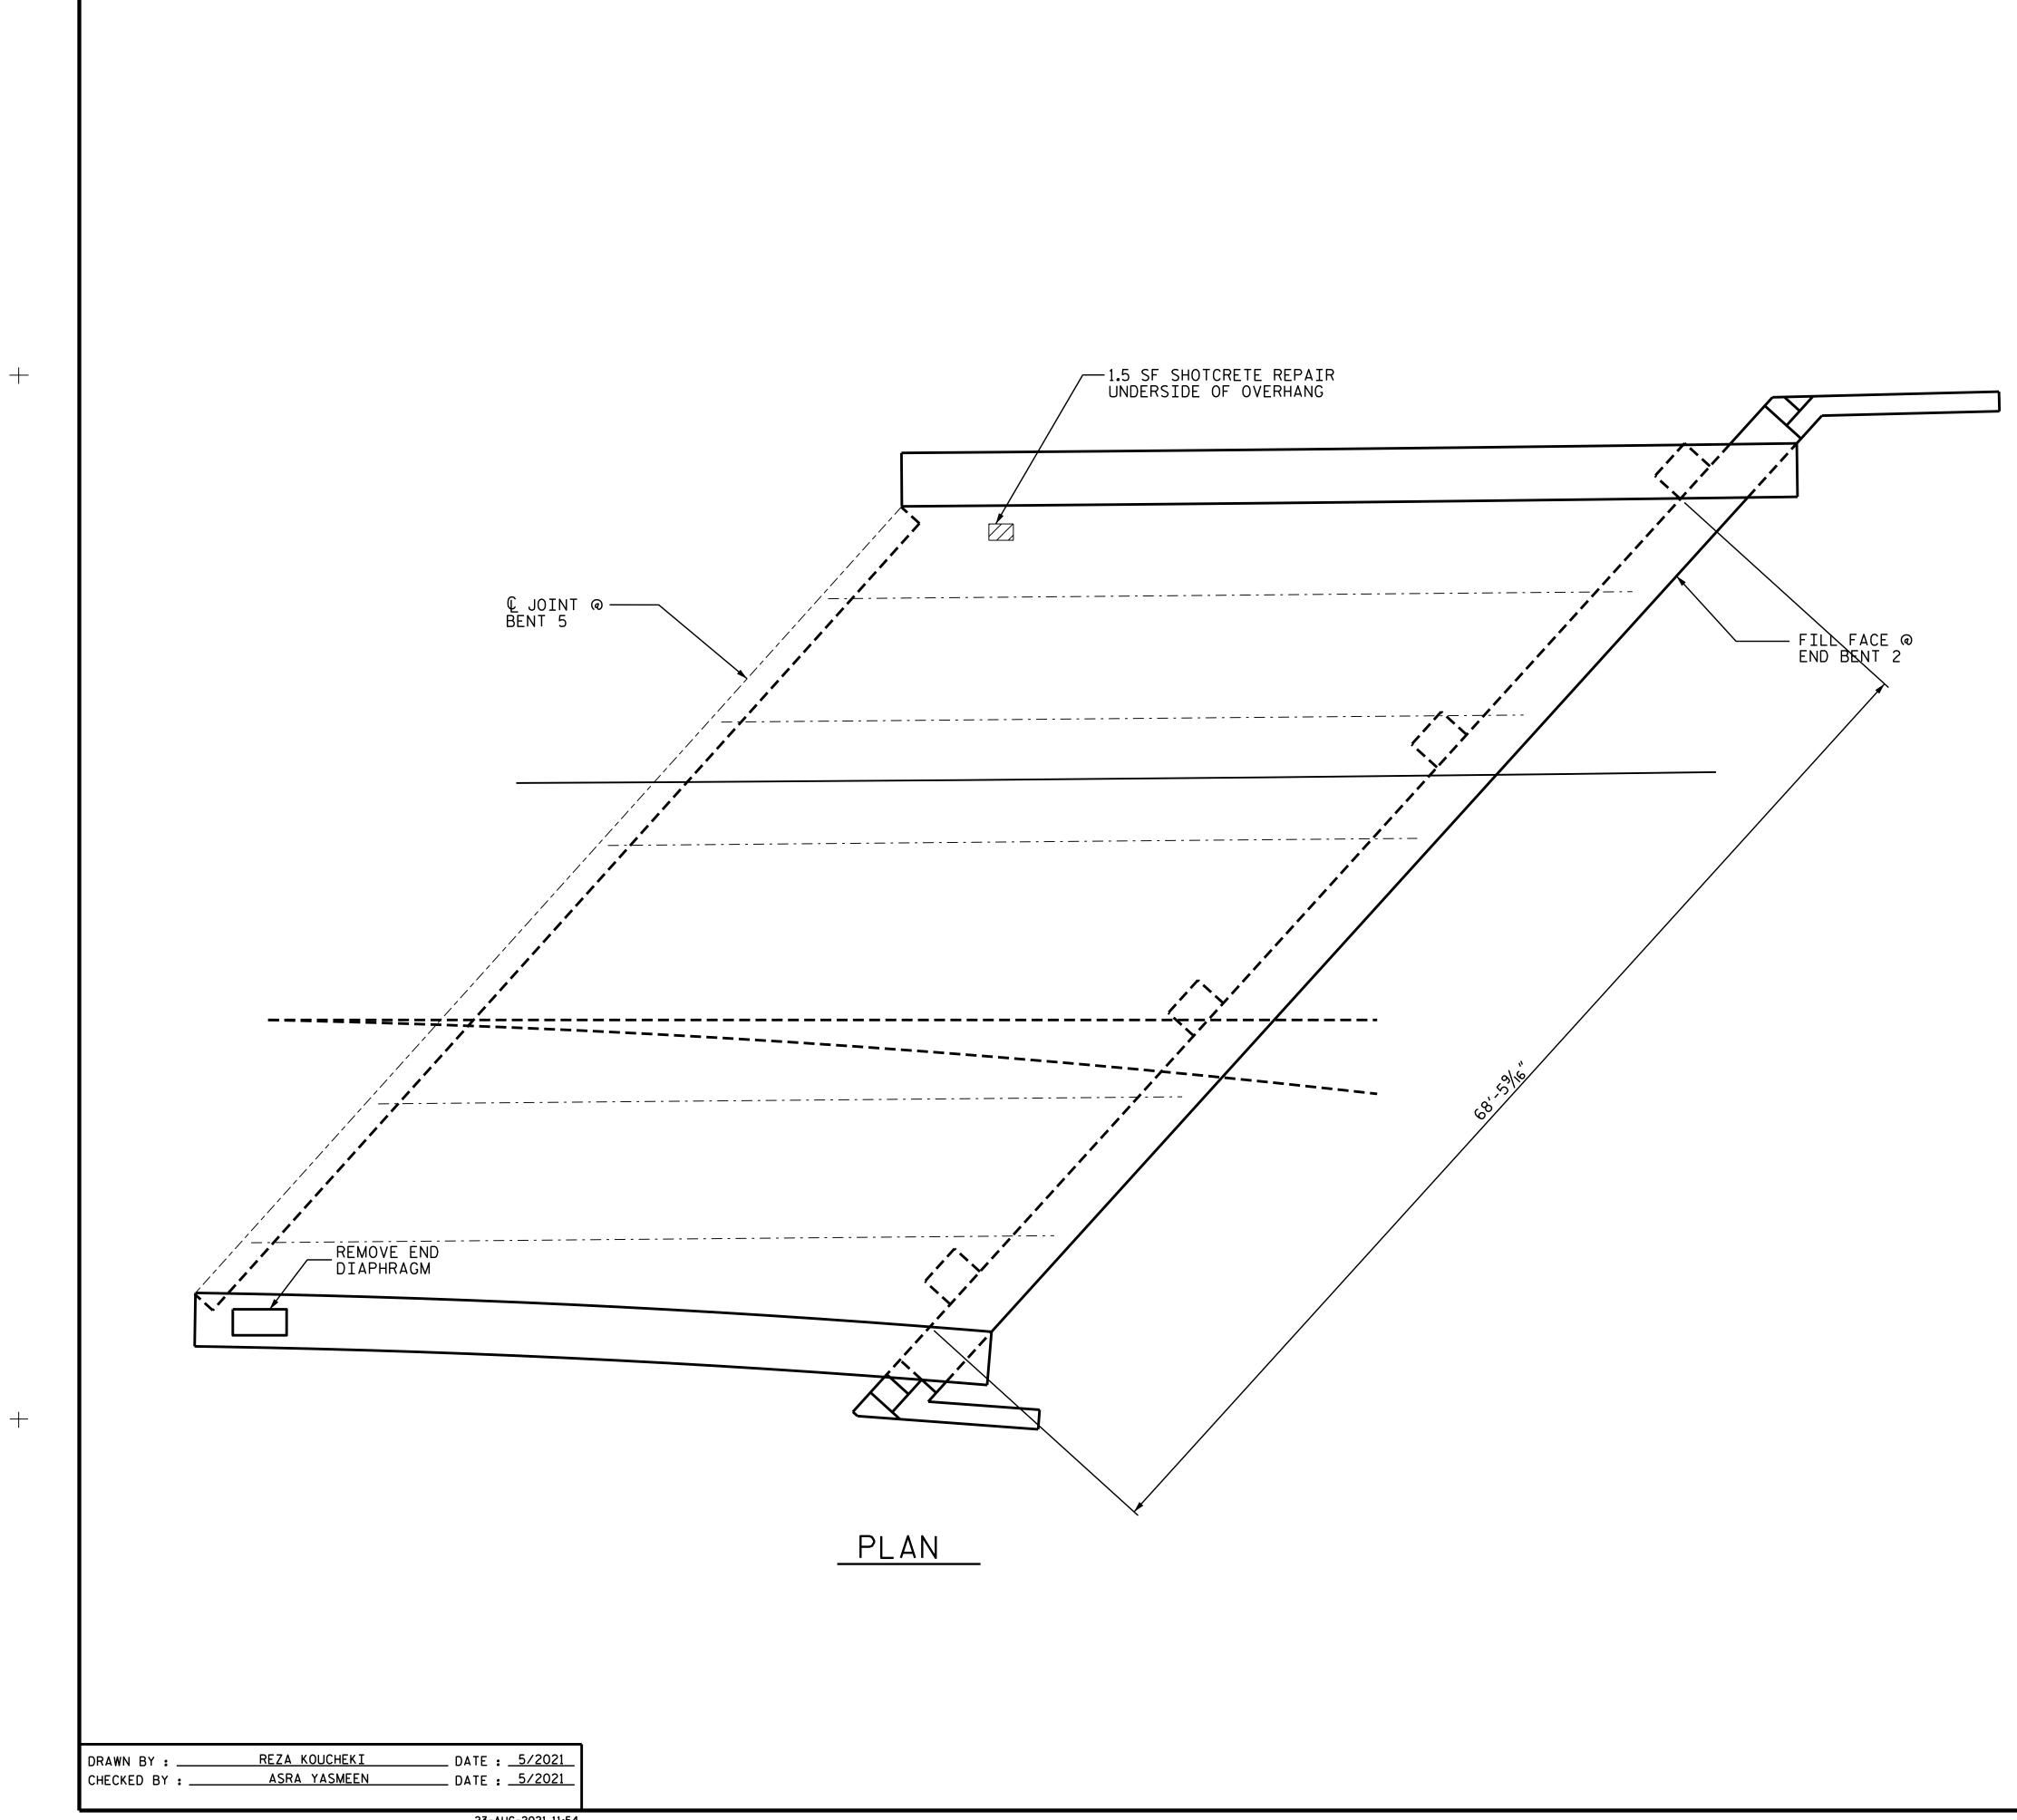

| AS-BUILT REPAIR                 | QUAN           | ITITY            | ΤΑΒ            | LE               |  |  |  |  |
|---------------------------------|----------------|------------------|----------------|------------------|--|--|--|--|
| UNDERSIDE OF DECK REPAIRS       |                |                  |                |                  |  |  |  |  |
|                                 | ESTIMATE       |                  | ACTUAL         |                  |  |  |  |  |
| SHOTCRETE REPAIRS               | AREA<br>SQ.FT. | VOLUME<br>CU.FT. | AREA<br>SQ.FT. | VOLUME<br>CU.FT. |  |  |  |  |
| UNDERSIDE OF DECK               | 0.0            | 0.0              |                |                  |  |  |  |  |
| UNDERSIDE OF OVERHANG           | 1.5            | 0.5              |                |                  |  |  |  |  |
| INTERIOR DIAPHRAGMS             | 0.0            | 0.0              |                |                  |  |  |  |  |
|                                 | ESTIMATE       |                  | ACTUAL         |                  |  |  |  |  |
| UNDERSIDE EPOXY RESIN INJECTION | 0.0 LIN.FT.    |                  |                |                  |  |  |  |  |

UNDERSIDE OF DECK REPAIR QUANTITIES REPRESENT ESTIMATED VALUES OF DECK REPAIR TOTALS AFTER REMOVAL OF UNSOUND CONCRETE, MINIMUM OF 1"BEHIND REBAR AND MINIMUM OF 2"CLEAR TO SAWCUT. SEE REPAIR DETAILS.

## NOTES:

REPAIR LOCATIONS AND ESTIMATED QUANTITIES ARE BASED ON THE BEST INFORMATION AVAILABLE. IF ADDITIONAL REPAIRS NOT SHOWN ON THE DRAWINGS ARE DEEMED NECESSARY BY THE ENGINEER, THE ENGINEER WILL NOTE ON THE DRAWINGS THE APPROXIMATE LOCATIONS AND DESCRIPTION OF THE REPAIRS AND ENTER THE ACTUAL QUANTITIES INTO THE AS-BUILT REPAIR QUANTITY TABLE.

AT LOCATIONS INDICATED, CONCRETE, REINFORCING STEEL AND OTHER COMPONENTS OF EXTERIOR END DIAPHRAGMS SHALL BE REMOVED FLUSH TO THE BOTTOM OF THE DECK AND THE SIDE OF THE BEAMS/GIRDERS. AFTER REMOVAL, ENDS OF EXPOSED STEEL COMPONENTS SHALL BE COATED WITH EPOXY.NO SEPARATE PAYMENT WILL BE MADE FOR THIS WORK. COSTS FOR THIS WORK SHALL BE INCLUDED IN OTHER PAY ITEMS.

\* FOR UNDERSIDE OF DECK AND DIAPHRAGM REPAIRS, SEE ``OVERHANG, DIAPHRAGM AND BRIDGE RAIL REPAIR DETAILS'' SHEET.

UNDERSIDE REPAIR

|                                                                                                                                                                                                                                                                                                                                                                                                                                                                                                                                                                                                                                                                                                                                                                                                                                                                                                                                                                                                                                                                                                                                                                                                                                                                                                                                                                                                                                                                                                                                                                                                                                                                                                                                                                                                                                                                                                                                                                                                                          | BRIDGE                                                                                                                                 | CKLEN<br>E NO | <u>NB</u> |     | •     | C<br>UNTY              |  |
|--------------------------------------------------------------------------------------------------------------------------------------------------------------------------------------------------------------------------------------------------------------------------------------------------------------------------------------------------------------------------------------------------------------------------------------------------------------------------------------------------------------------------------------------------------------------------------------------------------------------------------------------------------------------------------------------------------------------------------------------------------------------------------------------------------------------------------------------------------------------------------------------------------------------------------------------------------------------------------------------------------------------------------------------------------------------------------------------------------------------------------------------------------------------------------------------------------------------------------------------------------------------------------------------------------------------------------------------------------------------------------------------------------------------------------------------------------------------------------------------------------------------------------------------------------------------------------------------------------------------------------------------------------------------------------------------------------------------------------------------------------------------------------------------------------------------------------------------------------------------------------------------------------------------------------------------------------------------------------------------------------------------------|----------------------------------------------------------------------------------------------------------------------------------------|---------------|-----------|-----|-------|------------------------|--|
| DocuSigned by:<br>02EE938FAB674C5<br>02EE938FAB674C5<br>02EE938FAB674C5<br>02EE938FAB674C5<br>02EE938FAB674C5<br>02EE938FAB674C5<br>02EE938FAB674C5<br>02EE938FAB674C5<br>02EE938FAB674C5<br>02EE938FAB674C5<br>02EE938FAB674C5<br>02EE938FAB674C5<br>02EE938FAB674C5<br>02EE938FAB674C5<br>02EE938FAB674C5<br>02EE938FAB674C5<br>02EE938FAB674C5<br>02EE938FAB674C5<br>02EE938FAB674C5<br>02EE938FAB674C5<br>02EE938FAB674C5<br>02EE938FAB674C5<br>02EE938FAB674C5<br>02EE938FAB674C5<br>02EE938FAB674C5<br>02EE938FAB674C5<br>02EE938FAB674C5<br>02EE938FAB674C5<br>02EE938FAB674C5<br>02EE938FAB674C5<br>02EE938FAB674C5<br>02EE938FAB674C5<br>02EE938FAB674C5<br>02EE938FAB674C5<br>02EE938FAB674C5<br>02EE938FAB674C5<br>02EE938FAB674C5<br>02EE938FAB674C5<br>02EE938FAB674C5<br>02EE938FAB674C5<br>02EE938FAB674C5<br>02EE938FAB674C5<br>02EE938FAB674C5<br>02EE938FAB674C5<br>02EE938FAB674C5<br>02EE938FAB674C5<br>02EE938FAB674C5<br>02EE938FAB674C5<br>02EE938FAB674C5<br>02EE938FAB674C5<br>02EE938FAB674C5<br>02EE938FAB674C5<br>02EE938FAB674C5<br>02EE938FAB674C5<br>02EE938FAB674C5<br>02EE938FAB674C5<br>02EE938FAB674C5<br>02EE938FAB674C5<br>02EE938FAB674C5<br>02EE938FAB674C5<br>02EE938FAB674C5<br>02EE938FAB674C5<br>02EE938FAB674C5<br>02EE938FAB674C5<br>02EE938FAB674C5<br>02EE938FAB674C5<br>02EE938FAB674C5<br>02EE938FAB674C5<br>02EE938FAB674C5<br>02EE938FAB674C5<br>02EE938FAB674C5<br>02EE938FAB674C5<br>02EE938FAB674C5<br>02EE938FAB674C5<br>02EE938FAB674C5<br>02EE938FAB674C5<br>02EE938FAB674C5<br>02EE938FAB674C5<br>02EE938FAB674C5<br>02EE938FAB674C5<br>02EE938FAB674C5<br>02EE938FAB674C5<br>02EE938FAB674C5<br>02EE938FAB674C5<br>02EE938FAB674C5<br>02EE938FAB674C5<br>02EE938FAB674C5<br>02EE938FAB674C5<br>02EE938FAB674C5<br>02EE938FAB674C5<br>02EE938FAB674C5<br>02EE938FAB674C5<br>02EE938FAB674C5<br>02EE938FAB674C5<br>02EE938FAB674C5<br>02EE938FAB674C5<br>02EE938FAB674C5<br>02EE938FAB674C5<br>02EE938FAB674C5<br>02EE938FAB674C5<br>02EE938FAB674C5<br>02EE938 | SHEET 6 OF 6<br>STATE OF NORTH CAROLINA<br>DEPARTMENT OF TRANSPORTATION<br>RALEIGH<br>DECK UNDERSIDE<br>REPAIRS<br>SPAN F<br>SHEET NO. |               |           |     |       |                        |  |
|                                                                                                                                                                                                                                                                                                                                                                                                                                                                                                                                                                                                                                                                                                                                                                                                                                                                                                                                                                                                                                                                                                                                                                                                                                                                                                                                                                                                                                                                                                                                                                                                                                                                                                                                                                                                                                                                                                                                                                                                                          |                                                                                                                                        |               |           |     |       |                        |  |
| OCUMENT NOT CONSIDERED                                                                                                                                                                                                                                                                                                                                                                                                                                                                                                                                                                                                                                                                                                                                                                                                                                                                                                                                                                                                                                                                                                                                                                                                                                                                                                                                                                                                                                                                                                                                                                                                                                                                                                                                                                                                                                                                                                                                                                                                   | NO. BY:                                                                                                                                | DATE:         | NO.       | BY: | DATE: | S1-9                   |  |
| FINAL UNLESS ALL<br>SIGNATURES COMPLETED                                                                                                                                                                                                                                                                                                                                                                                                                                                                                                                                                                                                                                                                                                                                                                                                                                                                                                                                                                                                                                                                                                                                                                                                                                                                                                                                                                                                                                                                                                                                                                                                                                                                                                                                                                                                                                                                                                                                                                                 | 1<br>2                                                                                                                                 |               | 3<br>4    |     |       | TOTAL<br>SHEETS<br>274 |  |