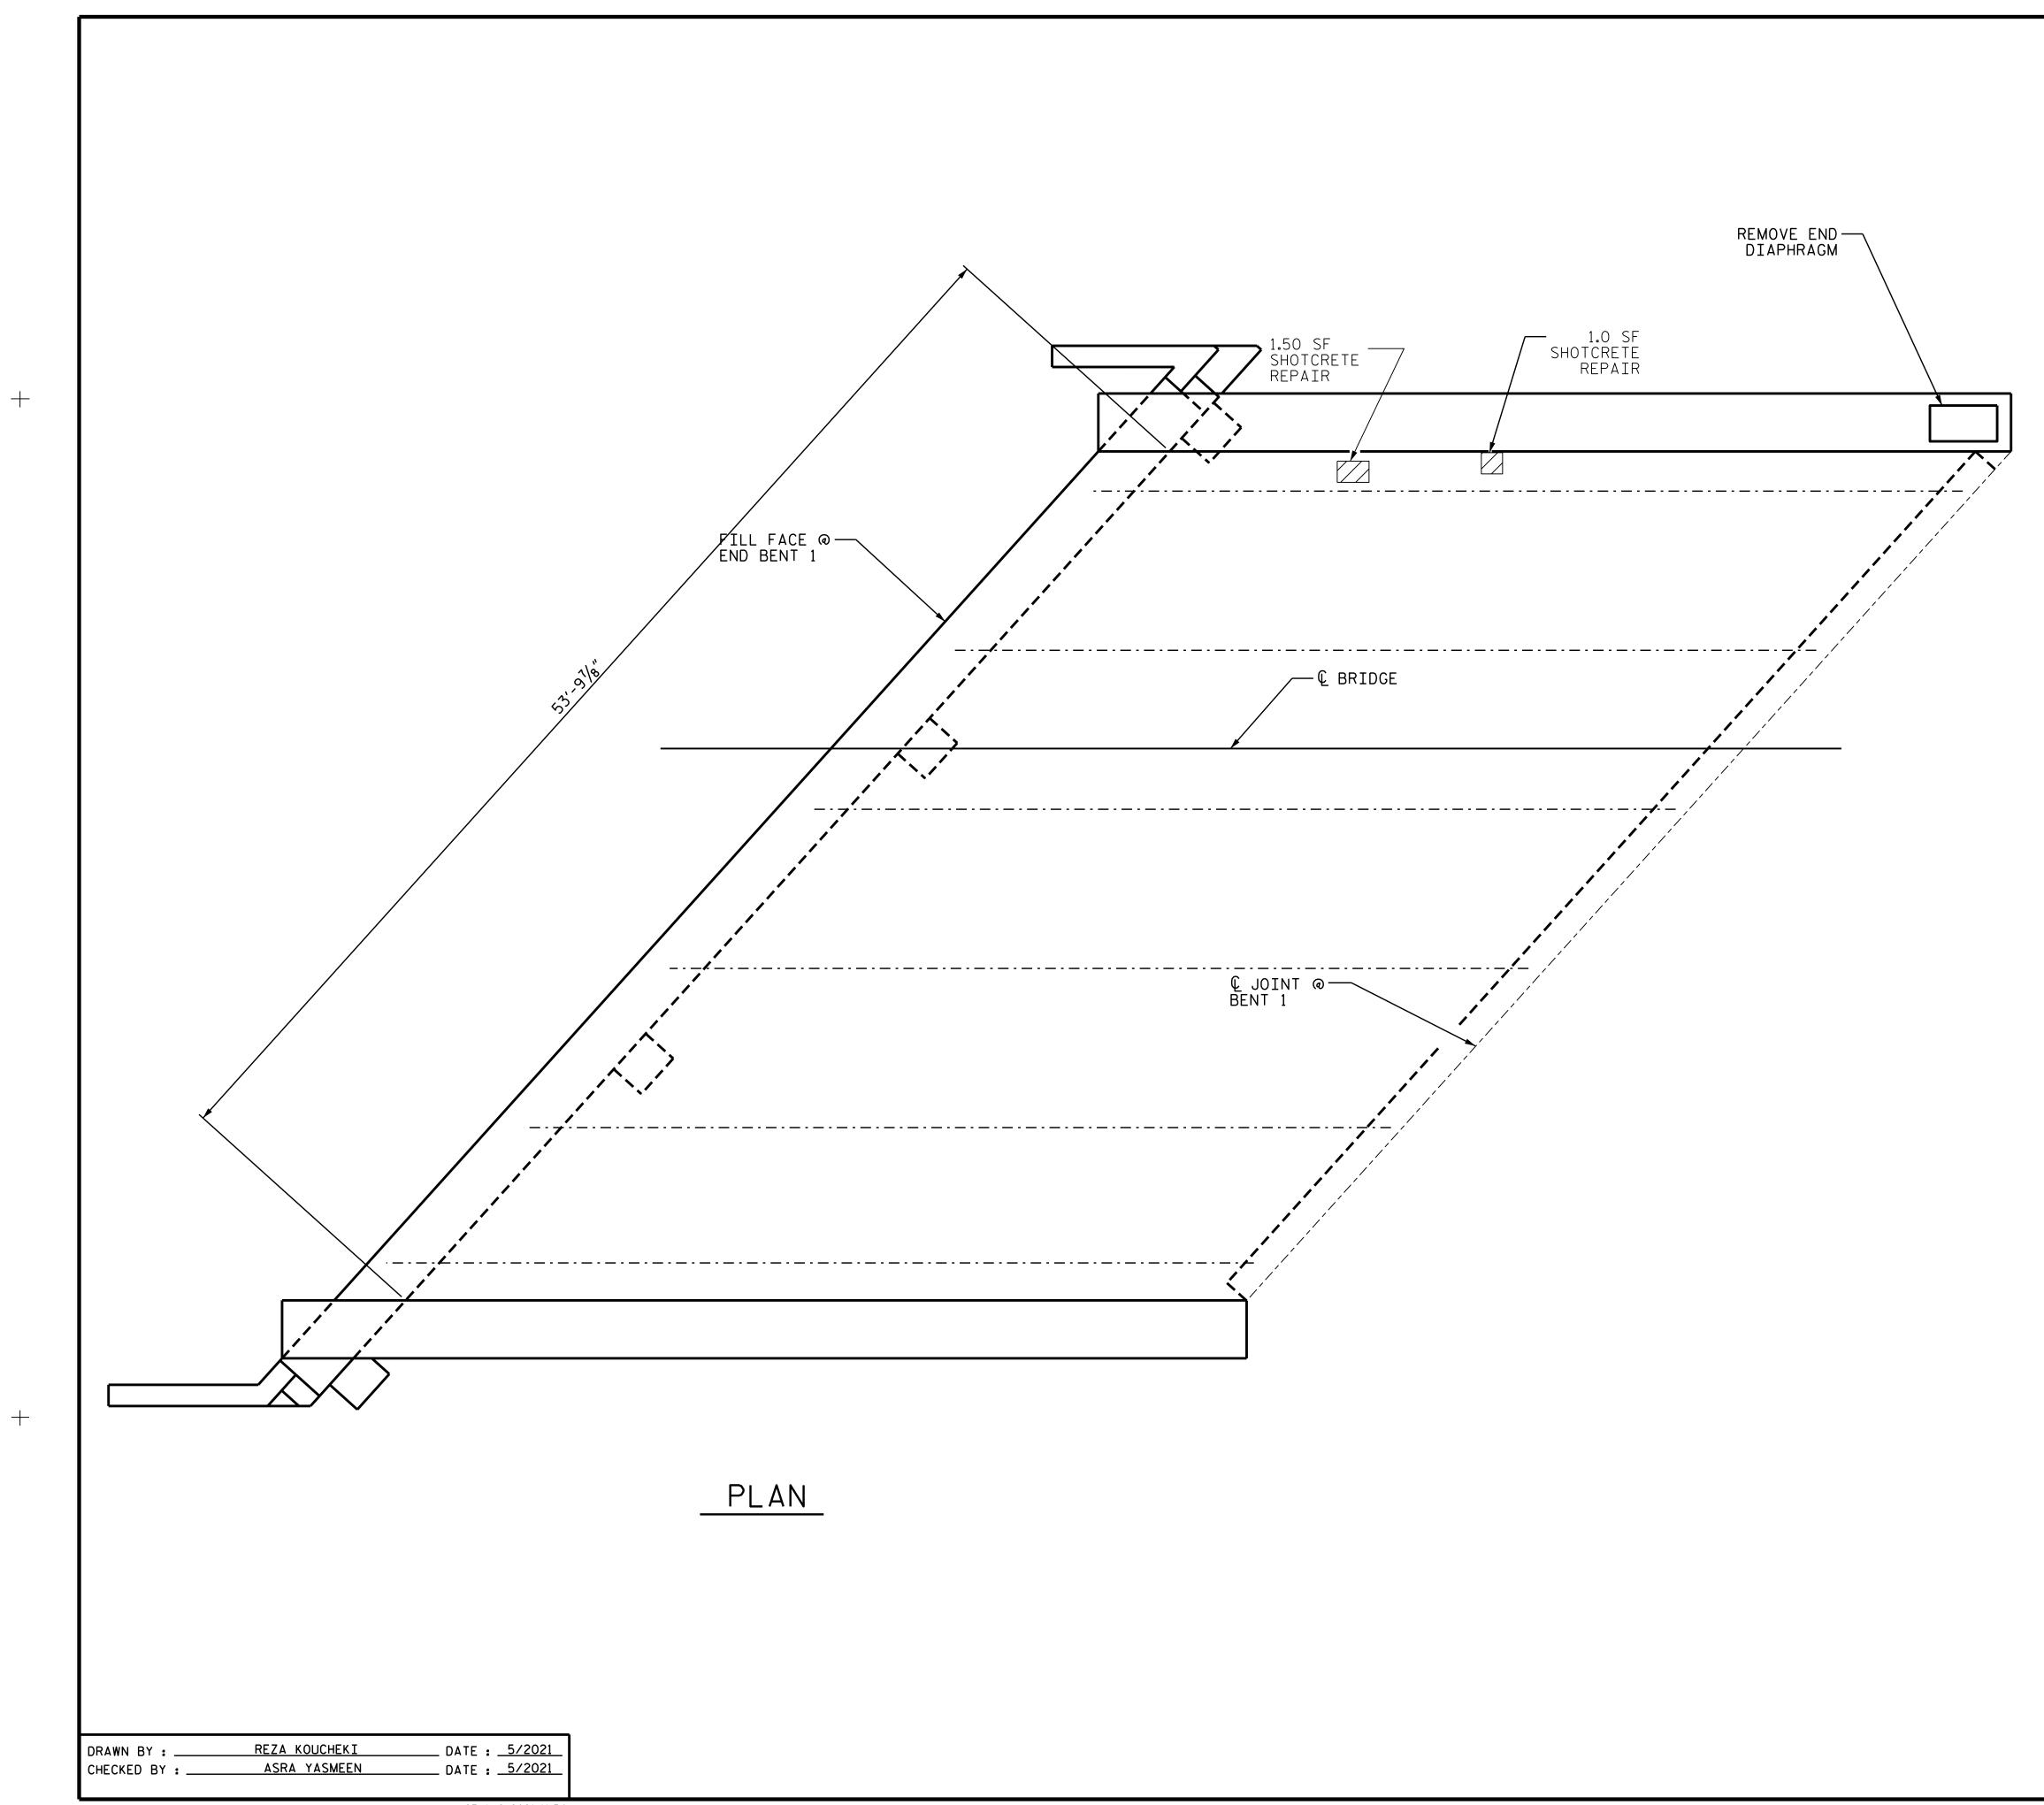

## NOTES:

REPAIR LOCATIONS AND ESTIMATED QUANTITIES ARE BASED ON THE BEST INFORMATION AVAILABLE. IF ADDITIONAL REPAIRS NOT SHOWN ON THE DRAWINGS ARE DEEMED NECESSARY BY THE ENGINEER, THE ENGINEER WILL NOTE ON THE DRAWINGS THE APPROXIMATE LOCATIONS AND DESCRIPTION OF THE REPAIRS AND ENTER THE ACTUAL QUANTITIES INTO THE AS-BUILT REPAIR QUANTITY TABLE.

AT LOCATIONS INDICATED, CONCRETE, REINFORCING STEEL AND OTHER COMPONENTS OF EXTERIOR END DIAPHRAGMS SHALL BE REMOVED FLUSH TO THE BOTTOM OF THE DECK AND THE SIDE OF THE BEAMS/GIRDERS. AFTER REMOVAL, ENDS OF EXPOSED STEEL COMPONENTS SHALL BE COATED WITH EPOXY.NO SEPARATE PAYMENT WILL BE MADE FOR THIS WORK. COSTS FOR THIS WORK SHALL BE INCLUDED IN OTHER PAY ITEMS.

\*FOR UNDERSIDE OF DECK AND DIAPHRAGM REPAIRS, SEE ``OVERHANG, DIAPHRAGM AND BRIDGE RAIL REPAIR DETAILS'' SHEET.

UNDERSIDE REPAIR

|                                                                                                                   | PROJEC<br><u>ME(</u><br>BRIDGE                                                                            | CKLEN<br>E NO | NBUF    |  |       | C<br>UNTY       |  |  |
|-------------------------------------------------------------------------------------------------------------------|-----------------------------------------------------------------------------------------------------------|---------------|---------|--|-------|-----------------|--|--|
| DZEE038FAB674C5<br>02EE038FAB674C5<br>02EE038FAB674C5<br>07<br>07<br>07<br>07<br>07<br>07<br>07<br>07<br>07<br>07 | STATE OF NORTH CAROLINA<br>DEPARTMENT OF TRANSPORTATION<br>RALEIGH<br>DECK UNDERSIDE<br>REPAIRS<br>SPAN A |               |         |  |       |                 |  |  |
|                                                                                                                   | REVISIONS SHEET NO.                                                                                       |               |         |  |       |                 |  |  |
| DOCUMENT NOT CONSIDERED                                                                                           | NO. BY:                                                                                                   | DATE:         | NO. BY: |  | DATE: | S1-4            |  |  |
| FINAL UNLESS ALL                                                                                                  | 1                                                                                                         |               | 3       |  |       | TOTAL<br>SHEETS |  |  |
| SIGNATURES COMPLETED                                                                                              | 2                                                                                                         |               | 4       |  |       | 274             |  |  |