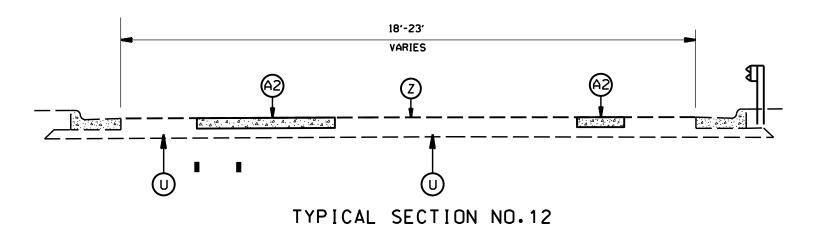

|    | PAVEMENT SCHEDULE                                                                                      |  |  |  |  |
|----|--------------------------------------------------------------------------------------------------------|--|--|--|--|
| A1 | APPROX. 12" PCC SLAB REPAIR IN VARIOUS LOCATIONS                                                       |  |  |  |  |
| A2 | PATCHING CONCRETE PAVEMENT SPALLS IN VARIOUS LOCATIONS                                                 |  |  |  |  |
| C1 | APPROX. 5/8" ULTRA-THIN BONDED WEARING COURSE,<br>AT AN AVERAGE RATE OF 70 LBS. PER SQ. YD.            |  |  |  |  |
| C2 | APPROX. 1.5" ASPHALT CONCRETE SURFACE COURSE, TYPE S9.5C<br>AT AN AVERAGE RATE OF 168 LBS. PER SQ. YD. |  |  |  |  |
| U  | EXISTING PAVEMENT                                                                                      |  |  |  |  |
| V1 | FINE MILLING 5/8" DEPTH                                                                                |  |  |  |  |
| V2 | MILLING 1.5" DEPTH                                                                                     |  |  |  |  |
| Υ  | MILLED RUMBLE STRIPS                                                                                   |  |  |  |  |
| Z  | JOINT CONSTRUCTION REPAIR AND SEALING                                                                  |  |  |  |  |