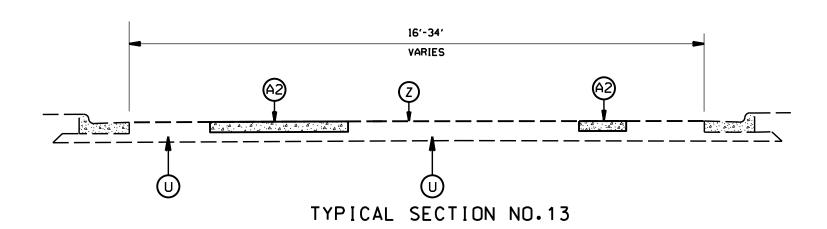

|    | PAVEMENT SCHEDULE                                                                                      |  |  |  |  |
|----|--------------------------------------------------------------------------------------------------------|--|--|--|--|
| A1 | APPROX. 12" PCC SLAB REPAIR IN VARIOUS LOCATIONS                                                       |  |  |  |  |
| A2 | PATCHING CONCRETE PAVEMENT SPALLS IN VARIOUS LOCATIONS                                                 |  |  |  |  |
| C1 | APPROX. 5/8" ULTRA-THIN BONDED WEARING COURSE,<br>AT AN AVERAGE RATE OF 70 LBS. PER SQ. YD.            |  |  |  |  |
| C2 | APPROX. 1.5" ASPHALT CONCRETE SURFACE COURSE, TYPE S9.5C<br>AT AN AVERAGE RATE OF 168 LBS. PER SQ. YD. |  |  |  |  |
| U  | EXISTING PAVEMENT                                                                                      |  |  |  |  |
| V1 | FINE MILLING 5/8" DEPTH                                                                                |  |  |  |  |
| V2 | MILLING 1.5" DEPTH                                                                                     |  |  |  |  |
| Υ  | MILLED RUMBLE STRIPS                                                                                   |  |  |  |  |
| Z  | JOINT CONSTRUCTION REPAIR AND SEALING                                                                  |  |  |  |  |