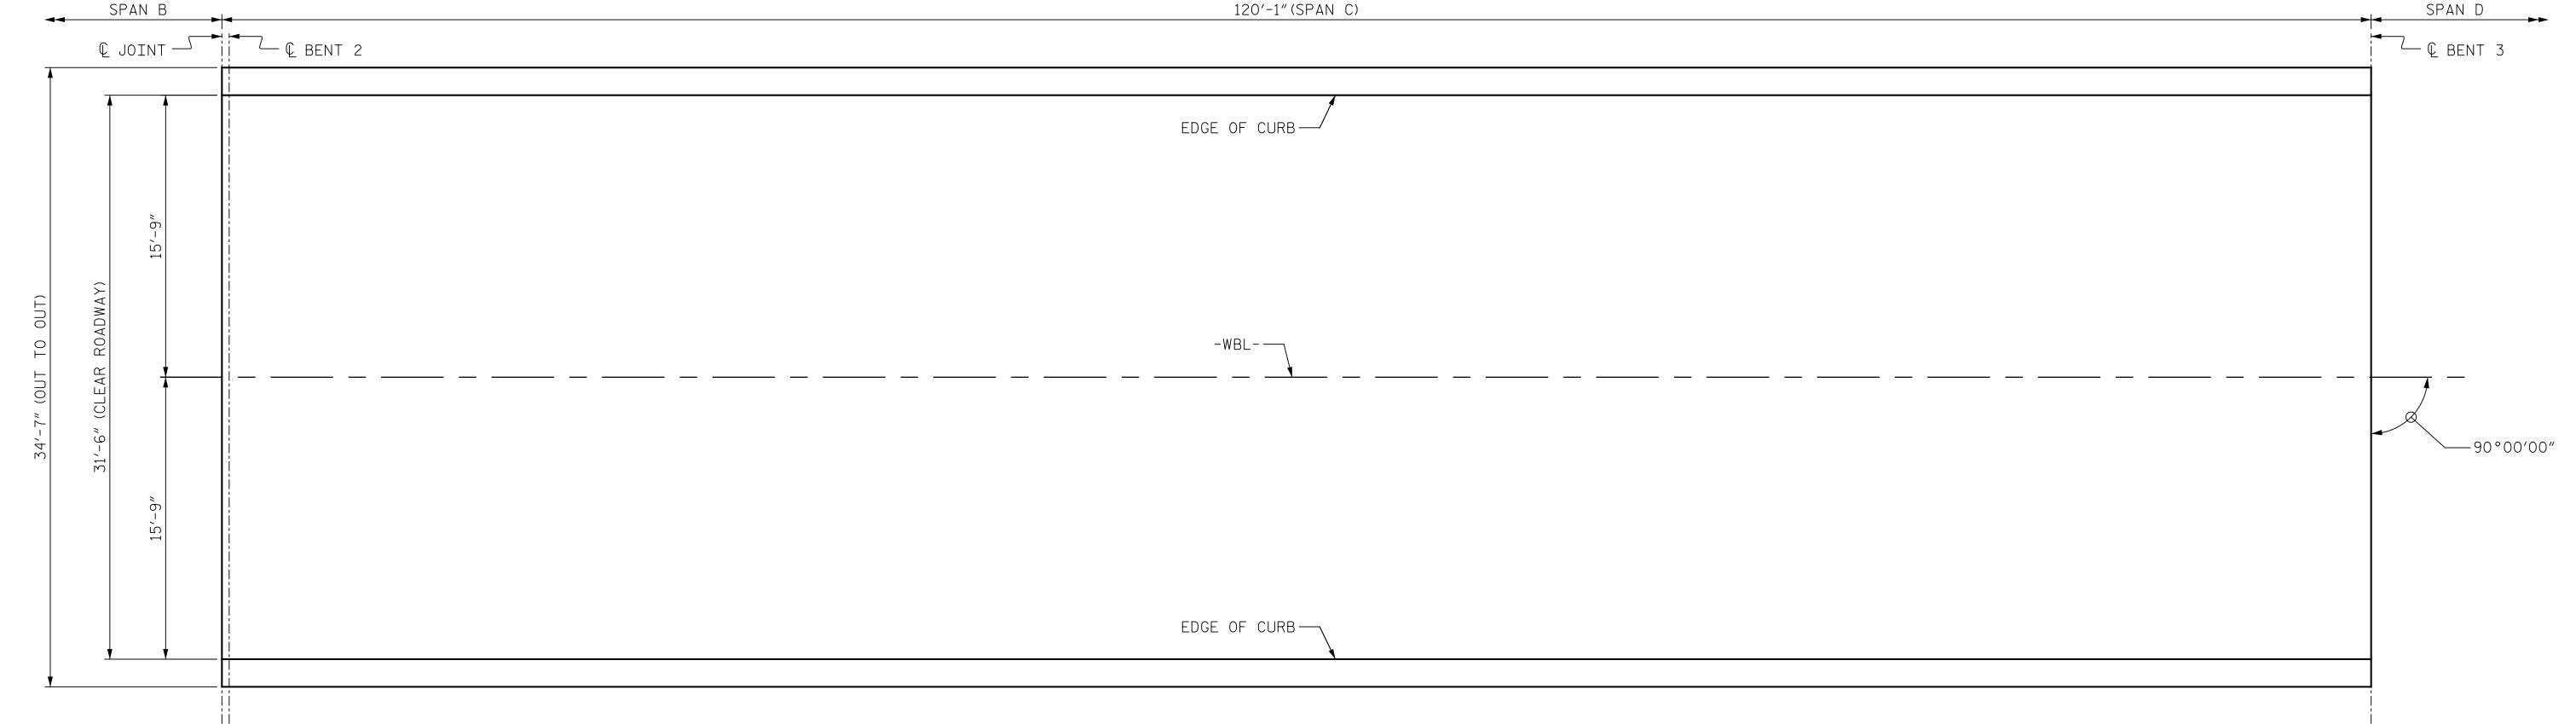

TOP OF CAP EPOXY COATINGS BENT 2 155 SF

PLAN OF SPAN "C"

PROJECT NO. B-4626 STANLY, ROWAN AND DAVIDSON COUNTY 790008 BRIDGE NO.\_

> STATE OF NORTH CAROLINA DEPARTMENT OF TRANSPORTATION

SCARIFYING OF BRIDGE DECK

\_ APPROX.AREA CLASS II SURFACE PREPARATION

SURFACE PREPARATION SPAN ''C''

PLANS PREPARED BY: Gannett Fleming
Raleigh, NC 27603
(919) 420-7660 Excellence Delivered As Promised NC Lic. No. F-0270

OCUMENT NOT CONSIDERE FINAL UNLESS ALL SIGNATURES COMPLETED