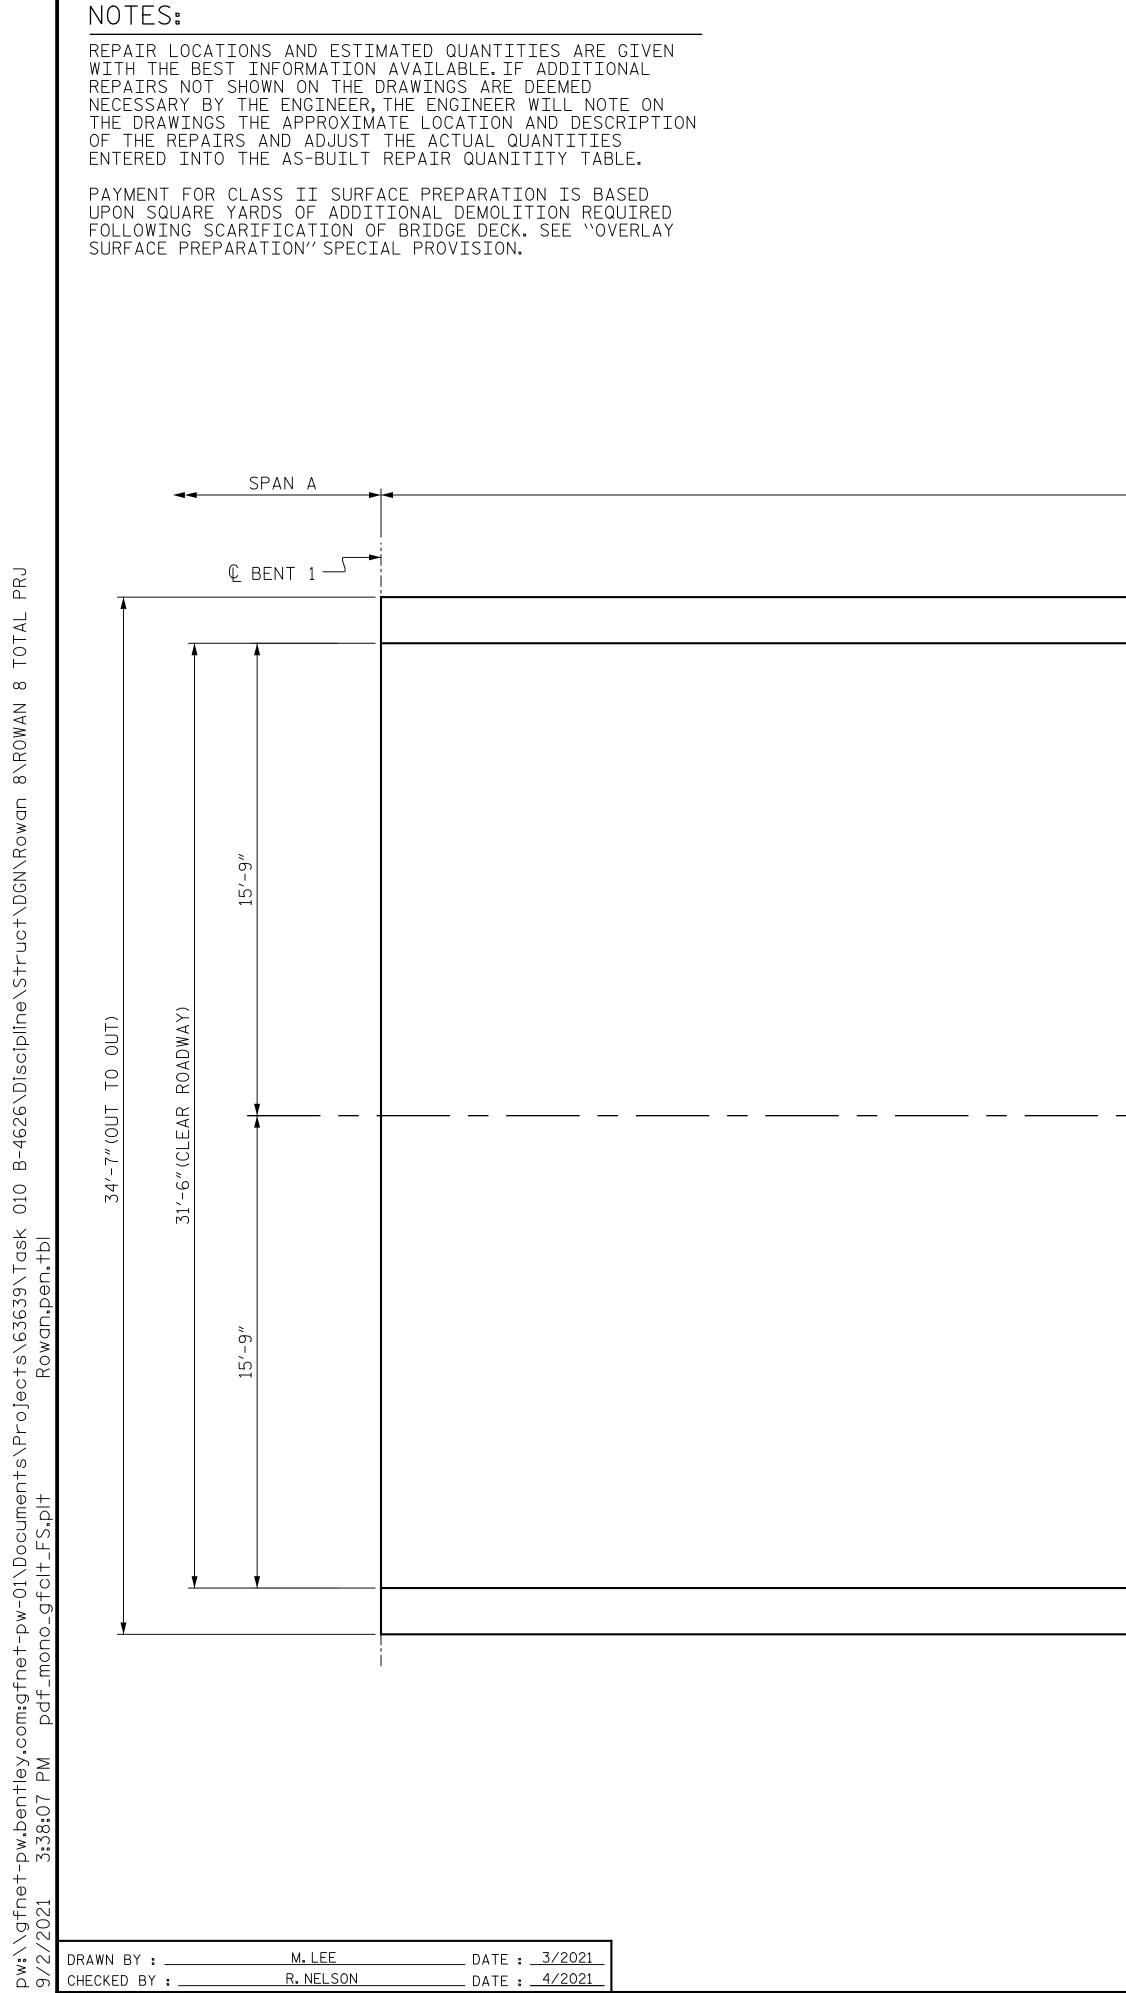

٥ ш 010 (63639\Task
van.pen.tbl 01\D  $\nabla$ 

+

+

CHECKED BY :

|                                  | PLANS PREPARED BY:<br><b>Gannett Fleming</b><br>Excellence Delivered As Promise | One Glenwood Av<br>Suite 900<br>Raleigh, NC 2760<br>(919) 420-7660 |
|----------------------------------|---------------------------------------------------------------------------------|--------------------------------------------------------------------|
| PLAN OF SPAN ``B''               |                                                                                 |                                                                    |
|                                  |                                                                                 |                                                                    |
| EDGE OF CURB                     |                                                                                 |                                                                    |
|                                  |                                                                                 |                                                                    |
|                                  |                                                                                 |                                                                    |
|                                  |                                                                                 |                                                                    |
| -WBL                             |                                                                                 |                                                                    |
|                                  |                                                                                 |                                                                    |
|                                  |                                                                                 |                                                                    |
|                                  |                                                                                 |                                                                    |
| EDGE OF CURB                     |                                                                                 |                                                                    |
|                                  |                                                                                 |                                                                    |
| 69'-10 <sup>1</sup> /2" (SPAN B) |                                                                                 |                                                                    |
|                                  |                                                                                 |                                                                    |
|                                  |                                                                                 |                                                                    |
|                                  |                                                                                 |                                                                    |
|                                  | EDGE OF CURB                                                                    | EDGE OF CURB                                                       |