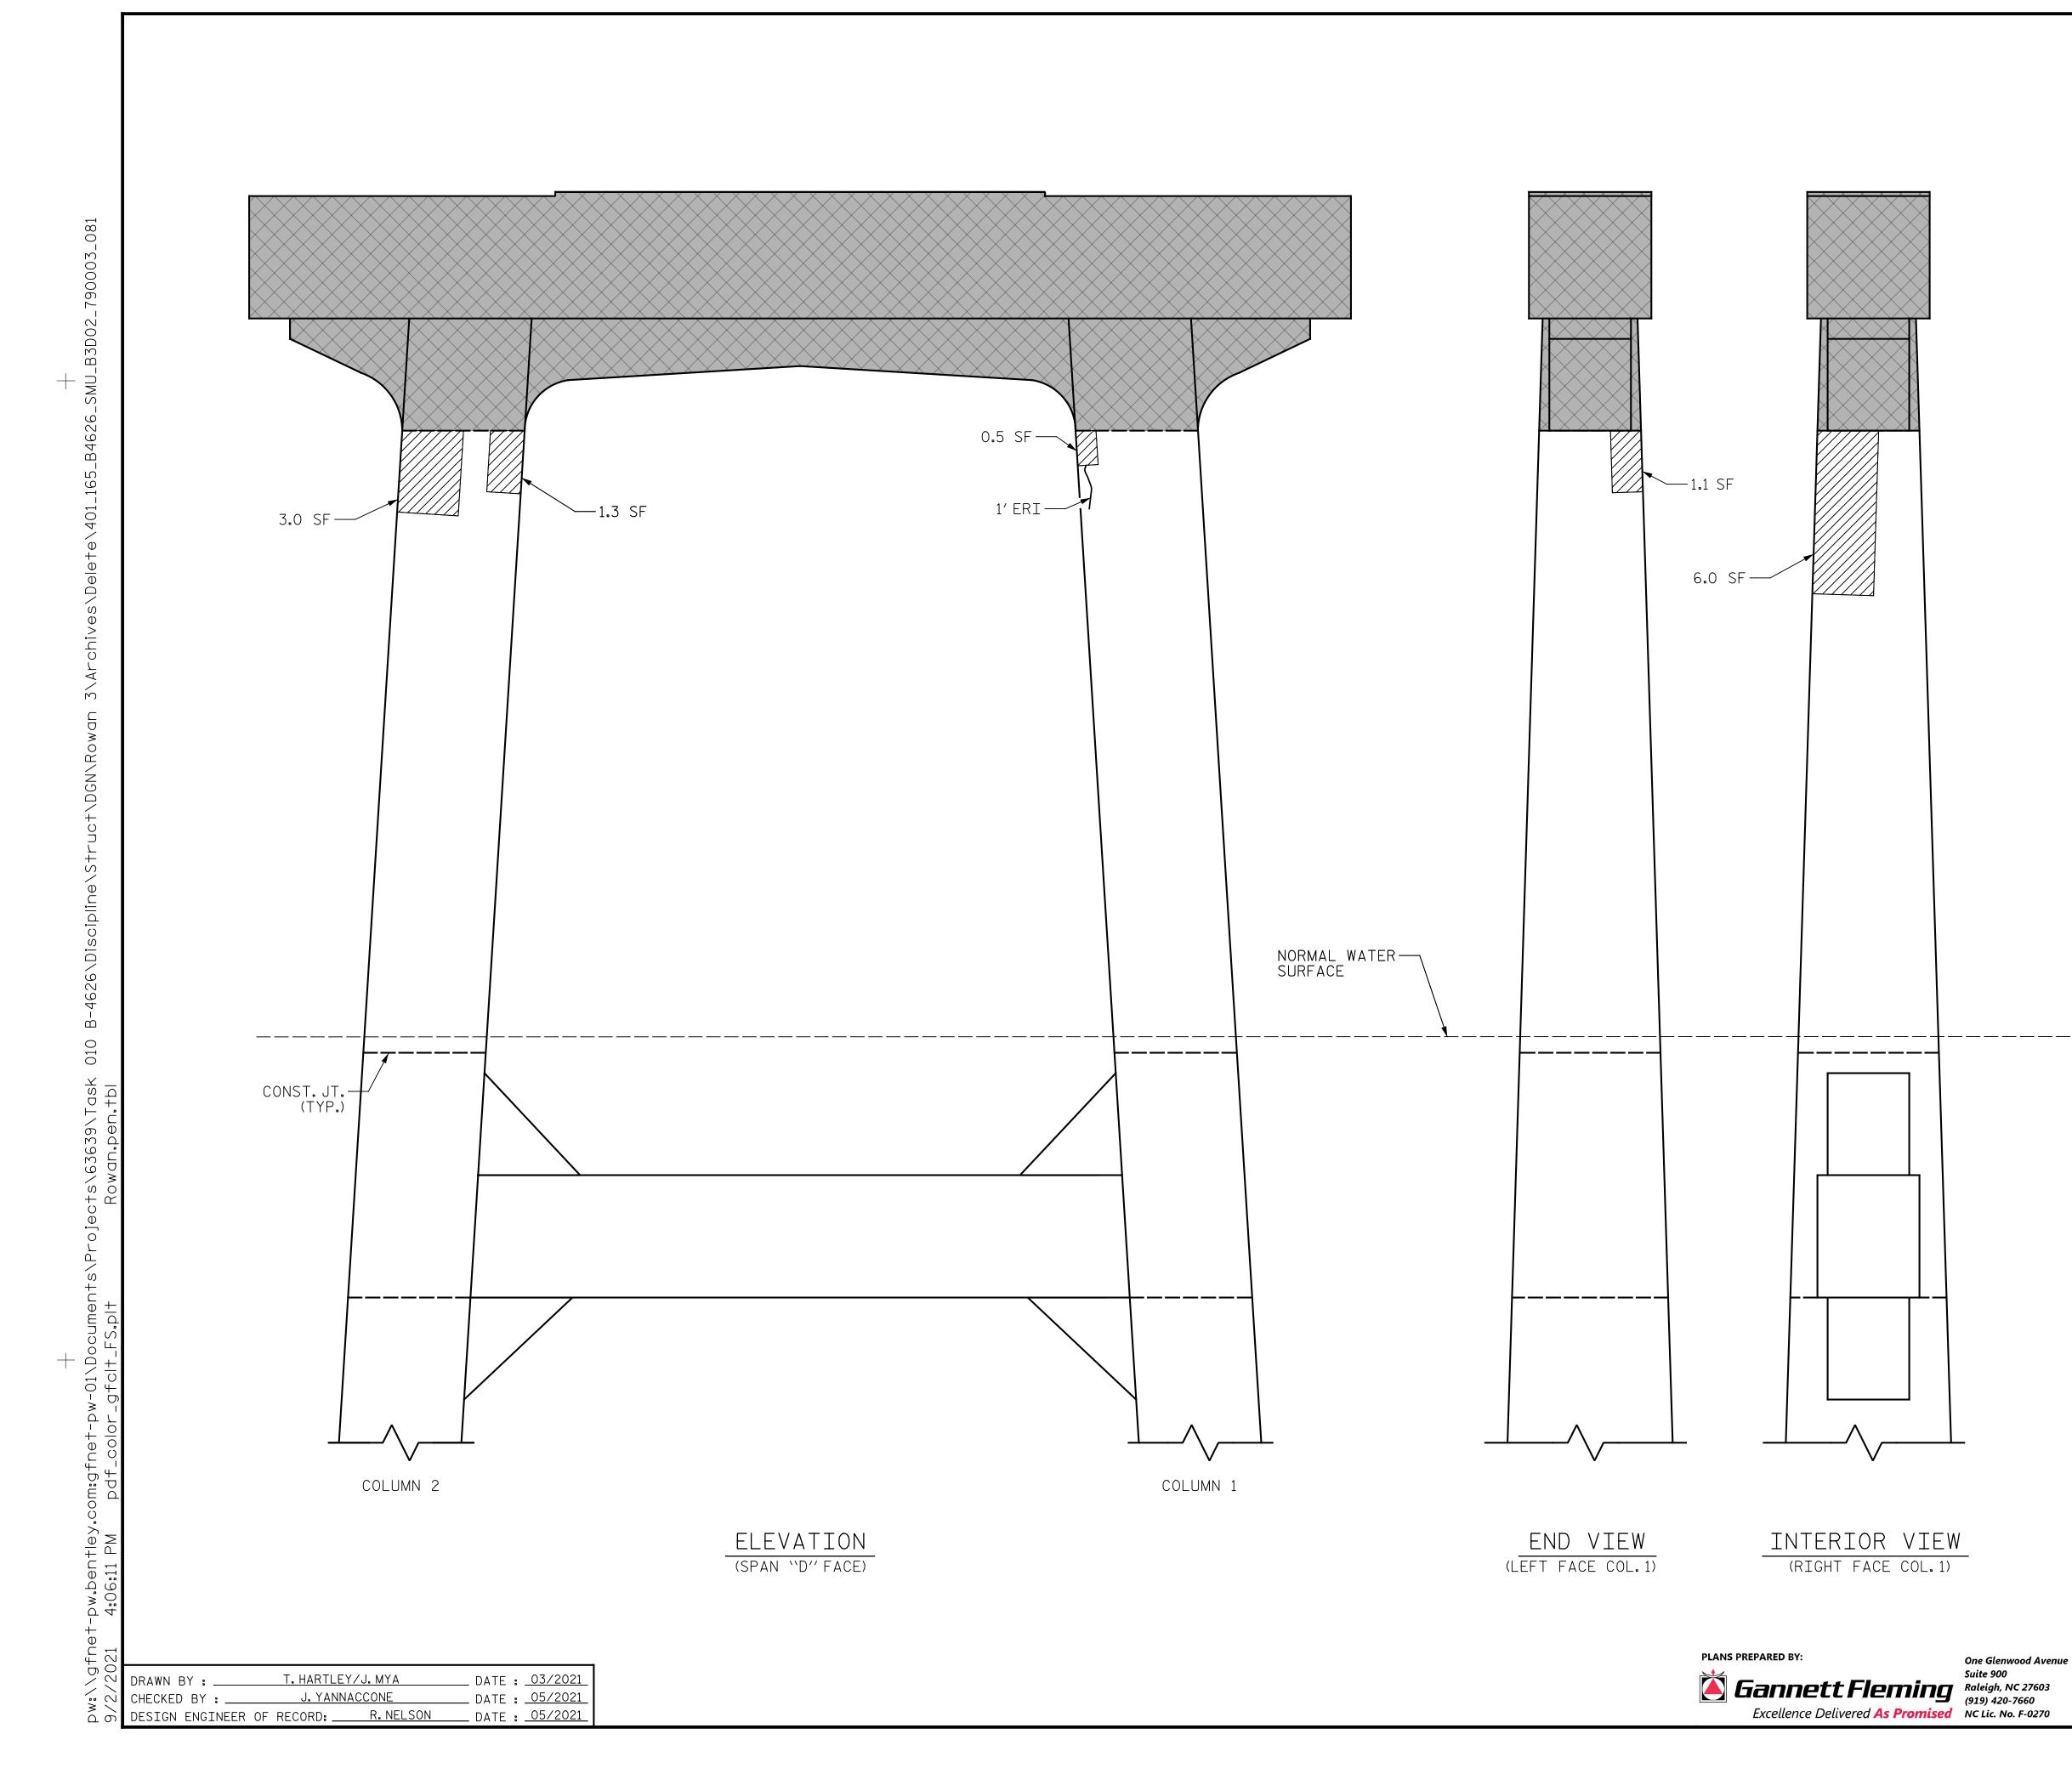

## NOTES:

REPAIR LOCATIONS AND ESTIMATE OF QUANTITIES ARE BASED ON THE BEST INFORMATION AVAILABLE. IF ADDITIONAL REPAIRS NOT SHOWN ON THE DRAWINGS ARE DEEMED NECESSARY BY THE ENGINEER, THE ENGINEER WILL NOTE ON THE DRAWINGS THE APPROXIMATE LOCATION AND DESCRIPTION OF THE REPAIRS AND ENTER THE ACTUAL QUANTITIES INTO THE AS-BUILT REPAIR QUANTITY TABLE.

FOR SHOTCRETE REPAIRS, SEE SPECIAL PROVISIONS.

FOR EPOXY RESIN INJECTION, SEE SPECIAL PROVISIONS.

WHEN COLUMN REPAIRS ARE INDICATED TO GROUND LINE,EXTEND REPAIR MININUM OF 1'BELOW GROUND LINE.

FOR PROPOSED BENT CAP REPLACEMENT DETAILS, SEE SUBSTRUCTURE BENT SHEETS.

- SHOTCRETE REPAIR
- ERI EPOXY RESIN INJECTION
- DEMOLITION (SEE ``CAP DEMOLITION DETAILS' SHEET)