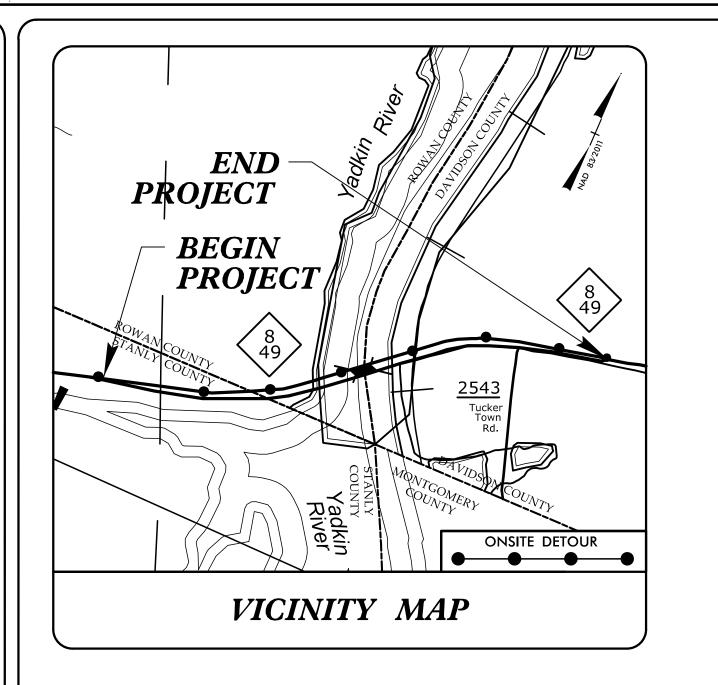

# STANLY, ROWAN, AND DAVIDSON COUNTIES

LOCATION: REPLACE BRIDGE 790003 AND APPLY DECK PRESERVATION TREATMENT TO BRIDGE 790008 OVER YADKIN RIVER AND WINSTON-SALEM SOUTHBOUND RAILROAD.

STATE PROJECT REFERENCE NO. B-4626 BRNHP-0049(33) 38443.1.FS2 38443.2.3 BRNHP-0049(33) **RW/UTIL** 