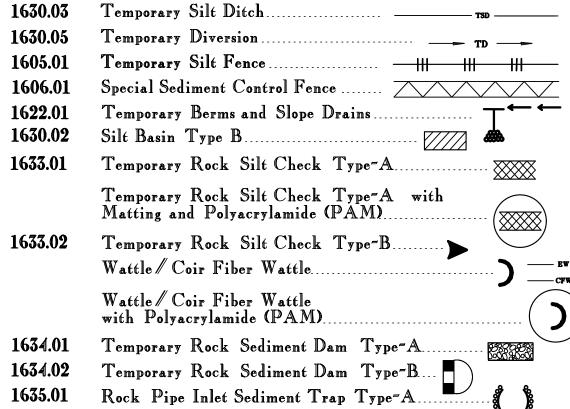

1604.01 Railroad Erosion Control Detail 1605.01 Temporary Silt Fence 1606.01 Special Sediment Control Fence

Gravel Construction Entrance 1622.01 Temporary Berms and Slope Drains

1630.01 Riser Basin 1630.02 Silt Basin Type B 1630.03 Temporary Silt Ditch

1631.01 Matting Installation

1630.04 Stilling Basin 1630.05 Temporary Diversion 1630.06 Special Stilling Basin 1632.02 Rock Inlet Sediment Trap Type B 1632.03 Rock Inlet Sediment Trap Type C 1633.01 Temporary Rock Silt Check Type A 1633.02 Temporary Rock Silt Check Type B

1634.01 Temporary Rock Sediment Dam Type A
1634.02 Temporary Rock Sediment Dam Type B
1635.01 Rock Pipe Inlet Sediment Trap Type A Rock Pipe Inlet Sediment Trap Type B Coir Fiber Baffle 1635.02 Temporary Stream Crossing