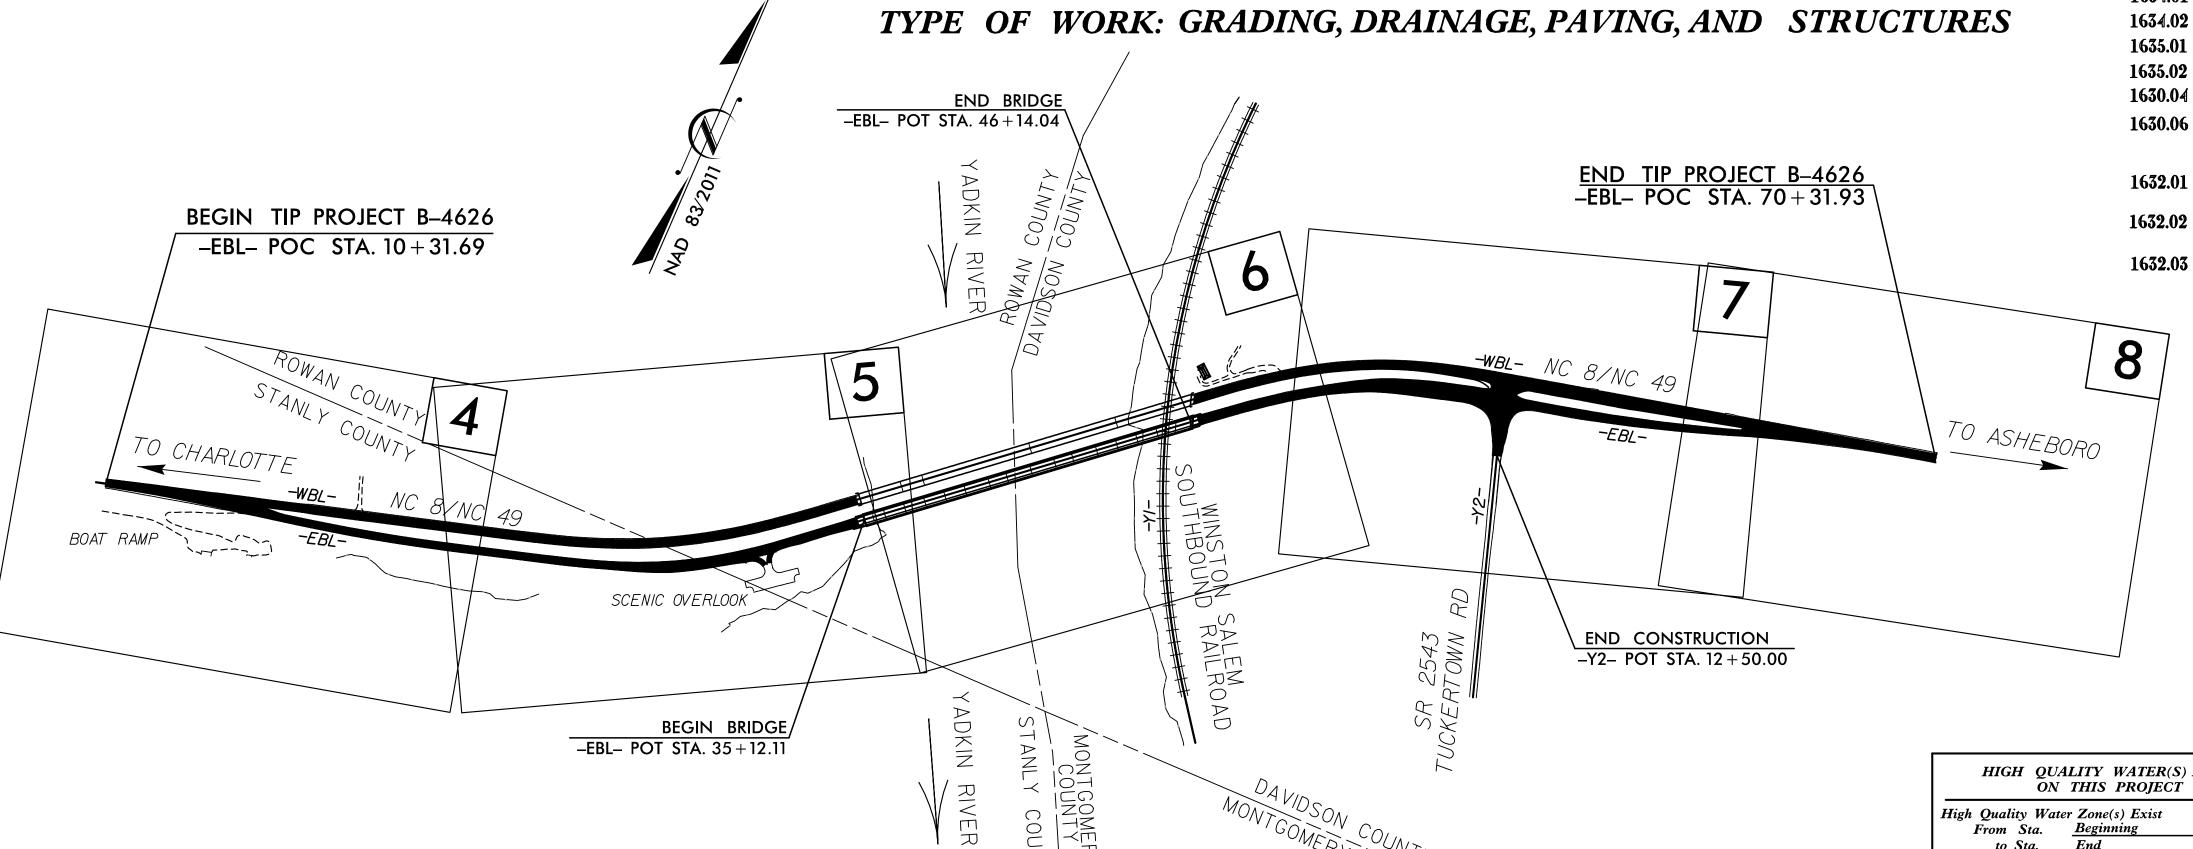

# STANLY, ROWAN, AND DAVIDSON COUNTIES

LOCATION: REPLACE BRIDGE 790003 AND APPLY DECK PRESERVATION TREATMENT TO BRIDGE 790008 OVER YADKIN RIVER AND WINSTON-SALEM SOUTHBOUND RAILROAD.

STATE PROJECT REFERENCE NO. B-4626 BRNHP-0049(33) 38443.1.FS2 38443.2.3 BRNHP-0049(33) **RW/UTIL** 

THIS PROJECT CONTAINS EROSION CONTROL PLANS FOR CLEARING AND GRUBBING PHASE OF CONSTRUCTION.

THIS PROJECT HAS BEEN DESIGNED TO SENSITIVE WATERSHED STANDARDS.

HIGH QUALITY WATER(S) EXIST

to Sta. End Refer To E. C. Special Provisions for Special Considerations.

**ENVIRONMENTALLY** SENSITIVE AREA(S) EXIST ON THIS PROJECT

Refer To E. C. Special Provisions for Special Considerations.