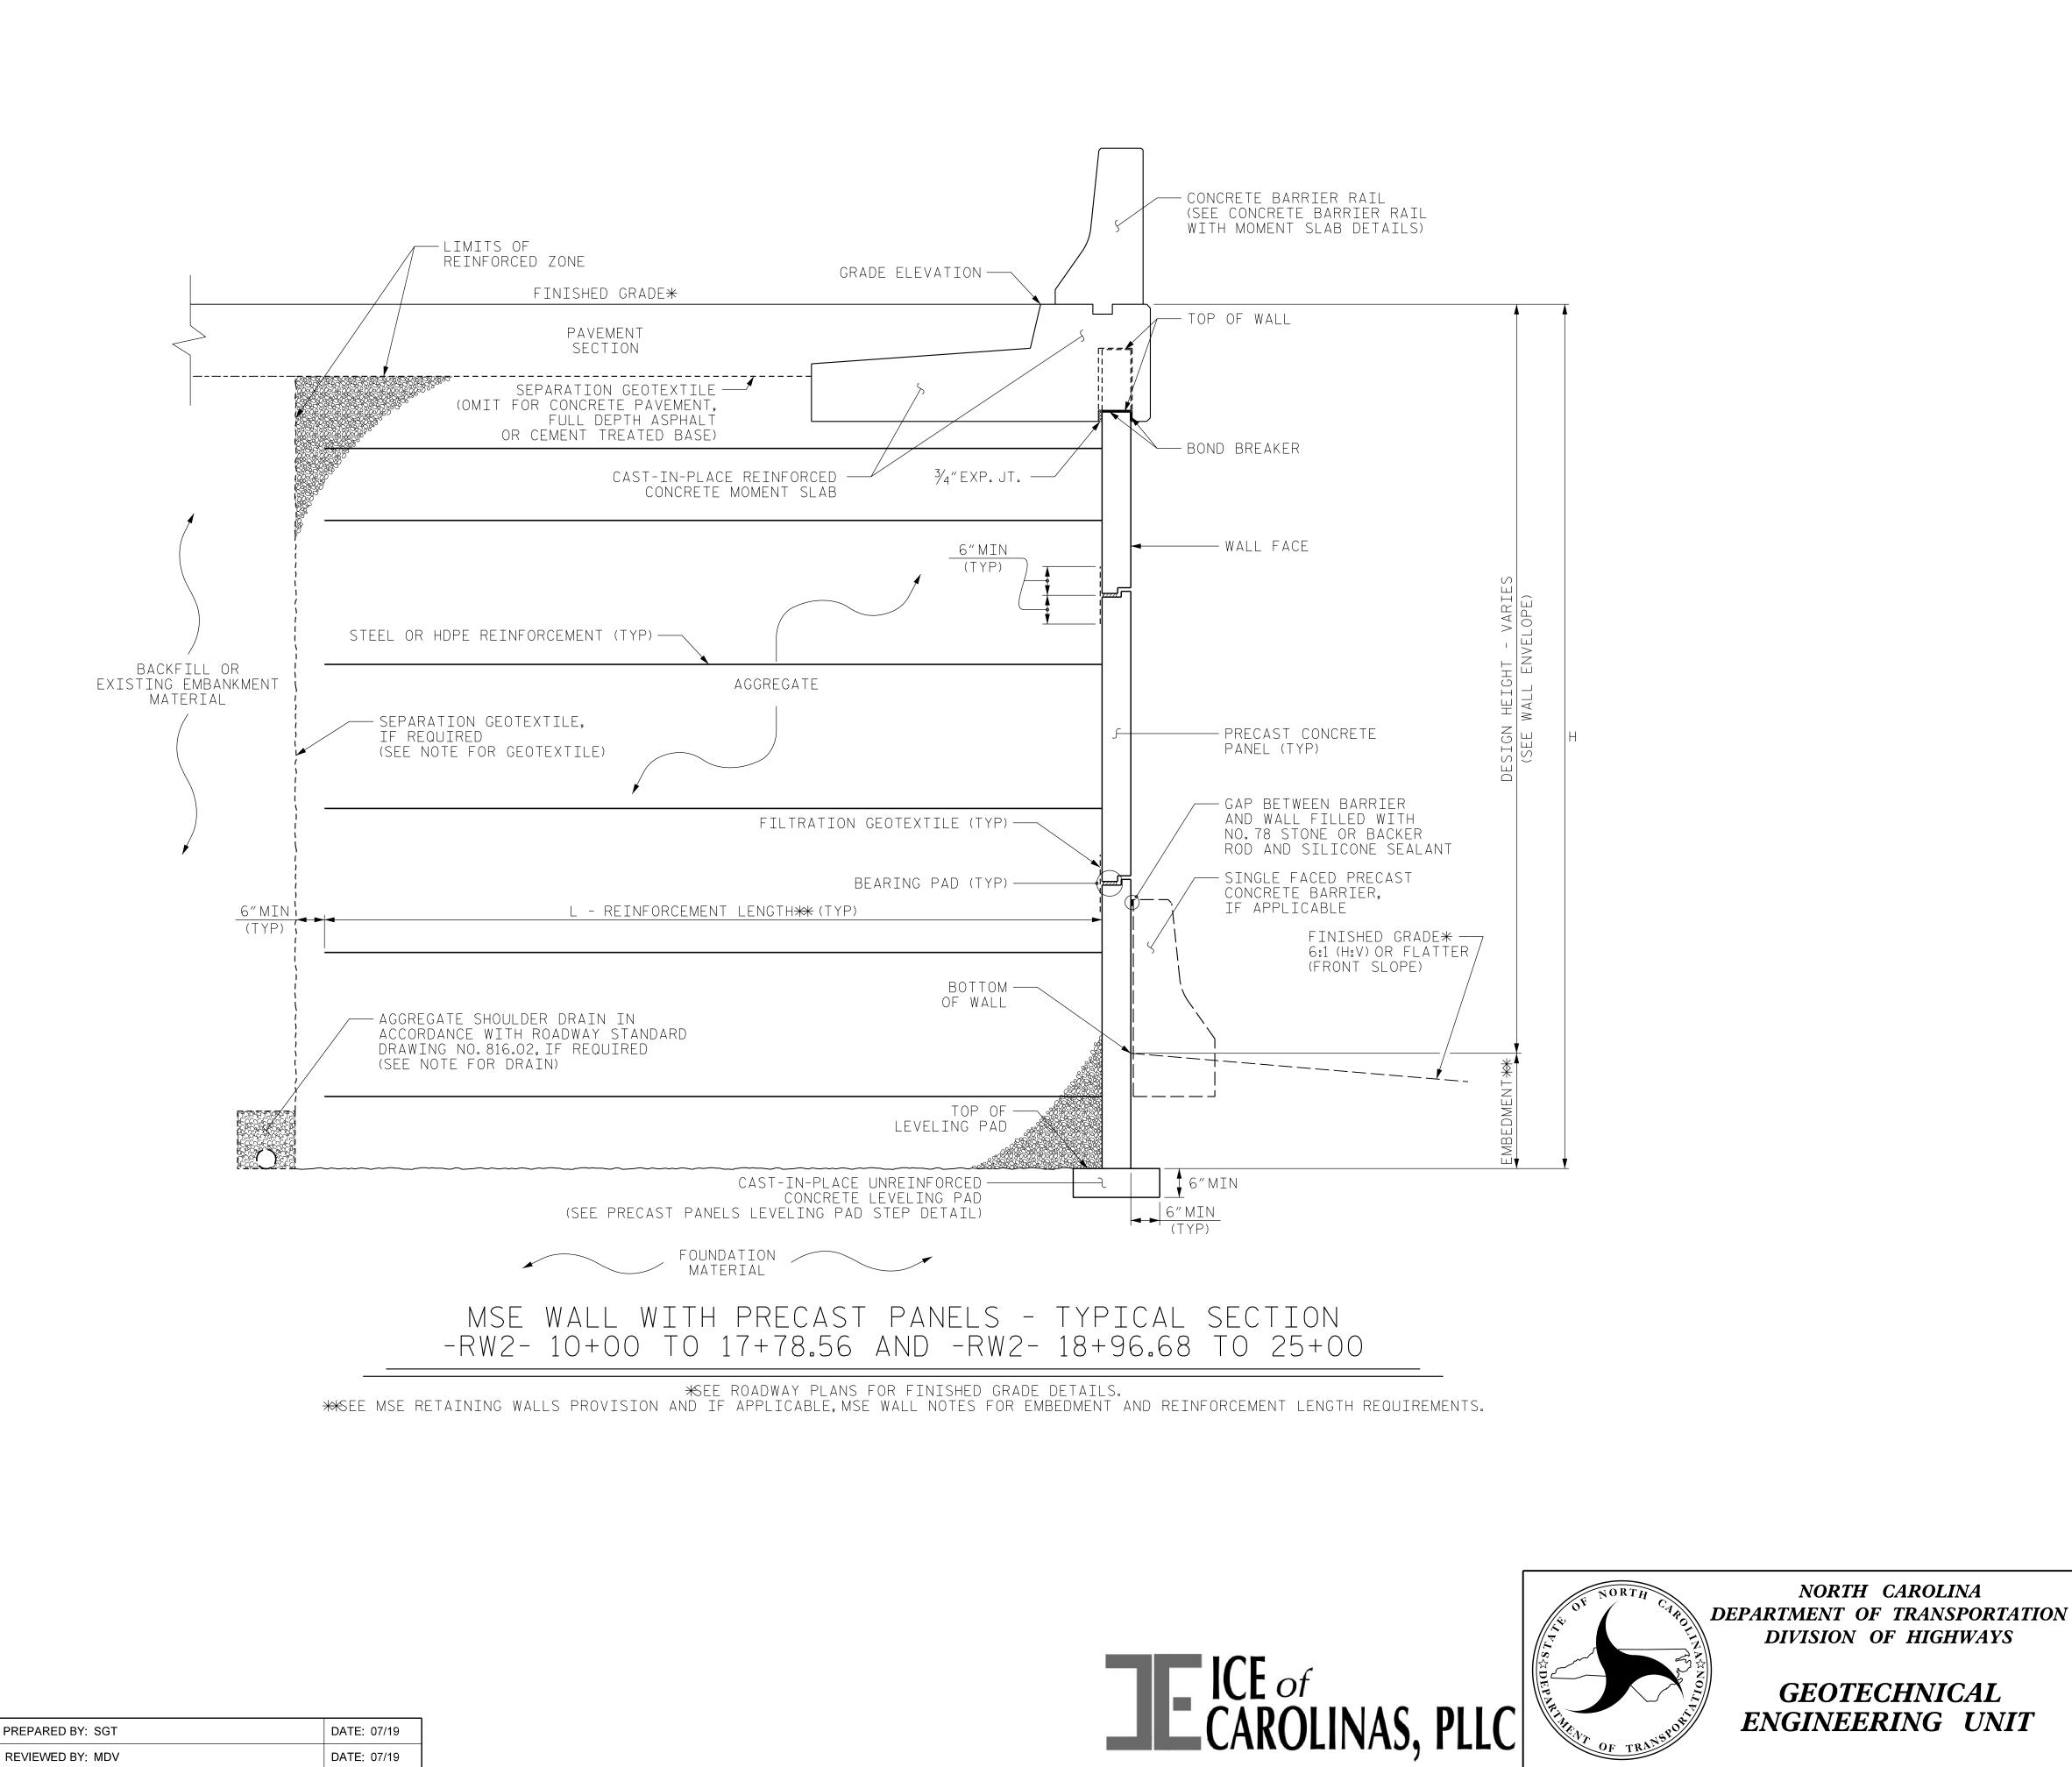

## **RETAINING WALL NO. 2 DETAILS** US 29/US 70/BUSINESS 85 AT

**GEOTECHNICAL** 

| OIECHNICAL | 1  |
|------------|----|
| NEERING UN | IT |

| REVISIONS |     |      |     |    |      |              |
|-----------|-----|------|-----|----|------|--------------|
| NO.       | BY  | DATE | NO. | BY | DATE | SHEET<br>NO. |
| 1         | MRS | 4/21 | 3   |    |      | W-3          |
| 2         |     |      | 4   |    |      | VV-0         |